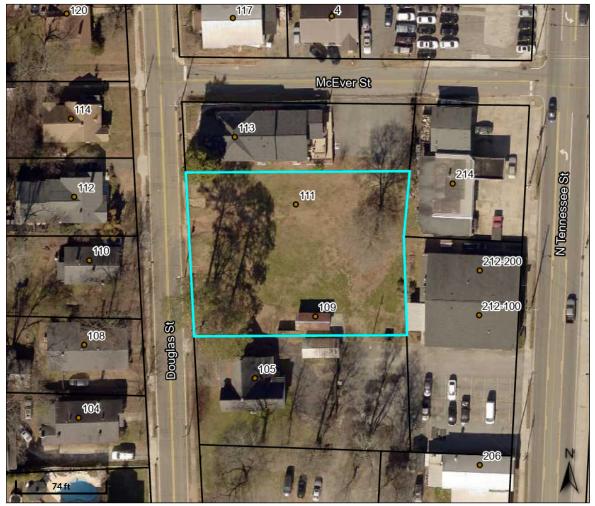

#### APPLICANT INFORMATION AND PROPERTY DESCRIPTION

Applicant: <u>Daneise H. Archer</u>

Representative: <u>Same</u>

Property Owner: <u>Same</u>

Property Location: <u>109 & 111 Douglas St. Tax ID C004-0011-009</u>

Access to the Property: **Douglas St** 

Site Characteristics:

Tract Size: Acres: 0.50 District: 4<sup>th</sup> Section: 3<sup>rd</sup> LL(S): 410

Ward: 4 Council Member: Calvin Cooley

LAND USE INFORMATION

Current Zoning: P-S (Professional Services)
Proposed Zoning: M-U (Multiple Use)
Proposed Use: Landscape Contracting

Current Zoning of Adjacent Property:

North: P-S
South: P-S
East: M-U

West: R-D (Residential Duplex)

Two driveway cuts exist onto the site from Douglas St. They provided access to the houses that previously occupied the site. Improvements to the driveways will be required.