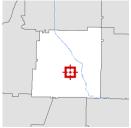

Current Zoning: P-S (Professional Services)
Proposed Zoning: M-U (Multiple Use)
Proposed Use: Landscape Contracting

Current Zoning of Adjacent Property:

North: P-S
South: P-S
East: M-U

West: R-D (Residential Duplex)

The Future Development Plan designates the subject property as: **North Town Revitalization Area.** 

The Future Land Use Map designates the subject property as: **Commercial- Mixed Use** 

### STANDARDS FOR EXERCISE OF ZONING POWERS.

- 1. The existing land uses and zoning of nearby property.
  - The adjacent properties to the west are zoned and used for residential. Properties to the south, north and east are zoned and used for office & commercial services.
- 2. The suitability of the subject property for the zoned purposes.