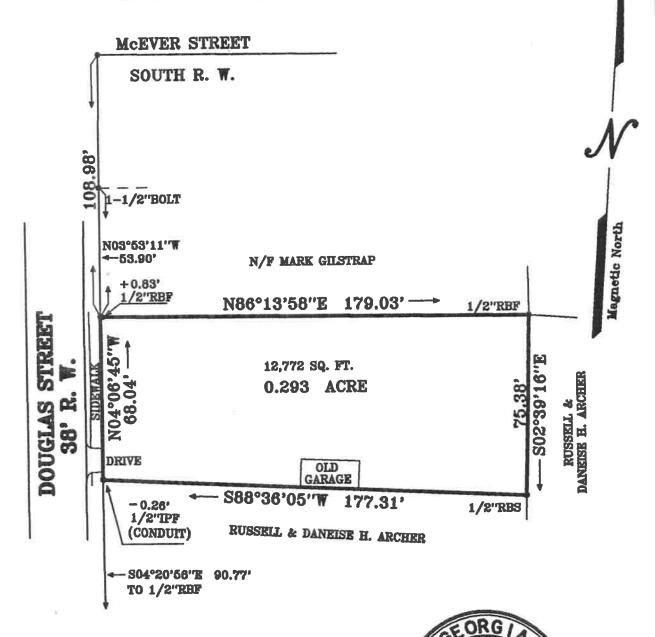

AUGUST 10, 2005 REVISED 10-03-05

MODE

SURVEYED FOR

# RUSSELL ARCHER

### DANEISE H. ARCHER

IN LAND LOT 410, 4TH. DISTRICT, 3RD. SECTION, CITY OF CARTERSVILLE, BARTOW COUNTY, GEORGIA DATE OF PLAT 10-24-2008 SCALE 1" = 40' DATE OF FIELD WORK 10-23-2008

FIELD DATA:
CLOSURE: 1' IN 26,300'
EQUIPMENT: TOPCON GTS-303
ANGULAR ERROR 04" PER ANGLE POINT
BEARINGS ARE WAG. CAL. FROM ANGLES
TURNED.
ADJUSTED USING LEAST SQUARES
PLAT CLOSURE 1' IN 100,000'

"FEMA FLOOD HAZARD MAP" 13015C0266G DATED SEPTEMBER 28, 2007, SHOWS THIS PROPERTY OUT OF FLOOD ZONE.

GRAPHIC SCALE - FEET

NOTE: THIS PLAT IS MADE FOR THE SOLE USE AND BENEFIT OF THE PERSON OR PERSONS NAMED HEREON. THIS FIRM ASSUMES NO LIABILITY TO PERSONS NOT NAMED HEREON AND ANY USE BY UNNAMED PARTIES WILL BE DONE AT THEIR OWN RISK.

40 0 40 80 120

KNIGHT & KNIGHT LAND SURVEYORS, LLC 116 CENTER ROAD CARTERSVILLE, GEORGIA 30121 TELEPHONE (770) 382-7975 or (770) 382-5525