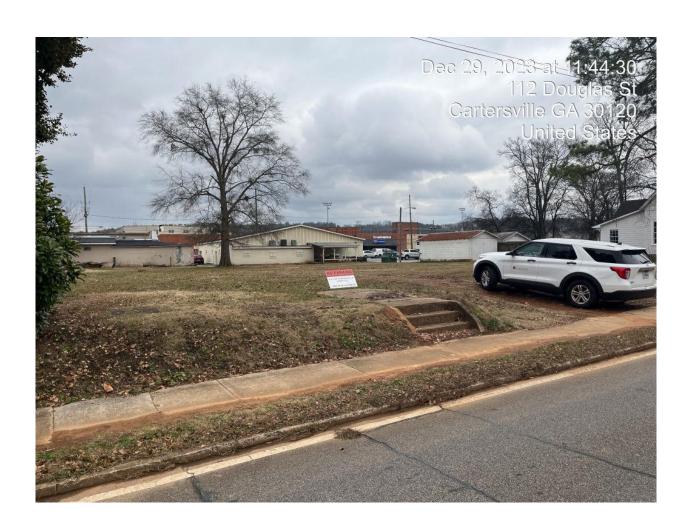

#### APPLICANT INFORMATION AND PROPERTY DESCRIPTION

Applicant: <u>Daneise H. Archer</u>

Representative: <u>Same</u>

Property Owner: <u>Same</u>

Property Location: <u>109 & 111 Douglas St. Tax ID C004-0011-009</u>

Access to the Property: **Douglas St** 

Site Characteristics:

Tract Size: Acres: 0.50 District: 4<sup>th</sup> Section: 3<sup>rd</sup> LL(S): 410

Ward: 4 Council Member: Calvin Cooley

LAND USE INFORMATION

### **Project Summary:**

The applicant is proposing the rezoning of the 0.50 acre property located at 109 Douglas St. from the P-S (Professional Services) zoning district to M-U (Multiple Use). The rezoning is to allow a landscape company to operate and have outdoor storage of landscape supplies. A Special Use permit, SU24-01, is also to be reviewed per the M-U ordinance requirements.