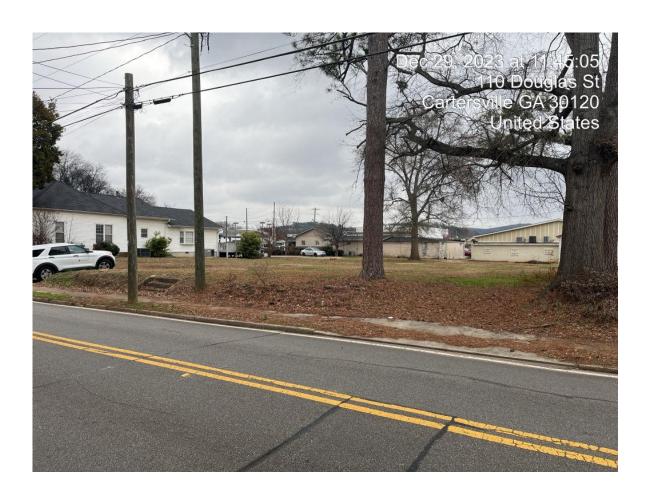

#### APPLICANT INFORMATION AND PROPERTY DESCRIPTION

Applicant: <u>Daneise H. Archer</u>

Representative: <u>Same</u>

Property Owner: <u>Same</u>

Property Location: <u>109 & 111 Douglas St. Tax ID C004-0011-009</u>

Access to the Property: **Douglas St** 

Site Characteristics:

Tract Size: Acres: 0.50 District: 4<sup>th</sup> Section: 3<sup>rd</sup> LL(S): 410

Ward: 4 Council Member: Calvin Cooley

LAND USE INFORMATION

Two driveway cuts exist onto the site from Douglas St. They provided access to the houses that previously occupied the site. Improvements to the driveways will be required.