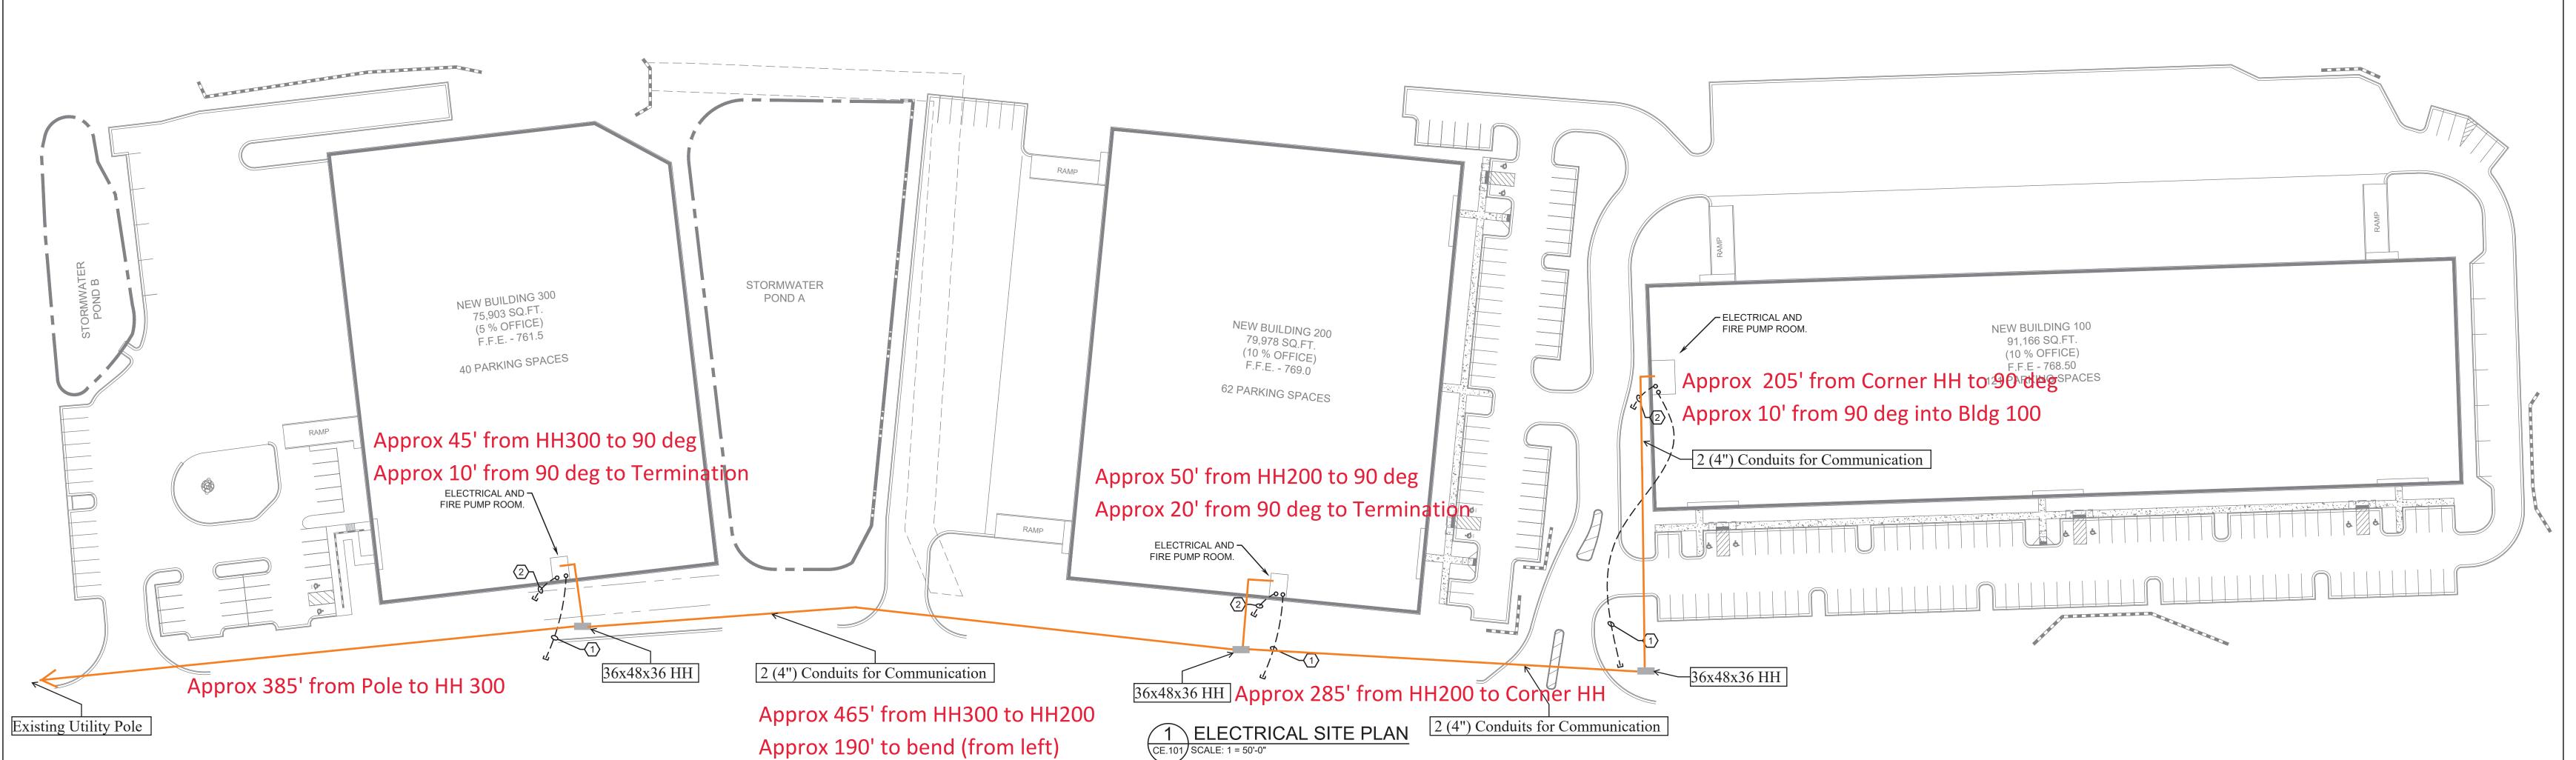

APPROX TOTAL: 1,475'

KEY NOTES

(2) 4" PVC WITH PULLSTRING TO TELEPHONE COMPANY DEMARCATION POINT. COORDINATE LOCATION WITH TELEPHONE COMPANY.

SERVICE ENTRANCE FEEDERS. SEE BUILDING PLANS.

**TAYLOR&MATHIS** 

CARTERSVILLE COMMERCE CENTER

**BUILDING 100** 

10 HILLVIEW AVE. CARTERSVILLE, GA 30121

| © 2022, Atlas Collaborative LLC. These drawings are protected by the |
|----------------------------------------------------------------------|
| copyright laws of the United States. These drawings or any part      |
| thereof may not be used for any purpose or reproduced in any form    |
| by any means without the written consent of Atlas Collaborative, LL  |

PERMIT SET 07/05/2022

Issue Date Job No.
06/10/2022 ##

Sheet Title

ELECTRICAL SITE PLAN

Sheet No.

CE.101

ISSUED FOR CONSTRUCTION