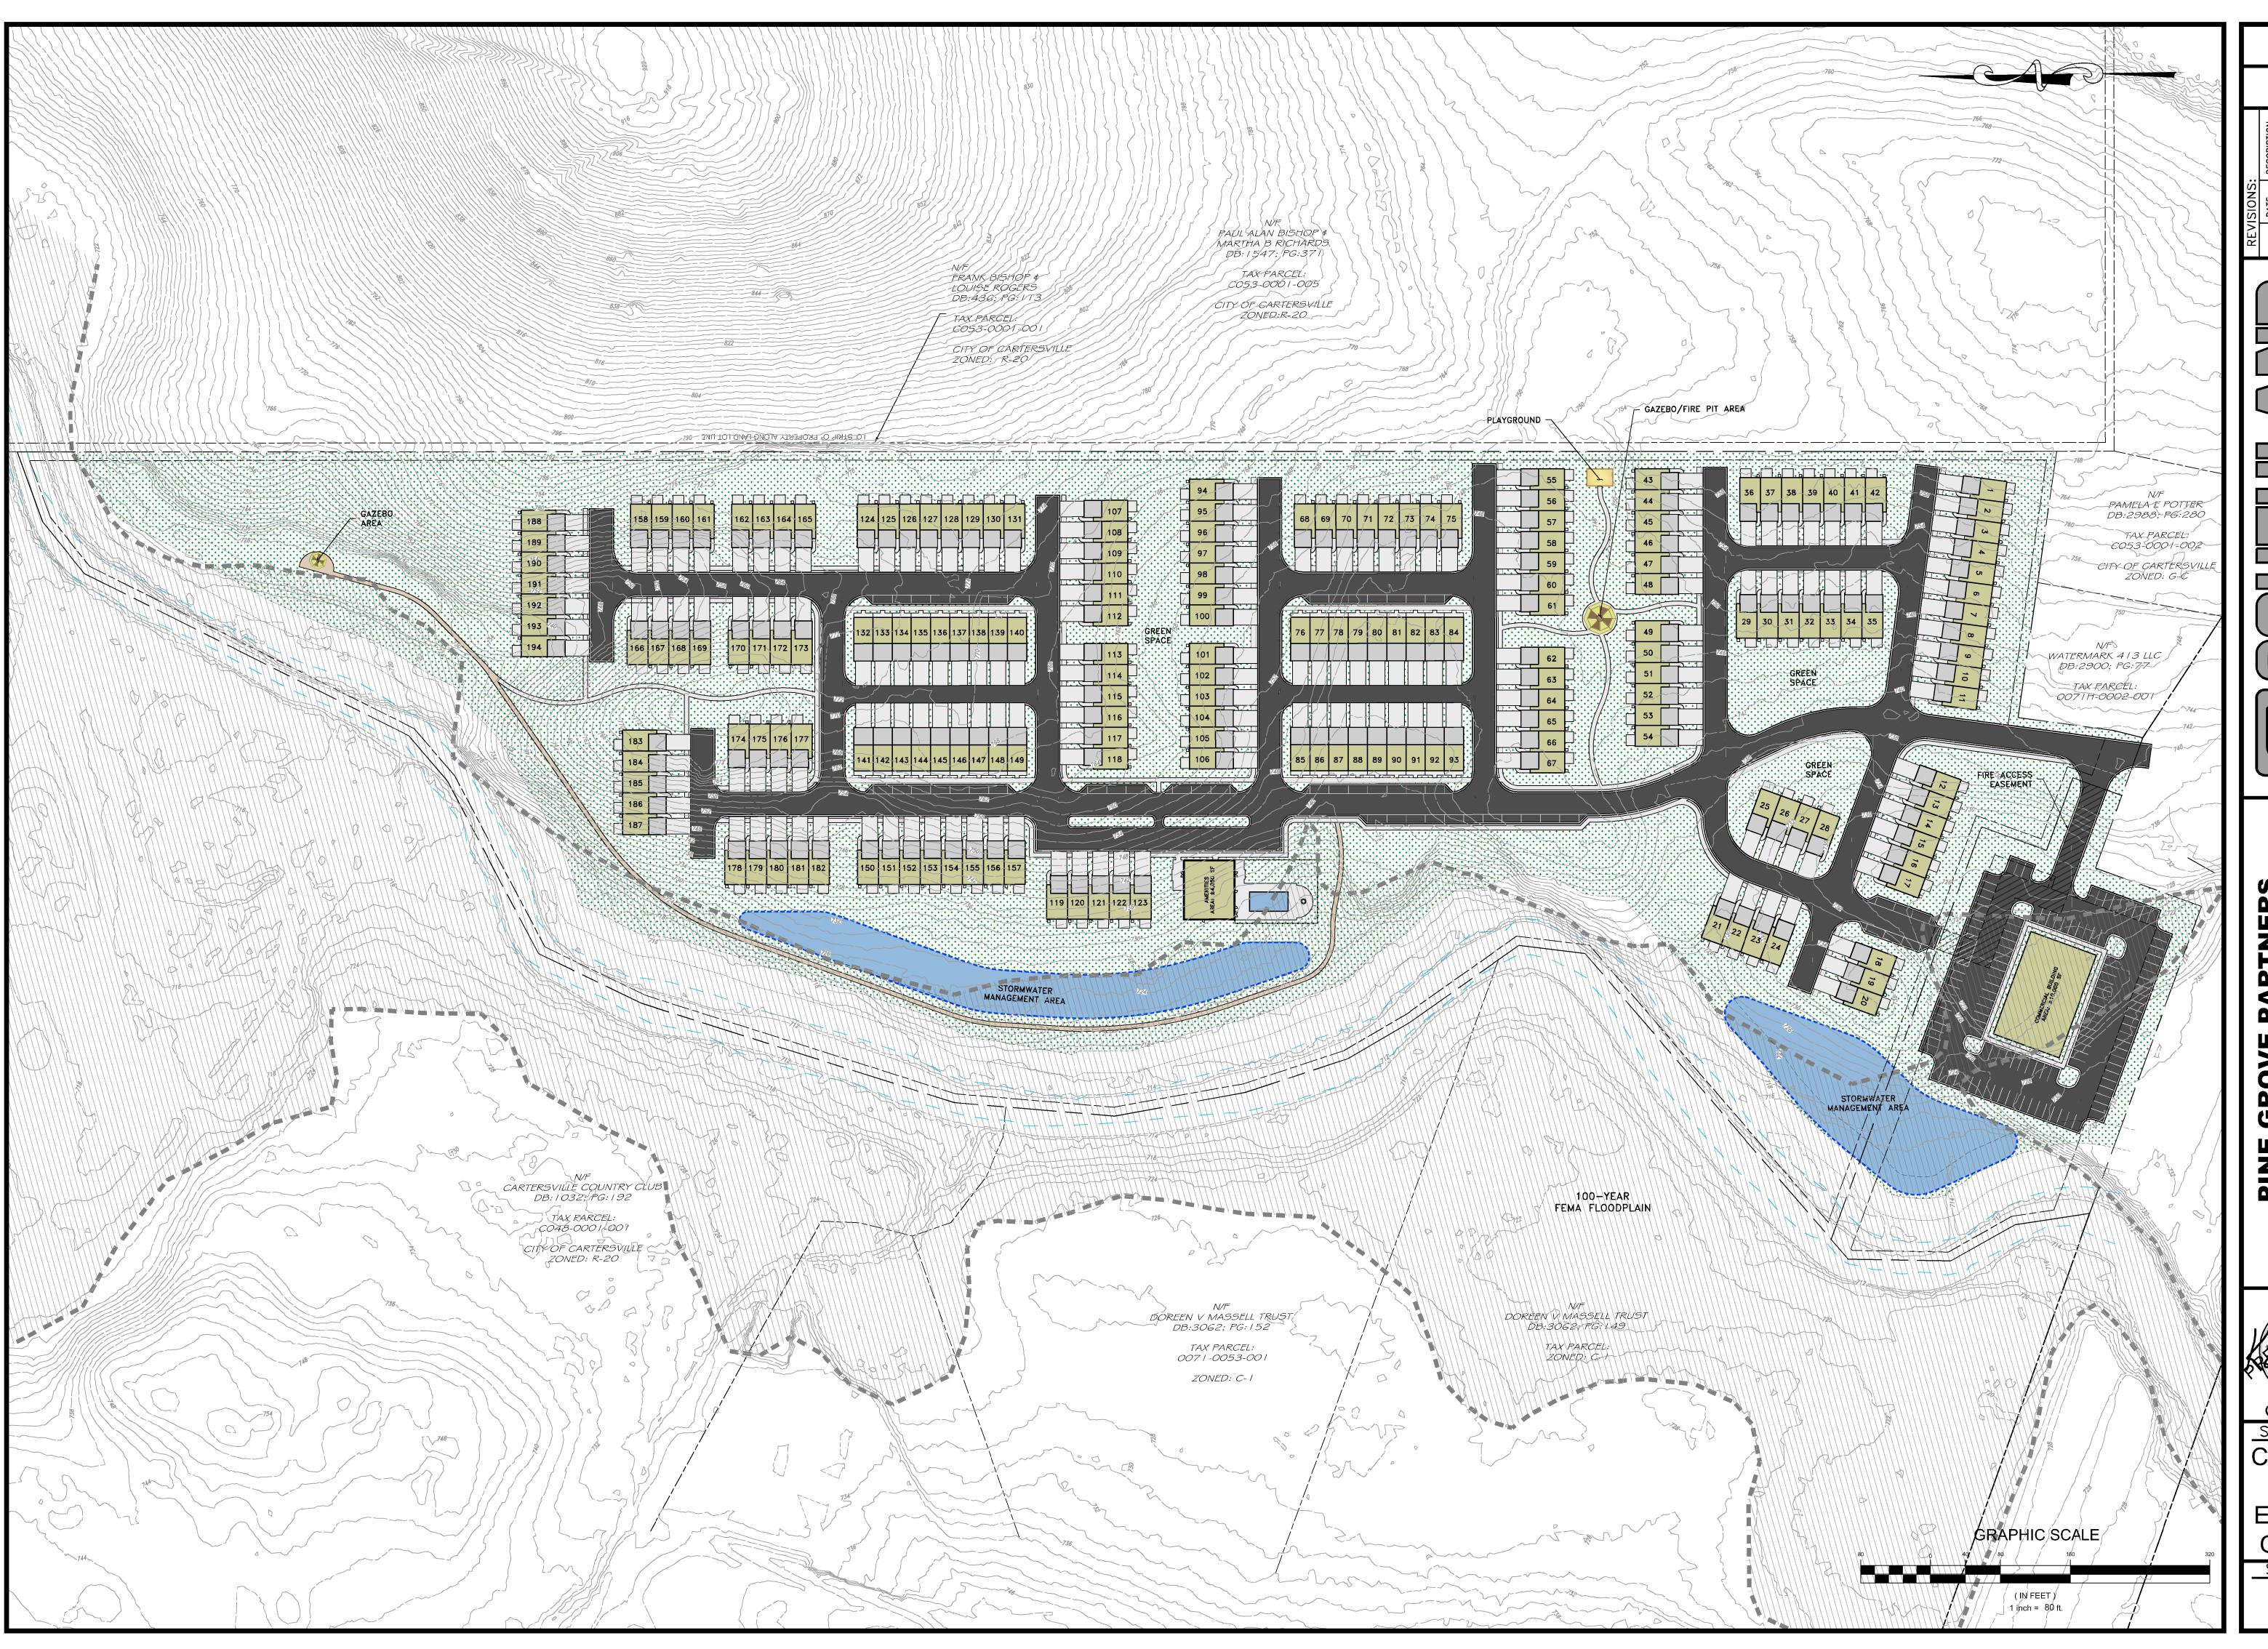

# **REQUEST SUMMARY:**

The applicant is requesting that their property be de-annexed into Bartow County so that it may be zoned to match the adjoining parcels that are zoned R-3(Bartow County), as part of a large townhome development project. The property is 1.6 acres.

LAND USE INFORMATION

**Current Zoning:** G-C (General Commercial)

**Proposed Zoning:** County R-3

Proposed Use: County Single Family Residential

Land Lots: 53

Ward: 6 Council Member: Taff Wren

The Future Development Plan designates the subject properties as: Parkway Corridor

The Future Land Use Map designates adjacent or nearby city properties as: Commercial