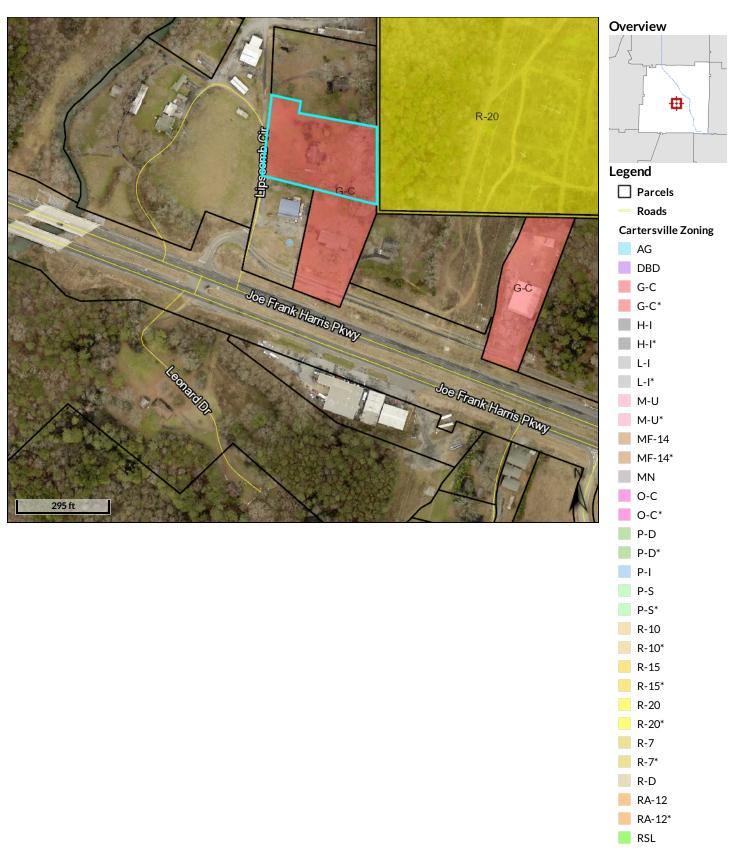

LAND USE INFORMATION

**Current Zoning:** G-C (General Commercial)

**Proposed Zoning:** County R-3

Proposed Use: County Single Family Residential

# **Current Zoning of Adjacent Property:**

North: County R-3 (Residential);
South: County C-1; Cartersville G-C

East: Cartersville R-20

West: County R-3

Tract:

District: 4<sup>th</sup> Section: 3<sup>rd</sup>

Land Lots: 53

Ward: 6 Council Member: Taff Wren

The Future Development Plan designates the subject properties as: Parkway Corridor

The Future Land Use Map designates adjacent or nearby city properties as: Commercial