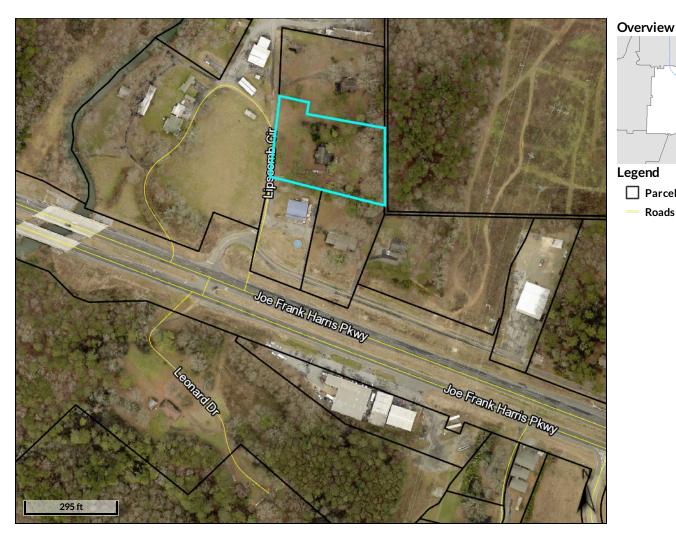

# <u>APPLICANT INFORMATION AND PROPERTY DESCRIPTION</u>

Property Address: 77 Lipscomb Circle (C053-0001-003)

**Applicant:** Vine Street Investors, LLC.

Representative: Karl Lutjens
Total Acreage: 1.6 acres

LAND USE INFORMATION

**Current Zoning:** G-C (General Commercial)

**Proposed Zoning:** County R-3

Proposed Use: County Single Family Residential

# **REQUEST SUMMARY:**

The applicant is requesting that their property be de-annexed into Bartow County so that it may be zoned to match the adjoining parcels that are zoned R-3(Bartow County), as part of a large townhome development project. The property is 1.6 acres.