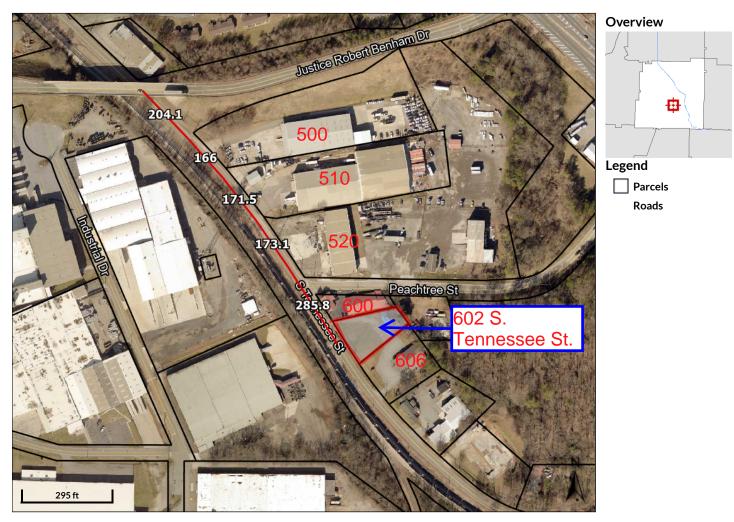

Text Amendment to Chapter 20, Signs and Outdoor advertising, Article II, Sign Ordinance, Sec. 20-29 (a), Billboards, to add:

"(6). S. Tennessee Street (State Route 293) beginning at the centerline of Justice Robert Benham Drive intersection with S. Tennessee Street centerline and continuing south a distance of 1,000 feet."

This amendment would permit the applicant to install static billboard at 520 S. Tennessee St.

The closest billboards to this proposed area is 120 S. Gilmer St to the north and near the Old Alabama Rd bridge in Emerson to the south.

## 2. Proposed Text:

Proposed Text Reads as Follows: add porngraph (6) to subsection (a) of Sec. 20-29, which shall read as follows: "(6) S. Tennessee Street (beginning at the centerline of Justice Robert Benham Dr. intersection with the S. Tennessee St. centerline) and (Continue on additional sheets as needed) continuing south a distance of 1,000 feet.

### Sec. 20-29. Billboards.

- (a) Billboards shall be allowed, in addition to freestanding signs, on nonresidential use properties adjacent to only the following roads:
  - (1) State Route 20.
  - (2) U.S. 41 and corresponding frontage roads.
  - (3) U.S. 411 and corresponding frontage roads.
  - (4) West Ave. (beginning at, and including, the intersection with Henderson Dr. and running southwest).
  - (5) State Route 113 (beginning at the centerline of the I-75 right-of-way intersection with the GA Hwy. 113 centerline and continuing west a distance of two thousand seven hundred (2,700) feet radially; provided however, that this section shall supersede any conditions placed on billboards in this geographic location).
  - (6). S. Tennessee Street (State Route 293) (beginning at the centerline of Justice Robert Benham Drive intersection with S. Tennessee Street centerline) and continuing south a distance of 1,000 feet.
- (b) Billboards require a permit to be erected, and shall comply with the following regulations:
  - (1) General standards.
    - a. Shall be allowed a maximum sign area of three hundred (300) square feet.
    - b. Shall not exceed a height of thirty (30) feet. Height shall be measured from the nearest road grade elevation.
    - c. Shall be set back at least fifty (50) feet from the right-of-way of a public street or highway and twenty-five (25) feet from all property lines and buildings on the site.
    - d. Shall be a minimum of five hundred (500) feet from a residential zoning district.
    - e. Shall be a minimum of one thousand five hundred (1,500) feet from all other billboards. Distance shall be measured from one (1) billboard to another on the same road.
    - f. Shall not be visible from or located along Interstate Highway 75.
    - g. Shall not be attached to or painted directly on any building or any other natural or manmade structure or object other than the supporting structure specifically built for said sign.
  - (2) *Electronic billboards.* 
    - a. Billboards which are directly illuminated, exhibit animation, blink, change copy, display moving pictures or images, flash, contain light emitting diode (LED), and/or contain liquid crystal display (LCD) shall be prohibited except when located adjacent to one (1) of the following roads:
      - 1. State Route 20.
      - 2. U.S. 41 and corresponding frontage roads.
      - 3. U.S. 411 and corresponding frontage roads.
      - 4. West Avenue (beginning at, and including, the intersection with Henderson Drive and running southwest).
      - 5. State Route 113 (beginning at the centerline of the I-75 right-of-way intersection with the Georgia Highway 113 centerline and continuing west a distance of two thousand seven