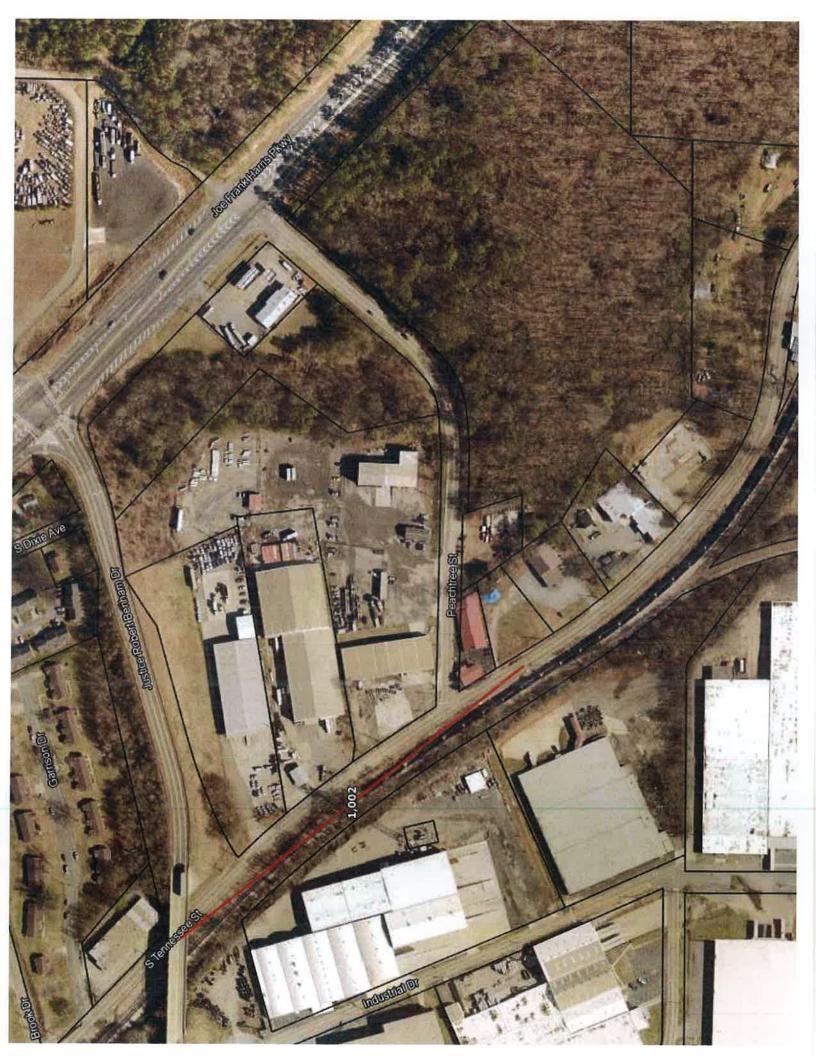

Text Amendment to Chapter 20, Signs and Outdoor advertising, Article II, Sign Ordinance, Sec. 20-29 (a), Billboards, to add:

"(6). S. Tennessee Street (State Route 293) beginning at the centerline of Justice Robert Benham Drive intersection with S. Tennessee Street centerline and continuing south a distance of 1,000 feet."

This amendment would permit the applicant to install static billboard at 520 S. Tennessee St.

The closest billboards to this proposed area is 120 S. Gilmer St to the north and near the Old Alabama Rd bridge in Emerson to the south.

## 2. Proposed Text:

Proposed Text Reads as Follows: add porngraph (6) to subsection (a) of Sec. 20-29, which shall read as follows: "(6) S. Tennessee Street (beginning at the centerline of Justice Robert Benham Dr. intersection with the S. Tennessee St. centerline) and (Continue on additional sheets as needed) continuing south a distance of 1,000 feet.

### Sec. 20-29. Billboards.

- (a) Billboards shall be allowed, in addition to freestanding signs, on nonresidential use properties adjacent to only the following roads:
  - (1) State Route 20.
  - (2) U.S. 41 and corresponding frontage roads.
  - (3) U.S. 411 and corresponding frontage roads.
  - (4) West Ave. (beginning at, and including, the intersection with Henderson Dr. and running southwest).
  - (5) State Route 113 (beginning at the centerline of the I-75 right-of-way intersection with the GA Hwy. 113 centerline and continuing west a distance of two thousand seven hundred (2,700) feet radially; provided however, that this section shall supersede any conditions placed on billboards in this geographic location).
  - (6). S. Tennessee Street (State Route 293) (beginning at the centerline of Justice Robert Benham Drive intersection with S. Tennessee Street centerline) and continuing south a distance of 1,000 feet.
- (b) Billboards require a permit to be erected, and shall comply with the following regulations:
  - (1) General standards.
    - a. Shall be allowed a maximum sign area of three hundred (300) square feet.
    - b. Shall not exceed a height of thirty (30) feet. Height shall be measured from the nearest road grade elevation.
    - c. Shall be set back at least fifty (50) feet from the right-of-way of a public street or highway and twenty-five (25) feet from all property lines and buildings on the site.
    - d. Shall be a minimum of five hundred (500) feet from a residential zoning district.
    - e. Shall be a minimum of one thousand five hundred (1,500) feet from all other billboards. Distance shall be measured from one (1) billboard to another on the same road.
    - f. Shall not be visible from or located along Interstate Highway 75.
    - g. Shall not be attached to or painted directly on any building or any other natural or manmade structure or object other than the supporting structure specifically built for said sign.
  - (2) *Electronic billboards.* 
    - a. Billboards which are directly illuminated, exhibit animation, blink, change copy, display moving pictures or images, flash, contain light emitting diode (LED), and/or contain liquid crystal display (LCD) shall be prohibited except when located adjacent to one (1) of the following roads:
      - 1. State Route 20.
      - 2. U.S. 41 and corresponding frontage roads.
      - 3. U.S. 411 and corresponding frontage roads.
      - 4. West Avenue (beginning at, and including, the intersection with Henderson Drive and running southwest).
      - 5. State Route 113 (beginning at the centerline of the I-75 right-of-way intersection with the Georgia Highway 113 centerline and continuing west a distance of two thousand seven