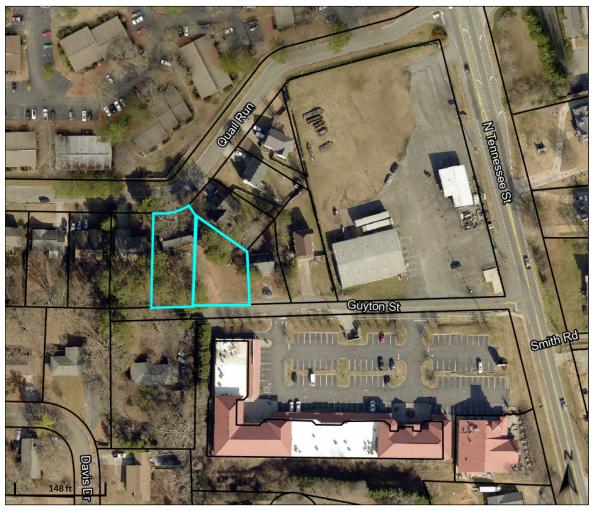

#### Section 1: Project Summary

Variance application by applicant, Justin Gordon, for property located at 26 Quail Run, zoned R-7 Residential. Setbacks are Front- 20ft, Rear- 20ft and Side- 8ft. Said property contains approximately 0.21 acres. The lot is a double frontage lot with frontages along Guyton St., and Quail Run.

The applicant proposes to construct a privacy fence to enclose the property to the rear of the home along Quail Run. The fence ordinance, Sec. 4.16, requires privacy fences to be installed behind the front yard setback, less than 4ft tall, and non-opaque in a front yard.

The applicant also proposes to build a storage building to the rear of the home, in the front yard along Quail Run. Sec. 4.9, requires accessory structures on double frontage lots be constructed in the side or rear yard only, and comply with the side yard setbacks.

#### The variance request is for the following:

- 1. To allow an 6ft. privacy fence to be installed in the front yard of a double frontage lot (Sec. 4.16).
- 2. To allow an accessory structure to be constructed in the front yard of a double frontage lot (Sec. 4.9).

**Public Works Department:** In reviewing the variance request Public Works has determined that the fence and shop should be a minimum of 10 feet from the edge of pavement for Guyton Street per AASHTO Roadside Design Guide and GDOT Regulations for Driveway and Encroachment Control Manual requirements as shown in the attachment.