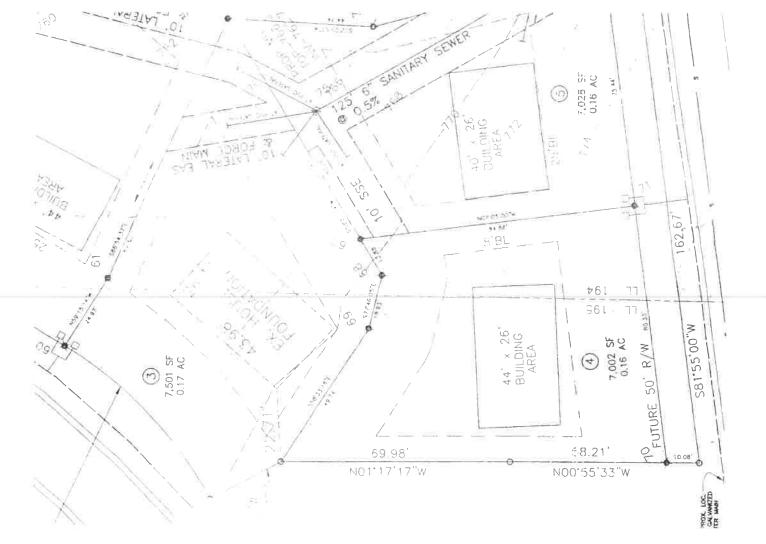

#### Section 1: Project Summary

Variance application by applicant, Justin Gordon, for property located at 26 Quail Run, zoned R-7 Residential. Setbacks are Front- 20ft, Rear- 20ft and Side- 8ft. Said property contains approximately 0.21 acres. The lot is a double frontage lot with frontages along Guyton St., and Quail Run.

The applicant also proposes to build a storage building to the rear of the home, in the front yard along Quail Run. Sec. 4.9, requires accessory structures on double frontage lots be constructed in the side or rear yard only, and comply with the side yard setbacks.

#### The variance request is for the following:

- 1. To allow an 6ft. privacy fence to be installed in the front yard of a double frontage lot (Sec. 4.16).
- 2. To allow an accessory structure to be constructed in the front yard of a double frontage lot (Sec. 4.9).