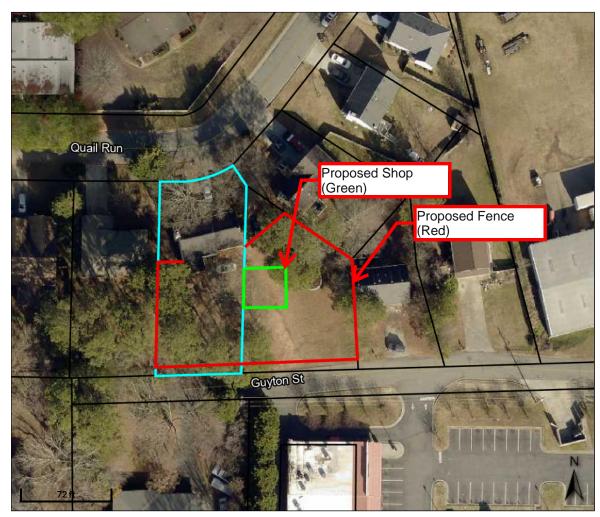

#### Section 1: Project Summary

Variance application by applicant, Justin Gordon, for property located at 26 Quail Run, zoned R-7 Residential. Setbacks are Front- 20ft, Rear- 20ft and Side- 8ft. Said property contains approximately 0.21 acres. The lot is a double frontage lot with frontages along Guyton St., and Quail Run.

The applicant proposes to construct a privacy fence to enclose the property to the rear of the home along Quail Run. The fence ordinance, Sec. 4.16, requires privacy fences to be installed behind the front yard setback, less than 4ft tall, and non-opaque in a front yard.

The applicant also proposes to build a storage building to the rear of the home, in the front yard along Quail Run. Sec. 4.9, requires accessory structures on double frontage lots be constructed in the side or rear yard only, and comply with the side yard setbacks.

#### The variance request is for the following:

- 1. To allow an 6ft. privacy fence to be installed in the front yard of a double frontage lot (Sec. 4.16).
- 2. To allow an accessory structure to be constructed in the front yard of a double frontage lot (Sec. 4.9).