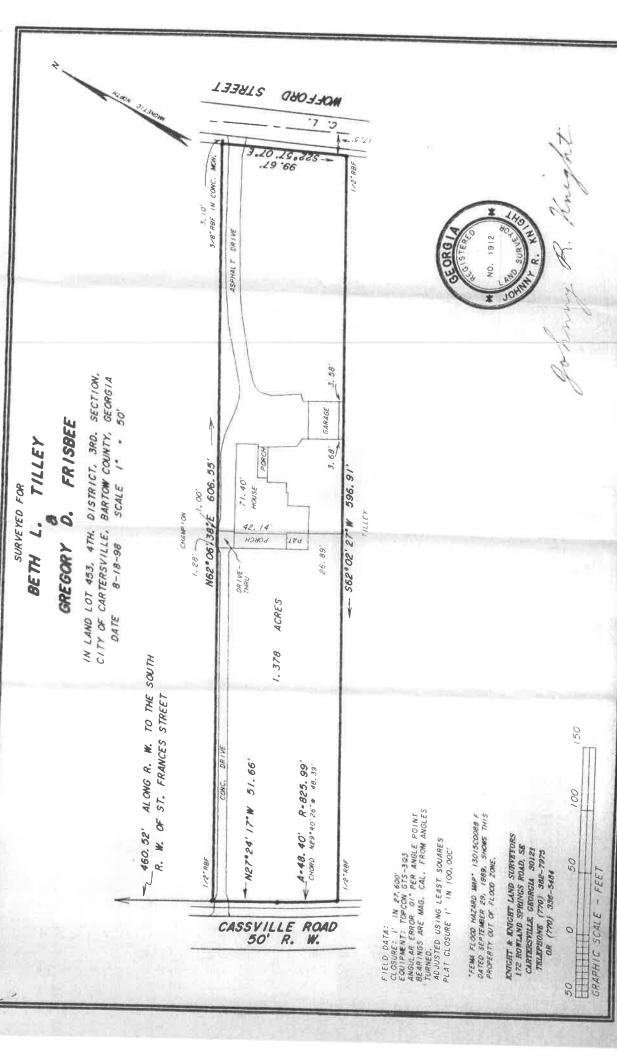

#### **Section 1: Project Summary**

Variance application by owner/applicant Beth Tilley for property located at 49 Cassville Rd, zoned R-20, Residential. Setbacks are Front- 20ft and Side- 10ft.Said property contains approximately 1.50 acres. The lot is a multi-frontage lot with road frontages along Cassville Rd and Wofford St.

The applicant proposes to build a privacy fence to the rear of the house along the Wofford St. right-of-way. The zoning ordinance requires privacy fences to be installed behind the front yard setback. The fence is planned to be installed 5 feet off the property line along Wofford St. The fence will align with the existing driveway gate which is approx. 3ft off the ROW. There is some discrepancy between these distances. The existing chain link fence will likely be removed.