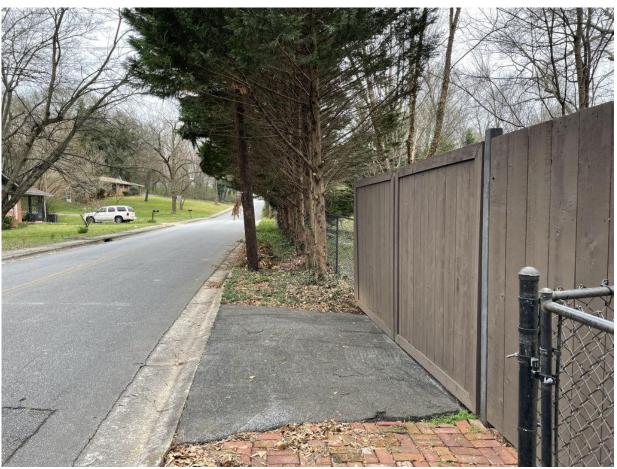

The applicant proposes to build a privacy fence to the rear of the house along the Wofford St. right-of-way. The zoning ordinance requires privacy fences to be installed behind the front yard setback. The fence is planned to be installed 5 feet off the property line along Wofford St. The fence will align with the existing driveway gate which is approx. 3ft off the ROW. There is some discrepancy between these distances. The existing chain link fence will likely be removed.

Wofford St. is not a collector or arterial street per the city's road classification map.

The HPC approved the fence at the March 15<sup>th</sup> meeting as presented in the application, COP22-05.

- 1. Add fireplace to porch area, right rear wall of house.
- 2. Add privacy fence along Wofford St. (Pending Variance Approval)
- 3. Relocate accessory structure from near rear of house to near Wofford Street property line. (No closer than 20ft.)