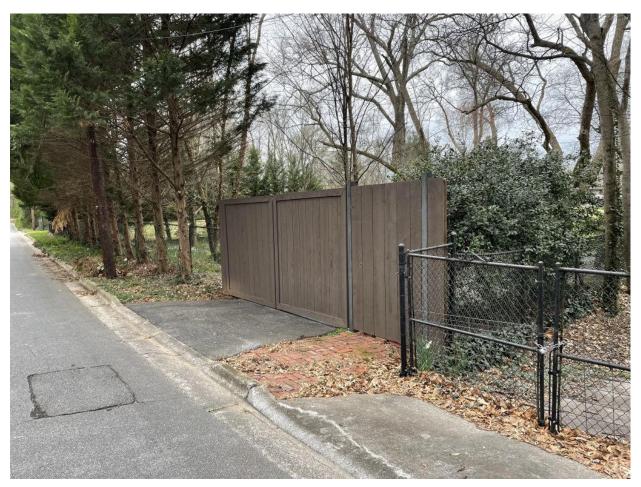

The applicant proposes to build a privacy fence to the rear of the house along the Wofford St. right-of-way. The zoning ordinance requires privacy fences to be installed behind the front yard setback. The fence is planned to be installed 5 feet off the property line along Wofford St. The fence will align with the existing driveway gate which is approx. 3ft off the ROW. There is some discrepancy between these distances. The existing chain link fence will likely be removed.

Wofford St. is not a collector or arterial street per the city's road classification map.

The HPC approved the fence at the March 15<sup>th</sup> meeting as presented in the application, COP22-05.

- 1. Add fireplace to porch area, right rear wall of house.
- 2. Add privacy fence along Wofford St. (Pending Variance Approval)
- 3. Relocate accessory structure from near rear of house to near Wofford Street property line. (No closer than 20ft.)