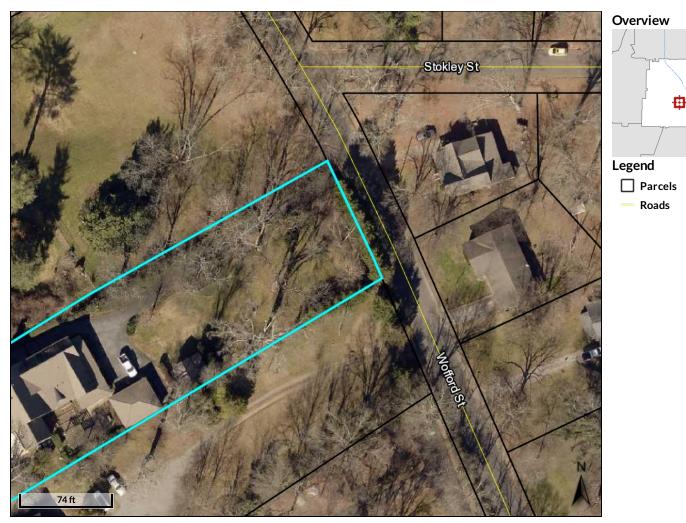

The applicant proposes to build a privacy fence to the rear of the house along the Wofford St. right-of-way. The zoning ordinance requires privacy fences to be installed behind the front yard setback. The fence is planned to be installed 5 feet off the property line along Wofford St. The fence will align with the existing driveway gate which is approx. 3ft off the ROW. There is some discrepancy between these distances. The existing chain link fence will likely be removed.

Wofford St. is not a collector or arterial street per the city's road classification map.

The HPC approved the fence at the March 15<sup>th</sup> meeting as presented in the application, COP22-05.