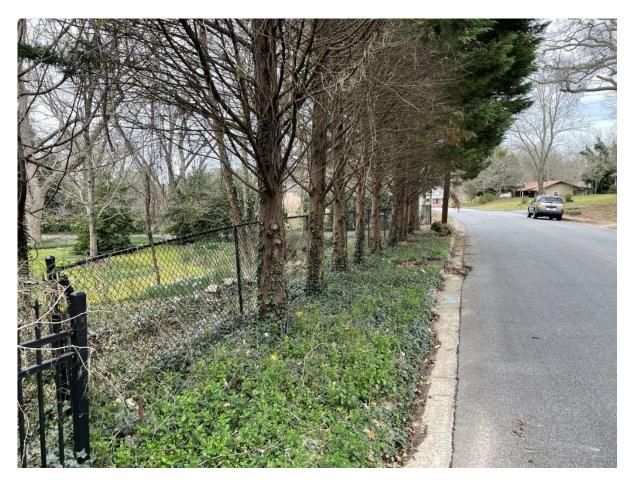

The applicant proposes to build a privacy fence to the rear of the house along the Wofford St. right-of-way. The zoning ordinance requires privacy fences to be installed behind the front yard setback. The fence is planned to be installed 5 feet off the property line along Wofford St. The fence will align with the existing driveway gate which is approx. 3ft off the ROW. There is some discrepancy between these distances. The existing chain link fence will likely be removed.

Wofford St. is not a collector or arterial street per the city's road classification map.

The HPC approved the fence at the March 15<sup>th</sup> meeting as presented in the application, COP22-05.