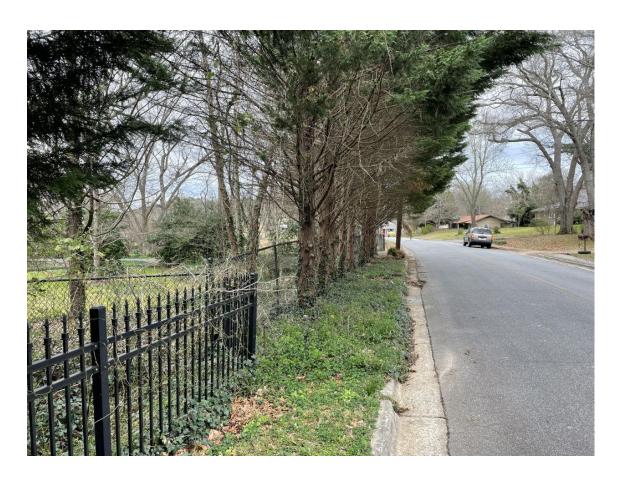

The applicant proposes to build a privacy fence to the rear of the house along the Wofford St. right-of-way. The zoning ordinance requires privacy fences to be installed behind the front yard setback. The fence is planned to be installed 5 feet off the property line along Wofford St. The fence will align with the existing driveway gate which is approx. 3ft off the ROW. There is some discrepancy between these distances. The existing chain link fence will likely be removed.

Wofford St. is not a collector or arterial street per the city's road classification map.

The HPC approved the fence at the March 15<sup>th</sup> meeting as presented in the application, COP22-05.