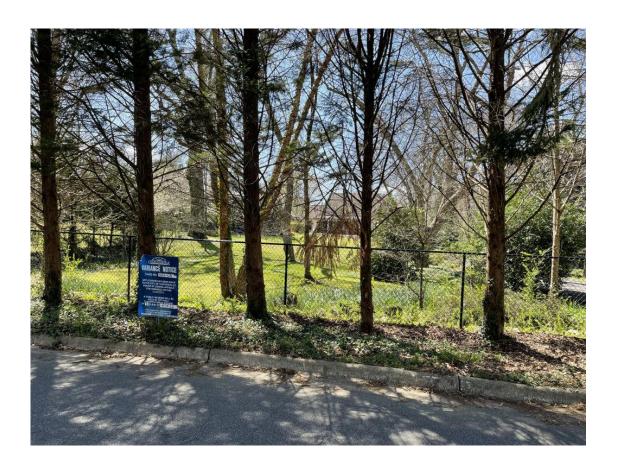

#### **Section 1: Project Summary**

Variance application by owner/applicant Beth Tilley for property located at 49 Cassville Rd, zoned R-20, Residential. Setbacks are Front- 20ft and Side- 10ft.Said property contains approximately 1.50 acres. The lot is a multi-frontage lot with road frontages along Cassville Rd and Wofford St.

The applicant proposes to build a privacy fence to the rear of the house along the Wofford St. right-of-way. The zoning ordinance requires privacy fences to be installed behind the front yard setback. The fence is planned to be installed 5 feet off the property line along Wofford St. The fence will align with the existing driveway gate which is approx. 3ft off the ROW. There is some discrepancy between these distances. The existing chain link fence will likely be removed.

Wofford St. is not a collector or arterial street per the city's road classification map.

The HPC approved the fence at the March 15<sup>th</sup> meeting as presented in the application, COP22-05.