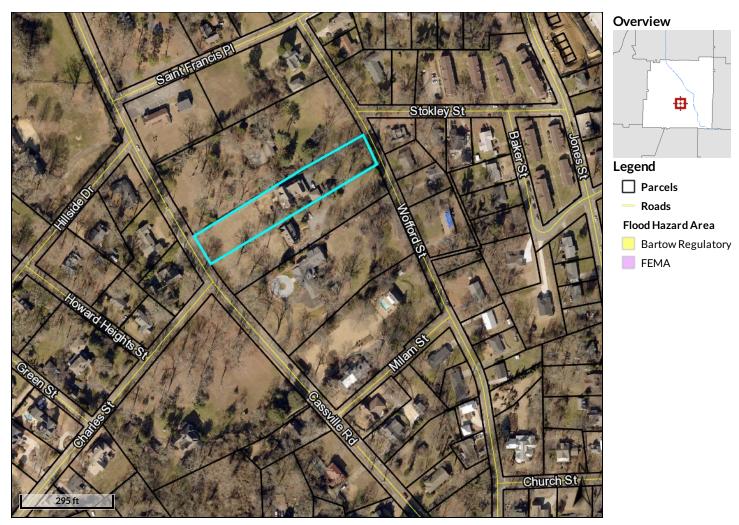

#### **Section 1: Project Summary**

Variance application by owner/applicant Beth Tilley for property located at 49 Cassville Rd, zoned R-20, Residential. Setbacks are Front- 20ft and Side- 10ft.Said property contains approximately 1.50 acres. The lot is a multi-frontage lot with road frontages along Cassville Rd and Wofford St.

The applicant proposes to build a privacy fence to the rear of the house along the Wofford St. right-of-way. The zoning ordinance requires privacy fences to be installed behind the front yard setback. The fence is planned to be installed 5 feet off the property line along Wofford St. The fence will align with the existing driveway gate which is approx. 3ft off the ROW. There is some discrepancy between these distances. The existing chain link fence will likely be removed.

Wofford St. is not a collector or arterial street per the city's road classification map.

The HPC approved the fence at the March 15<sup>th</sup> meeting as presented in the application, COP22-05.