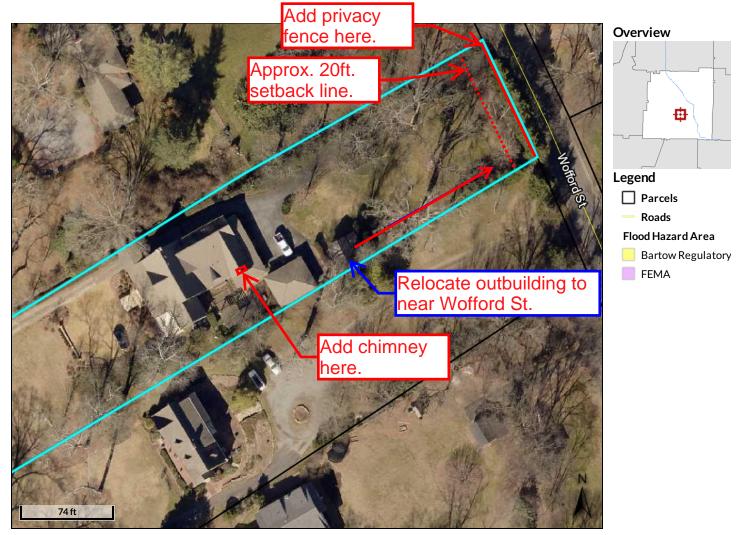

The applicant proposes to build a privacy fence to the rear of the house along the Wofford St. right-of-way. The zoning ordinance requires privacy fences to be installed behind the front yard setback. The fence is planned to be installed 5 feet off the property line along Wofford St. The fence will align with the existing driveway gate which is approx. 3ft off the ROW. There is some discrepancy between these distances. The existing chain link fence will likely be removed.

- 1. Add fireplace to porch area, right rear wall of house.
- 2. Add privacy fence along Wofford St. (Pending Variance Approval)
- 3. Relocate accessory structure from near rear of house to near Wofford Street property line. (No closer than 20ft.)