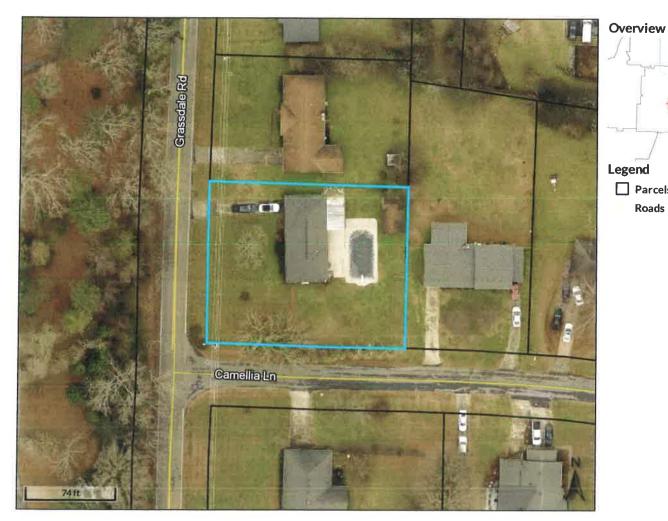

#### **Section 1: Project Summary**

Variance application by owner/applicant Debra Dickey for property located at 301 Grassdale Road, zoned R-20 Residential. Setbacks are Front- 20ft and Side- 10ft. Said property contains approximately 0.44 acres. The lot is a corner lot with road frontages along Grassdale Road and Camellia Lane.

The applicant proposes to build a privacy fence to enclose the sides and rear of the property that will include the front yard along the Camellia Road right-of-way. The fence ordinance for corner lots, Sec. 4.16, requires privacy fences to be installed behind the front yard setback, and to the rear of the house. A fence segment is proposed to the side of the house, but in the front yard along Camellia Road.

### **QPublic.net** Bartow County, GA

Alternate ID 37565

Residential

Class

Acreage

Owner Address DICKEY DEBRAL 301 GRASSDALE RD CARTERSVILLE, GA 30120

Overview

Legend
Parcels
Roads

Parcel ID C082-0003-002
Sec/Twp/Rng n/a
Property Address 301 GRASSDALE RD
District Cartersville

L2 COUNTRY CLUB LL55 LD4 S3

(Note: Not to be used on legal documents)

Date created: 4/14/2022 Last Data Uploaded: 4/13/2022 9:49:17 PM