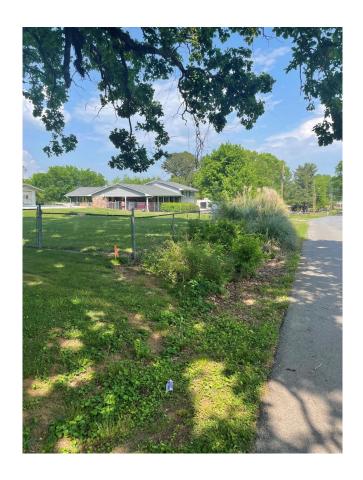

The applicant proposes to build a privacy fence to enclose the sides and rear of the property that will include the front yard along the Camellia Road right-of-way. The fence ordinance for corner lots, Sec. 4.16, requires privacy fences to be installed behind the front yard setback, and to the rear of the house. A fence segment is proposed to the side of the house, but in the front yard along Camellia Road.

#### Debra Dickey 301 Grassdale Road

Existing chain link fence to be removed and replaced with 6' privacy fence

Existing chain link fence to be removed - removing the jog in the fence

New 6' privacy fence