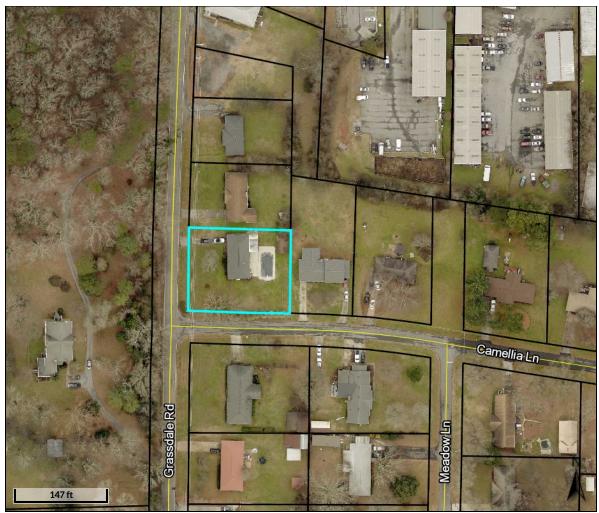

#### **Section 1: Project Summary**

Variance application by owner/applicant Debra Dickey for property located at 301 Grassdale Road, zoned R-20 Residential. Setbacks are Front- 20ft and Side- 10ft. Said property contains approximately 0.44 acres. The lot is a corner lot with road frontages along Grassdale Road and Camellia Lane.

### **QPublic.net** Bartow County, GA

Alternate ID 37565

Residential

Class

Acreage

Owner Address DICKEY DEBRAL 301 GRASSDALE RD CARTERSVILLE, GA 30120

Overview

Legend
Parcels
Roads

Parcel ID C082-0003-002
Sec/Twp/Rng n/a
Property Address 301 GRASSDALE RD
District Cartersville

L2 COUNTRY CLUB LL55 LD4 S3

(Note: Not to be used on legal documents)

Date created: 4/14/2022 Last Data Uploaded: 4/13/2022 9:49:17 PM