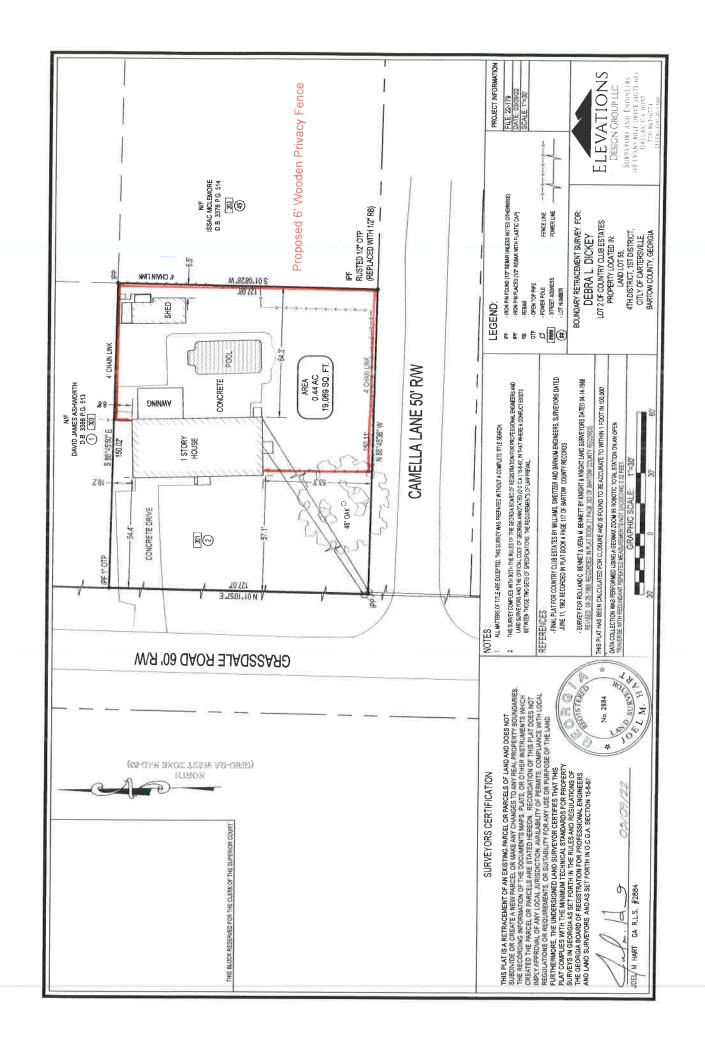

The applicant proposes to build a privacy fence to enclose the sides and rear of the property that will include the front yard along the Camellia Road right-of-way. The fence ordinance for corner lots, Sec. 4.16, requires privacy fences to be installed behind the front yard setback, and to the rear of the house. A fence segment is proposed to the side of the house, but in the front yard along Camellia Road.

The fence segment to the left side of the house complies with the fence ordinance. The proposed privacy fence will replace an existing chain-link fence.

#### The variance request is for the following and per the submitted site plan sketch:

1. To allow a 6ft. privacy fence to be installed in the front yard of a corner lot.