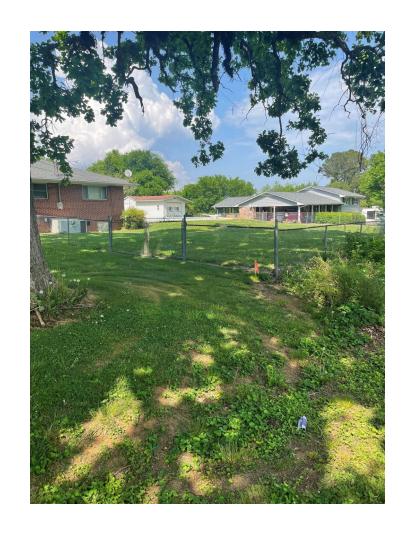

The applicant proposes to build a privacy fence to enclose the sides and rear of the property that will include the front yard along the Camellia Road right-of-way. The fence ordinance for corner lots, Sec. 4.16, requires privacy fences to be installed behind the front yard setback, and to the rear of the house. A fence segment is proposed to the side of the house, but in the front yard along Camellia Road.

The fence segment to the left side of the house complies with the fence ordinance. The proposed privacy fence will replace an existing chain-link fence.

#### Debra Dickey 301 Grassdale Road

Existing chain link fence to be removed and replaced with 6' privacy fence

Existing chain link fence to be removed - removing the jog in the fence

New 6' privacy fence