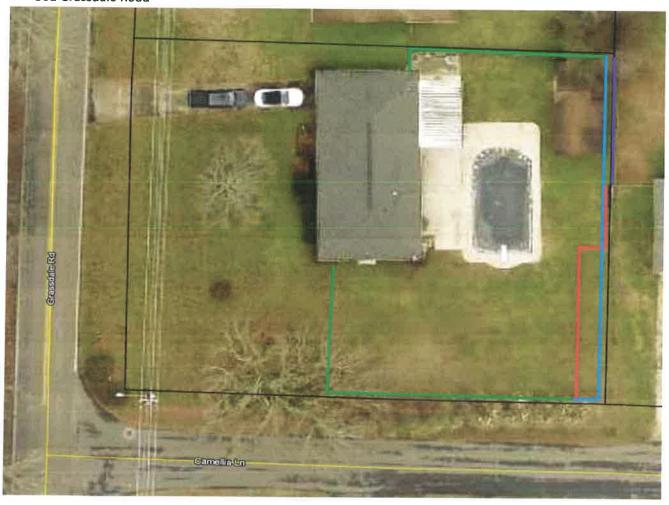

#### Debra Dickey 301 Grassdale Road

Existing chain link fence to be removed and replaced with 6' privacy fence

Existing chain link fence to be removed - removing the jog in the fence

New 6' privacy fence

Chain link fence to remain as it is located on the bordering property at 203 Camellia Lane

 Parcel Number
 C082-0003-002

 Location Address
 301 GRASSDALE RD

 Legal Description
 L2 COUNTRY CLUB LL55 LD4 S3