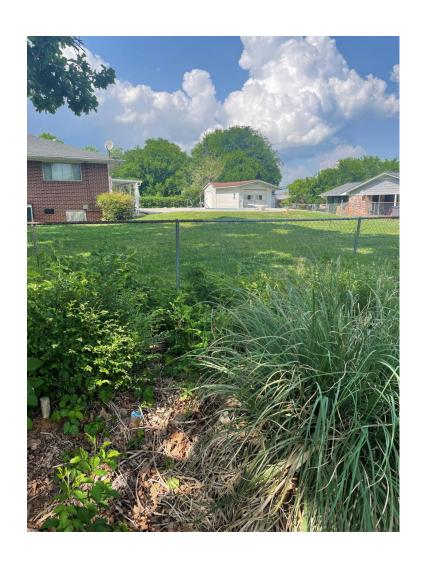

The applicant proposes to build a privacy fence to enclose the sides and rear of the property that will include the front yard along the Camellia Road right-of-way. The fence ordinance for corner lots, Sec. 4.16, requires privacy fences to be installed behind the front yard setback, and to the rear of the house. A fence segment is proposed to the side of the house, but in the front yard along Camellia Road.

#### Debra Dickey 301 Grassdale Road

Existing chain link fence to be removed and replaced with 6' privacy fence

Existing chain link fence to be removed - removing the jog in the fence

New 6' privacy fence

Chain link fence to remain as it is located on the bordering property at 203 Camellia Lane

 Parcel Number
 C082-0003-002

 Location Address
 301 GRASSDALE RD

 Legal Description
 L2 COUNTRY CLUB LL55 LD4 S3