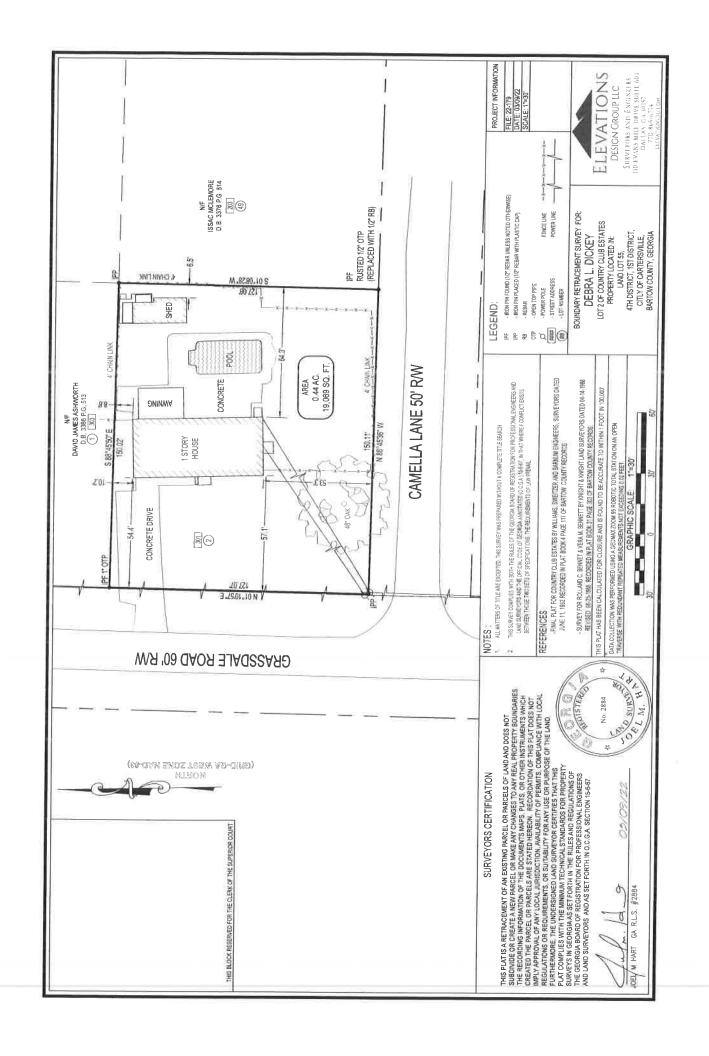

#### **Section 1: Project Summary**

Variance application by owner/applicant Debra Dickey for property located at 301 Grassdale Road, zoned R-20 Residential. Setbacks are Front- 20ft and Side- 10ft. Said property contains approximately 0.44 acres. The lot is a corner lot with road frontages along Grassdale Road and Camellia Lane.

The applicant proposes to build a privacy fence to enclose the sides and rear of the property that will include the front yard along the Camellia Road right-of-way. The fence ordinance for corner lots, Sec. 4.16, requires privacy fences to be installed behind the front yard setback, and to the rear of the house. A fence segment is proposed to the side of the house, but in the front yard along Camellia Road.

The fence segment to the left side of the house complies with the fence ordinance. The proposed privacy fence will replace an existing chain-link fence.