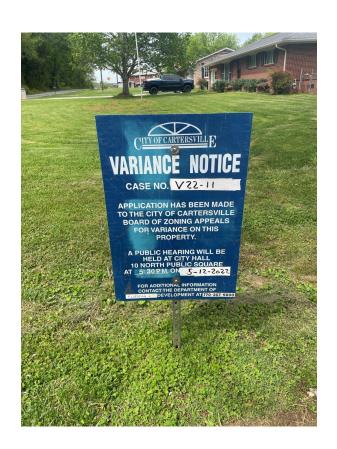

### **MEMO**

To: BZA

From: Randy Mannino/David Hardegree

CC: Keith Lovell Date: May 12, 2022 Re: File # V22-11

Summary: To allow a privacy fence in the front yard of a corner lot.

#### **Section 1: Project Summary**

Variance application by owner/applicant Debra Dickey for property located at 301 Grassdale Road, zoned R-20 Residential. Setbacks are Front- 20ft and Side- 10ft. Said property contains approximately 0.44 acres. The lot is a corner lot with road frontages along Grassdale Road and Camellia Lane.

#### The variance request is for the following and per the submitted site plan sketch:

1. To allow a 6ft. privacy fence to be installed in the front yard of a corner lot.