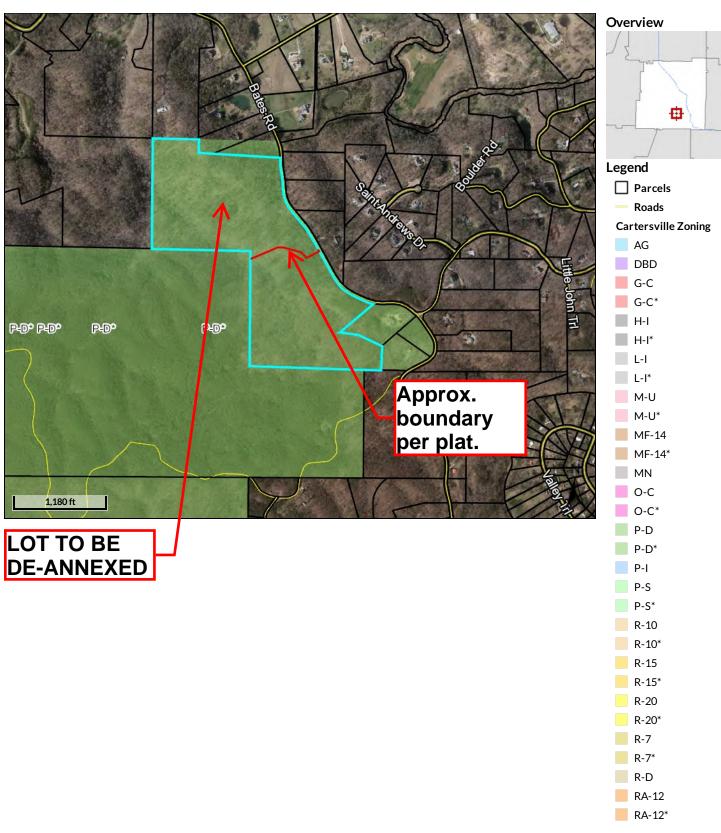

Property Location: <u>Bates Rd. C120-0001-002, C120-0001-006, C120-0001-007, and</u>

C120-0001-009

Access to the Property: <u>Bates Rd.</u>

Site Characteristics:

Tract Size: Acres: 46.12 District: 4<sup>th</sup> Section: 3<sup>rd</sup> LL(S): 1180 1181 1195 1196

Ward: 2 Council Member: <u>Jayce Stepp</u>

LAND USE INFORMATION

Current Zoning: P-D (Carter Grove Planned Development)

Proposed Zoning: R-20 (Single Family Residential)

Proposed Use: Single Family Residential

Current Zoning of Adjacent Property:

North: <u>County A-1</u>

South: P-D and County A-1

East: County A-1

West: P-D

The Future Development Plan designates the subject property as: **Neotraditional** 

**Neighborhood** 

The Future Land Use Map designates the subject property as: Low/Medium Density Residential

**Z22-04** 