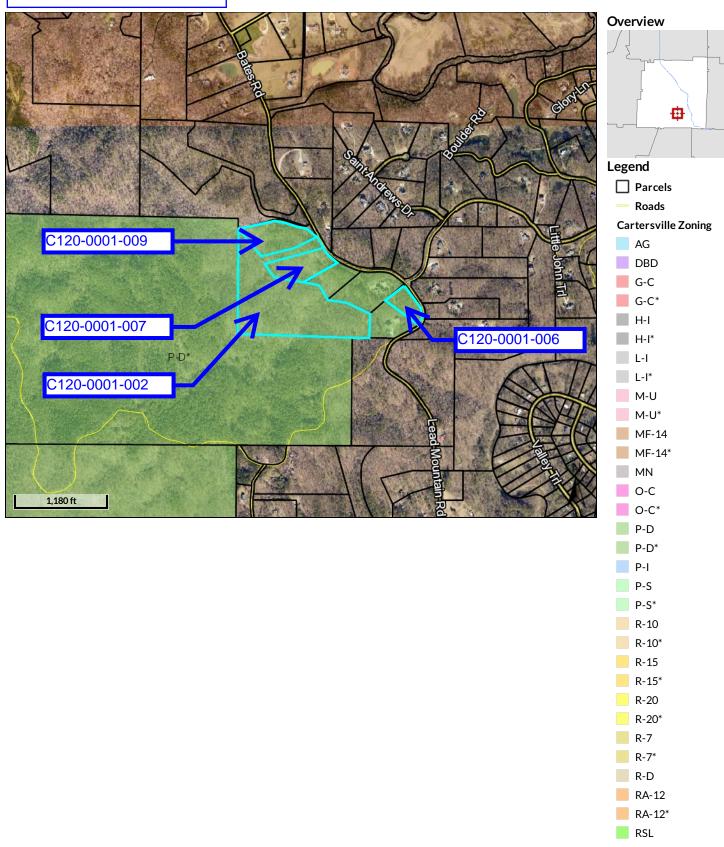

The development intent of the zoning application is to subdivide the largest remaining parcel, 33.71 acres, into nine (9) lots. The (9) lots will share one private street connection to Bates Rd per the "Bartow County letter". Three tracts of the 50 acre tract were previously subdivided and sold-C120-0001-007(Berry), C120-0001-008(Arveson) and C120-0001-009(Kent)

Per the Carter Grove Development Agreement, item 1(c):

(c) The Developer agrees not to utilize Bates Road as an access point to the Project without prior approval of the City and Bartow County.

The private street serving the proposed nine (9) lot subdivision, the (3) driveways planned for the de-annexed Meek property, and the (3) driveways serving or planned to serve properties C120-0001-007(Berry), C120-0001-008(Arveson) and C120-0001-009(Kent) will exhaust all but one driveway cut allowed per the Bartow County Letter.