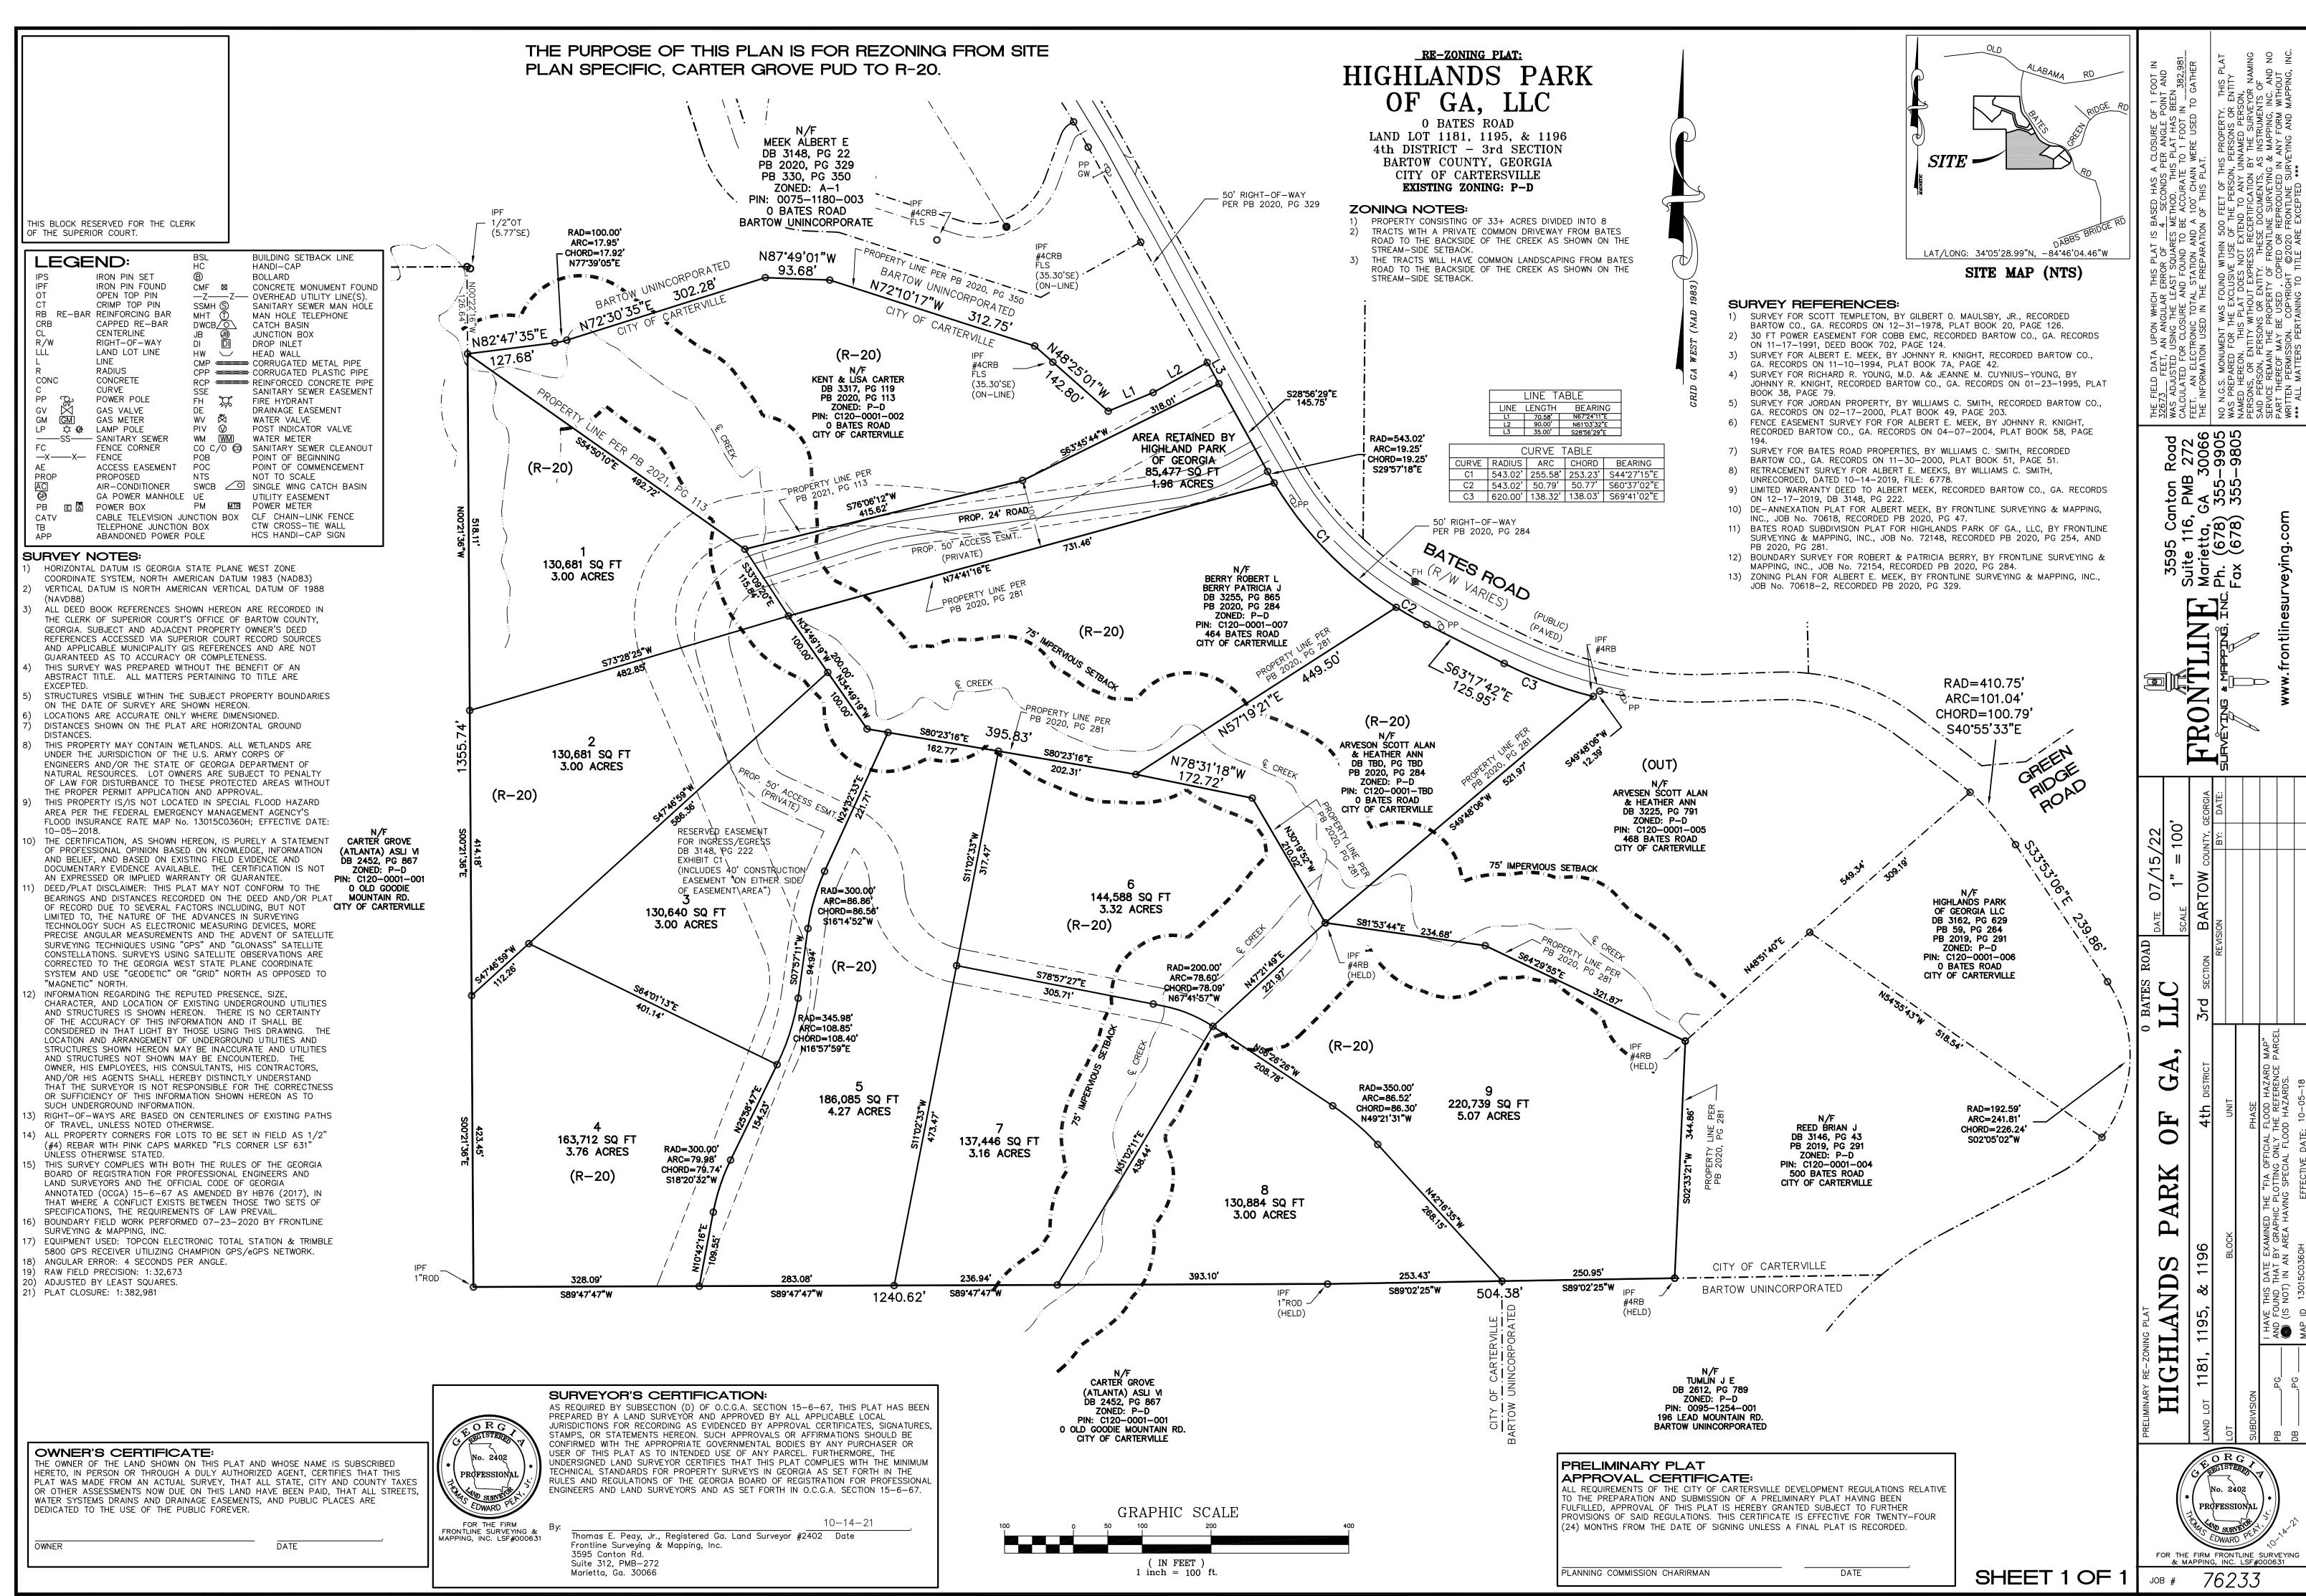

Property Location: <u>Bates Rd. C120-0001-002, C120-0001-006, C120-0001-007, and</u>

C120-0001-009

Access to the Property: <u>Bates Rd.</u>

Site Characteristics:

Tract Size: Acres: 46.12 District: 4<sup>th</sup> Section: 3<sup>rd</sup> LL(S): 1180 1181 1195 1196

Ward: 2 Council Member: <u>Jayce Stepp</u>

LAND USE INFORMATION

Current Zoning: P-D (Carter Grove Planned Development)

Proposed Zoning: R-20 (Single Family Residential)

Proposed Use: Single Family Residential

## **Project Summary:**

The applicant is requesting the rezoning of four (4) properties located on Bates Rd near Greenridge Rd from P-D (Carter Grove Planned Development) to R-20 (Single Family Residential) in order to remove the Carter Grove P-D development conditions and insure limited access to Bates Rd. This was a request from the Planning and Development staff in order to subdivide the property for the construction of large estate lots.

The development intent of the zoning application is to subdivide the largest remaining parcel, 33.71 acres, into nine (9) lots. The (9) lots will share one private street connection to Bates Rd per the "Bartow County letter". Three tracts of the 50 acre tract were previously subdivided and sold-C120-0001-007(Berry), C120-0001-008(Arveson) and C120-0001-009(Kent)

The (3) remaining lots with P-D zoning will be addressed at a later date.

Access to Bates Rd was approved with conditions by the County Commissioner, Steve Taylor, in 2019 and in conjunction with the 2020 de-annexation of 50+/- acres of the 100 acre Al Meek property (AZ20-02). The driveway cuts specified in the Letter applied to the entire 100ac. tract regardless if any portion of the 100 acres is de-annexed or subdivided. See attached "Bartow County Letter" and AZ20-02 approval letter. The remaining 50 +/- acre tract that was not de-annexed was sold to the applicant for development.

Per the Carter Grove Development Agreement, Bates Rd access from Carter Grove required City and County approval. No access points were ever identified. The rezoning and the Bartow County letter help insure that no access will occur to Carter Grove.

Per the Carter Grove Development Agreement, item 1(c):

(c) The Developer agrees not to utilize Bates Road as an access point to the Project without prior approval of the City and Bartow County.

The private street serving the proposed nine (9) lot subdivision, the (3) driveways planned for the de-annexed Meek property, and the (3) driveways serving or planned to serve properties C120-0001-007(Berry), C120-0001-008(Arveson) and C120-0001-009(Kent) will exhaust all but one driveway cut allowed per the Bartow County Letter.

## LOTS TO BE REZONED

Property Address BATES RD Acreage 33.71

**District** Cartersville

Brief Tax Description LL 1180 1181 1195 1196 D4

(Note: Not to be used on legal documents)

MARIETTA, GA 30066

Date created: 8/24/2022 Last Data Uploaded: 8/23/2022 10:20:28 PM