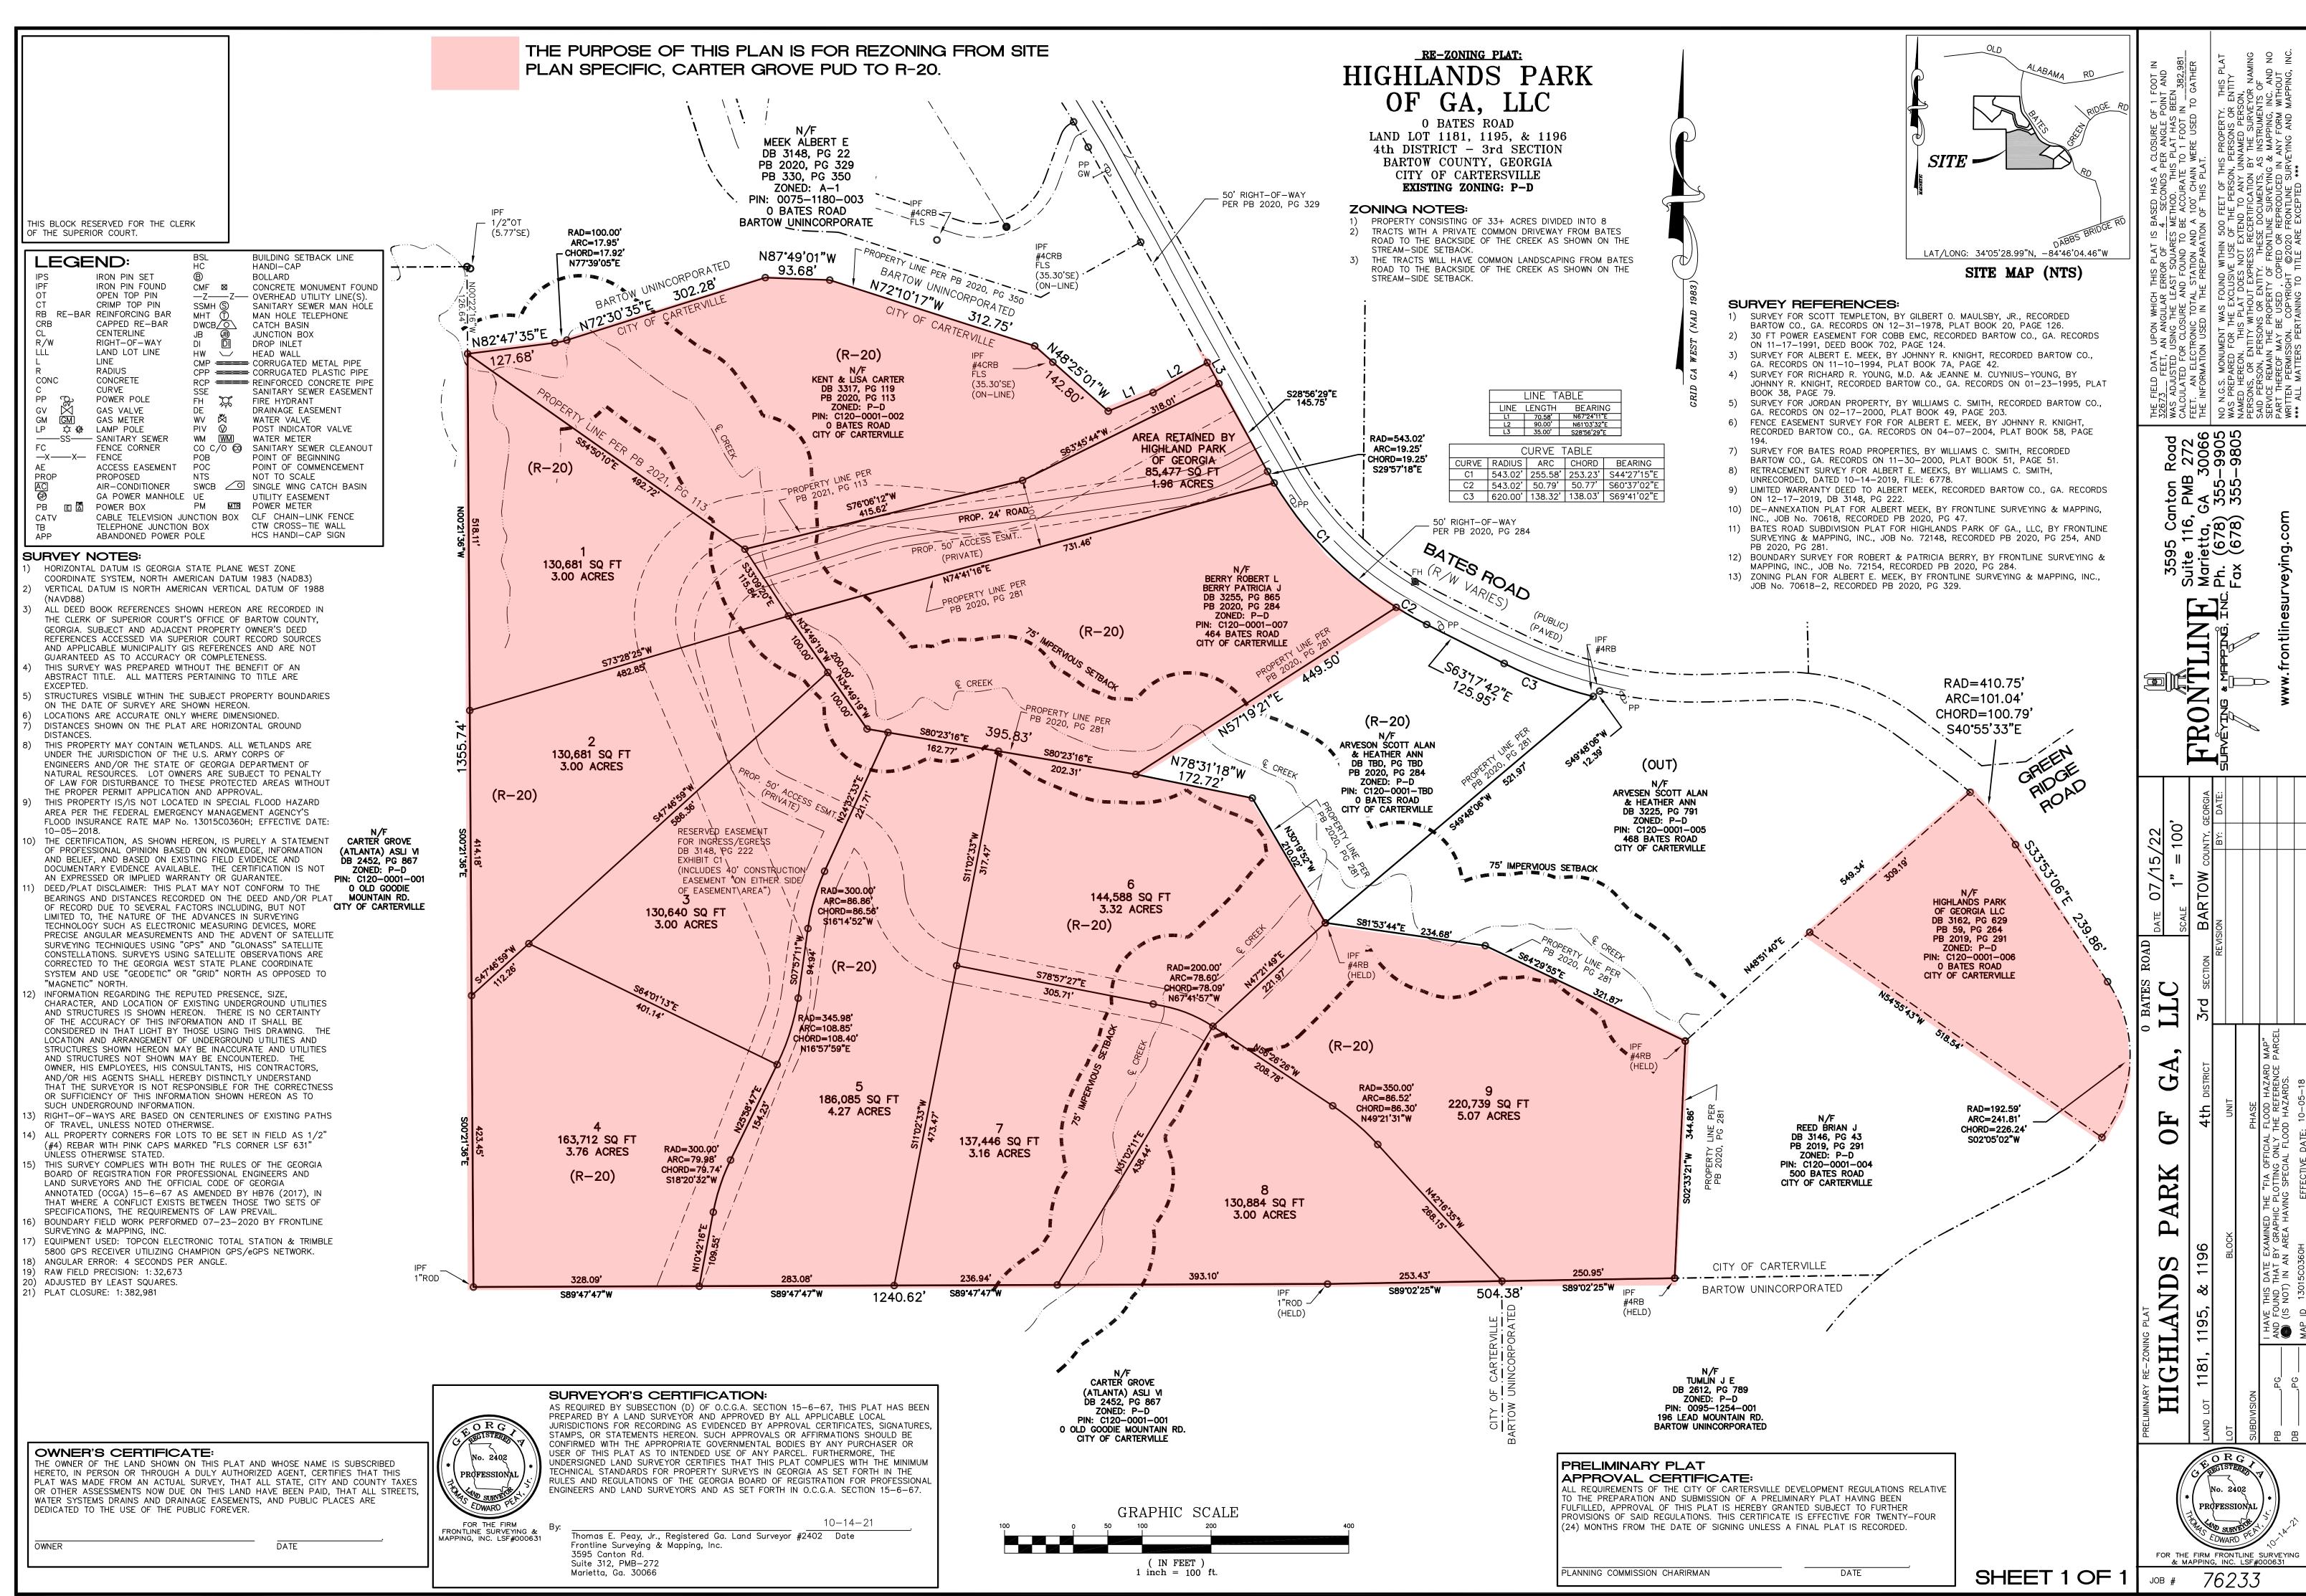

## **Project Summary:**

The applicant is requesting the rezoning of four (4) properties located on Bates Rd near Greenridge Rd from P-D (Carter Grove Planned Development) to R-20 (Single Family Residential) in order to remove the Carter Grove P-D development conditions and insure limited access to Bates Rd. This was a request from the Planning and Development staff in order to subdivide the property for the construction of large estate lots.

The development intent of the zoning application is to subdivide the largest remaining parcel, 33.71 acres, into nine (9) lots. The (9) lots will share one private street connection to Bates Rd per the "Bartow County letter". Three tracts of the 50 acre tract were previously subdivided and sold-C120-0001-007(Berry), C120-0001-008(Arveson) and C120-0001-009(Kent)

The (3) remaining lots with P-D zoning will be addressed at a later date.

Access to Bates Rd was approved with conditions by the County Commissioner, Steve Taylor, in 2019 and in conjunction with the 2020 de-annexation of 50+/- acres of the 100 acre Al Meek property (AZ20-02). The driveway cuts specified in the Letter applied to the entire 100ac. tract regardless if any portion of the 100 acres is de-annexed or subdivided. See attached "Bartow County Letter" and AZ20-02 approval letter. The remaining 50 +/- acre tract that was not de-annexed was sold to the applicant for development.

Per the Carter Grove Development Agreement, item 1(c):

(c) The Developer agrees not to utilize Bates Road as an access point to the Project without prior approval of the City and Bartow County.

The private street serving the proposed nine (9) lot subdivision, the (3) driveways planned for the de-annexed Meek property, and the (3) driveways serving or planned to serve properties C120-0001-007(Berry), C120-0001-008(Arveson) and C120-0001-009(Kent) will exhaust all but one driveway cut allowed per the Bartow County Letter.