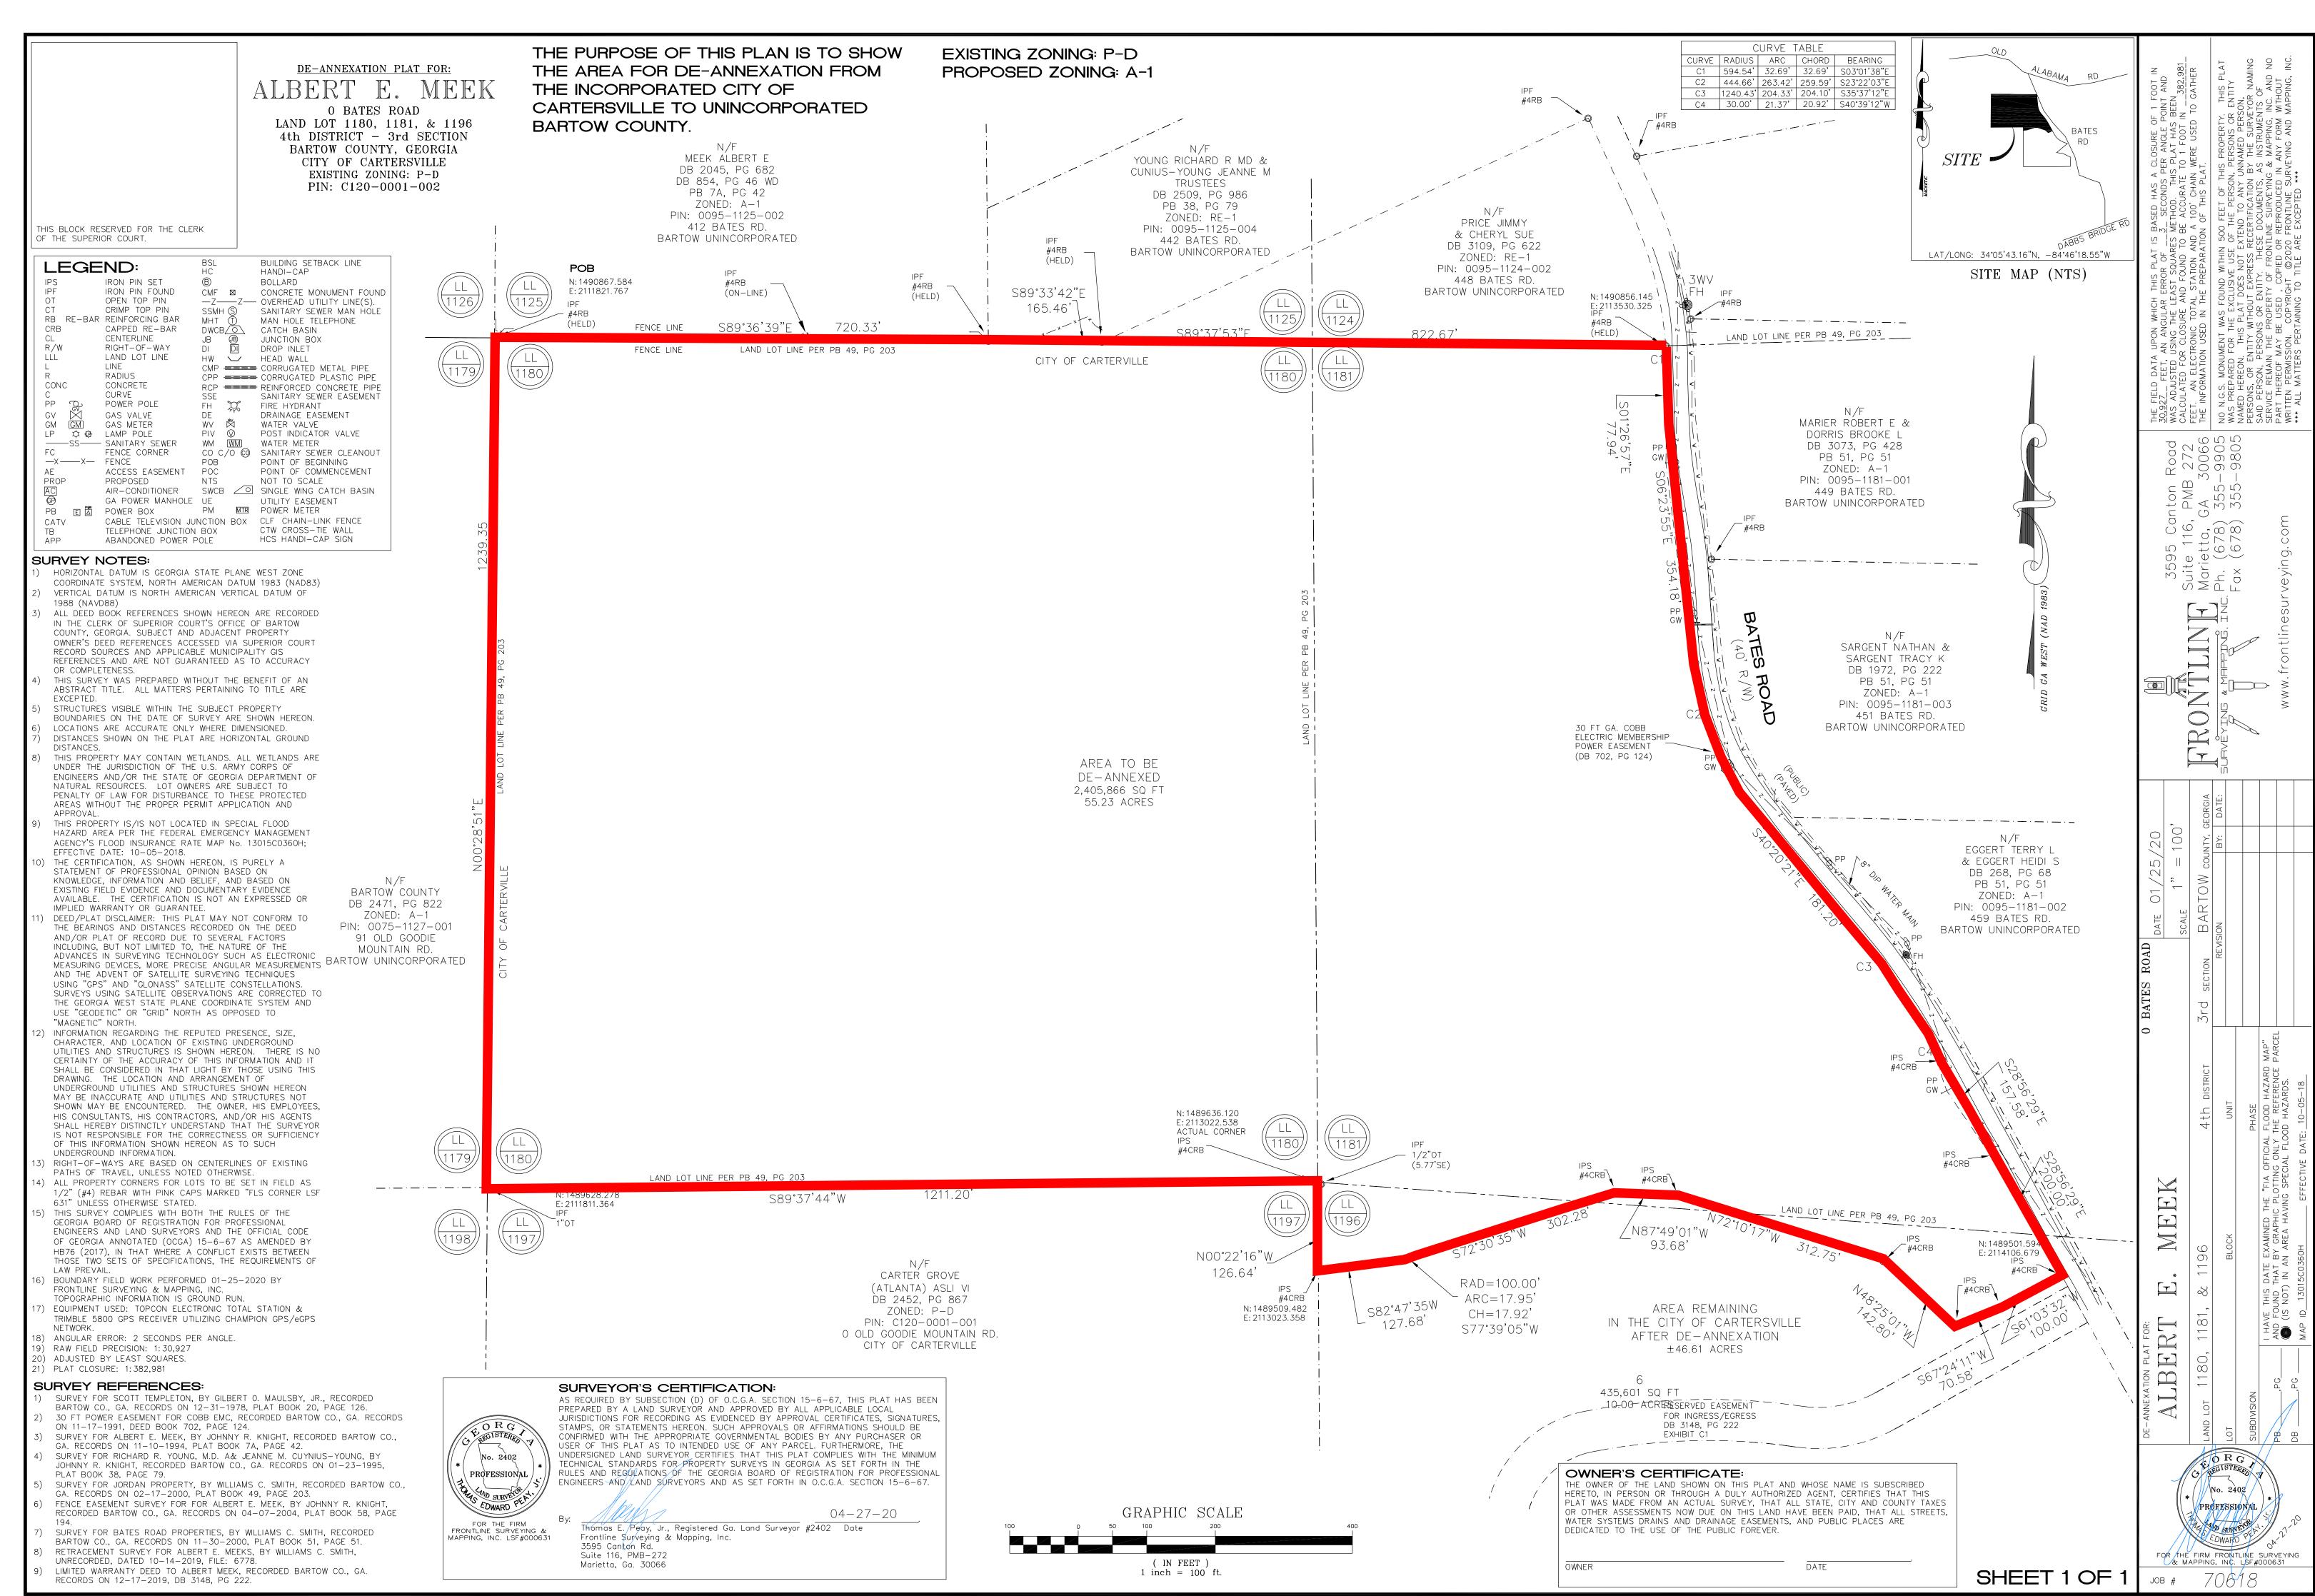

The (3) remaining lots with P-D zoning will be addressed at a later date.

Access to Bates Rd was approved with conditions by the County Commissioner, Steve Taylor, in 2019 and in conjunction with the 2020 de-annexation of 50+/- acres of the 100 acre Al Meek property (AZ20-02). The driveway cuts specified in the Letter applied to the entire 100ac. tract regardless if any portion of the 100 acres is de-annexed or subdivided. See attached "Bartow County Letter" and AZ20-02 approval letter. The remaining 50 +/- acre tract that was not de-annexed was sold to the applicant for development.

Per the Carter Grove Development Agreement, Bates Rd access from Carter Grove required City and County approval. No access points were ever identified. The rezoning and the Bartow County letter help insure that no access will occur to Carter Grove.

Per the Carter Grove Development Agreement, item 1(c):

(c) The Developer agrees not to utilize Bates Road as an access point to the Project without prior approval of the City and Bartow County.

The private street serving the proposed nine (9) lot subdivision, the (3) driveways planned for the de-annexed Meek property, and the (3) driveways serving or planned to serve properties C120-0001-007(Berry), C120-0001-008(Arveson) and C120-0001-009(Kent) will exhaust all but one driveway cut allowed per the Bartow County Letter.