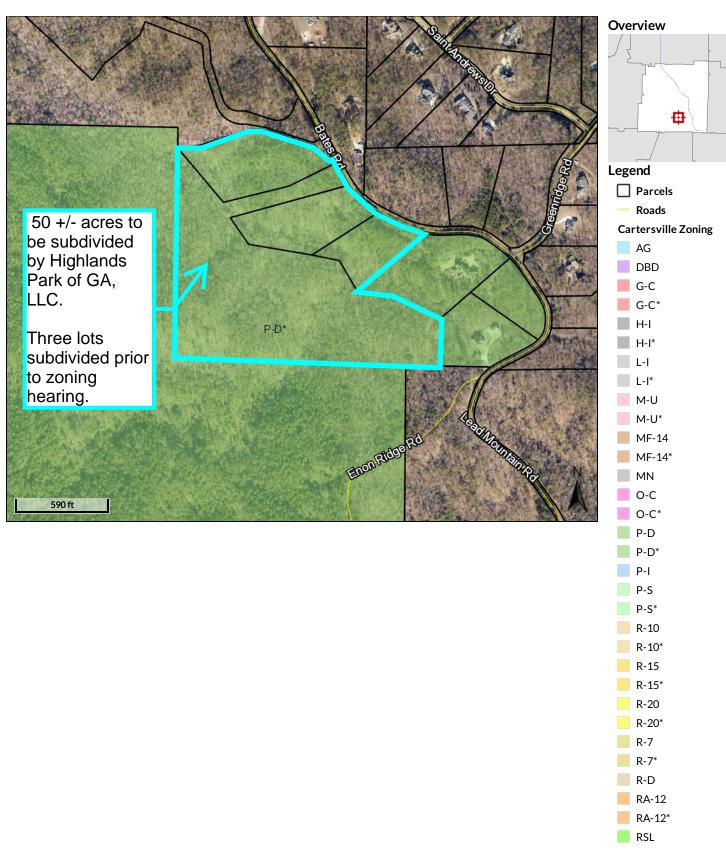

## **Project Summary:**

The applicant is requesting the rezoning of four (4) properties located on Bates Rd near Greenridge Rd from P-D (Carter Grove Planned Development) to R-20 (Single Family Residential) in order to remove the Carter Grove P-D development conditions and insure limited access to Bates Rd. This was a request from the Planning and Development staff in order to subdivide the property for the construction of large estate lots.

The development intent of the zoning application is to subdivide the largest remaining parcel, 33.71 acres, into nine (9) lots. The (9) lots will share one private street connection to Bates Rd per the "Bartow County letter". Three tracts of the 50 acre tract were previously subdivided and sold-C120-0001-007(Berry), C120-0001-008(Arveson) and C120-0001-009(Kent)

The (3) remaining lots with P-D zoning will be addressed at a later date.

Access to Bates Rd was approved with conditions by the County Commissioner, Steve Taylor, in 2019 and in conjunction with the 2020 de-annexation of 50+/- acres of the 100 acre Al Meek property (AZ20-02). The driveway cuts specified in the Letter applied to the entire 100ac. tract regardless if any portion of the 100 acres is de-annexed or subdivided. See attached "Bartow County Letter" and AZ20-02 approval letter. The remaining 50 +/- acre tract that was not de-annexed was sold to the applicant for development.