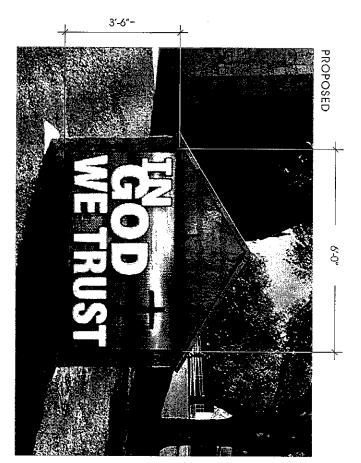

**EXISTING** 

SUPPLY AND INSTALL ( 1 ) ONE SINGLE FACE REMOVE AND DISCARD EXISTING READER BOARD . . . 15mm DAKTRONICS MESSAGE CENTER.

1234 Sen Francisco - San Anbonio, Tx. 78201 (210) 695-8767 · Fax: (210) 695-8760 www.kellercustomsigns.com

Sign Design Project For:

610 Madrid St Castroville, Texas 78009 Catholic Church St Louis

Date; 12,9,24

Customer Approval

Date: -

THIS UNPUBLISHED DESIGN IS THE PROPERTY OF KELLER CUSTOM SIGNS & DESIGNS AND IS SUBMITED FOR YOUR PERSONAL USE IN CONNECTION WITH A PROJECT WE ARE PLANNING