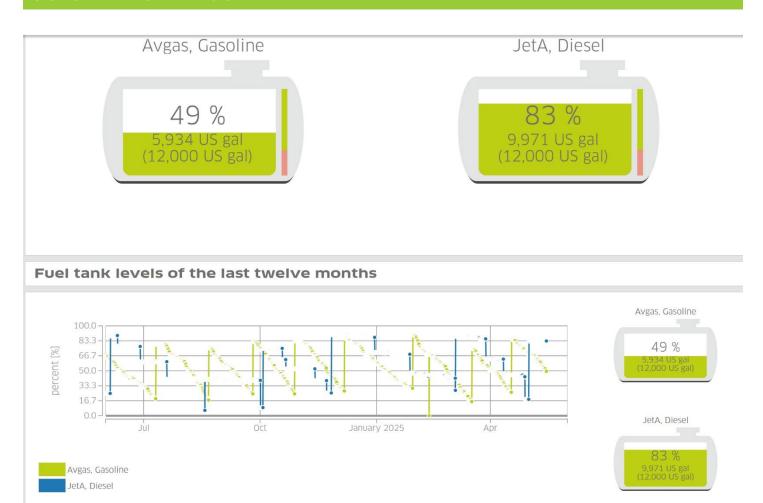

|
| Multi Engine          | 76   | Multi Engine          | 72   | Multi Engine          | 148  |
| Multi Engine Turbine  | 4    | Multi Engine Turbine  | 4    | Multi Engine Turbine  | 8    |
| Business Jet          | 14   | Business Jet          | 15   | Business Jet          | 29   |
| Helicopter            | 1    | Helicopter            | 3    | Helicopter            | 4    |
| Military              | 62   | Military              | 54   | Military              | 116  |
| Light Sport Aircraft  | 4    | Light Sport Aircraft  | 4    | Light Sport Aircraft  | 8    |
| Other                 | 1    | Other                 | 1    | Other                 | 2    |
| TOTAL                 | 1172 | TOTAL                 | 1184 | TOTAL                 | 2356 |



#### CASTROVILLE AIRPORT MAY 2025



## Sales Summarized by Date

Site: Castroville Municipal Airport

Created on (UTC):

Terminal:

M4000- 4000764

Start Date:

4/1/2025 End Date: 4/30/2025

| Date       | Total Amount | Total Units | Total Count |
|------------|--------------|-------------|-------------|
| 2025-04-01 | \$669.17     | 134.100     | 4           |
| 2025-04-02 | \$483.39     | 99.140      | 5           |
| 2025-04-03 | \$195.46     | 39.410      | 4           |
| 2025-04-04 | \$565.22     | 113.270     | 4           |
| 2025-04-05 | \$331.92     | 68.100      | 4           |
| 2025-04-06 | \$1250.90    | 254.140     | 8           |
| 2025-04-07 | \$954.20     | 192.960     | 5           |
| 2025-04-08 | \$1335.80    | 269.290     | 9           |
| 2025-04-09 | \$1531.62    | 309.330     | 8           |
| 202