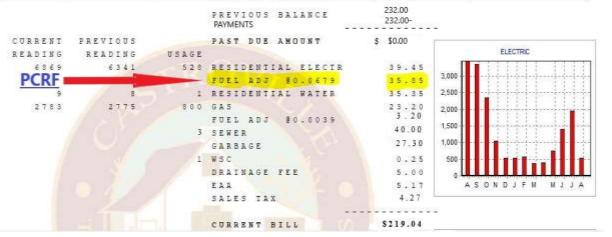

PREVIOUS BALANCE 232.00 PAYMENTS 232.00-

|                         | 232.00-  | PAYMENTS                                                                                                                                                                                                                                                                                                                                                                                                                                                                                                                                                                                                                                                                                                                                                                                                                                                                                                                                                                                                                                                                                                                                                                                                                                                                                                                                                                                                                                                                                                                                                                                                                                                                                                                                                                                                                                                                                                                                                                                                                                                                                                                       |       |          |         |
|-------------------------|----------|--------------------------------------------------------------------------------------------------------------------------------------------------------------------------------------------------------------------------------------------------------------------------------------------------------------------------------------------------------------------------------------------------------------------------------------------------------------------------------------------------------------------------------------------------------------------------------------------------------------------------------------------------------------------------------------------------------------------------------------------------------------------------------------------------------------------------------------------------------------------------------------------------------------------------------------------------------------------------------------------------------------------------------------------------------------------------------------------------------------------------------------------------------------------------------------------------------------------------------------------------------------------------------------------------------------------------------------------------------------------------------------------------------------------------------------------------------------------------------------------------------------------------------------------------------------------------------------------------------------------------------------------------------------------------------------------------------------------------------------------------------------------------------------------------------------------------------------------------------------------------------------------------------------------------------------------------------------------------------------------------------------------------------------------------------------------------------------------------------------------------------|-------|----------|---------|
| Wester Wester           |          | Control of the Contro |       |          |         |
| ELECTRIC                | \$0.00   | CURRENT BALANCE                                                                                                                                                                                                                                                                                                                                                                                                                                                                                                                                                                                                                                                                                                                                                                                                                                                                                                                                                                                                                                                                                                                                                                                                                                                                                                                                                                                                                                                                                                                                                                                                                                                                                                                                                                                                                                                                                                                                                                                                                                                                                                                |       | PREVIOUS | CURRENT |
|                         |          |                                                                                                                                                                                                                                                                                                                                                                                                                                                                                                                                                                                                                                                                                                                                                                                                                                                                                                                                                                                                                                                                                                                                                                                                                                                                                                                                                                                                                                                                                                                                                                                                                                                                                                                                                                                                                                                                                                                                                                                                                                                                                                                                | USAGE | READING  | READING |
| 3,000                   | 74.56    | RESIDENTIAL ELECTR                                                                                                                                                                                                                                                                                                                                                                                                                                                                                                                                                                                                                                                                                                                                                                                                                                                                                                                                                                                                                                                                                                                                                                                                                                                                                                                                                                                                                                                                                                                                                                                                                                                                                                                                                                                                                                                                                                                                                                                                                                                                                                             | 528   | 6341     | 6869    |
| 2,500                   | 35.35    | RESIDENTIAL WATER                                                                                                                                                                                                                                                                                                                                                                                                                                                                                                                                                                                                                                                                                                                                                                                                                                                                                                                                                                                                                                                                                                                                                                                                                                                                                                                                                                                                                                                                                                                                                                                                                                                                                                                                                                                                                                                                                                                                                                                                                                                                                                              | 1     | 8        | 9       |
| 2,000                   | 23.20    | GAS                                                                                                                                                                                                                                                                                                                                                                                                                                                                                                                                                                                                                                                                                                                                                                                                                                                                                                                                                                                                                                                                                                                                                                                                                                                                                                                                                                                                                                                                                                                                                                                                                                                                                                                                                                                                                                                                                                                                                                                                                                                                                                                            | 800   | 2775     | 2783    |
|                         | 3.20     | FUEL ADJ @0.0039                                                                                                                                                                                                                                                                                                                                                                                                                                                                                                                                                                                                                                                                                                                                                                                                                                                                                                                                                                                                                                                                                                                                                                                                                                                                                                                                                                                                                                                                                                                                                                                                                                                                                                                                                                                                                                                                                                                                                                                                                                                                                                               |       |          |         |
| 1,500                   | 40.00    | SEWER                                                                                                                                                                                                                                                                                                                                                                                                                                                                                                                                                                                                                                                                                                                                                                                                                                                                                                                                                                                                                                                                                                                                                                                                                                                                                                                                                                                                                                                                                                                                                                                                                                                                                                                                                                                                                                                                                                                                                                                                                                                                                                                          | 3     |          |         |
| 1,000                   | 27.30    | GARBAGE                                                                                                                                                                                                                                                                                                                                                                                                                                                                                                                                                                                                                                                                                                                                                                                                                                                                                                                                                                                                                                                                                                                                                                                                                                                                                                                                                                                                                                                                                                                                                                                                                                                                                                                                                                                                                                                                                                                                                                                                                                                                                                                        |       |          |         |
| 500                     | 0.25     | Wsc                                                                                                                                                                                                                                                                                                                                                                                                                                                                                                                                                                                                                                                                                                                                                                                                                                                                                                                                                                                                                                                                                                                                                                                                                                                                                                                                                                                                                                                                                                                                                                                                                                                                                                                                                                                                                                                                                                                                                                                                                                                                                                                            | 1     |          |         |
| 10                      | 5.00     | DRAINAGE FEE                                                                                                                                                                                                                                                                                                                                                                                                                                                                                                                                                                                                                                                                                                                                                                                                                                                                                                                                                                                                                                                                                                                                                                                                                                                                                                                                                                                                                                                                                                                                                                                                                                                                                                                                                                                                                                                                                                                                                                                                                                                                                                                   |       |          |         |
| J F M M J J A S O N D J | 5.17     | EAA                                                                                                                                                                                                                                                                                                                                                                                                                                                                                                                                                                                                                                                                                                                                                                                                                                                                                                                                                                                                                                                                                                                                                                                                                                                                                                                                                                                                                                                                                                                                                                                                                                                                                                                                                                                                                                                                                                                                                                                                                                                                                                                            |       |          |         |
|                         | 4.27     | SALES TAX                                                                                                                                                                                                                                                                                                                                                                                                                                                                                                                                                                                                                                                                                                                                                                                                                                                                                                                                                                                                                                                                                                                                                                                                                                                                                                                                                                                                                                                                                                                                                                                                                                                                                                                                                                                                                                                                                                                                                                                                                                                                                                                      |       |          |         |
|                         |          |                                                                                                                                                                                                                                                                                                                                                                                                                                                                                                                                                                                                                                                                                                                                                                                                                                                                                                                                                                                                                                                                                                                                                                                                                                                                                                                                                                                                                                                                                                                                                                                                                                                                                                                                                                                                                                                                                                                                                                                                                                                                                                                                |       |          |         |
|                         | \$218.30 | CURRENT BILL                                                                                                                                                                                                                                                                                                                                                                                                                                                                                                                                                                                                                                                                                                                                                                                                                                                                                                                                                                                                                                                                                                                                                                                                                                                                                                                                                                                                                                                                                                                                                                                                                                                                                                                                                                                                                                                                                                                                                                                                                                                                                                                   |       |          |         |