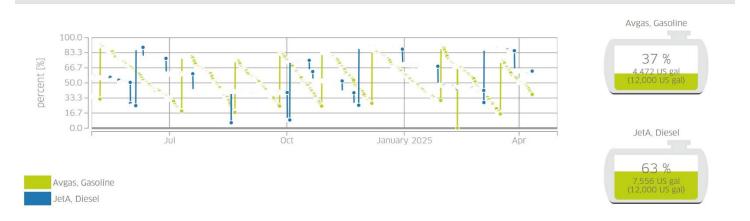

Avgas, Gasoline

37 % 4,472 US gal (12,000 US gal) JetA, Diesel

63 % 7,556 US gal (12,000 US gal)

## Fuel tank levels of the last twelve months