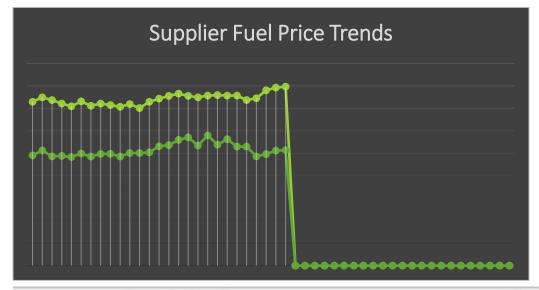

MONTHLY FUEL SALES IN DOLLARS

From Last Month

From Last Year

14,183

AIRCRAFT OPERATION Y-T-D

1

20%

29%