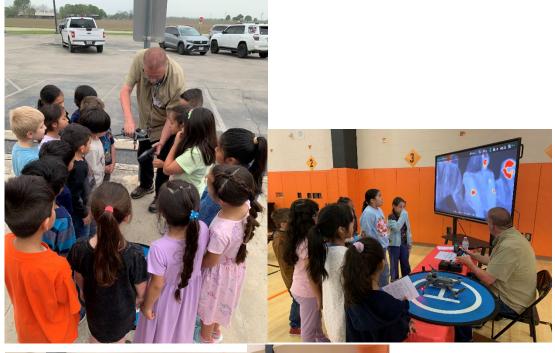

From Last Month

From Last Year

0/67

SPACE AVAILABILITY

52

Number on Waitlist

Airport Manager Mike Haley gave drone presentations at Lacoste Elementary for career day. See attached pics. Video Surveillance upgrade began at the terminal and will include video of approaches to each runway. U.S. Air Force submitted a request for a VOR approach to the Castroville Airport. The request does not add military landings to our current traffic. Ramp fencing project initiated to restrict vehicular direct access to the ramp.