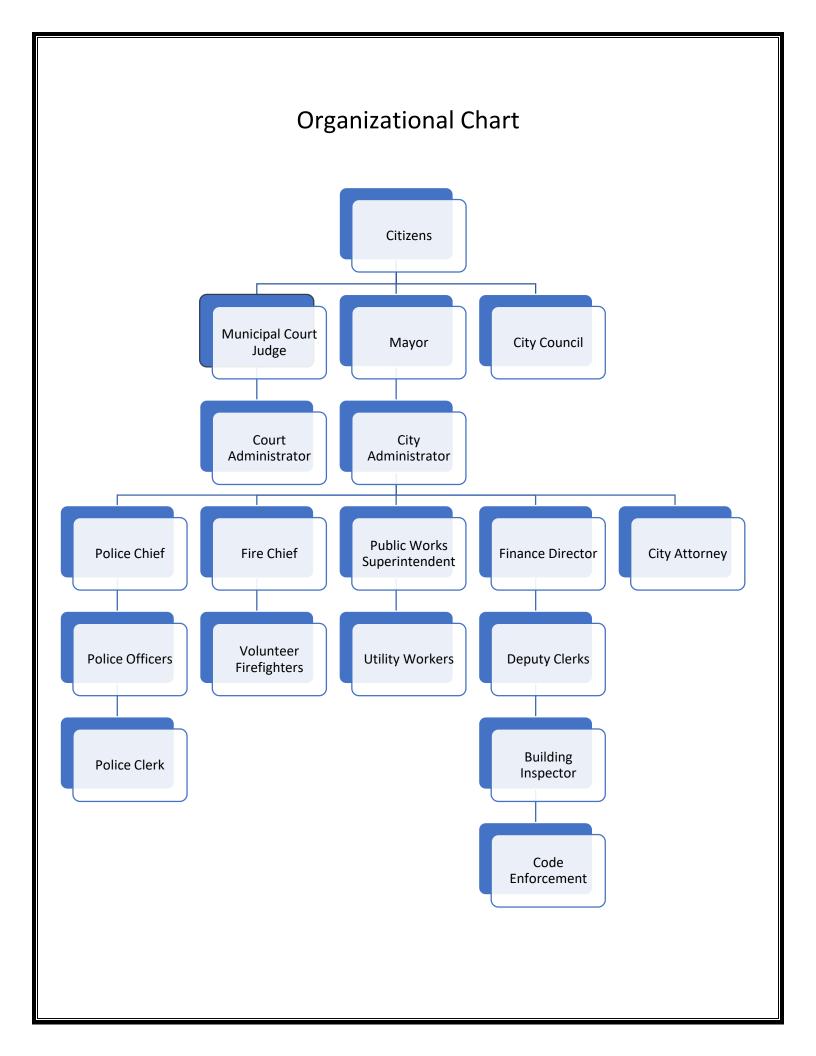

## City of Cosmopolis 2024 Operating Budget



Mayor Kyle Pauley

**City Council** 

Candice Makos Stana Carlisle Jim Ancich Ray Robinson

Judge Geoff Arnold City Administrator Darrin Raines Finance Director Julie Pope Police Chief Heath Layman Fire Chief Nick Falley **Public Works Superintendent Jeff Nations** 





#### Letter from the Mayor - 2024 Budget

City Council, Department Heads, Staff, and Cosmopolis residents;

Working on the City budget over the last few years has been incredibly difficult due to issues outside of our control.

Whether it was due to the COVID-19 pandemic, resignations that forced us to outsource fire and EMS protection at a greatly increased cost, the continued closure of our lead economic driving business, or continued increases in costs for services we have been running a tight budget with cuts made at every level.

When we look at ways to adjust to these factors, there are very few options available to accommodate the costs of running a small city without eliminating staff or increasing taxes to our residents.

Neither of these are routes that I would want to undert