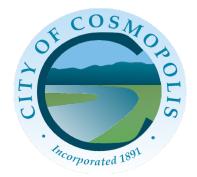

# Pavement Condition Rating

PCR greater than 90

PCR between 70 and 90

PCR between 50 and 70

PCR between 25 and 50

PCR less than 25

Gravel / No PCR

Map Key

~

63