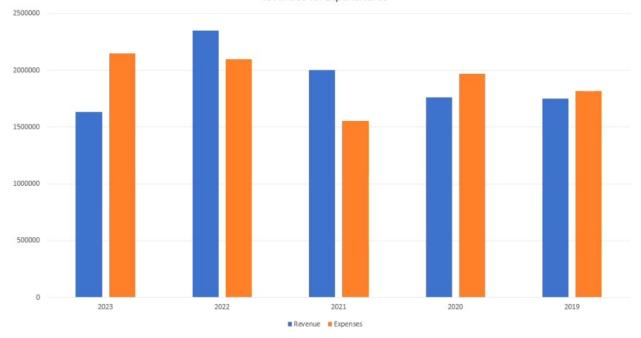

This chart shows our revenues versus expenditures for 2019-2023. As you can see, in 2023 our expenditures far outweighed our revenues.

Revenues vs. Expenditures

With the labor cuts put in place, the General Fund will have an estimated \$1,537 at the end of the First Quarter of 2024.