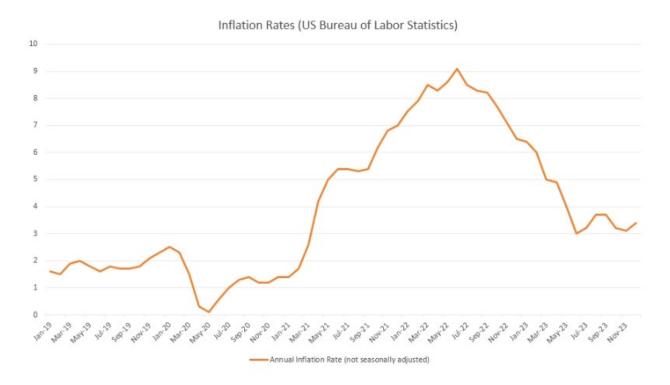

# Finance Director Report January 17, 2024

At the end of 2023, the General Fund only has \$176, 936 cash remaining.

We are not only dealing with reduced revenues but also costs that have continued to rise. The chart below shows the rates of inflation from 2019-2023 per the US Bureau of Labor Statistics.