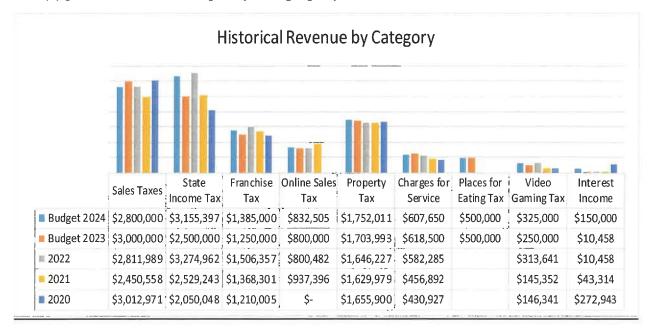

#### Historical Expenditures by Department

Fiscal Year 2023 shown is for activity posted to the general ledger through February 28, 2023 which has been annualized through April 30, 2023.

A brief analysis of the departments that had an increase in expenditures compared to the prior year is summarized below: