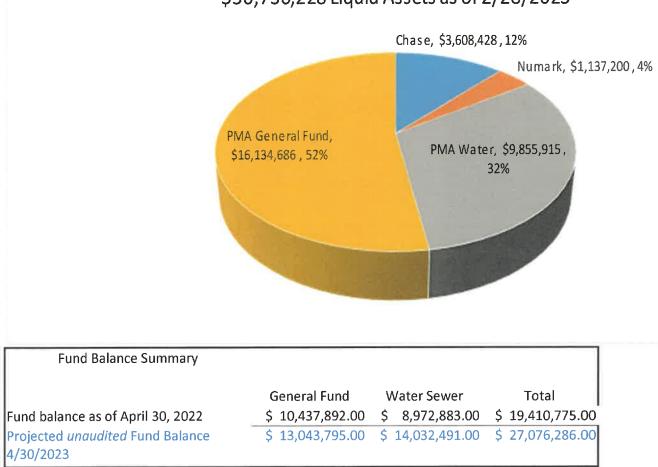

A summary of the City's liquid assets as of February 28, 2023 is shown below:

\$30,736,228 Liquid Assets as of 2/28/2023