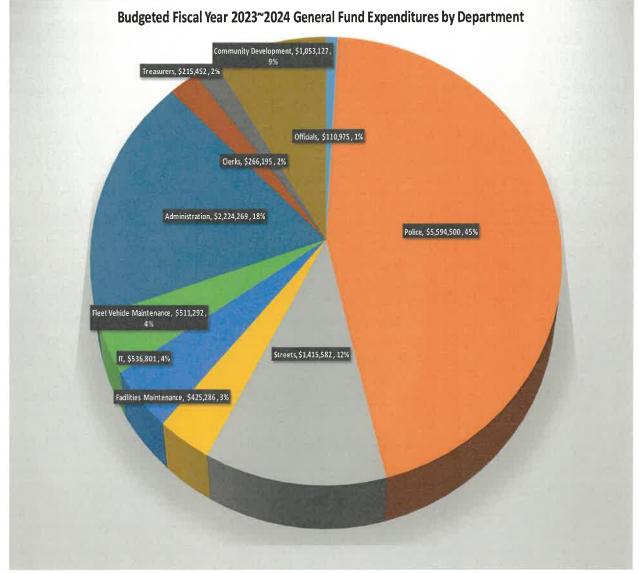

#### **General Fund Expenditures**

The City is estimating the General Fund expenditures to be \$12,353,478 for Fiscal Year 2023~2024 which is an increase of the previous year's budgeted expenditures by \$1,602,351 of which \$741,800 is the City's contribution to the road improvement projects, the City's property casualty insurance increased by \$200,000 and the City received a one-time refund of \$200,000 from its IPBC health care reserve during Fiscal Year 2023. Much of the remaining increase is due to salaries for positions anticipated to be filled during Fiscal Year 2024 that were budgeted but not filled during FY 2023 and raises for union and non-union employees. Inflation is also factored to account for the increase in prices for the purchase of goods and services compared to the previous fiscal year.

The Fiscal Year 2023~2024 General Fund Division expenditures are:

| Division                  | Amount             |
|---------------------------|--------------------|
| Officials                 | \$110,975          |
| Police                    | \$5,594,500        |
| Streets                   | \$1,415,582        |
| Facilities Management     | \$425,286          |
| Information Technology    | \$536,801          |
| Fleet Vehicle Maintenance | \$511,292          |
| Administration            | \$2,224,269        |
| Clerk                     | \$266,195          |
| Treasurer                 | \$215,452          |
| Community Development     | <u>\$1.053.127</u> |
| Total                     | \$12,353,478       |