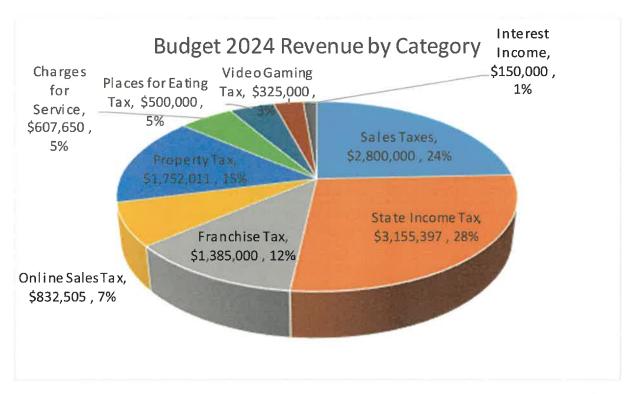

#### **General Fund Revenue**

The City is estimating the General Fund revenue to be \$11,659,063 for Fiscal Year 2023~2024. This is an increase from the previous year's annual budgeted revenue of \$816,156.

- State Income Tax
- State Use Tax
- Motor Fuel Tax
- Cannabis

The major revenue sources that support the general fund are:

| Revenue Source   | Amount                         |
|------------------|--------------------------------|
| State Income Tax | \$3,155,397 (28% of the total) |
| Sales Tax        | \$2,800,000 (25% of the total) |
| Property Taxes   | \$1,752,011 (15% of the total) |
| Franchise Tax    | \$1,385,000 (12% of the total) |
| includes:        |                                |

- Telecommunications
- ComEd/Nicor
- Comcast Franchise Fee

| Online Sales Tax      | \$<br>832,505 (7% of the total)        |
|-----------------------|----------------------------------------|
| Charges for Services  | \$<br>607,650 (5% of the total)        |
| Places for Eating Tax | \$<br>500,000 (4% of the total)        |
| Video Gaming Tax      | \$<br>325,000 (3% of the total)        |
| Interest Income       | \$<br>150,000 (1% of the total)        |
| Other                 | \$<br><u>151,500 (1% of the total)</u> |
|                       |                                        |

Total

\$11,659,063

The Places for Eating Tax has been estimated for \$500,000 for Fiscal Year 2023~2024. The City is optimistic that this is a conservative estimate. The City used receipts from the month of January 2023 to extrapolate for the upcoming fiscal year's revenue estimate.