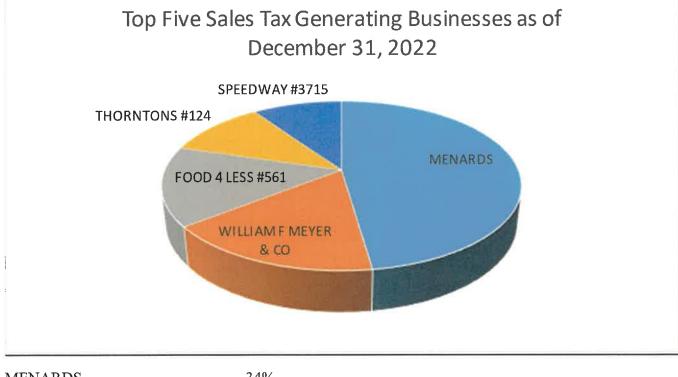

#### Sales Tax Revenue

The City of Crest Hill collected sales taxes for Fiscal Year 2022 totaling more than \$2.8 Million dollars from 190 different businesses located within the City. The top five sales tax retailers are below with their respective percentage of the City's Sales Tax revenue.

| MENARDS           | 34% |
|-------------------|-----|
| WILLIAM F MEYER & | 12% |
| СО                |     |
| FOOD 4 LESS #561  | 11% |
| THORNTONS #124    | 8%  |
| SPEEDWAY #3715    | 7%  |
|                   |     |