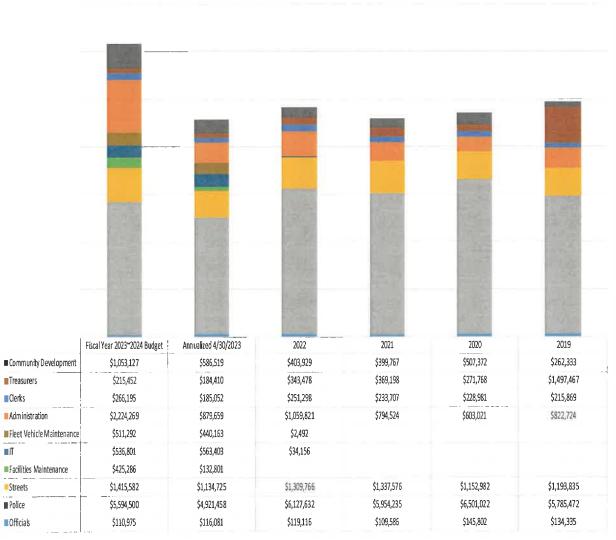

The Fiscal Year 2023~2024 General Fund Division expenditures are:

| Division                  | Amount             |
|---------------------------|--------------------|
| Officials                 | \$110,975          |
| Police                    | \$5,594,500        |
| Streets                   | \$1,415,582        |
| Facilities Management     | \$425,286          |
| Information Technology    | \$536,801          |
| Fleet Vehicle Maintenance | \$511,292          |
| Administration            | \$2,224,269        |
| Clerk                     | \$266,195          |
| Treasurer                 | \$215,452          |
| Community Development     | <u>\$1.053.127</u> |
| Total                     | \$12,353,478       |

#### Historical Expenditures by Department

Fiscal Year 2023 shown is for activity posted to the general ledger through February 28, 2023 which has been annualized through April 30, 2023.

A brief analysis of the departments that had an increase in expenditures compared to the prior year is summarized below:

• Community Development is showing an increase from the previous year due to the anticipation of filling open positions within the department. The current open positions include the hiring of the Director of Community and Economic Development, having the position of Building Commissioner filled for a full fiscal year compared to only a partial year last fiscal year, hiring a full-time Planner in addition to hiring an additional full time Building Inspector. Contracted services did increase from the previous year's budget by \$135,000. This will hopefully not be expended if the open employee positions are filled in this department.

- The Administration department is showing an increase. Currently \$741,800 is budgeted to be paid by this department towards the budgeted \$2,800,000 road improvement projects for the upcoming fiscal year. The City's property, casualty insurance increased by \$200,000 from the prior year. In the previous fiscal year, the City received a one-time reimbursement from its IPBC health care reserve of \$200,000 which reduced the prior year's expenditures. The City will fill its second Accounts Disbursement Clerk position beginning on May 1, 2023 and will have salaries for two additional Accounts Disbursement Clerks for the full fiscal year compared to having only a half position filled in the previous fiscal year.
- The current IT budget includes contracted services with its current IT vendor. This is an increase of \$84,000 annually compared to the City's previous IT vendor contract. This budget also includes annual IT subscription charges that were included based on the fact they were paid for in the previous year.