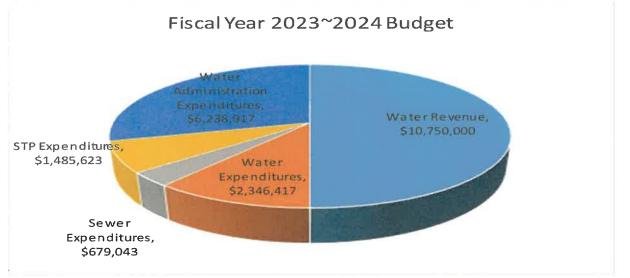

#### Historical Water, Sewer, STP and Administration Revenue and Expenditures

|                              | Water Revenue | Water Expenditures | Sewer Expenditures | STP Expenditures | Water Administration Expenditure |
|------------------------------|---------------|--------------------|--------------------|------------------|----------------------------------|
| Fiscal Year 2023~2024 Budget | \$10,750,000  | \$2,346,417        | \$679,043          | \$1,485,623      | \$6,238,917                      |
| Fiscal Year 2022~2023 Budget | \$10,672,711  | \$2,171,325        | \$766,399          | \$1,469,399      | \$6,060,588                      |
| Annualized 4/30/2023         | \$8,338,288   | \$2,170,620        | \$440,941          | \$1,039,437      | \$5,980,256                      |
| 2022                         | \$9,554,452   | \$2,079,904        | \$679,624          | \$1,159,149      | \$6,078,579                      |
| 2021                         | \$11,249,048  | \$1,558,239        | \$699,140          | \$1,285,607      | \$4,783,272                      |
| 2020                         | \$9,208,076   | \$1,145,820        | \$299,221          | \$968,875        | \$(124,044)                      |