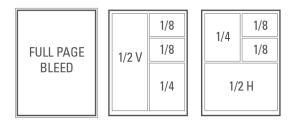

| ADVERTISING SIZES AND RATES                  |                                      |                        |  |
|----------------------------------------------|--------------------------------------|------------------------|--|
| Ad Size                                      | 1-guide buy                          | 2-guide buy            |  |
| Quarter page                                 | \$850                                | \$1,050                |  |
| 3.875" × 5"                                  | \$1,500                              | \$1,800                |  |
| Half page                                    | \$1,500 <b>=</b>                     | \$1,800 <b>=</b>       |  |
| 7.875" x 5" H 3.875" x 10.12" V              | \$2,600 <b>=</b>                     | \$3,120 <b>=</b>       |  |
| Full page                                    | \$2,500 <b>=</b>                     | \$3,000 <b>=</b>       |  |
| 8.625" x 11.13" (0.125" bleed)               | \$4,000 <b>=</b>                     | \$4,800 <b>=</b>       |  |
| Inside Front/Back Cover                      | \$4,000 ■                            | \$4,800 ■              |  |
| 8.625" x 11.13" (0.125" bleed)               | \$5,500 ■                            | \$6,600 <mark>■</mark> |  |
| Back Cover<br>8.625" x 11.13" (0.125" bleed) | \$5,000 <b>=</b><br>\$7,000 <b>=</b> | n/a                    |  |
| 8.375" x 10.875" Trim                        | Member                               | Non-Member             |  |

## LEGACY\* ADVERTISING SIZES AND RATES

| Ad Size                                      | 1-guide buy                          | 2-guide buy      |
|----------------------------------------------|--------------------------------------|------------------|
| Eighth page                                  | \$360                                | \$450            |
| 3.875" x 2.43"                               | \$600                                | \$750            |
| Quarter page                                 | \$680 <b>=</b>                       | \$850 <b>=</b>   |
| 3.875" x 5"                                  | \$1,200 <b>=</b>                     | \$1,500 <b>=</b> |
| Half page                                    | \$1,200 <b>•</b>                     | \$1,500 <b>=</b> |
| 7.875" x 5" H 3.875" x 10.12" V              | \$2,080 <b>•</b>                     | \$2,600 <b>=</b> |
| Full page                                    | \$2,000 <b>•</b>                     | \$2,500 <b>=</b> |
| 8.625" x 11.13" (0.125" bleed)               | \$3,200 <b>•</b>                     | \$4,000 <b>=</b> |
| Inside Front/Back Cover                      | \$3,200 <b>•</b>                     | \$4,000 <b>=</b> |
| 8.625" x 11.13" (0.125" bleed)               | \$4,400 <b>•</b>                     | \$5,500 <b>=</b> |
| Back Cover<br>8.625" x 11.13" (0.125" bleed) | \$4,000 <b>=</b><br>\$5,600 <b>=</b> | n/a              |
| 8.375" x 10.875" Trim                        | Member                               | Non-Member       |