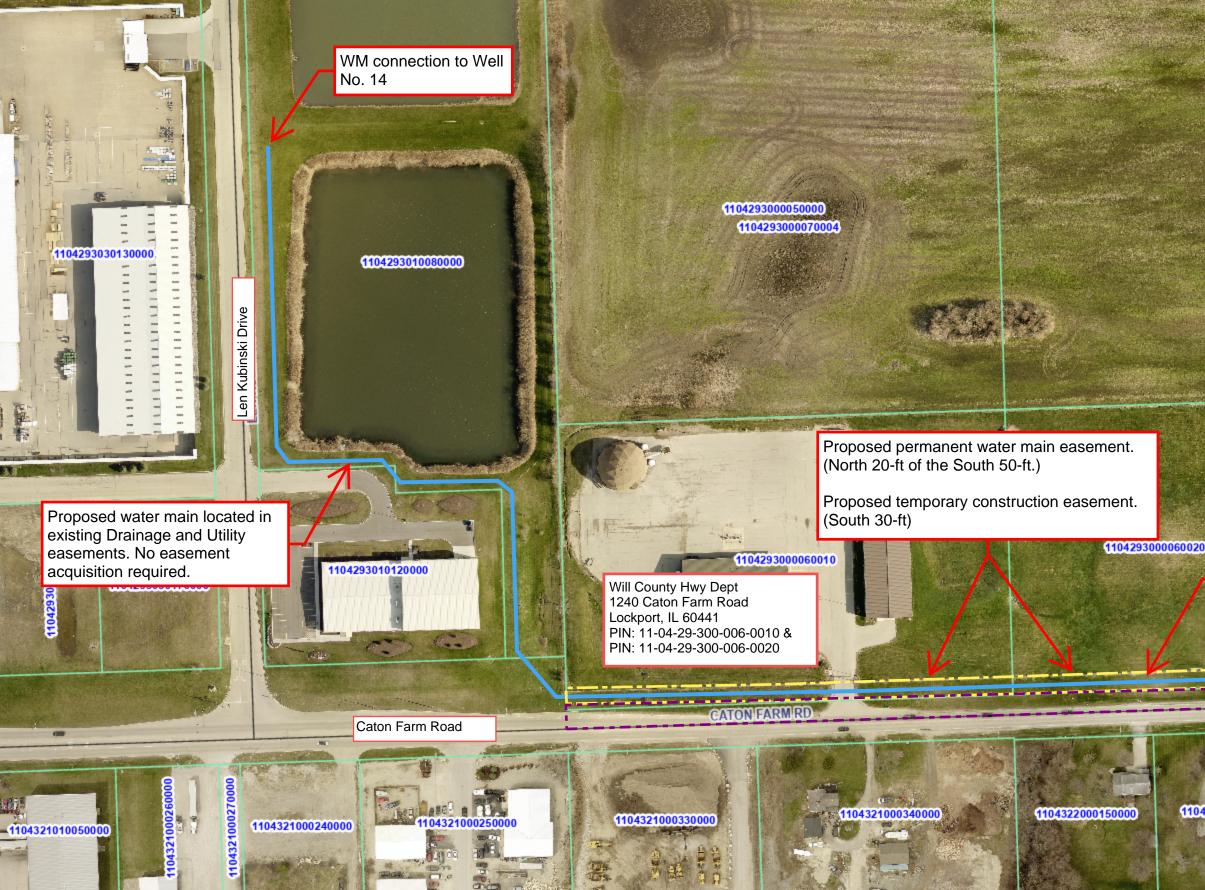

CATON FARM RL

Will County Hwy Dept 1240 Caton Farm Road Lockport, IL 60441 PIN: 11-04-29-300-006-0010 & PIN: 11-04-29-300-006-0020

1104293000060020

11043220001

Ξ

Proposed permanent water main easement. (North 20-ft of the South 50-ft of the West 900-ft) AND (South 30-ft of the West 900-ft excepting the West 840-ft)

Proposed temporary construction easement. (South 30-ft of the West 840-ft)

Caton Farm Road

1104322030020000

100

Proposed water main located in existing ROW dedication. No easement acquisition required.

4322030040000 11043220300500