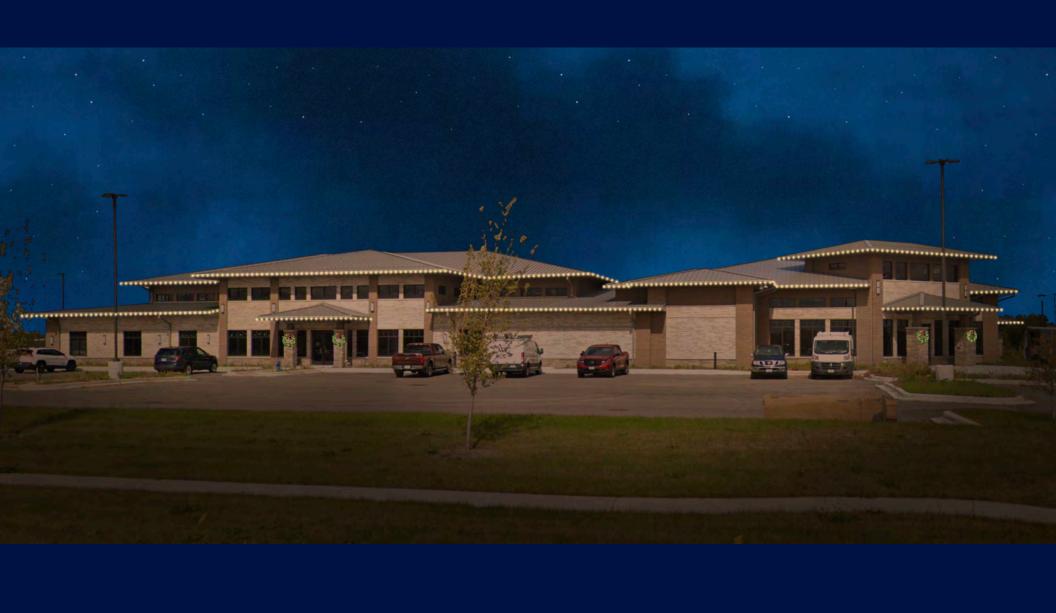

## CRESTHILL, IL HOLIDAY LIGHTING 2023

**City Hall Close Up** 

| Part #                                | Description                    | Dimensions                    | Purchase Price | QTY | Purchase<br>x Qty | Lease Price | Lease<br>x Qty |
|---------------------------------------|--------------------------------|-------------------------------|----------------|-----|-------------------|-------------|----------------|
|                                       |                                |                               |                |     |                   |             |                |
|                                       | C9 Roofline                    | (825 ft total roofline)       | \$2.05         | 825 | \$1,691.25        | \$1.75      | \$1,443.75     |
|                                       | Wreath Lit                     | 3 ft                          | \$190.00       | 6   | \$1,140.00        | \$105.00    | \$630.00       |
| 203322                                | 2D Gold Ornament with Spangles | H 4.9ft x W 7ft               | \$1,350.25     | 2   | \$2,700.50        | \$367.27    | \$734.54       |
| 203323                                | 2D Gold Two Ornament Display   | H 5.74ft x W 11.48ft          | \$1,692.09     | 1   | \$1,692.09        | \$460.25    | \$460.25       |
| 202988 / 409166 Majestic Deer - 6.4ft |                                | H 6.4ft x W 4.59ft x D 0.98ft | \$5,193.17     | 1   | \$5,193.17        | \$1,412.54  | \$1,412.54     |
| LEASE TOTAL WITH QUANTITY             |                                |                               |                |     |                   |             | \$4,681.08     |
| SHIPPING                              |                                |                               |                |     |                   | \$571.89    |                |
| FIELD SERVICE                         |                                |                               |                |     |                   |             | \$3,500.00     |
| LEASE TO                              | TAL WITH QUANTITY              |                               |                |     |                   |             | \$8,752.97     |