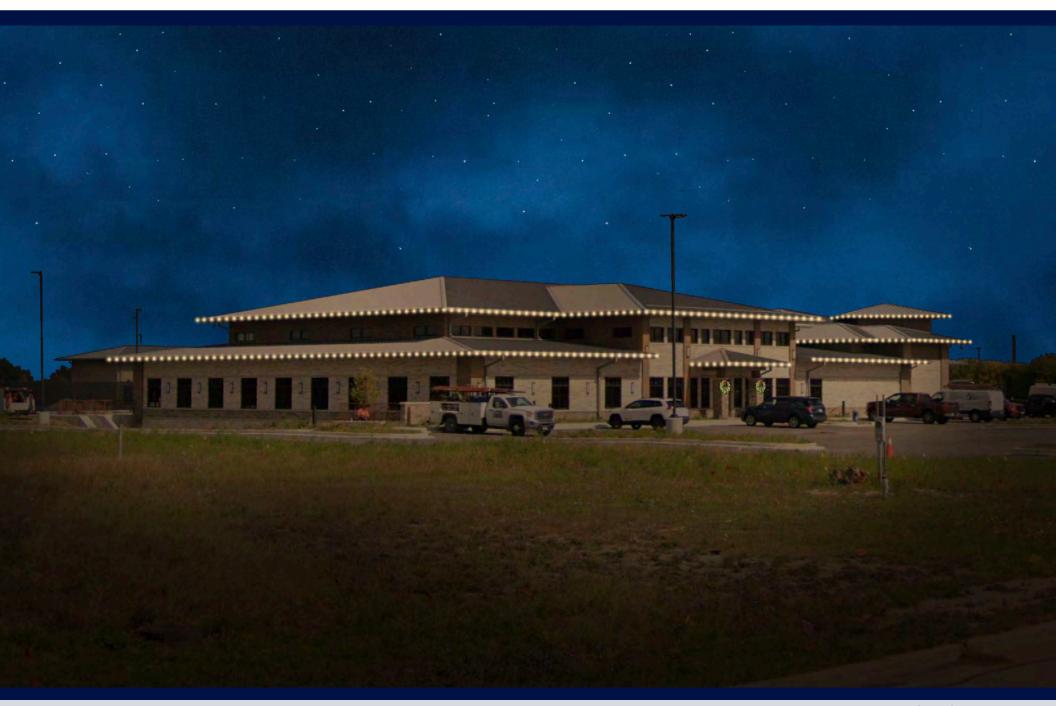

## CRESTHILL, IL HOLIDAY LIGHTING 2023

**City Hall Close Up** 

| Part #                                | Description                    | Dimensions                    | Purchase Price | QTY | Purchase<br>x Qty | Lease Price | Lease<br>x Qty |
|---------------------------------------|--------------------------------|-------------------------------|----------------|-----|-------------------|-------------|----------------|
|                                       |                                |                               |                |     |                   |             |                |
|                                       | C9 Roofline                    | (825 ft total roofline)       | \$2.05         | 825 | \$1,691.25        | \$1.75      | \$1,443.75     |
|                                       | Wreath Lit                     | 3 ft                          | \$190.00       | 6   | \$1,140.00        | \$105.00    | \$630.00       |
| 203322                                | 2D Gold Ornament with Spangles | H 4.9ft x W 7ft               | \$1,350.25     | 2   | \$2,700.50        | \$367.27    | \$734.54       |
| 203323                                | 2D Gold Two Ornament Display   | H 5.74ft x W 11.48ft          | \$1,692.09     | 1   | \$1,692.09        | \$460.25    | \$460.25       |
| 202988 / 409166 Majestic Deer - 6.4ft |                                | H 6.4ft x W 4.59ft x D 0.98ft | \$5,193.17     | 1   | \$5,193.17        | \$1,412.54  | \$1,412.54     |
| LEASE TOTAL WITH QUANTITY             |                                |                               |                |     |                   |             | \$4,681.08     |
| SHIPPING                              |                                |                               |                |     |                   | \$571.89    |                |
| FIELD SERVICE                         |                                |                               |                |     |                   |             | \$3,500.00     |
| LEASE TO                              | TAL WITH QUANTITY              |                               |                |     |                   |             | \$8,752.97     |