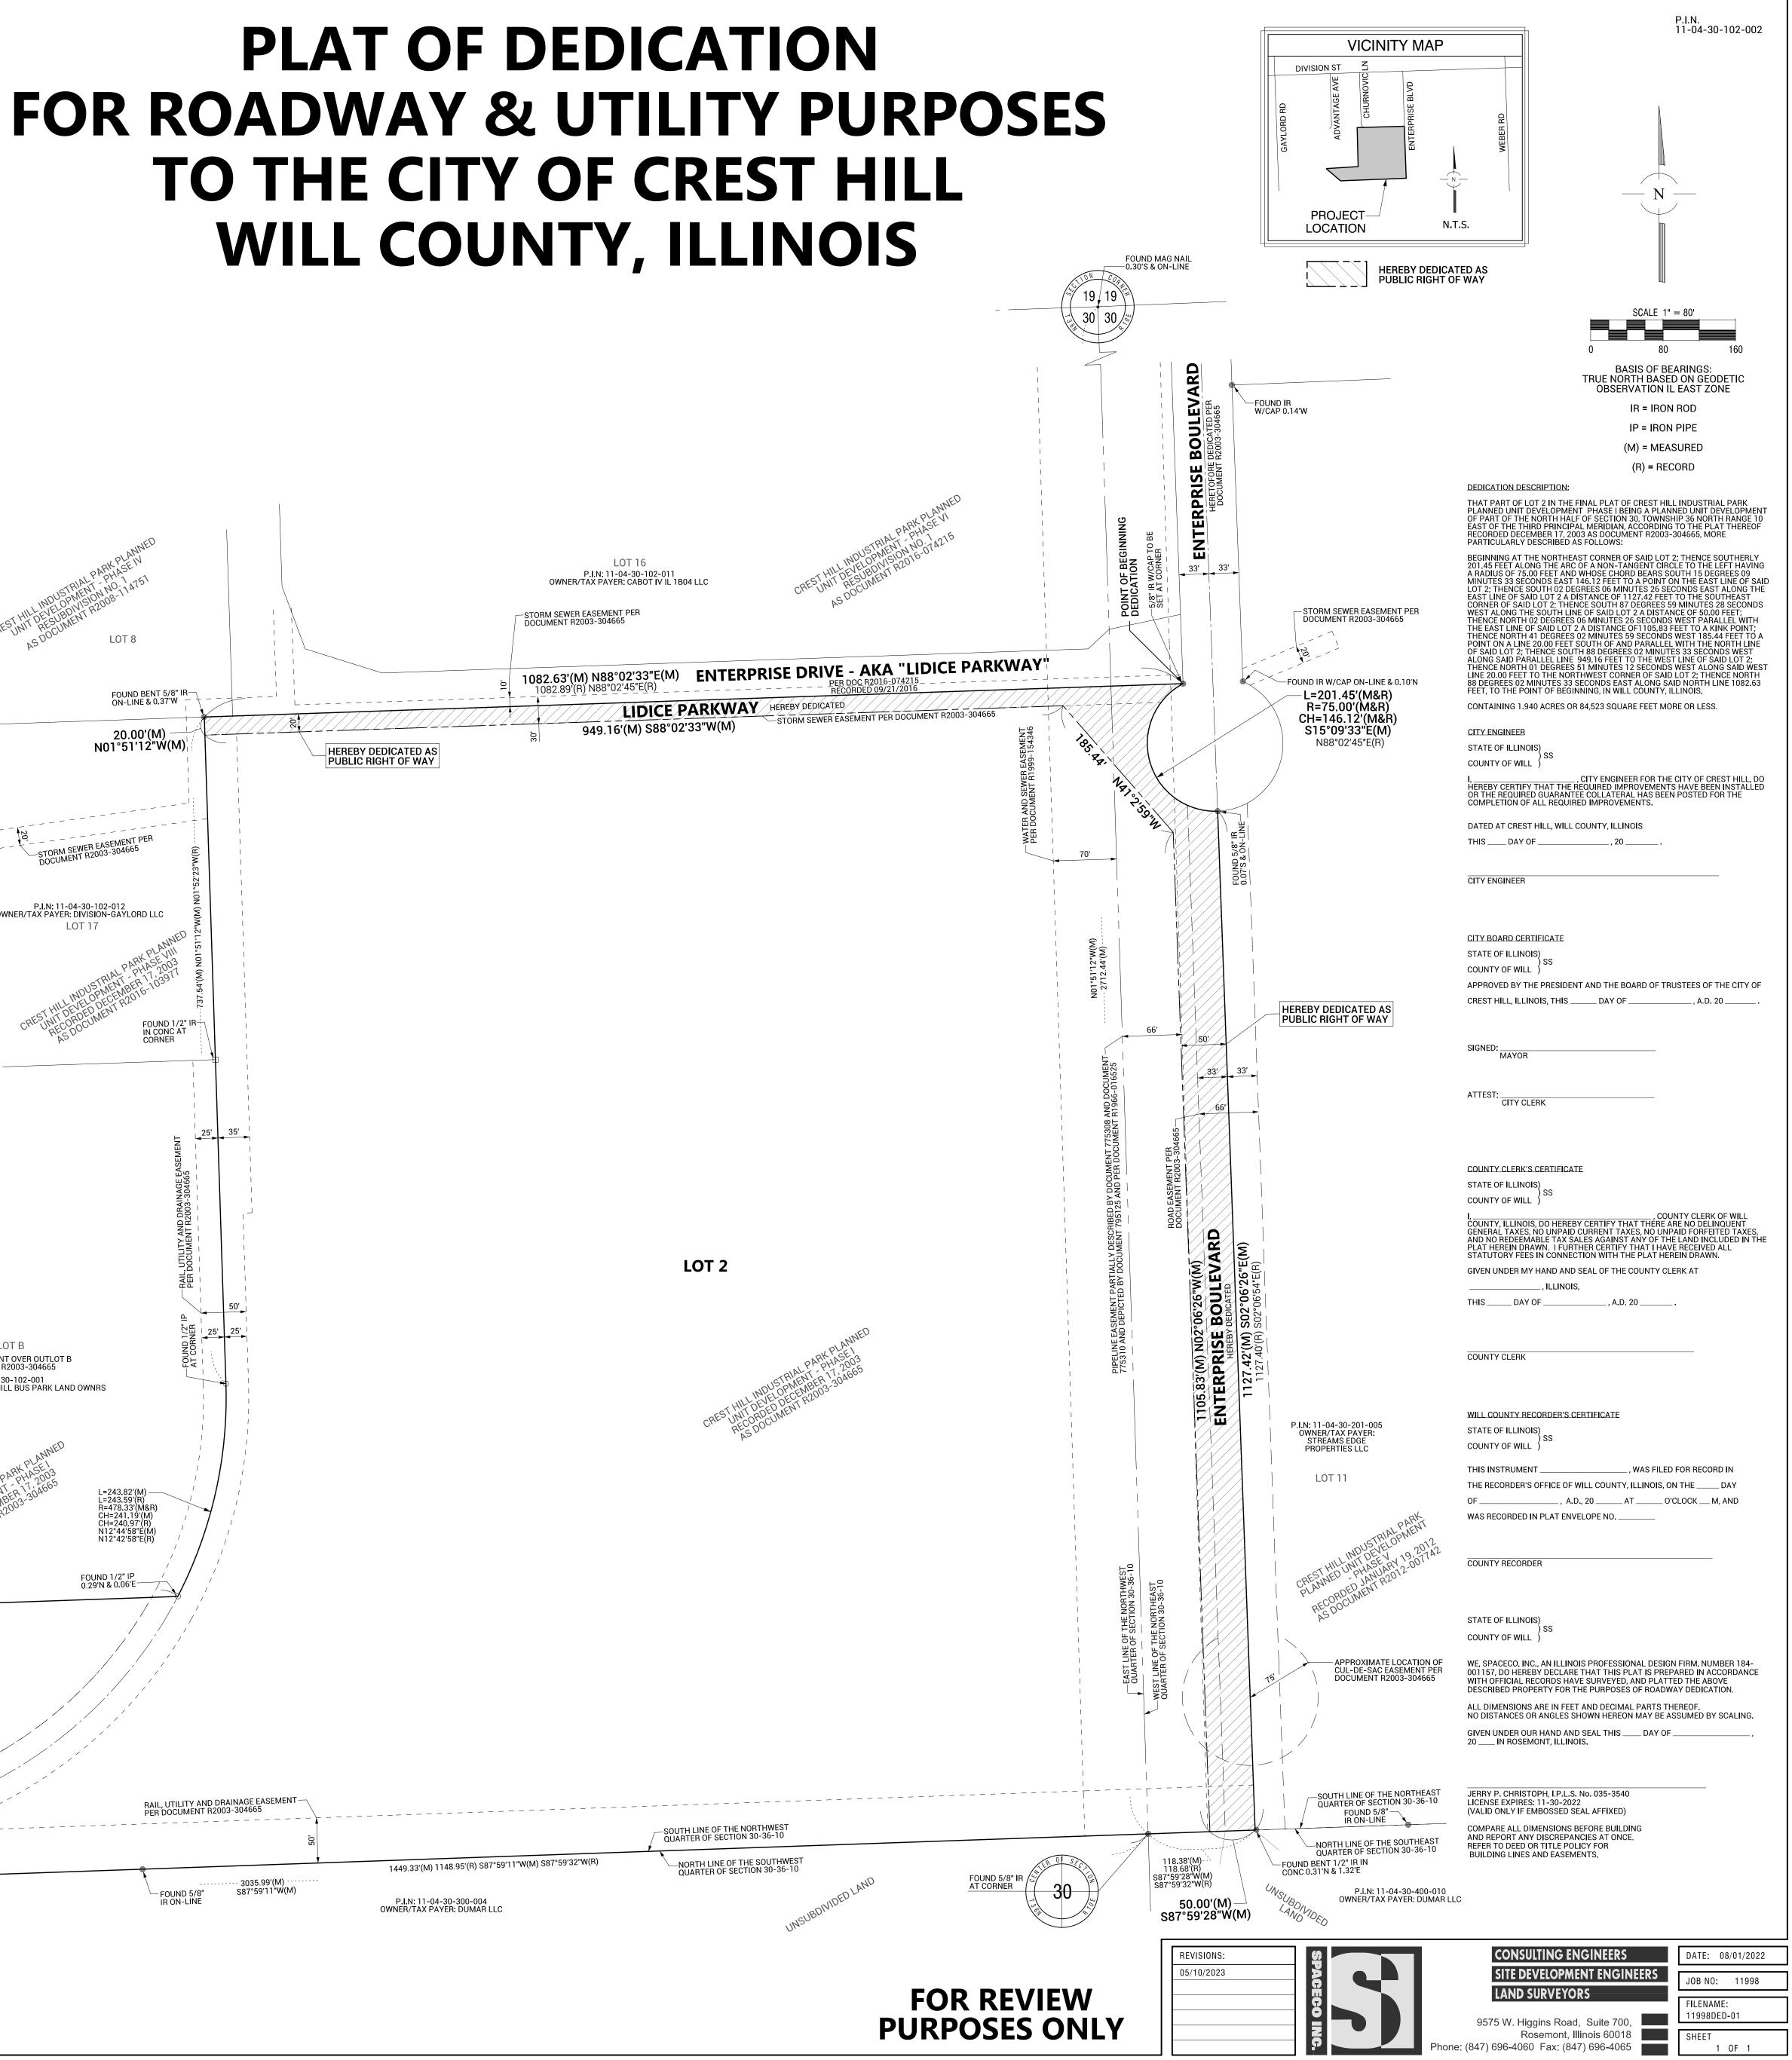

| COUNTY                                | OF ILLINOIS )<br>SS<br>OF WILL )<br>TO CERTIFY THAT<br>OF THE UNDERLYING                           | PROPERTY SHOWN                                                                     | HEREON. DOFS HEDE                                        | , IS THE FI                                                   | EE                               |                                       |                                                                                                         |                                                                               |                                             |
|---------------------------------------|----------------------------------------------------------------------------------------------------|------------------------------------------------------------------------------------|----------------------------------------------------------|---------------------------------------------------------------|----------------------------------|---------------------------------------|---------------------------------------------------------------------------------------------------------|-------------------------------------------------------------------------------|---------------------------------------------|
|                                       | TO CERTIFY THAT<br>OF THE UNDERLYING<br>DICATES THE PROPER<br>/, ILLINOIS, FOR PUBLI<br>THISDAY OF |                                                                                    | HEREON, DOES HERE<br>IN TO THE CITY OF (<br>ILITIES.<br> | BY GRANT CONVEY<br>CREST HILL, WILL                           |                                  |                                       |                                                                                                         |                                                                               |                                             |
| SIGNED                                |                                                                                                    |                                                                                    | _                                                        |                                                               |                                  |                                       |                                                                                                         |                                                                               |                                             |
|                                       | D NAME AND TITLE                                                                                   |                                                                                    | _                                                        |                                                               |                                  |                                       |                                                                                                         |                                                                               |                                             |
| ADDRES                                |                                                                                                    |                                                                                    |                                                          |                                                               |                                  |                                       |                                                                                                         |                                                                               |                                             |
|                                       |                                                                                                    |                                                                                    |                                                          |                                                               |                                  |                                       |                                                                                                         |                                                                               |                                             |
| STATE C                               | <u>PUBLIC CERTIFICATE</u><br>OF ILLINOIS)<br>) SS<br>OF WILL )                                     |                                                                                    |                                                          |                                                               |                                  |                                       |                                                                                                         | CTRIALPA                                                                      | ARK PLA                                     |
| l                                     | AID, DO HEREBY CERT                                                                                | , A NOTAR                                                                          | Y PUBLIC IN AND FO                                       | R THE COUNTY AND                                              | STATE                            |                                       | CRESTIN                                                                                                 | DEGUBIEN                                                                      | 1008-1                                      |
| OF<br>SAME P<br>BEFORE                | ERSON WHOSE NAME(<br>ME THIS DAY IN PERS<br>TION AS A FREE AND V                                   | S) IS/ARE SUBSCRIE<br>ON AND ACKNOWLE                                              | , PERSONA<br>ED TO THE FOREGO<br>DGED THAT HE/SHE        | ALLY KNOWN TO ME<br>ING CERTIFICATE, AF<br>ZTHEY DID SIGN THI | TO BE THE<br>PEARED<br>S PLAT OF |                                       | 0.0                                                                                                     | AS DOCUMIC                                                                    | LO                                          |
| GIVEN U                               | TION AS A FREE AND V<br>INDER MY HAND AND<br>DAY OF                                                | NOTARIAL SEAL                                                                      |                                                          | RPOSES HEREIN SET                                             | FORTH.                           |                                       |                                                                                                         |                                                                               | FOI<br>ON                                   |
| NOTARY                                | PUBLIC                                                                                             |                                                                                    |                                                          |                                                               |                                  |                                       |                                                                                                         | Ν                                                                             | 20<br>101°                                  |
| MY COM                                | IMISSION EXPIRES:                                                                                  |                                                                                    |                                                          |                                                               |                                  |                                       |                                                                                                         |                                                                               |                                             |
| MORTG                                 | AGE'S CERTIFICATE                                                                                  |                                                                                    |                                                          |                                                               |                                  |                                       |                                                                                                         |                                                                               |                                             |
|                                       | DF ILLINOIS)<br>)SS<br>Y OF WILL )                                                                 |                                                                                    |                                                          |                                                               |                                  |                                       | <del>\</del>                                                                                            | STORM SEWER E<br>DOCUMENT R20                                                 | ASEM<br>03-304                              |
|                                       | BED HEREIN, HEREBY (<br>AND FOREGOING PLAT                                                         | CONSENTS TO THE E<br>OF EASEMENT AND                                               |                                                          | ORDING OF THE<br>TS MORTGAGE                                  |                                  |                                       | OWNER/                                                                                                  | P.I.N: 11-04-30-10<br>TAX PAYER: DIVISIO                                      | 02-01;<br>)N-GA                             |
| RECORD<br>IN THE C<br>TO ALL          | DATE DATE OF THE RECORD                                                                            |                                                                                    | 3                                                        |                                                               |                                  |                                       |                                                                                                         | LOT 17                                                                        |                                             |
|                                       | ESS WHEREOF, THE SA<br>STRUMENT TO BE SIGI                                                         | NED BY ITS DULY AU                                                                 |                                                          | S ON ITS BEHALF                                               | AUSED                            |                                       |                                                                                                         | INDUST                                                                        | RIAL                                        |
|                                       | TOWN ,                                                                                             | STATE ,                                                                            |                                                          | ,                                                             |                                  |                                       | C                                                                                                       | REST HILL INDUST<br>REST HILL INDUST<br>ORDED TO<br>RECORDED TO<br>REST DOCUM | JENT                                        |
| NAME: _<br>ADDRES                     | S                                                                                                  |                                                                                    | _                                                        |                                                               |                                  |                                       |                                                                                                         |                                                                               |                                             |
|                                       | ITED NAME AND TITLE                                                                                |                                                                                    | _                                                        |                                                               |                                  |                                       |                                                                                                         |                                                                               |                                             |
| ATTEST                                | PRINTED NAME AND                                                                                   | TITLE                                                                              | _                                                        |                                                               |                                  |                                       |                                                                                                         |                                                                               |                                             |
|                                       | AGEE'S NOTARY PUBL                                                                                 | IC                                                                                 |                                                          |                                                               |                                  |                                       |                                                                                                         |                                                                               |                                             |
| l,                                    | OF WILL ) SS                                                                                       |                                                                                    |                                                          | N AND FOR THE COU                                             | INTY                             |                                       |                                                                                                         |                                                                               |                                             |
| OF SAID<br>SUBSCF<br>AND AC<br>VOLUNT | BANK WHO IS PERSO<br>IBED TO THE FOREGO<br>KNOWLEDGED THAT H<br>ARY ACT FOR THE US                 | NALLY KNOWN TO N<br>ING CERTIFICATE, AI<br>IE/SHE DID SIGN AN<br>ES AND PURPOSES I |                                                          | WHOSE NAME IS<br>E THIS DAY IN PERSO<br>FRUMENT AS A FREE     | DN<br>AND                        |                                       | OUTLOT B<br>TENTION EASEMENT OVE<br>PER DOCUMENT R2003<br>P.I.N: 11-04-30-102<br>X PAYER: CREST HILL BU | -304665                                                                       | ١S                                          |
|                                       | DAY OF                                                                                             | , A.D. 20                                                                          |                                                          |                                                               |                                  |                                       | PARK                                                                                                    | ALANNED<br>ASEL<br>ASEC3                                                      |                                             |
|                                       |                                                                                                    |                                                                                    |                                                          |                                                               |                                  | at the                                | ILL INDUSTRIALNT AT<br>ILL INDUSTRIALNT AT<br>ILL DEVELOPCENBER<br>DEVELOPCEN R2003                     |                                                                               | L=243.<br>L=243.<br>R=478<br>CH=24<br>CH=24 |
|                                       |                                                                                                    |                                                                                    |                                                          |                                                               |                                  | CREST                                 | ALORICUMI<br>ES DOCUMI                                                                                  |                                                                               | N12°44<br>N12°42                            |
|                                       |                                                                                                    | ) 1/2" IP BENT<br>-LINE & 0.27'NE                                                  |                                                          | 735.22'                                                       | (M) 735.13'(R) N87°59            | 9'11"E(M) N87°59'32"E                 | E(R)                                                                                                    | FOUN<br>0.29'I                                                                | ND 1/2'<br>N & 0.0                          |
|                                       |                                                                                                    |                                                                                    |                                                          |                                                               |                                  |                                       |                                                                                                         |                                                                               | /                                           |
|                                       |                                                                                                    |                                                                                    |                                                          |                                                               | DEED REST                        | RICTION PER<br>R2005-128520 —         |                                                                                                         |                                                                               | ,<br>/                                      |
| 249                                   |                                                                                                    | *60.03 (Ay)                                                                        | 460,03.                                                  |                                                               | DOCUMENT                         |                                       |                                                                                                         |                                                                               |                                             |
| on                                    | EDISONIN<br>MERTAL PIN RIC<br>ONMANNI                                                              | <b>D</b> .                                                                         | \$60,03(R) N51°18'38'W(AU                                |                                                               |                                  |                                       |                                                                                                         |                                                                               |                                             |
|                                       | 14 D. I. N. A.                                                 | NWEAL                                                                              | ·(4)                                                     | N57°1817                                                      |                                  |                                       |                                                                                                         | /                                                                             |                                             |
|                                       | - M                                                                                                | NEAL DISC. MAY                                                                     | •                                                        |                                                               |                                  | FOUND 5/8" IR<br>ON-LINE &<br>0.27'SW |                                                                                                         |                                                                               | ·                                           |
|                                       |                                                                                                    |                                                                                    |                                                          |                                                               |                                  | 0.27'SW                               |                                                                                                         |                                                                               |                                             |
|                                       |                                                                                                    |                                                                                    |                                                          |                                                               |                                  |                                       |                                                                                                         |                                                                               |                                             |

## **PLAT OF DEDICATION** WILL COUNTY, ILLINOIS