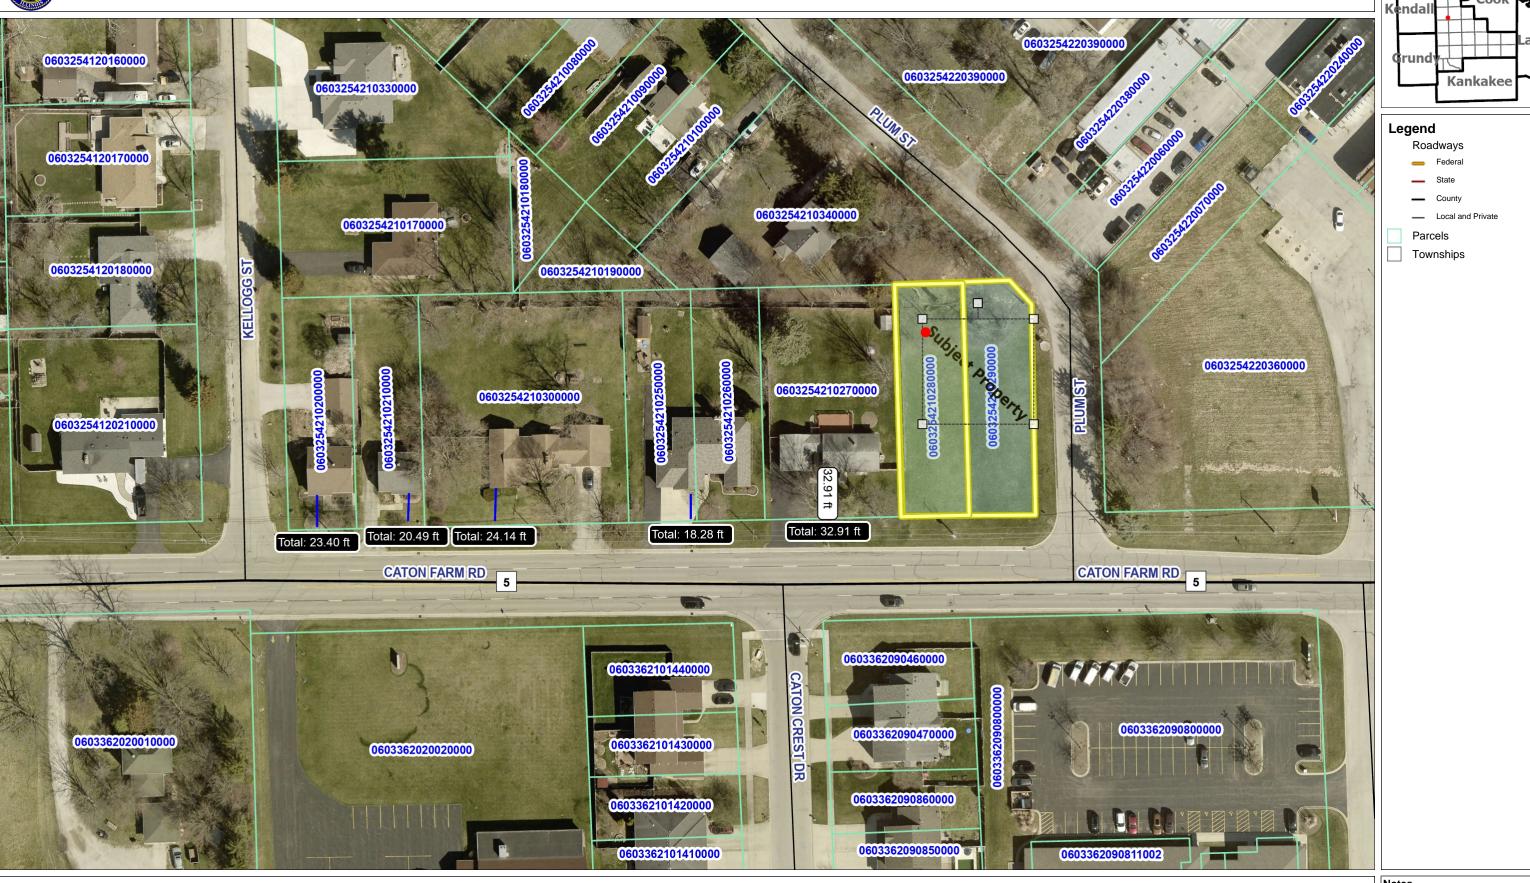

## **EXHIBIT A - Existing Caton Farm Road Setbacks**

Disclaimer of Warranties and Accuracy of Data: Although the data developed by Will County for its maps, websites, and Geographic Information System has been produced and processed from sources believed to be reliable, no warranty, expressed or implied, is made regarding accuracy, adequacy, completeness, legality, reliability or usefulness of any information. This disclaimer applies to both isolated and aggregate uses of the information. The County and elected officials provide this information on an "as is" basis. All warranties of any kind, express or implied, including but not limited to the implied warranties of merchantability, fitness for a particular purpose, freedom from contamination by computer viruses or hackers and non-infringement of proprietary rights are disclaimed. Changes may be periodically made to the information herein; these changes may or may not be incorporated in any new version of the publication. If you have obtained information from any of the County web pages from a source other than the County pages, be aware that electronic data can be altered subsequent to original distribution. Data can also quickly become out of date. It is recommended that careful attention be paid to the contents of any data, and that the originator of the data or information be contacted with any questions regarding appropriate WGS\_1984\_Web\_Mercator\_Auxiliary\_Sphere use. Please direct any questions or issues via email to gis@willcountyillinois.com.