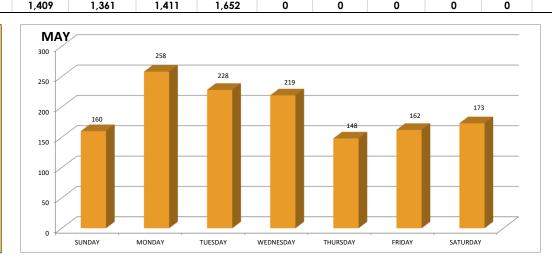

|  |  |  |  |
|--------------------------|-----|--|--|--|--|--|--|--|
| ASSIST OTHER AGENCIES    | 15  |  |  |  |  |  |  |  |
| ASSIST MOTORISTS         | 06  |  |  |  |  |  |  |  |
| KEYS IN CAR              | 03  |  |  |  |  |  |  |  |
| HOUSE/BUSINESS CHECK     | 349 |  |  |  |  |  |  |  |
| EXTRA PATROL             | 340 |  |  |  |  |  |  |  |
| FOOT PATROL              | 06  |  |  |  |  |  |  |  |
| SCHOOL PATROL            | 10  |  |  |  |  |  |  |  |
| STATIONARY PATROL        | 95  |  |  |  |  |  |  |  |
| CONCENTRATED PATROL      | 41  |  |  |  |  |  |  |  |
| COMMUNITY CONTACT        | 127 |  |  |  |  |  |  |  |
|                          |     |  |  |  |  |  |  |  |
|                          |     |  |  |  |  |  |  |  |
|                          |     |  |  |  |  |  |  |  |



| SQUAD CAR MILEAGE as of May2023 |      |         |  |  |  |  |  |  |
|---------------------------------|------|---------|--|--|--|--|--|--|
| VEHICLE                         | YEAR | MILES   |  |  |  |  |  |  |
| Ford Explorer                   | 2021 | 11,835  |  |  |  |  |  |  |
| Ford Explorer                   | 2017 | 109,973 |  |  |  |  |  |  |
| Ford Taurus                     | 2018 | 52,033  |  |  |  |  |  |  |
| Ford Taurus                     | 2019 | 34,978  |  |  |  |  |  |  |
| Chevy Tahoe                     | 2020 | 34,243  |  |  |  |  |  |  |
|                                 |      |         |  |  |  |  |  |  |

| <u>SQUAD CAR EXPENSES</u><br>(01-6200-241) |           |  |  |  |  |  |  |  |  |
|--------------------------------------------|-----------|--|--|--|--|--|--