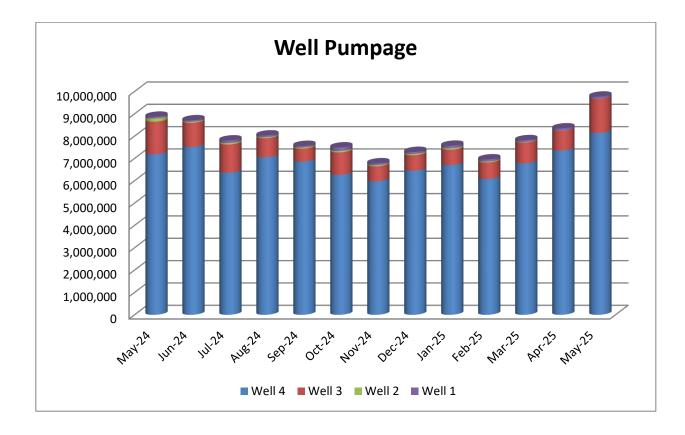

| Well 1 | 99,900    |
|--------|-----------|
| Well 2 | 4,604     |
| Well 3 | 1,521,000 |
| Well 4 | 8,143,600 |

Total pumpage of treated water from wells for May: 9,769,104