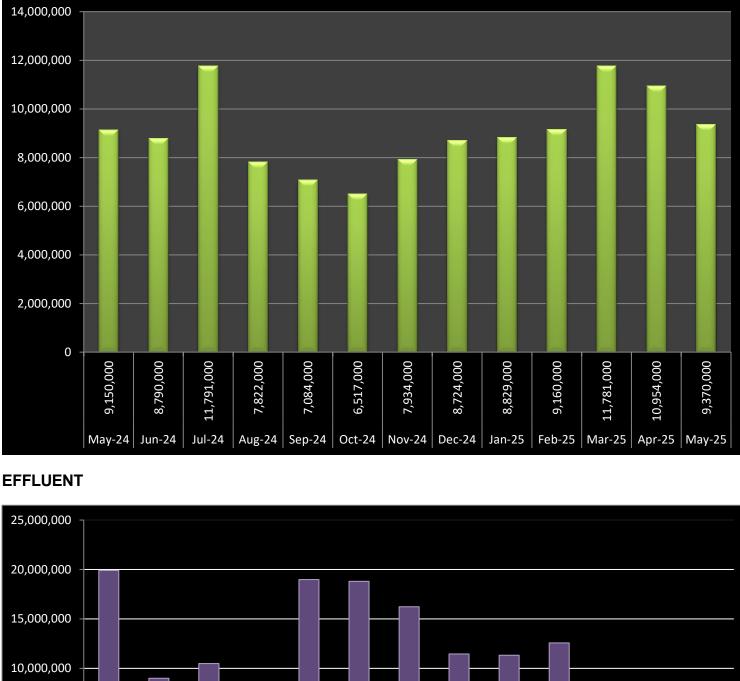

### WASTEWATER

- Total raw wastewater flow into the plant (Influent) 9,370,000
- Total treated wastewater from the plant: (Effluent) 0
- Completed monthly wastewater sampling.
- Completed normal sewer main jetting.
- Continued to build/repair aerators at the STP.
- Continued to explore phosphate mitigation treatments.