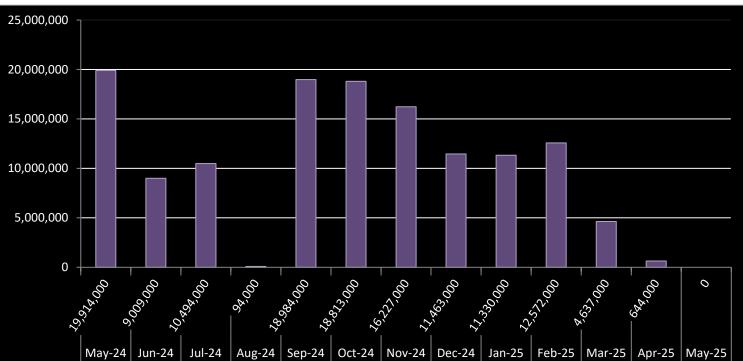

### WASTEWATER

- Total raw wastewater flow into the plant (Influent) 9,370,000
- Total treated wastewater from the plant: (Effluent) 0
- Completed monthly wastewater sampling.
- Completed normal sewer main jetting.
- Continued to build/repair aerators at the STP.
- Continued to explore phosphate mitigation treatments.