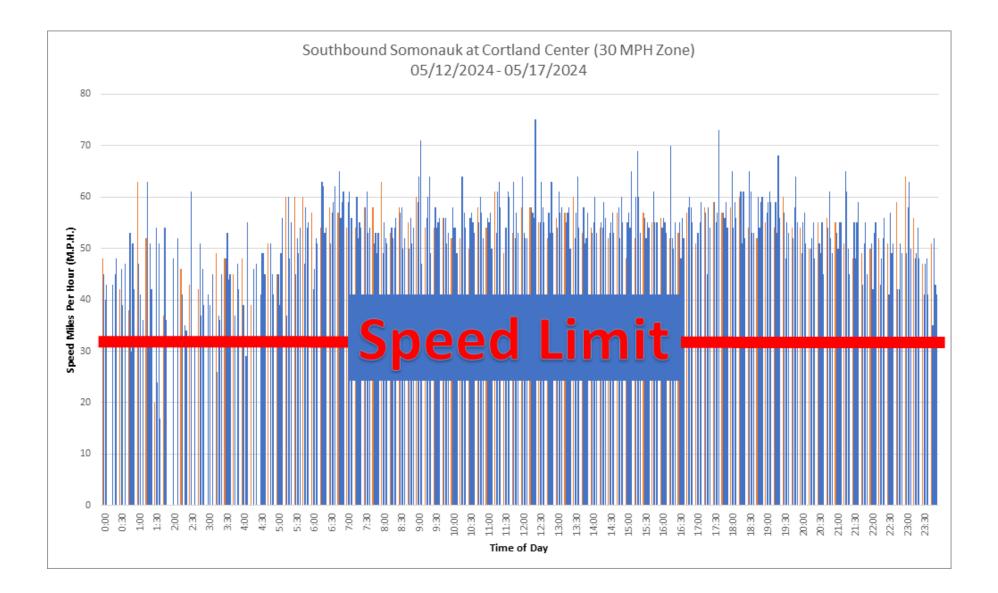

rd Explorer                      | 2017 | 118974 |  |  |  |  |
| Ford Taurus                        | 2018 | 62864  |  |  |  |  |
| Ford Taurus                        | 2019 | 38579  |  |  |  |  |
| Chevy Tahoe                        | 2020 | 41619  |  |  |  |  |
|                                    |      |        |  |  |  |  |

| SQUAD CAR EXPENSES |                                     |                      |  |  |  |
|--------------------|-------------------------------------|----------------------|--|--|--|
| (01-6200-241       | <u>L)</u>                           |                      |  |  |  |
|                    | Exxon Mobil Car wash<br>Napa Auto   | \$45.00<br>\$1190.93 |  |  |  |
|                    | Communications Direct<br>Belle Tire | \$226.65<br>\$855.95 |  |  |  |