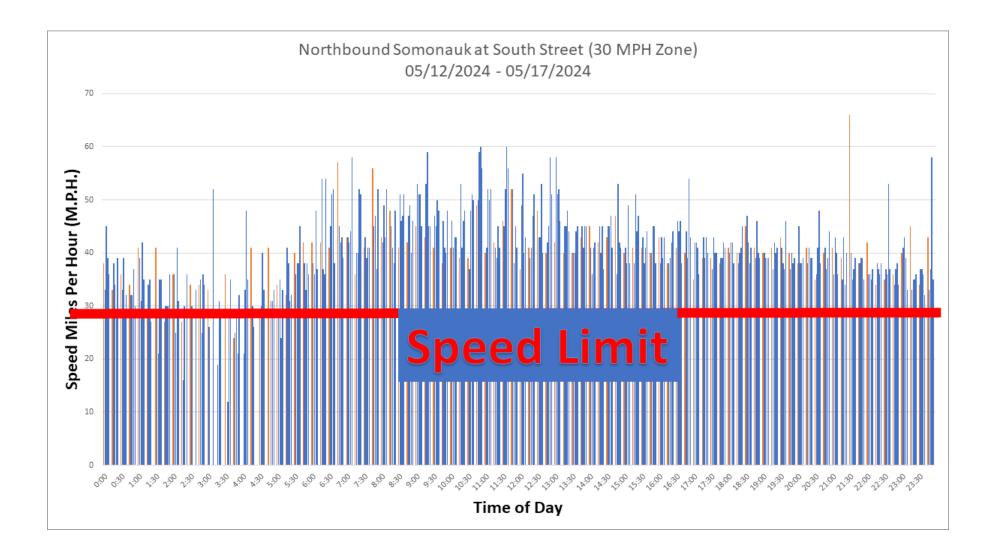

Ford Explorer                      | 2017 | 118974 |  |  |  |  |
| Ford Taurus                        | 2018 | 62864  |  |  |  |  |
| Ford Taurus                        | 2019 | 38579  |  |  |  |  |
| Chevy Tahoe                        | 2020 | 41619  |  |  |  |  |
|                                    |      |        |  |  |  |  |

| SQUAD CAR EXPENSES |                                     |                      |  |  |  |
|--------------------|-------------------------------------|----------------------|--|--|--|
| (01-6200-241       | <u>L)</u>                           |                      |  |  |  |
|                    | Exxon Mobil Car wash<br>Napa Auto   | \$45.00<br>\$1190.93 |  |  |  |
|                    | Communications Direct<br>Belle Tire | \$226.65<br>\$855.95 |  |  |  |