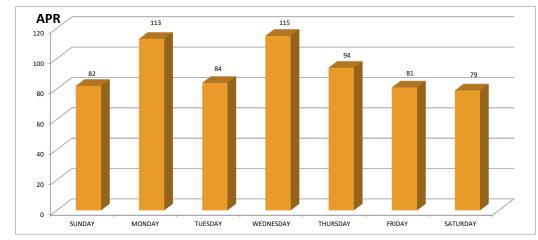

| 0     | 0   | 0   | 0   | 0   | 0   | 0   | 0   | 0   | 0   | 0   | 0   | 0     |
| Total                                                     | 1,052 | 969 | 993 | 918 | 0   | 0   | 0   | 0   | 0   | 0   | 0   | 0   | 3,932 |

| SPECIAL SERVICES FOR  | R APRIL 2024 |
|-----------------------|--------------|
| ASSIST OTHER AGENCIES | 08           |
| ASSIST MOTORISTS      | 02           |
| KEYS IN CAR           | 03           |
| HOUSE/BUSINESS CHECK  | 81           |
| EXTRA PATROL          | 176          |
| FOOT PATROL           | 00           |
| SCHOOL PATROL         | 07           |
| STATIONARY PATROL     | 121          |
| CONCENTRATED PATROL   | 03           |
| COMMUNITY CONTACT     | 37           |
|                       |              |



| SQUAD CAR MILEAGE as of April 2024 |      |        |  |  |  |  |
|------------------------------------|------|--------|--|--|--|--|
| VEHICLE                            | YEAR | MILES  |  |  |  |  |
| Ford Explorer                      | 2021 | 20106  |  |  |  |  |
| Ford Explorer                      | 2017 | 118974 |  |  |  |  |
| Ford Taurus                        | 2018 | 62864  |  |  |  |  |
| Ford Taurus                        | 2019 | 38579  |  |  |  |  |
| Chevy Tahoe                        | 2020 | 41619  |  |  |  |  |
|                                    |      |        |  |  |  |  |

| SQUAD CAR EXPENSES |                                     |                      |  |  |  |
|--------------------|-------------------------------------|----------------------|--|--|--|
| (01-62