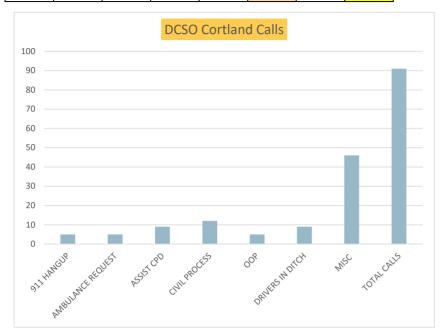

#### **COUNTY CALLS AFTER HOURS**

|        | AMBULA  |        |         |     |          |      |       |
|--------|---------|--------|---------|-----|----------|------|-------|
| 911    | NCE     | ASSIST | CIVIL   |     | DRIVERS  |      | TOTAL |
| HANGUP | REQUEST | CPD    | PROCESS | OOP | IN DITCH | MISC | CALLS |
| 5      | 5       | 9      | 12      | 5   | 9        | 46   | 91    |