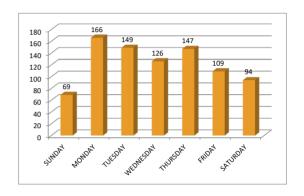

| <b>JANUARY</b> |     |  |
|----------------|-----|--|
| SUNDAY         | 69  |  |
| MONDAY         | 166 |  |
| TUESDAY        | 149 |  |
| WEDNESD/       | 126 |  |
| THURSDAY       | 147 |  |
| FRIDAY         | 109 |  |
| SATURDAY       | 94  |  |