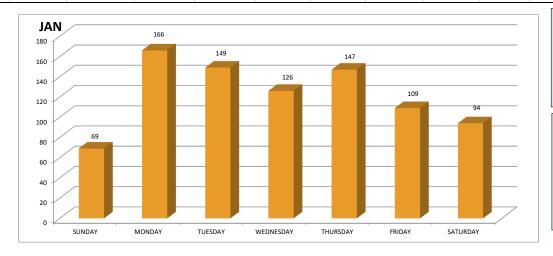

| <b>JANUARY</b> |     |  |
|----------------|-----|--|
| SUNDAY         | 69  |  |
| MONDAY         | 166 |  |
| TUESDAY        | 149 |  |
| WEDNESD/       | 126 |  |
| THURSDAY       | 147 |  |
| FRIDAY         | 109 |  |
| SATURDAY       | 94  |  |