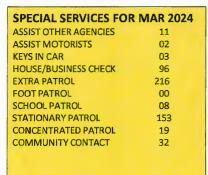

| 2     | 0   | 0   | 0   | 0   | 0   | 0   | 0   | 0   | 0   | 0   | 0   | 2     |
| Calls For Service                                        | 150   | 165 | 136 | 0   | 0   | 0   | 0   | 0   | 0   | 0   | 0   | 0   | 451   |
| CAD Events                                               | 710   | 691 | 758 | 0   | 0   | 0   | 0   | 0   | 0   | 0   | 0   | 0   | 2,159 |
| Case Reports                                             | 69    | 32  | 14  | 0   | 0   | 0   | 0   | 0   | 0   | 0   | 0   | 0   | 115   |
| Parking Tickets                                          | 0     | 0   | 0   | 0   | 0   | 0   | 0   | 0   | 0   | 0   | 0   | 0   | 0     |
| iotal                                                    | 1,052 | 969 | 988 | 0   | 0   | 0   | 0   | 0   | 0   | 0   | 0   | 0   | 3,009 |





| SQUAD CAR MILEAGE as of March 2024 |      |        |  |  |  |  |  |  |
|------------------------------------|------|--------|--|--|--|--|--|--|
| VEHICLE                            | YEAR | MILES  |  |  |  |  |  |  |
| Ford Explorer                      | 2021 | 18939  |  |  |  |  |  |  |
| Ford Explorer                      | 2017 | 117910 |  |  |  |  |  |  |
| Ford Taurus                        | 2018 | 60325  |  |  |  |  |  |  |
| Ford Taurus                        | 2019 | 38112  |  |  |  |  |  |  |
| Chevy Tahoe                        | 2020 | 41025  |  |  |  |  |  |  |
|                                    |      |        |  |  |  |  |  |  |

| SQUAD CAR EXPENSES                                                           |                                        |  |  |  |  |  |