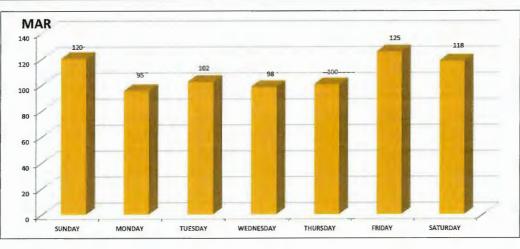

2     | 0   | 0   | 0   | 0   | 0   | 0   | 0   | 0   | 0   | 0   | 0   | 2     |
| Calls For Service                                        | 150   | 165 | 136 | 0   | 0   | 0   | 0   | 0   | 0   | 0   | 0   | 0   | 451   |
| CAD Events                                               | 710   | 691 | 758 | 0   | 0   | 0   | 0   | 0   | 0   | 0   | 0   | 0   | 2,159 |
| Case Reports                                             | 69    | 32  | 14  | 0   | 0   | 0   | 0   | 0   | 0   | 0   | 0   | 0   | 115   |
| Parking Tickets                                          | 0     | 0   | 0   | 0   | 0   | 0   | 0   | 0   | 0   | 0   | 0   | 0   | 0     |
| iotal                                                    | 1,052 | 969 | 988 | 0   | 0   | 0   | 0   | 0   | 0   | 0   | 0   | 0   | 3,009 |





| SQUAD CAR MILEAGE as of March 2024 |      |        |  |  |  |  |  |  |
|------------------------------------|------|--------|--|--|--|--|--|--|
| VEHICLE                            | YEAR | MILES  |  |  |  |  |  |  |
| Ford Explorer                      | 2021 | 18939  |  |  |  |  |  |  |
| Ford Explorer                      | 2017 | 117910 |  |  |  |  |  |  |
| Ford Taurus                        | 2018 | 60325  |  |  |  |  |  |  |
| Ford Taurus                        | 2019 | 38112  |  |  |  |  |  |  |
| Chevy Tahoe                        | 2020 | 41025  |  |  |  |  |  |  |
|                                    |      |        |  |  |  |  |  |  |

| SQUAD CAR EXPENSES                                                           |                                        |  |  |  |  |  |  |