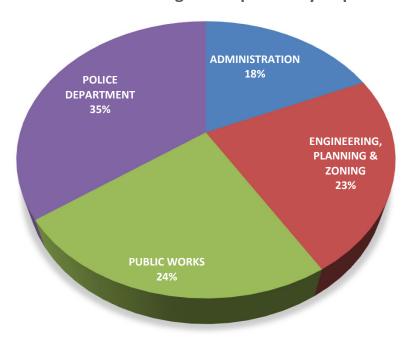

|
| OPERATING TRANSFERS OUT EXCESS (DEFICIT) | \$  | -<br>(312,780)     | \$ -<br>(76,120)       | \$<br>-<br>(7,000)        | \$ (639,544)<br>(313,294)      |    | -<br>500              | \$ | -<br>290,700         | \$           | -<br>(2,955)       | \$<br>(639,544)<br><b>858,138</b> | -<br>195                        |
| ENDING CASH BALANCE                      | \$  | 463,611            | \$ 715,559             | \$<br>800,285             | \$ 1,170,149                   | \$ | 929,201               | \$ | 2,566,257            | \$           | 821,546            | \$<br>8,745,696                   | \$<br>164,366                   |

<sup>\*</sup>Funds not available for general use. Fund Balance is restricted by specific use purpose.

# 2025 General Fund Budgeted Expenses by Dept.



## **Year over Year Budget Comparison**



# **GENERAL FUND SUMMARY**

#### PROPOSED FY 2025 BUDGET

|                                   | FYE 2022 ACTUAL | FYE 2023 ACTUAL | FYE 2024 BUDGET                         | FYE 2024<br>PROJECTED | FYE 2025 PROPOSED |
|-----------------------------------|-----------------|-----------------|-----------------------------------------|-----------------------|-------------------|
| REVENUES                          |                 |                 |                                         |                       |                   |
| TAXES                             | \$ 1,921,282    | \$ 2,030,727    | \$ 2,122,750                            | \$ 2,021,075          | \$ 2,074,559      |
| PERMITS                           | 62,845          | 6