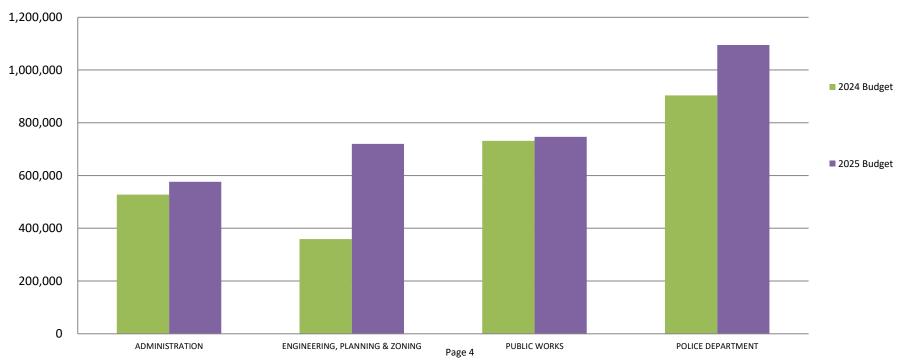

## **Year over Year Budget Comparison**

#### PROPOSED FY 2025 BUDGET

|                                   | FYE 2022 ACTUAL | FYE 2023 ACTUAL | FYE 2024 BUDGET                         | FYE 2024<br>PROJECTED | FYE 2025 PROPOSED |
|-----------------------------------|-----------------|-----------------|-----------------------------------------|-----------------------|-------------------|
| REVENUES                          |                 |                 |                                         |                       |                   |
| TAXES                             | \$ 1,921,282    | \$ 2,030,727    | \$ 2,122,750                            | \$ 2,021,075          | \$ 2,074,559      |
| PERMITS                           | 62,845          | 63,660          | 42,000                                  | 68,125                | 57,550            |
| FINES/FEES                        | -               | 4,402           | 8,500                                   | 9,161                 | 8,000             |
| OTHER INCOME                      | 307,175         | 414,575         | 189,850                                 | 42,680                | 94,600            |
| TOTAL REVENUES                    | \$ 2,291,302    | \$ 2,513,364    | \$ 2,363,100                            | \$ 2,141,041          | \$ 2,234,709      |
|                                   |                 |                 |                                         |                       |                   |
| EXPENDITURES                      |                 |                 |                                         |                       |                   |
| ADMINISTRATION                    | \$ 508,572      | \$ 545,626      | \$ 527,626                              | \$ 537,317            | \$ 576,290        |
| LEGAL                             | 33,148          | 27,408          | 60,000                                  | 25,975                | 50,000            |
| ENGINEERING, PLANNING, AND ZONING | 206,096         | 191,759         | 358,614                                 | 199,763               | 719,590           |
| POLICE DEPARTMENT                 | 825,245         | 870,032         | 903,975                                 | 886,063               | 1,094,659         |
| STREETS AND MAINTENANCE           | 696,125         | 697,026         | 731,603                                 | 608,725               | 746,494           |
| TOTAL EXPENDITURES                | \$ 2,269,186    | \$ 2,331,851    | \$ 2,581,818                            | \$ 2,257,843          | \$ 3,187,033      |
|                                   |                 |                 |                                         |                       |                   |
|                                   | \$ 250,000      | \$ -            | \$ (20,000)                             |                       |                   |
| TRANSFERS IN - DEBT SERVICE       | -               | -               | 51,128                                  | 51,318                | 51,319            |
| TRANSFERS IN - PURCHASE           | 101,900         | -               | 172,300                                 | -                     | 588,225           |
| EXCESS (DEFICIT)                  | \$ 374,016      | \$ 181,513      | \$ (15,290)                             | \$ 259,516            | \$ (312,780)      |
| BEGINNING CASH BALANCE            | \$ (38,654)     | \$ 335,362      | \$ 1,231,266                            | \$ 516,875            | \$ 776,391        |
|                                   | (==)            |                 | , , , , , , , , , , , , , , , , , , , , |                       | , ,,,,,,          |
| ENDING CASH BALANCE               | \$ 335,362      | \$ 516,875      | \$ 1,215,976                            | \$ 776,391            | \$ 463,611        |