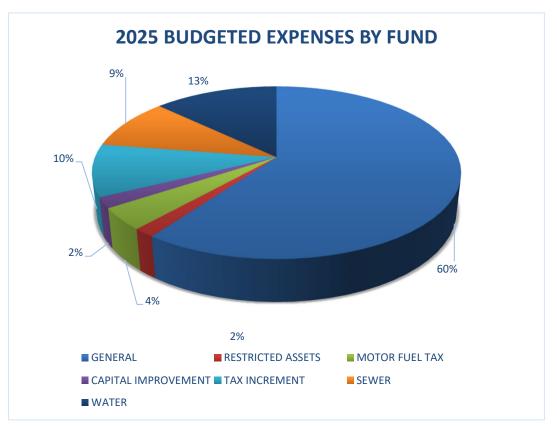

# **BUDGET SUMMARY BY GOVERNMENTAL FUNDS**

PROPOSED FY 2025 BUDGET

| DESCRIPTION                              | GEN | NERAL FUND         | RESTRICTED ASSETS FUND | MOTOR<br>FUEL TAX<br>FUND | CAPITAL<br>IMPROVEMENT<br>FUND | т  | TAX INCREMENT<br>FUND | ٧  | VASTEWATER<br>SYSTEM | WATER SYSTEM |                    | TOTAL                             | CORTLAND<br>OMMUNITY<br>LIBRARY |
|------------------------------------------|-----|--------------------|------------------------|---------------------------|--------------------------------|----|-----------------------|----|----------------------|--------------|--------------------|-----------------------------------|---------------------------------|
| ESTIMATED CASH AS OF MAY 1, 2024         | \$  | 776,391            | \$ 791,680             | \$<br>807,285             | \$ 1,483,443                   | \$ | 928,701               | \$ | 2,275,557            | \$           | 824,501            | \$<br>7,887,558                   | \$<br>164,171                   |
| RESERVED FUNDS *                         |     |                    | 565,810                |                           |                                |    |                       |    |                      |              | 159,720            | 725,530                           |                                 |
| <u>REVENUES</u>                          |     |                    |                        |                           |                                |    |                       |    |                      |              |                    |                                   |                                 |
| TAXES                                    | \$  | 2,074,559          | \$ -                   | \$<br>178,000             | \$ 390,000                     | \$ | 485,000               | \$ | -                    | \$           | -                  | \$<br>3,127,559                   | \$<br>282,608                   |
| PERMITS                                  |     | 57,550             | -                      | -                         | •                              |    |                       |    | 50,000               |              | 85,000             | 192,550                           | -                               |
| CHARGES AND SERVICES                     |     | -                  | -                      | -                         | •                              |    |                       |    | 609,025              |              | 527,500            | 1,136,525                         | -                               |
| FINES/FEES                               |     | 8,000              | -                      | -                         | -                              |    | -                     |    | 2,547                |              | 5,150              | 15,697                            | -                               |
| GOVERNMENTAL                             |     | -                  | -                      | -                         | -                              |    | -                     |    | 34,800               |              | -                  | 34,800                            | 6,487                           |
| OTHER INCOME                             |     | 94,600             | 63,000                 | 30,000                    | 40,250                         |    | 25,000                |    | 95,200               |              | 55,720             | 403,770                           | 3,000                           |
| GRANT REVENUE                            |     | -                  | -                      | -                         | -                              |    | -                     |    | -                    |              | -                  | -                                 | =                               |
| TOTAL REVENUES                           | \$  | 2,234,709          | \$ 63,000              | \$<br>208,000             | \$ 430,250                     | \$ | 510,000               | \$ | 791,572              | \$           | 673,370            | \$<br>4,910,901                   | \$<br>292,095                   |
| OPERATING TRANSFERS IN                   | \$  | 639,544            | \$ -                   | \$<br>-                   | \$ -                           | \$ | -                     | \$ | -                    | \$           | -                  | \$<br>639,544                     | \$<br>-                         |
| TOTAL FUNDS AVAILABLE FOR BUDGETING      | \$  | 3,650,643          | \$ 288,870             | \$<br>1,015,285           | \$ 1,913,693                   | \$ | 1,438,701             | \$ | 3,067,129            | \$           | 1,338,151          | \$<br>12,712,472                  | \$<br>456,266                   |
| EXPENDITURES                             |     | 4 554 047          |                        |                           |                                |    |                       |    | 445 775              |              | 245.075            | 1 015 607                         | 212.000                         |
| PERSONNEL SERVICES                       |     | 1,554,847          | -                      | 215 000                   | -                              |    | -                     |    | 145,775              |              | 215,075            | 1,915,697                         | 212,000                         |
| CONTRACTUAL SERVICES COMMODITIES         |     | 691,222<br>301,420 |                        | 215,000                   | -                              |    | 509,500               |    | 186,850<br>69,247    |              | 230,350<br>110,900 | 1,832,922<br>481,567              | 28,700<br>50,200                |
| CAPITAL OUTLAY                           |     | 588,225            | 139,120                |                           | 104,000                        |    | -                     |    | 40,000               |              | 120,000            | 991,345                           | 1,000                           |
| DEBT SERVICE                             |     | 51,319             | 139,120                | <u> </u>                  | 104,000                        |    |                       |    | 59,000               |              | 120,000            | 110,319                           | -                               |
|                                          |     |                    |                        |                           |                                | Ļ. |                       |    |                      |              |                    |                                   |                                 |
| TOTAL EXPENDITURES                       | \$  | 3,187,033          | \$ 139,120             | \$<br>215,000             | \$ 104,000                     | \$ | 509,500               | \$ | 500,872              | \$           | 676,325            | \$<br>5,331,850                   | \$<br>291,900                   |
| OPERATING TRANSFERS OUT EXCESS (DEFICIT) | \$  | -<br>(312,780)     | \$ -<br>(76,120)       | \$<br>-<br>(7,000)        | \$ (639,544)<br>(313,294)      |    | -<br>500              | \$ | -<br>290,700         | \$           | -<br>(2,955)       | \$<br>(639,544)<br><b>858,138</b> | -<br>195                        |
| ENDING CASH BALANCE                      | \$  | 463,611            | \$ 715,559             | \$<br>800,285             | \$ 1,170,149                   | \$ | 929,201               | \$ | 2,566,257            | \$           | 821,546            | \$<br>8,745,696                   | \$<br>164,366                   |