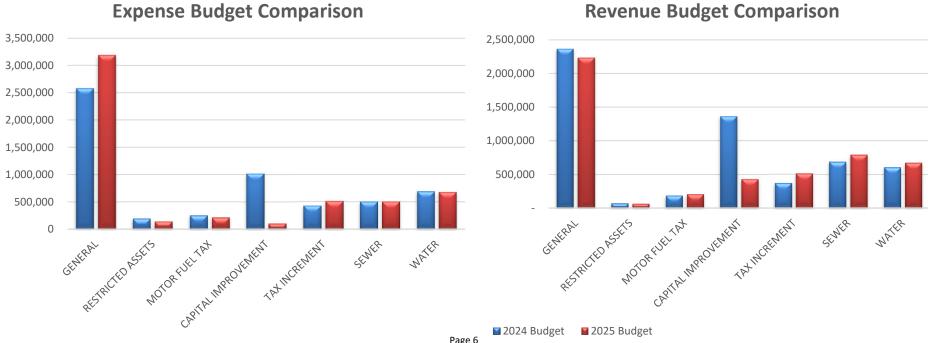

RANSFERS IN - PURCHASE           | 101,900         | -               | 172,300                                 | -                     | 588,225           |
| EXCESS (DEFICIT)                  | \$ 374,016      | \$ 181,513      | \$ (15,290)                             | \$ 259,516            | \$ (312,780)      |
| BEGINNING CASH BALANCE            | \$ (38,654)     | \$ 335,362      | \$ 1,231,266                            | \$ 516,875            | \$ 776,391        |
|                                   | (==)            |                 | , , , , , , , , , , , , , , , , , , , , |                       | , ,,,,,,          |
| ENDING CASH BALANCE               | \$ 335,362      | \$ 516,875      | \$ 1,215,976                            | \$ 776,391            | \$ 463,611        |





Page 6

## **REVENUES**

| P | RC | P | O | SE | D | FY | 202 | 25 | Βl | JD | GET |  |
|---|----|---|---|----|---|----|-----|----|----|----|-----|--|
|---|----|---|---|----|---|----|-----|----|----|----|-----|--|

| ACCOUNT<br>NUMBER | DESCRIPTION                         |                                       | YE 2022<br>ACTUAL | 1  | FYE 2023<br>ACTUAL | ļ  | FYE 2024<br>APPROVED |    | YE 2024<br>ROJECTED |    | YE 2025<br>ROPOSED |
|-------------------|-------------------------------------|---------------------------------------|-------------------|----|--------------------|----|----------------------|----|---------------------|----|--------------------|
| TAXES             |                                     |                                       |                   |    |