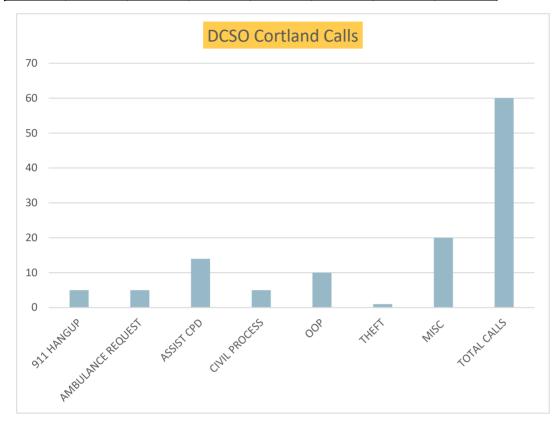

|     |      | COUNTY CALLS AFTER HOURS |        |         |     |       |      |       |  |
|-----|------|--------------------------|--------|---------|-----|-------|------|-------|--|
|     |      | AMBULA                   |        |         |     |       |      |       |  |
| 911 | 1    | NCE                      | ASSIST | CIVIL   |     |       |      | TOTAL |  |
| HA  | NGUP | REQUEST                  | CPD    | PROCESS | ООР | THEFT | MISC | CALLS |  |
|     | 5    | 5                        | 14     | 5       | 10  | 1     | 20   | 60    |  |

## COUNTY CALLS AFTER HOURS