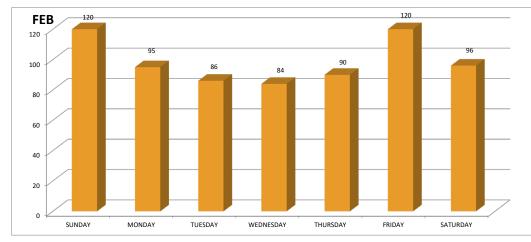

| SUMMARY                                                   | Jan   | Feb | Mar | Apr | May | Jun | Jul | Aug | Sep | Oct | Nov | Dec | Total |
|-----------------------------------------------------------|-------|-----|-----|-----|-----|-----|-----|-----|-----|-----|-----|-----|-------|
| Group A Offenses (NIBRS)                                  | 11    | 9   | 0   | 0   | 0   | 0   | 0   | 0   | 0   | 0   | 0   | 0   | 20    |
| Mental Health Calls (NIBRS                                | 1     | 1   | 0   | 0   | 0   | 0   | 0   | 0   | 0   | 0   | 0   | 0   | 2     |
| Community Contacts                                        | 42    | 28  | 0   | 0   | 0   | 0   | 0   | 0   | 0   | 0   | 0   | 0   | 70    |
| Drug Offenses                                             | 1     | 2   | 0   | 0   | 0   | 0   | 0   | 0   | 0   | 0   | 0   | 0   | 3     |
| Alcohol Offenses                                          | 0     | 0   | 0   | 0   | 0   | 0   | 0   | 0   | 0   | 0   | 0   | 0   | 0     |
| Juvenile Offenses                                         | 1     | 0   | 0   | 0   | 0   | 0   | 0   | 0   | 0   | 0   | 0   | 0   | 1     |
| Municipal Code                                            | 28    | 1   | 0   | 0   | 0   | 0   | 0   | 0   | 0   | 0   | 0   | 0   | 29    |
| Traffic Stops                                             | 10    | 16  | 0   | 0   | 0   | 0   | 0   | 0   | 0   | 0   | 0   | 0   | 26    |
| Warnings                                                  | 9     | 10  | 0   | 0   | 0   | 0   | 0   | 0   | 0   | 0   | 0   | 0   | 19    |
| Tickets Issued                                            | 7     | 8   | 0   | 0   | 0   | 0   | 0   | 0   | 0   | 0   | 0   | 0   | 15    |
| Accidents                                                 | 4     | 1   | 0   | 0   | 0   | 0   | 0   | 0   | 0   | 0   | 0   | 0   | 5     |
| Criminal Arrests                                          | 7     | 5   | 0   | 0   | 0   | 0   | 0   | 0   | 0   | 0   | 0   | 0   | 12    |
| *Warrant Arrests<br>(# also included in Criminal Arrests) | 2     | 0   | 0   | 0   | 0   | 0   | 0   | 0   | 0   | 0   | 0   | 0   | 2     |
| Calls For Service                                         | 150   | 165 | 0   | 0   | 0   | 0   | 0   | 0   | 0   | 0   | 0   | 0   | 315   |
| CAD Events                                                | 710   | 691 | 0   | 0   | 0   | 0   | 0   | 0   | 0   | 0   | 0   | 0   | 1,401 |
| Case Reports                                              | 69    | 32  | 0   | 0   | 0   | 0   | 0   | 0   | 0   | 0   | 0   | 0   | 101   |
| Parking Tickets                                           | 0     | 0   | 0   | 0   | 0   | 0   | 0   | 0   | 0   | 0   | 0   | 0   | 0     |
| Total                                                     | 1,052 | 969 | 0   | 0   | 0   | 0   | 0   | 0   | 0   | 0   | 0   | 0   | 2,021 |