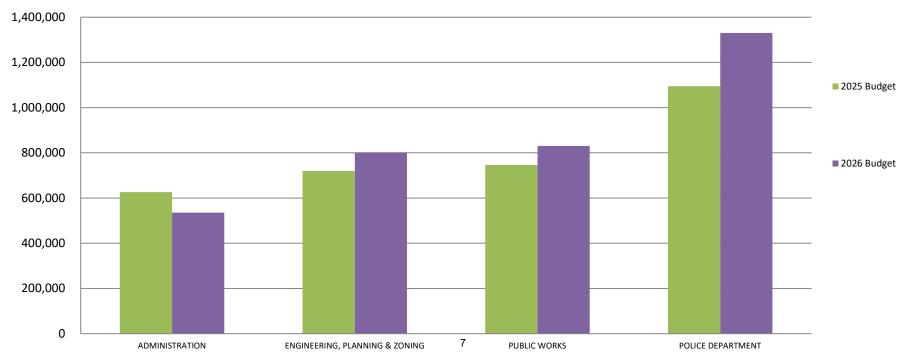

| \$ (18,969)     | \$ | (294,740)       | \$ | (17,222)              | \$  | (437,280)     |
|                                   |    |                 |                 |    |                 |    |                       |     |               |
| BEGINNING CASH BALANCE            | \$ | 335,362         | \$ 1,231,266    | \$ | 1,231,266       | \$ | 1,212,297             | \$  | 1,195,075     |
| ENDING CASH BALANCE               | \$ | 516,875         | \$ 1,212,297    | ć  | 936,526         | \$ | 1,195,075             | Ċ   | 757,795       |
| LINDING CASH BALANCE              | Ą  | 310,073         | 7 1,212,297     | Ą  | 330,320         | Ą  | 1,133,073             | Ų   | 131,133       |

# 2026 General Fund Budgeted Expenses by Dept.



## **Year over Year Budget Comparison**



## **REVENUES**

| PROPOSED | FΥ | 2026 | BUDGET |
|----------|----|------|--------|
|          |    |      |        |

| ACCOUNT<br>NUMBER                                                                                          | DESCRIPTION                                                                                                                                                                                       |          | YE 2023<br>ACTUAL                                                               | FYE      | 2024 ACTUAL                                                           |          | FYE 2025<br>BUDGET                                                |    | FYE 2025<br>ROJECTED                                          |      | YE 2026<br>ROPOSED