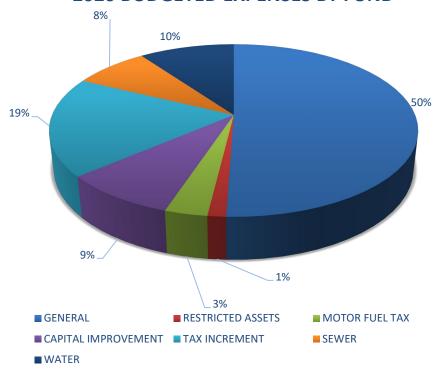

| \$ | -                    | \$ | -          | \$<br>(765,686)  | -                                |
| EXCESS (DEFICIT)                    |     | (437,280)  | (38,847)                  | 20,000                    | (897,436)                      |    | (600,500)            |    | 321,555              |    | 21,885     | (79,251)         | 4,800                            |
| ENDING CASH BALANCE                 | \$  | 757,795    | \$ 667,274                | \$<br>1,084,848           | \$ 969,974                     | \$ | 326,211              | \$ | 3,252,447            | \$ | 756,790    | \$<br>9,346,710  | \$ 160,793                       |

<sup>\*</sup>Funds not available for general use. Fund Balance is restricted by specific use purpose.

### **2026 BUDGETED EXPENSES BY FUND**



# **Expense Budget Comparison**

# 

# **Revenue Budget Comparison**



**TOWN OF CORTLAND** 

# **GENERAL FUND SUMMARY**

#### **PROPOSED FY 2026 BUDGET**

|                                   |    | FYE 2023 ACTUAL | FYE 2024 ACTUAL |    | FYE 2025 BUDGET |    | FYE 2025<br>PROJECTED | FYE | 2026 PROPOSED |
|-----------------------------------|----|-----------------|-----------------|----|-----------------|----|-----------------------|-----|---------------|
| REVENUES                          |    |                 |                 |    |                 |    |                       |     |               |
| TAXES                             | \$ | 2,030,727       | \$ 2,095,197    | \$ | 2,074,559       | \$ | 2,223,065             | \$  | 2,198,375     |
| PERMITS