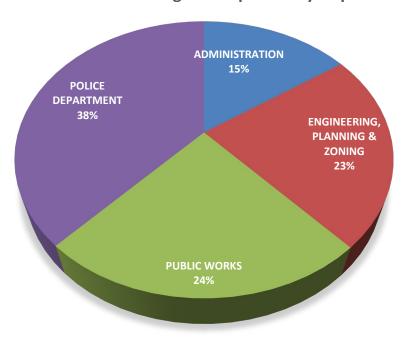

### **2026 BUDGETED EXPENSES BY FUND**

# 2026 General Fund Budgeted Expenses by Dept.