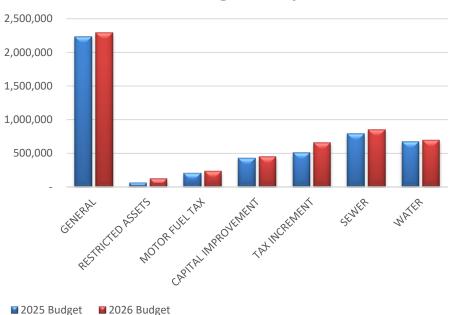

|
| EXCESS (DEFICIT)                    |     | (437,280)  | (38,847)                  | 20,000                    | (897,436)                      |    | (600,500)            |    | 321,555              |    | 21,885     | (79,251)         | 4,800                            |
| ENDING CASH BALANCE                 | \$  | 757,795    | \$ 667,274                | \$<br>1,084,848           | \$ 969,974                     | \$ | 326,211              | \$ | 3,252,447            | \$ | 756,790    | \$<br>9,346,710  | \$ 160,793                       |

<sup>\*</sup>Funds not available for general use. Fund Balance is restricted by specific use purpose.

### **2026 BUDGETED EXPENSES BY FUND**



# **Expense Budget Comparison**

# 

# **Revenue Budget Comparison**



**TOWN OF CORTLAND** 

# **GENERAL FUND SUMMARY**

#### **PROPOSED FY 2026 BUDGET**

|                                   |    | FYE 2023 ACTUAL | FYE 2024 ACTUAL |    | FYE 2025 BUDGET |    | FYE 2025<br>PROJECTED | FYE | 2026 PROPOSED |
|-----------------------------------|----|-----------------|-----------------|----|-----------------|----|-----------------------|-----|---------------|
| REVENUES                          |    |                 |                 |    |                 |    |                       |     |               |
| TAXES                             | \$ | 2,030,727       | \$ 2,095,197    | \$ | 2,074,559       | \$ | 2,223,065             | \$  | 2,198,375     |
| PERMITS                           |    | 63,660          | 74,466          |    | 57,550          |