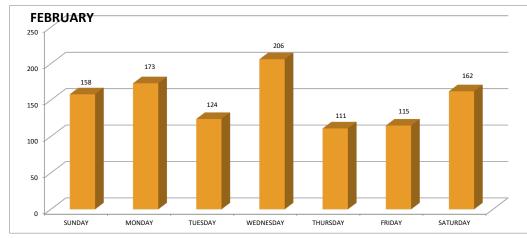

0   | 0   | 0   | 0   | 0   | 0   | 2,879 |

| SPECIAL SERVICES FOR FEBRUARY |     |  |  |  |  |  |  |
|-------------------------------|-----|--|--|--|--|--|--|
| ASSIST OTHER AGENCIES         | 10  |  |  |  |  |  |  |
| ASSIST MOTORISTS              | 2   |  |  |  |  |  |  |
| KEYS IN CAR                   | 5   |  |  |  |  |  |  |
| HOUSE/BUSINESS CHECK          | 392 |  |  |  |  |  |  |
| EXTRA PATROL                  | 235 |  |  |  |  |  |  |
| FOOT PATROL                   | 0   |  |  |  |  |  |  |
| SCHOOL PATROL                 | 8   |  |  |  |  |  |  |
| STATIONARY PATROL             | 27  |  |  |  |  |  |  |
| CONCENTRATED PATROL           | 13  |  |  |  |  |  |  |
| COMMUNITY CONTACT             | 83  |  |  |  |  |  |  |
|                               |     |  |  |  |  |  |  |



| SQUAD CAR MILEAGE as of February 2023 |             |              |  |  |  |  |  |  |
|---------------------------------------|-------------|--------------|--|--|--|--|--|--|
| VEHICLE                               | <u>YEAR</u> | <u>MILES</u> |  |  |  |  |  |  |
| Ford Explorer                         | 2021        | 9217         |  |  |  |  |  |  |
| Ford Explorer                         | 2017        | 107026       |  |  |  |  |  |  |
| Ford Taurus                           | 2018        | 48490        |  |  |  |  |  |  |
| Ford Taurus                           | 2019        | 33771        |  |  |  |  |  |  |
| Chevy Tahoe                           | 2020        | 32083        |  |  |  |  |  |  |

| SQUAD CAR EXPENSES    |          |  |  |  |  |  |  |  |  |
|-----------------------