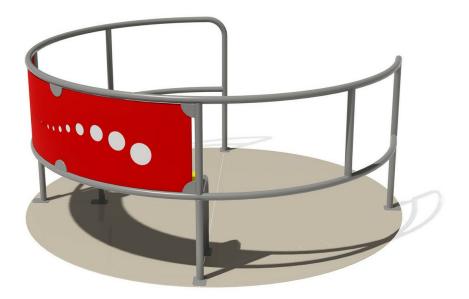

The Inclusive Whirl provides ease of access for people of all abilities with its zero entry design. The whirl surface platform is at ground level with no need for ramps or transfer mechanisms. It features bench seating (at transfer height), a large platform surface that exceeds the ADA requirement for turnaround space and handrails for users to grasp while spinning.

## Features and Benefits:

- Zero entry universal design provides easy access for all users
- Fully compliant with ADA/DOJ guidelines for accessibility
- Available in three color combinations: Basic (#6262), Natural (#6263) and Playful (#6264)
- Must be installed with poured-inplace surfacing

Model: 6262

Use Zone: 18'-6" X 18'-6"

Fall Height: 4'

Age Group: 5 to 12 Years

Limited Lifetime Warranty on uprights, hardware and connections. Visit **gametime.com/warranty** for full warranty information