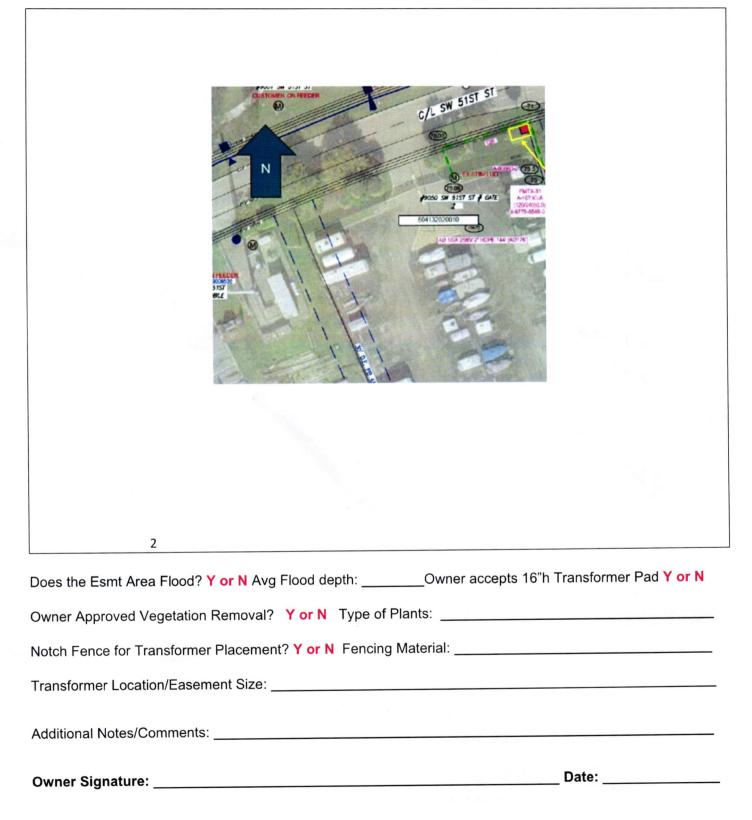

| Project Name     | IMAGINATION 61 - 6 |
|------------------|--------------------|
| WR#              | 12759964           |
| BCG ID           | 2                  |
| Property Address | 504132020010       |

#### **Transformer Location Sketch Exhibit A**