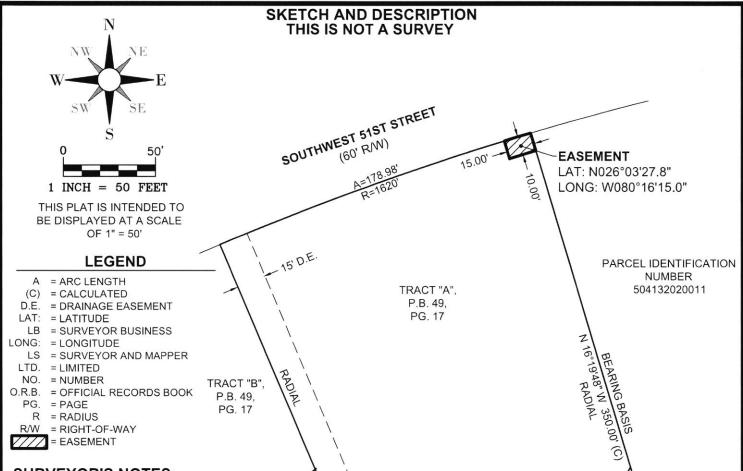

#### **Transformer Location Sketch Exhibit A**

### SURVEYOR'S NOTES:

- 1. PRINTED VERSIONS OF THIS DOCUMENT ARE NOT VALID AND THE SIGNATURE MUST BE VERIFIED ON ALL ELECTRONIC COPIES.
- 2. OTHER MATTERS OF RECORD AFFECTING LANDS SHOWN HEREON MAY BE FOUND IN THE PUBLIC RECORDS OF BROWARD COUNTY FLORIDA
- 3. THE BASIS OF BEARING IS THE EASTERLY PROPERTY LINE OF THE PARCEL AS DESCRIBED BELOW, HAVING AN ASSUMED BEARING OF N 16°19'48" W.
- 4. NO FIELD WORK WAS PERFORMED.
- 5. LATITUDE AND LONGITUDE ARE FOR RELATIVE LOCATION AND ARE NOT FOR CONSTRUCTION PURPOSES.

#### LEGAL DESCRIPTION:

THE EASTERLY 15.00' OF THE NORTHERLY 10.00' OF THE FOLLOWING DESCRIBED PARCEL; A PORTION OF TRACT "A" AS DESCRIBED AND RECORDED IN OFFICIAL RECORDS BOOK 15248. PAGE 338, COOPER COLONY ESTATES, SECTION-ONE, ACCORDING TO THE PLAT THEREOF, AS RECORDED IN PLAT BOOK 49, PAGE 17 OF THE PUBLIC RECORDS OF BROWARD COUNTY, FLORIDA, BEING IN SECTION 32, TOWNSHIP 50 SOUTH, RANGE 41 EAST.

### ADDRESS:

SOUTHWEST 51ST STREET