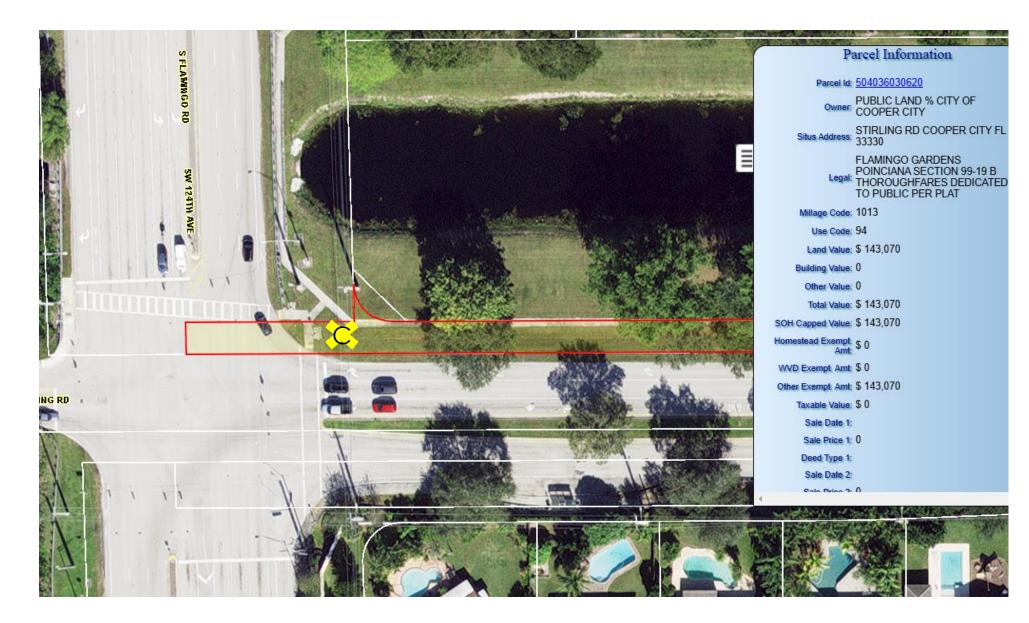

y Streetlight Panel

- Constant (Y/N): Y
- Voltage: 120/240V AC
- Battery Box Req. (Y/N): N

Property Owner (ROW): City of Cooper City Permit Type: Electrical

• Wind load / Structural (Y/N): N Traffic Control / Marshalling (Y/N): N Customer provided SIM (Y/N): Y

Total Equipment Counts:

- MCE = 1 (hybrid main enclosure)
- BCE = 0
- BB = 0
- C (incl. lens mm) = 24C-H5A-3MH

Scope of work: Vetted Security Solutions is to provide and install (1) Avigilon multisensor, and hybrid communications enclosure. Cooper City must provide SIM card and is responsible for any permitting costs, if applicable. Cooper City must assist in gaining permission to install at this location. Gerhold to install **BLACK** pole and whip power.

26.0442288,-80.3128011





### Stirling & Flamingo Property Appraiser





## Stirling & Hiatus

Camera Type: 1 Avigilon 270 Multisensor Existing Pole (Y/N): N Pole Type (wood, concrete, metal): Metal Power Type: Monument lighting

- Constant (Y/N): Y
- Voltage: 120/240V AC
- Battery Box Req. (Y/N): N

Property Owner (ROW): City of Cooper City Permit Type: Electrical

• Wind load / Structural (Y/N): N Traffic Control / Marshalling (Y/N): N Customer provided SIM (Y/N): Y

Total Equipment Counts:

- MCE = 1 (hybrid main enclosure)
- BCE = 0
- BB = 0
- C (incl. lens mm) = 24C-H5A-3MH

Scope of work: Vetted Security Solutions is to provide and install (1) Avigilon multisensor, and hybrid communications enclosure. Cooper City must provide SIM card and is responsible for any permitting costs, if applicable. Cooper City must assist in gaining permission to install a