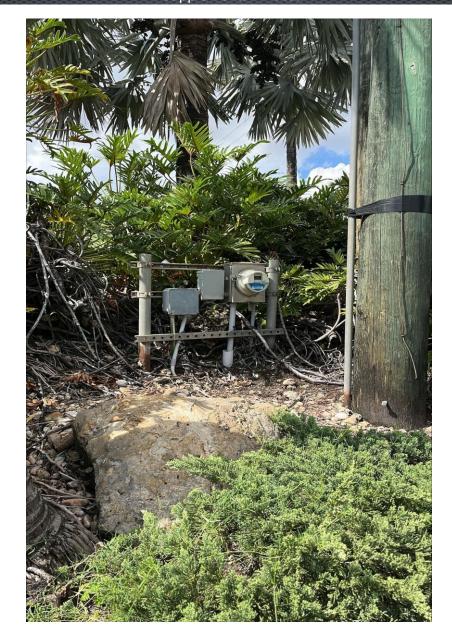

Battery Box Req. (Y/N): N

Property Owner (ROW): City of Cooper City Permit Type: Electrical

• Wind load / Structural (Y/N): N Traffic Control / Marshalling (Y/N): N Customer provided SIM (Y/N): Y

Total Equipment Counts:

- MCE = 1 (hybrid main enclosure)
- BCE = 0
- BB = 0
- C (incl. lens mm) = 24C-H5A-3MH

Scope of work: Vetted Security Solutions is to provide and install (1) Avigilon multisensor, and hybrid communications enclosure. Cooper City must provide SIM card and is responsible for any permitting costs, if applicable. Cooper City must assist in gaining permission to install at this location. Gerhold to install **BLACK** pole and whip power. Gerhold Electric to install Unistrut rack for enclosure installation.



26.0437834,-80.2973173



Stirling & Hiatus Supplemental Photos





### Stirling & Hiatus Property Appraiser