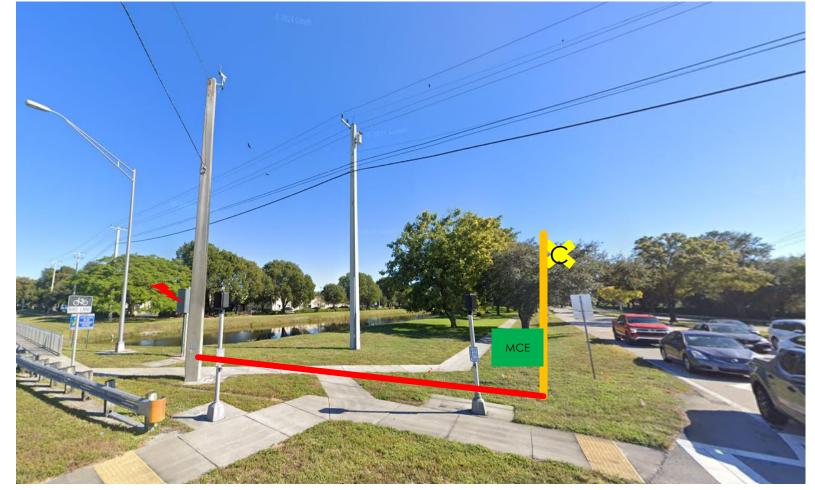

### Stirling & Flamingo

Camera Type: 1 Avigilon 270 Multisensor Existing Pole (Y/N): N

Pole Type (wood, concrete, metal): Metal Power Type: Cooper City Streetlight Panel

- Constant (Y/N): Y
- Voltage: 120/240V AC
- Battery Box Req. (Y/N): N

Property Owner (ROW): City of Cooper City Permit Type: Electrical

• Wind load / Structural (Y/N): N Traffic Control / Marshalling (Y/N): N Customer provided SIM (Y/N): Y

Total Equipment Counts:

- MCE = 1 (hybrid main enclosure)
- BCE = 0
- BB = 0
- C (incl. lens mm) = 24C-H5A-3MH

Scope of work: Vetted Security Solutions is to provide and install (1) Avigilon multisensor, and hybrid communications enclosure. Cooper City must provide SIM card and is responsible for any permitting costs, if applicable. Cooper City must assist in gaining permission to install at this location. Gerhold to install **BLACK** pole and whip power.