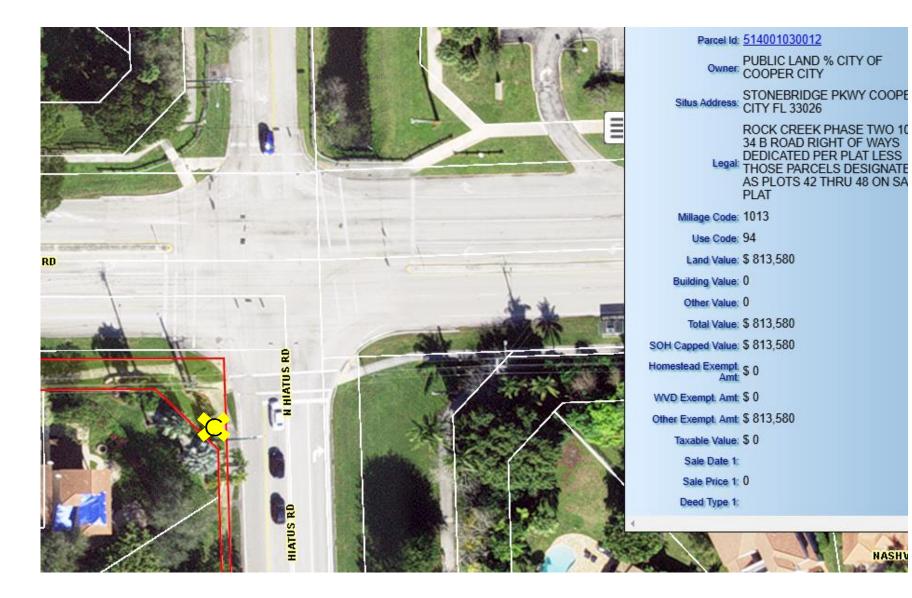

W): City of Cooper City Permit Type: Electrical

• Wind load / Structural (Y/N): N Traffic Control / Marshalling (Y/N): N Customer provided SIM (Y/N): Y

Total Equipment Counts:

- MCE = 1 (hybrid main enclosure)
- BCE = 0
- BB = 0
- C (incl. lens mm) = 24C-H5A-3MH

Scope of work: Vetted Security Solutions is to provide and install (1) Avigilon multisensor, and hybrid communications enclosure. Cooper City must provide SIM card and is responsible for any permitting costs, if applicable. Cooper City must assist in gaining permission to install at this location. Gerhold to install **BLACK** pole and whip power. Gerhold Electric to install Unistrut rack for enclosure installation.



26.0437834,-80.2973173



Stirling & Hiatus Supplemental Photos





### Stirling & Hiatus Property Appraiser