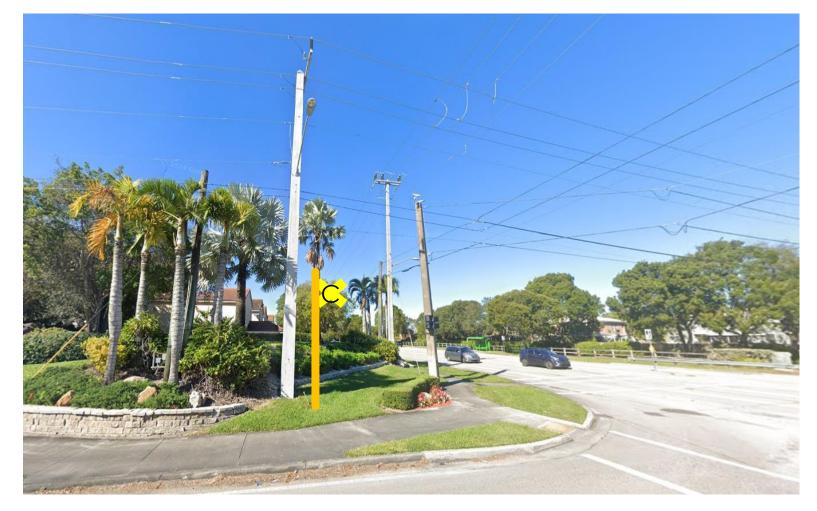

## Stirling & Hiatus

Camera Type: 1 Avigilon 270 Multisensor Existing Pole (Y/N): N Pole Type (wood, concrete, metal): Metal Power Type: Monument lighting

- Constant (Y/N): Y
- Voltage: 120/240V AC
- Battery Box Req. (Y/N): N

Property Owner (ROW): City of Cooper City Permit Type: Electrical

• Wind load / Structural (Y/N): N Traffic Control / Marshalling (Y/N): N Customer provided SIM (Y/N): Y

Total Equipment Counts:

- MCE = 1 (hybrid main enclosure)
- BCE = 0
- BB = 0
- C (incl. lens mm) = 24C-H5A-3MH

Scope of work: Vetted Security Solutions is to provide and install (1) Avigilon multisensor, and hybrid communications enclosure. Cooper City must provide SIM card and is responsible for any permitting costs, if applicable. Cooper City must assist in gaining permission to install at this location. Gerhold to install **BLACK** pole and whip power. Gerhold Electric to install Unistrut rack for enclosure installation.

26.0437834,-80.2973173

Stirling & Hiatus Supplemental Photos