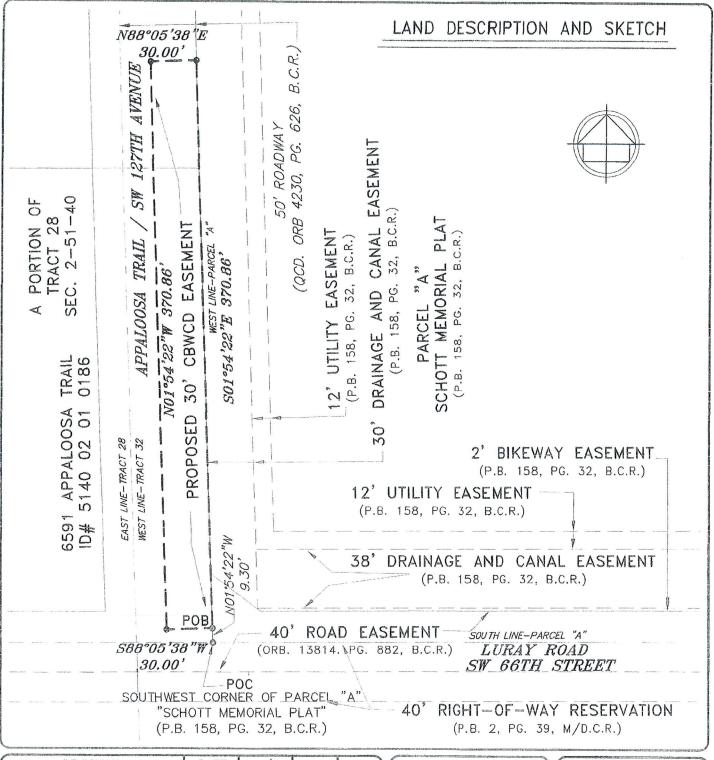

# EXHIBIT "A" SKETCH & LEGAL DESCRIPTION OF THE LANDS

# LAND DESCRIPTION AND SKETCH

LAND DESCRIPTION:

A PORTION OF APPALOOSA TRAIL / SW 127TH AVENUE, LYING ADJACENT TO PARCEL "A" OF "SCHOTT MEMORIAL PLAT", ACCORDING TO THE PLAT THEREOF, AS RECORDED IN PLAT BOOK 158, PAGE 32 OF THE PUBLIC RECORDS OF BROWARD COUNTY, FLORIDA, BEING MORE PARTICULARLY DESCRIBED AS FOLLOWS:

COMMENCING AT THE SOUTHWEST CORNER OF SAID PARCEL "A":

THENCE NORTH 01°54'22" WEST ALONG THE WEST LINE OF SAID PARCEL "A", A DISTANCE OF 9.30 FEET TO THE POINT OF BEGINNING;

THENCE SOUTH 88°05'38" WEST, A DISTANCE OF 30.00 FEET;

THENCE NORTH 01°54'22" WEST, A DISTANCE OF 370.86 FEET;

THENCE NORTH 88°05'38" EAST, A DISTANCE OF 30.00 FEET;

THENCE SOUTH 01\*54'22" EAST ALONG THE WEST LINE OF SAID PARCEL "A", A DISTANCE OF 370.86 FEET TO THE POINT OF BEGINNING;

SAID LANDS SITUATE, LYING AND BEING IN BROWARD COUNTY, FLORIDA, CONTAINING 11,126 SQUARE FEET MORE OR LESS.

### LEGEND:

CKD CHECKED BY DWN DRAWN BY

FB/PG FIELD BOOK AND PAGE POB POINT OF BEGINNING

POC POINT OF COMMENCEMENT

P.B. PLAT BOOK

M/D.C.R. MIAMI/DADE COUNTY RECORDS

POT POINT OF TERMINATION

CBWCD CENTRAL BROWARD WATER CONTROL DISTRICT

### NOTES.

- NOT VALID WITHOUT THE SIGNATURE AND THE ORIGINAL RAISED SEAL OF A FLORIDA LICENSED SURVEYOR AND MAPPER.
- LANDS SHOWN HEREON WERE NOT ABSTRACTED FOR RIGHTS-OF-WAY, EASEMENTS, OWNERSHIP, OR OTHER INSTRUMENTS OF RECORD.
- DATA SHOWN HEREON DOES NOT CONSTITUTE A FIELD SURVEY AS SUCH.
- THE LAND DESCRIPTION SHOWN HEREON WAS PREPARED BY THE SURVEYOR.
- BEARINGS SHOWN HEREON ARE BASED ON THE WEST LINE OF PARCEL "A" "SCHOTT MEMORIAL PLAT", P.B. 158, PG. 32, B.C.R. SAID LINE BEARS NO1\*54'22"W.