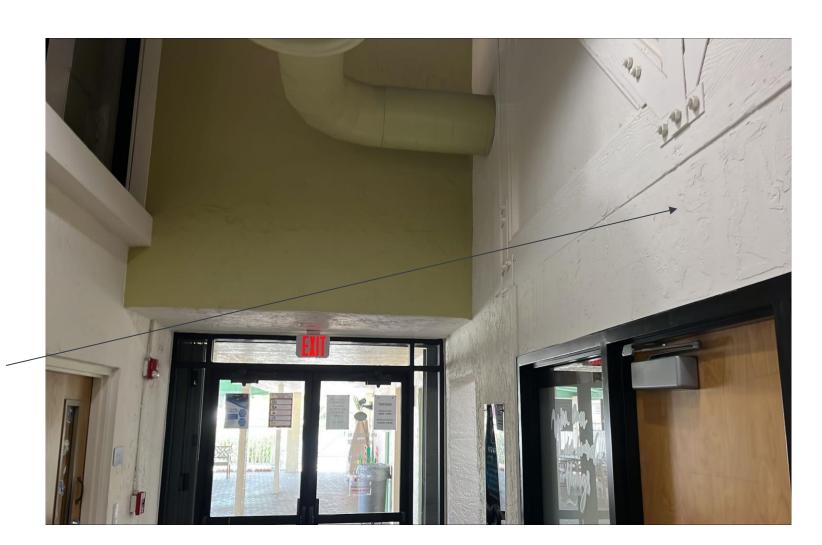

Rack installation location

- Camera = 3.0C-H6SL-BO1-IR
- Mounting:
  - N/A (Back box comes with camera)
- Licensing:
  - ACC7-ENT

Scope of work: Vetted Security Solutions (VSS) to provide and install (1) bullet camera outside of office facing pool entry door. Gerhold Electric to pull cable to new camera installation location from head end. VSS to configure camera and add camera to server.