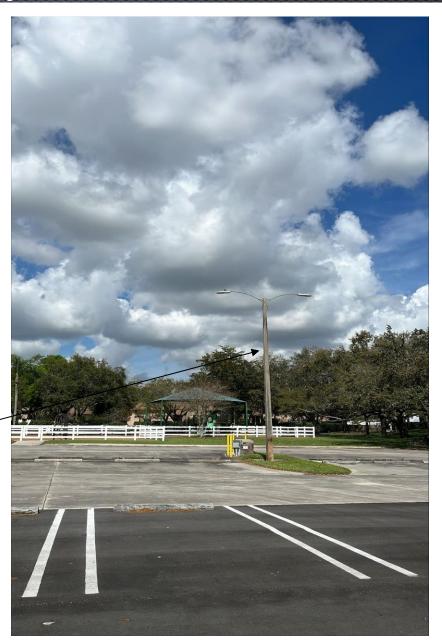

Radio installation location

- Camera = 32C-H5A-4MH
- Radio = C058900C901A x 2
- Mounting:
  - H5AMH-AD-PEND1
  - H5AMH-DO-COVR1
  - WLMT-1001
  - H4AMH-AD-IRIL1
  - SMMB2A x 2
- Licensing:
  - ACC7-ENT

Scope of work: Vetted Security Solutions (VSS) to provide and install (1) multisensor camera, (2) radios, and (1) battery back up to capture the parking area. Radios to be pointed at the building and parking lot (B) pole. Gerhold Electric to provide electrical work to power battery back up. VSS to configure camera and add camera to server.