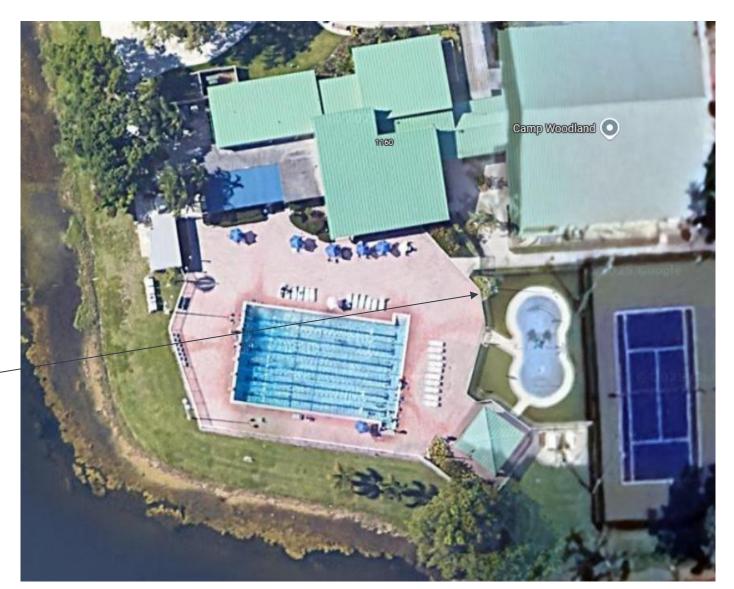

- Camera = 20C-H5A-4MH
- Mounting:
  - H5AMH-AD-PEND1
  - H5AMH-DO-COVR1
  - WLMT-1001
  - PLMT-1001
  - H4AMH-AD-IRIL1
- Licensing:
  - ACC7-ENT

Scope of work: Vetted Security Solutions (VSS) to provide and install (1) multisensor camera to capture the swimming pool area. Gerhold Electric to pull cable to new camera installation location from head end. VSS to configure camera and add camera to server.

- Camera = 20C-H5A-4MH
- Mounting:
  - H5AMH-AD-PEND1
  - H5AMH-DO-COVR1
  - WLMT-1001
  - H4AMH-AD-IRIL1
- Licensing:
  - ACC7-ENT

Scope of work: Vetted Security Solutions (VSS) to provide and install (1) multisensor camera to capture the east parking area. One of the camera heads to be pointed downward. Gerhold Electric to pull cable to new camera installation location from head end. VSS to configure camera and add camera to server.

- Camera = 15C-H5A-3MH
- Mounting:
  - H5AMH-AD-PEND1
  - H5AMH-DO-COVR1
  - WLMT-1001
  - PLMT-1001
  - H4AMH-AD-IRIL1
- Licensing:
  - ACC7-ENT

Scope of work: Vetted Security Solutions (VSS) to provide and install (1) multisensor camera to capture the entry area. Gerhold Electric to pull cable to new camera installation location from head end. VSS to configure camera and add camera to server.