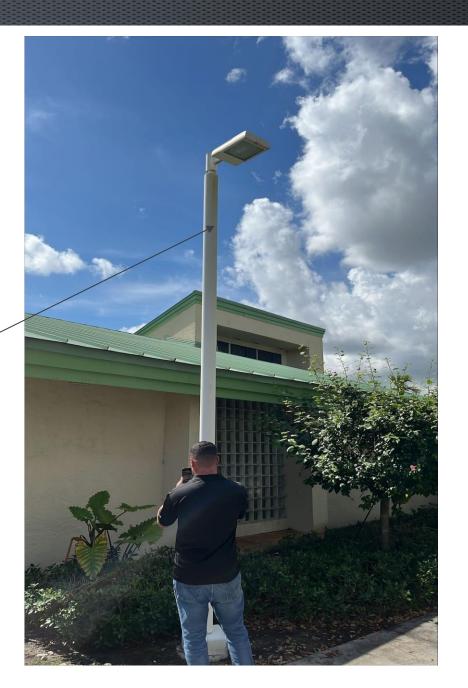

- Radio = C058900C901A
- Mounting:
  - SMMB2A
- Licensing:
  - N/A

Scope of work: Vetted Security Solutions (VSS) to provide and install (1) radio pointed at the parking lot streetlight radio. Gerhold Electric to pull cable to new camera installation location from head end. VSS to configure camera and add camera to server.

Radio installation location

- Camera = 32C-H5A-4MH
- Radio = C058900C901A x 2
- Mounting:
  - H5AMH-AD-PEND1
  - H5AMH-DO-COVR1
  - WLMT-1001
  - H4AMH-AD-IRIL1
  - SMMB2A x 2
- Licensing:
  - ACC7-ENT

Scope of work: Vetted Security Solutions (VSS) to provide and install (1) multisensor camera, (2) radios, and (1) battery back up to capture the parking area. Radios to be pointed at the building and parking lot (B) pole. Gerhold Electric to provide electrical work to power battery back up. VSS to configure camera and add camera to server.

- Camera = 32C-H5A-4MH
- Radio = C058900C901A x 1
- Mounting:
  - H5AMH-AD-PEND1
  - H5AMH-DO-COVR1
  - WLMT-1001
  - H4AMH-AD-IRIL1
  - SMMB2A x 1
- Licensing:
  - ACC7-ENT

Scope of work: Vetted Security Solutions (VSS) to provide and install (1) multisensor camera, (1) radio, and (1) Aetek switch. Radio to be pointed at parking lot (A) pole. Gerhold Electric to provide electrical work to power Aetek switch. VSS to configure camera/radio and add camera to server. Assumes constant 120VAC is available from panel at base of pole.