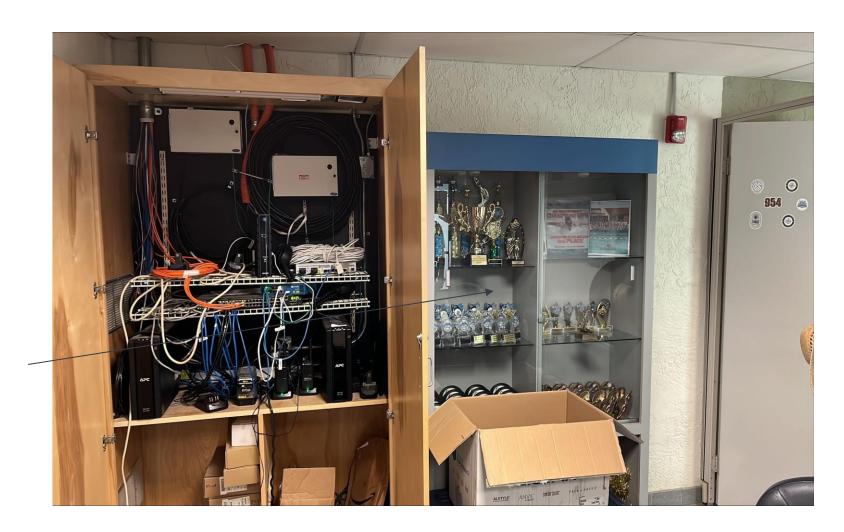

# CITY OF COOPER CITY – POOL & TENNIS CENTER CCTV

JOB #: 11775

Mike Reese (727) 902-1173 mreese@vettedsecuritysoluitons.com

- NVR/Rack Components = TBD
- Mounting:
  - TBD
- Licensing:
  - TBD

Scope of work: Vetted Security Solutions (VSS) to provide and install (1) vertical wall mounted server rack. (VSS) to run one data line to existing comcast modem for outbound connection. VSS to rack and install new server and rack components. Assumes existing network connection speeds are sufficient for camera viewing, etc. Customer to move trophy case prior to installation for rack installation. Gerhold Electric to pull all radio/camera cables to this location.