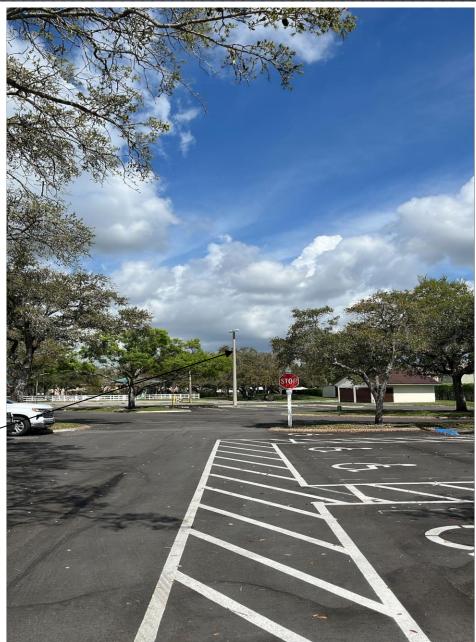

- Radio = C058900C901A
- Mounting:
  - SMMB2A
- Licensing:
  - N/A

Scope of work: Vetted Security Solutions (VSS) to provide and install (1) radio pointed at the parking lot streetlight radio. Gerhold Electric to pull cable to new camera installation location from head end. VSS to configure camera and add camera to server.

- Camera = 32C-H5A-4MH
- Radio = C058900C901A x 1
- Mounting:
  - H5AMH-AD-PEND1
  - H5AMH-DO-COVR1
  - WLMT-1001
  - H4AMH-AD-IRIL1
  - SMMB2A x 1
- Licensing:
  - ACC7-ENT

Scope of work: Vetted Security Solutions (VSS) to provide and install (1) multisensor camera, (1) radio, and (1) Aetek switch. Radio to be pointed at parking lot (A) pole. Gerhold Electric to provide electrical work to power Aetek switch. VSS to configure camera/radio and add camera to server. Assumes constant 120VAC is available from panel at base of pole.