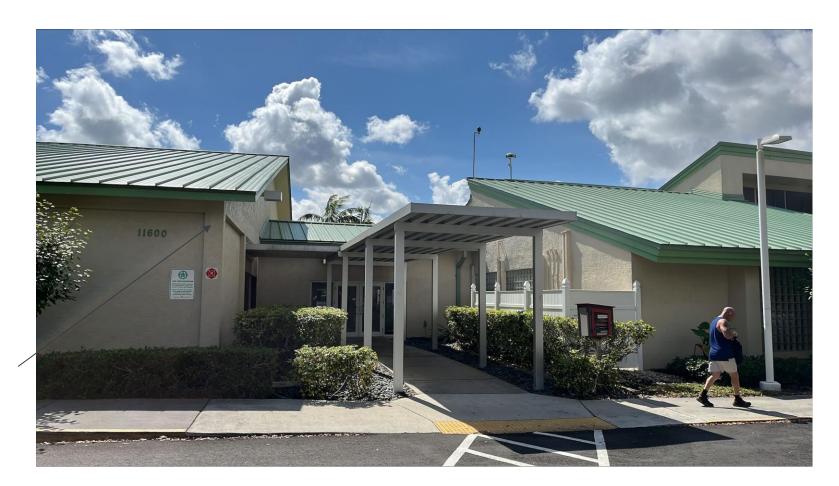

Rack installation location

- Camera = 3.0C-H6SL-BO1-IR
- Mounting:
  - N/A (Back box comes with camera)
- Licensing:
  - ACC7-ENT

Scope of work: Vetted Security Solutions (VSS) to provide and install (1) bullet camera outside of office facing pool entry door. Gerhold Electric to pull cable to new camera installation location from head end. VSS to configure camera and add camera to server.

- Camera = 15C-H5A-3MH
- Mounting:
  - H5AMH-AD-PEND1
  - H5AMH-DO-COVR1
  - WLMT-1001
  - PLMT-1001
  - H4AMH-AD-IRIL1
- Licensing:
  - ACC7-ENT

Scope of work: Vetted Security Solutions (VSS) to provide and install (1) multisensor camera to capture the entry area. Gerhold Electric to pull cable to new camera installation location from head end. VSS to configure camera and add camera to server.