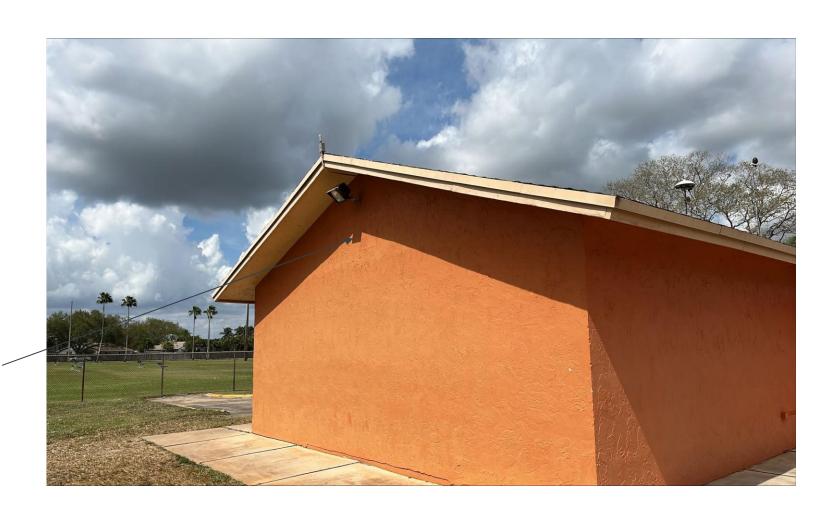

Rack installation location

- Camera = 15C-H5A-3MH
- Mounting:
  - H5AMH-AD-PEND1
  - H5AMH-DO-COVR1
  - WLMT-1001
  - H4AMH-AD-IRIL1
- Licensing:
  - ACC7-ENT

Scope of work: Vetted Security Solutions (VSS) to provide and install (1) multisensor camera to capture the playground area. Gerhold Electric to pull cable to new camera installation location from head end. VSS to configure camera and add camera to server.

Camera installation location

- Camera = 24C-H5A-3MH
- Mounting:
  - H5AMH-AD-PEND1
  - H5AMH-DO-COVR1
  - WLMT-1001
  - H4AMH-AD-IRIL1
- Licensing:
  - ACC7-ENT

Scope of work: Vetted Security Solutions (VSS) to provide and install (1) multisensor camera to capture the front parking area. Gerhold Electric to pull cable to new camera installation location from head end. VSS to configure camera and add camera to server.

Camera installation location

- Camera = 32C-H5A-3MH
- Camera= 6.0C-H6A-BO2-IR x 2
- Mounting:
  - H5AMH-AD-PEND1
  - H5AMH-DO-COVR1
  - WLMT-1001
  - PLMT-1001 x 3
  - H4AMH-AD-IRIL1
- Licensing:
  - ACC7-ENT x 3

Scope of work: Vetted Security Solutions (VSS) to provide and install (1) multisensory and (2) bullet cameras to capture the street parking area. Gerhold Electric to provide power installation for Aetek switch. VSS to configure cameras and add cameras to server.