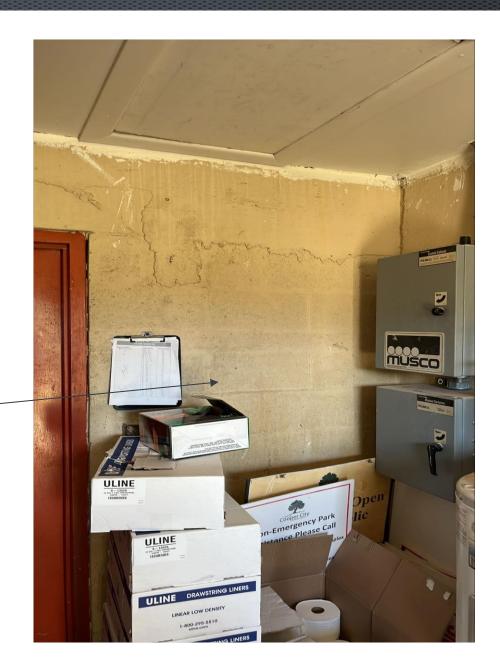

# CITY OF COOPER CITY — BILL LIPS PARK ACC

JOB #: 11776

Mike Reese (727) 902-1173 mreese@vettedsecuritysoluitons.com

- NVR/Rack Components = TBD
- Mounting:
  - TBD
- Licensing:
  - TBD

Scope of work: Vetted Security Solutions (VSS) to provide and install (1) vertical wall mounted server rack. (VSS) to run one data line to existing comcast modem for outbound connection. VSS to rack and install new server and rack components. Assumes existing network connection speeds are sufficient for camera viewing, etc. Gerhold Electric to pull all radio/camera cables to this location. Gerhold to provide power to rack. VSS to add fan to bottom of rack.