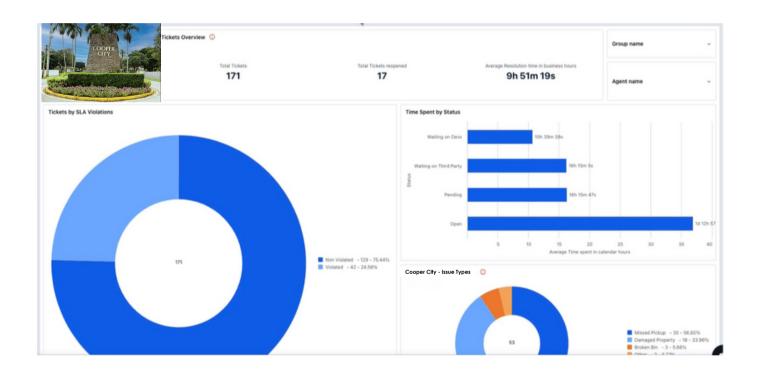

**2021 – Present** 

Director of Customer Service

- Cultivated a customer-centric service team, fostering exceptional experiences by instilling accountability and removing obstacles.
- Formulated and implemented effective customer service procedures, policies, and standards.
- Oversaw the daily operations of a customer service department comprising 10+ employees.
- Spearheaded recruitment and training of new customer service representatives.
- Managed a high volume of incoming calls and emails, ensuring consistently high service levels.
- Evaluated customer service performance through comprehensive call metric analysis and report generation.
- Conducted daily reviews of data entries to maintain precision and accuracy.
- Proactively engaged with residents requiring immediate issue resolution.
- Served as the primary point of contact for municipal liaisons when their involvement was necessary.