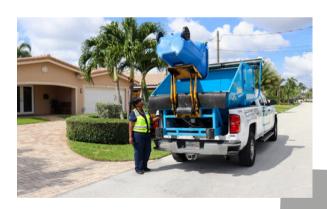

## **New Equipment**

For this Cooper City contract, Coastal is deploying a fleet of new frontline collection vehicles for all lines of business, and new dumpsters, signaling the proper start of a new contract and eliminating spewing emissions, leaking hydraulic fuel, and aging containers, thereby infusing City streets with a more appealing aesthetic and raising the quality of life in Cooper City.