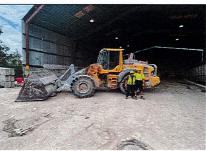

Trailers in use today
- These trucks can be deployed to remove any type of storm debris once it's safe to enter the city
- Coastal will deploy these trucks to Cooper City to help bridge the 48-72 hour time span needed to mobilize storm control
- These vehicles along with the new Clamshells assigned to Cooper City can provide extra Bulk Service in case of a weather event
- Coastal has no other obligation to provide Bulk Service after a storm







## Our Disposal and Processing Locations in Broward County

### Broward - MRF

1840 NW 33<sup>rd</sup> Street Pompano Beach, FL 33064

Size: 5 Acres







### Pompano- Recycling

2281 NW 16<sup>th</sup> Street Pompano Beach, FL 33069

Size: 7.5 Acres







### Broward – Transfer

7060 SW 22<sup>nd</sup> Court Davie, FL 33317

Size: 2 Acres







# Explain How Coastal Can Provide Same If Not Better Bulk Waste Collection Services Vs A Dedicated Contractor

#### **Dedicated Equipment:**

Flexibility on scheduling able to comply with 5.6.10 and the 4 Bulk Options in the RFP

- 1x month 6 yards
- 1x month Monday 6 yards
- Every other Month 10 yards
- Quarterly 15 yards

#### **Accountability:**

One point of contact for - Question #4

- Missed pickups
- · Property Damage
- Oil Spills
- Accidents

#### Employee's:

- Training
- Drug Free Workplace
- Everify



### Explain How Coastal Can Provide Same If Not Better Bulk Waste Collection Services Vs A Dedicated Contractor

### <u>Disposal – Disposal:</u>

- City is now responsible for all residential disposal Coastal branded equipment Broward County specific permitted decal numbers on