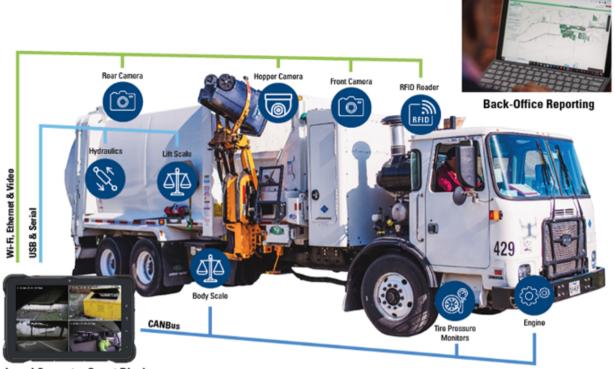

nd deliver turn-by-turn driver directions which also decrease street wear and tear and reduce fuel consumption, and hence, emissions. Coastal's operations team can monitor route progress and easily add more trucks or transfer stops to other drivers within minutes to ensure on-time completion of routes.

Service quality can also be more easily managed through the ability to verify pick-ups and replay driver activity. In case of an on-route incident or accident, the application allows Coastal to search for and download video surveillance footage through the vehicles video system. Managers can search for, view, extract, and package evidence relating to on-route activities, incidents, and accidents for third-party review, and access live footage to see exactly what is happening in real-time.



**On-board Computer Smart Display** 

# Approach to Routing and Preliminary Route Maps

Prior to the commencement of collection service, Coastal will fully develop routes to be dispatched through use of a tablet and driven by collection personnel each day. To minimize disruption to customers, Coastal will create new optimal sequential routing, route entry and exit points, and computerized route maps for each route.

Well in advance of the commencement date, Coastal supervisors will evaluate routes and develop the routes within the current footprint to achieve greater efficiency, increase safety, and decrease emissions and street wear and tear. Mapping and confirming account data, along with route balancing and finalization, are two major components of effective initial and periodic route