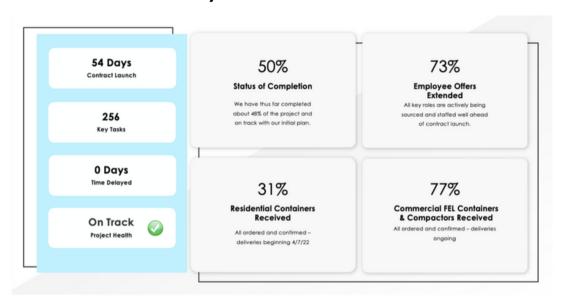

ront Loaders/ 850 Commercial Front Loader Containers
- 4 New Clam Trucks
- 17,000 Brand New Carts
- Needed and hired 25 employees prior to start



# Contract Awarded January 21, 2021/ Contract Began on June 1, 2021

- 12 Brand New Automated Side Loader Trucks
- 5 Brand New Front Loaders/ 1500 Commercial Front Loader Containers
- 5 Roll Off Trucks/ 300 Roll Off Containers, including 25 compactors
- 28,000 Brand New Carts
- Needed and hired 22 employees prior to start



# Contract Awarded August 22, 2023/ Contract Began on October 1, 2023

- 3 Brand New Automated Side Loader Trucks
- 1 Brand New Front Loaders/ 200 Commercial Front Loader Containers
- Needed and hired 6 employees prior to start

# Measurements Ensuring High Service Levels Start Up Planning

# The City of North Miami Beach



Customer Service Is Ingrained As One of Our Core Values.
Thus, Excellence in Customer Execution Starts Well Before Contract Start.

#### **Project Progress Report**

| Activity                                | Manager                        | Start                | Critical Task<br>Completion | % Project Progr | ess Status |
|-----------------------------------------|--------------------------------|----------------------|-----------------------------|-----------------|------------|
| Recruiting                              | D. Cepero                      | Jan 24th             | May 6th                     |                 | 92%        |
| Operations                              | G. Cardona                     | Jan 5th              | June 10th                   |                 | 4