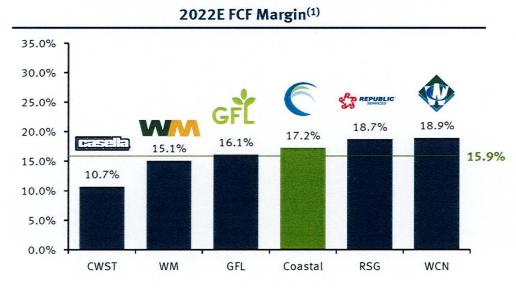

rida.

• "EBITDA" = Earnings Before Interest, Taxes, Depreciation, & Amortization

<u>Depreciation & Amortization</u> are added back to net earnings because they are <u>non-cash charges</u> that appear on a company's income statement and reduce accounting earnings (especially in asset-intensive industries)

2023 YTD Financial Overview

\$215N 3rd Party Revenue YTD 2023 \$40M

YTD Capital Spend 2023 \$50M

Adjusted EBITDA YTD 2023 \$1.2B

Total Capital Invested into Coastal Waste since 2018 \$70M

Q3 2023 EBITDA Run-Rate

# **Question 10: Finance**





## **Question 11: Finance**

<u>Adjusted Free Cash Flow</u> represents a company's ability to generate cash resulting from normalized operations and adjusted for a company's capital investments.

### Peer Comparison of Free Cash Flow (FCF)



## **Question 11: Finance**

#### Coastal Waste & Recycling

Besides investor capital committed to Coastal's growth, Coastal has **\$215M** of lending capacity!















"Syndicated loan participants







# **Macquarie Letter**



York, NY 10022 UNITED

August 6, 2023

Coastal Waste & Recycling, Inc. 2481 NW Boca Raton, FL 33431

Macquarie infrastructure Partners VI, L.P., (together with Macquarie Infrastructure Partners VI SCSp., a parallel vehicle, and the alternative investment vehicles thereof in existence from time to time, "MP VII" is the seventh vehicles of North American focused infrastructure from smarged by Macquarie Asset Management (as lasting saste manager with 5543 billion of passets under management policy). Across the MIP funds, Macquarie Asset Management has 230