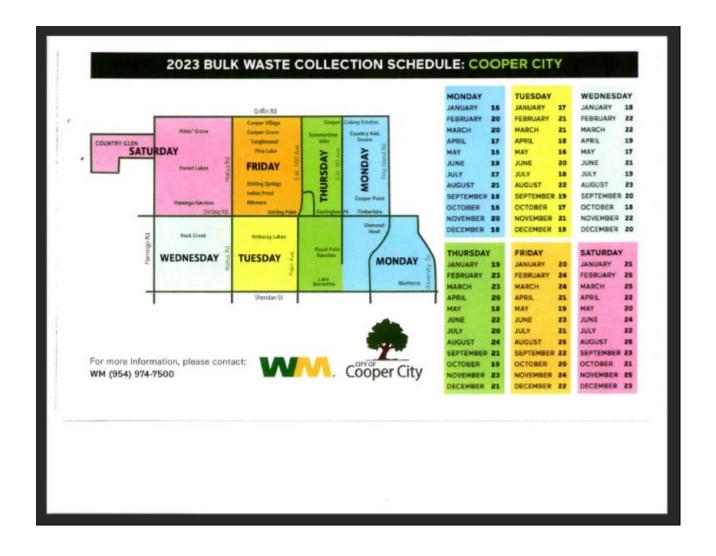

| 30 cy          |
| Fleet                                     | Fleet                                     | 11221 SW 49 St            | 2 x per week | 1 Dumpster         | 4 cy - short   |
| Fleet                                     | Fleet                                     | 11221 SW 49 St            | As needed    | 3 Roll off         | 30 cy          |
|                                           |                                           |                           |              |                    |                |

# ATTACHMENT P

# City Map

# **City of Cooper City Boundary Map**



# ATTACHMENT Q

# **City of Cooper City MSW Schedule**



### **ATTACHMENT R**

# City of Cooper City Recycle Schedule



#### **ATTACHMENT S**

### City of Cooper City Bulk Waste Schedule



#### **ATTACHMENT T**

#### **Bond Form(s)**

# CITY OF COOPER CITY PERFORMANCE BOND COVER SHEET

THIS IS THE FRONT PAGE OF THIS PERFORMANCE BOND ISSUED IN COMPLIANCE WITH SECTION 255.05, FLORIDA STATUTES, AS MAY BE APPLICABLE.

| Bond No.                      |                                            |
|-------------------------------|--------------------------------------------|
| Contractor/Principal Name:    |                                            |
| Contractor/Principal Address: |                                            |
| Contractor/Principal Phone No |                                            |
| Surety Company:               |                                            |
| Surety Company Address:       |                                            |
| Surety Company