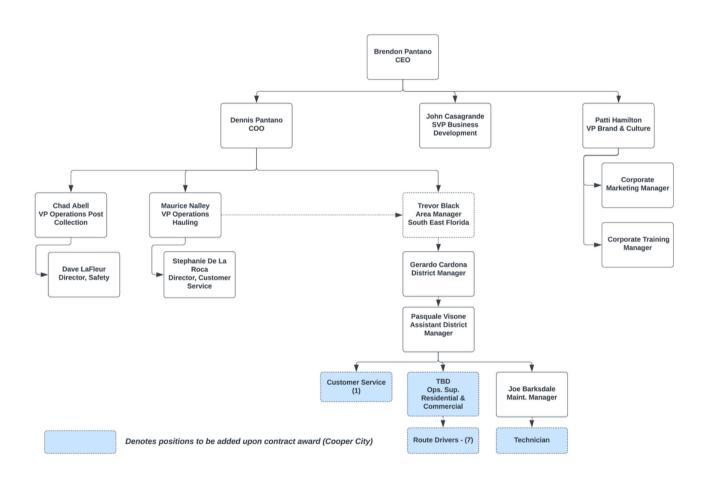

Key personnel assigned to this project are all full-time employees of Coastal and highly experienced in full contract and program transition activities. The following Organization Chart identifies key management personnel assigned to this contract; these professionals will also act as the project transition team. Full qualifications for the management team are also included in this section.

The Organization Chart also names the positions and numbers of route collection personnel to be dedicated to the Cooper City contract. Route collection personnel are highly and continuously trained to ensure safety, efficiency, and professionalism.