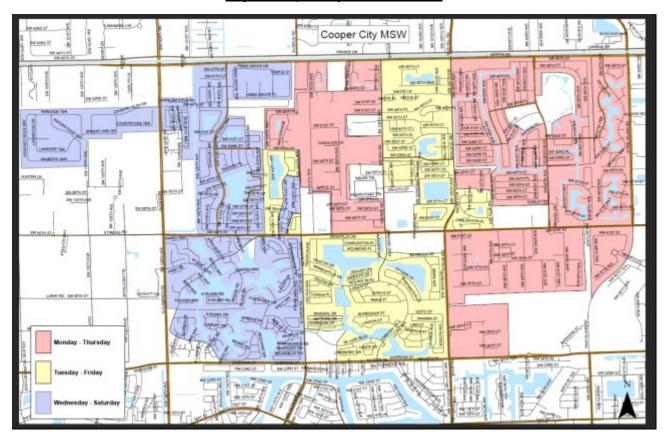

| Fleet                                     | 11221 SW 49 St            | As needed    | 2 Dumpster         | 30 cy          |
| Fleet                                     | Fleet                                     | 11221 SW 49 St            | 2 x per week | 1 Dumpster         | 4 cy - short   |
| Fleet                                     | Fleet                                     | 11221 SW 49 St            | As needed    | 3 Roll off         | 30 cy          |
|                                           |                                           |                           |              |                    |                |

# ATTACHMENT P

# City Map

# **City of Cooper City Boundary Map**



# ATTACHMENT Q

# **City of Cooper City MSW Schedule**



### **ATTACHMENT R**

# City of Cooper City Recycle Schedule



#### **ATTACHMENT S**

### City of Cooper City Bulk Waste Schedule



#### **ATTACHMENT T**

#### **Bond Form(s)**

# CITY OF COOPER CITY PERFORMANCE BOND COVER SHEET

THIS IS THE FRONT PAGE OF THIS PERFORMANCE BOND ISSUED IN COMPLIANCE WITH SECTION 255.05, FLORIDA STATUTES, AS MAY BE APPLICABLE.

| Bond No.                      |                                            |
|-------------------------------|--------------------------------------------|
| Contractor/Principal Name:    |                                            |
| Contractor/Principal Address: |                                            |
| Contractor/Principal Phone No |                                            |
| Surety Company:               |