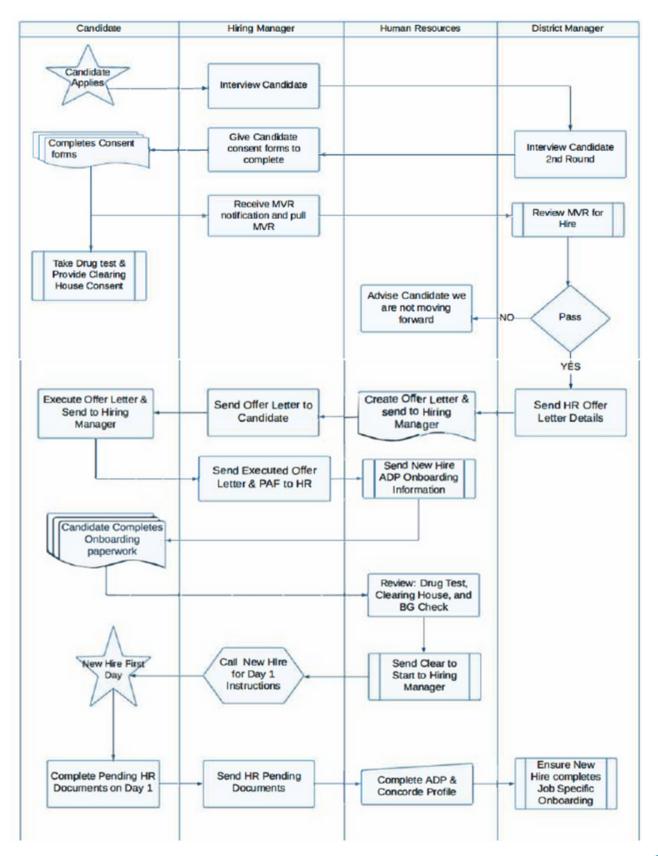

Key personnel assigned to this project are all full-time employees of Coastal and highly experienced in full contract and program transition activities. The following Organization Chart identifies key management personnel assigned to this contract; these professionals will also act as the project transition team. Full qualifications for the management team are also included in this section.

The Organization Chart also names the positions and numbers of route collection personnel to be dedicated to the Cooper City contract. Route collection personnel are highly and continuously trained to ensure safety, efficiency, and professionalism.