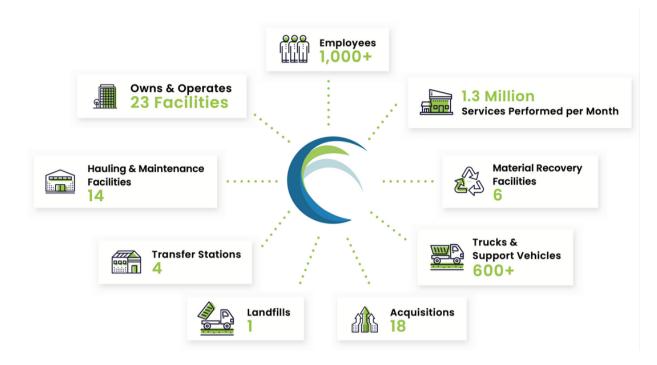

Headquartered in Boca Raton, Florida, Coastal Waste & Recycling delivers solid waste and recycling services throughout Florida, Georgia and South Carolina through our 23 locations. Coastal offers residential, commercial, industrial and municipal waste and recycling services and has about 1,100 employees enacting some 1.3 million service transactions each month. We provide services under exclusive franchises to several municipalities utilizing automated and semi-automated collection equipment, as well as bulk and yard waste collection and roll-off and commercial front load collection (mechanical containers).

-Melissa Doyle, Division Manager, Solid Waste & Recycling City of Fort Lauderdale

Coastal has a track record of not only reliably meeting the needs of its customers but also exceeding them. As customer needs change, Coastal changes. Coastal responsibly provides services to 1.3 million services each and every month delivered through a network of 23 administrative, operations, maintenance, and material recovery facilities powered by nearly 1,000 dedicated employees and a fleet of over 600 trucks. Coastal has always had a great respect for doing the hard work required to be its cities' waste services provider, but Coastal is actually much more than that: Coastal is the partner that Cooper City can count on.