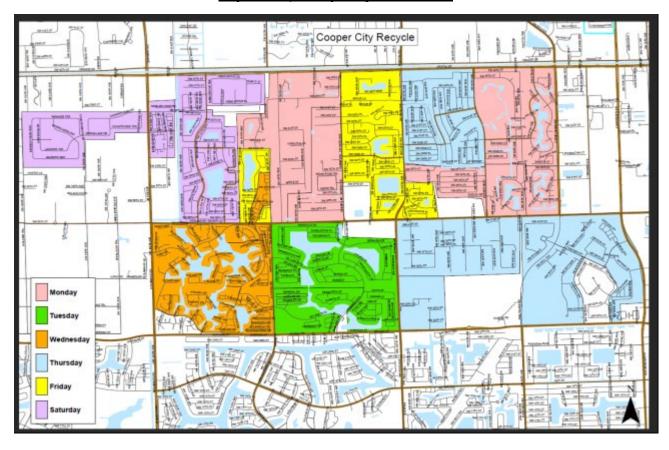

| 11221 SW 49 St            | As needed    | 2 Dumpster         | 30 cy          |
| Fleet                                     | Fleet                                     | 11221 SW 49 St            | 2 x per week | 1 Dumpster         | 4 cy - short   |
| Fleet                                     | Fleet                                     | 11221 SW 49 St            | As needed    | 3 Roll off         | 30 cy          |
|                                           |                                           |                           |              |                    |                |

# ATTACHMENT P

# City Map

# **City of Cooper City Boundary Map**



# ATTACHMENT Q

# **City of Cooper City MSW Schedule**



### **ATTACHMENT R**

# City of Cooper City Recycle Schedule



#### **ATTACHMENT S**

### City of Cooper City Bulk Waste Schedule



#### **ATTACHMENT T**

#### **Bond Form(s)**

# CITY OF COOPER CITY PERFORMANCE BOND COVER SHEET

THIS IS THE FRONT PAGE OF THIS PERFORMANCE BOND ISSUED IN COMPLIANCE WITH SECTION 255.05, FLORIDA STATUTES, AS MAY BE APPLICABLE.

| Bond No.                      |                                            |
|-------------------------------|--------------------------------------------|
| Contractor/Principal Name:    |                                            |
| Contractor/Principal Address: |                                            |
| Contractor/Principal Phone No |                                            |
| Surety Company:               |                                            |
| Surety Company Address: