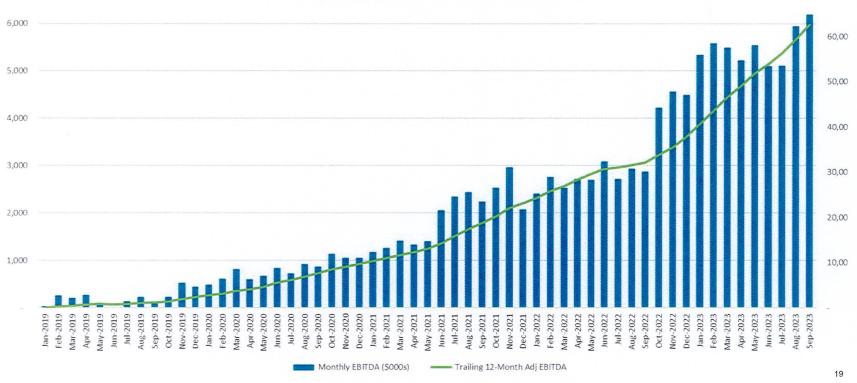

tion & Amortization. Because Coastal is a fast-growing company, significant capital expenditures have been made to support growth. This has allowed Coastal to position itself as the premier waste & recycling collection company in Southeast Florida.

• "EBITDA" = Earnings Before Interest, Taxes, Depreciation, & Amortization

<u>Depreciation & Amortization</u> are added back to net earnings because they are <u>non-cash charges</u> that appear on a company's income statement and reduce accounting earnings (especially in asset-intensive industries)

2023 YTD Financial Overview

\$215N 3rd Party Revenue YTD 2023 \$40M

YTD Capital Spend 2023 \$50M

Adjusted EBITDA YTD 2023 \$1.2B

Total Capital Invested into Coastal Waste since 2018 \$70M

Q3 2023 EBITDA Run-Rate

# **Question 10: Finance**





## **Question 11: Finance**

<u>Adjusted Free Cash Flow</u> represents a company's ability to generate cash resulting from normalized operations and adjusted for a company's capital investments.

### Peer Comparison of Free Cash Flow (FCF)



## **Question 11: Finance**

#### Coastal Waste & Recycling

Besides investor capital committed to Coastal's growth, Coastal has **\$215M** of lending capacity!















"Syndicated loan participants







# **Macquarie Letter**



York, NY 10022 UNITED

August 6, 2023

Coastal Waste & Recycling, Inc. 2481 NW Boca Raton, FL 33431

Macquarie infrastructure Partners VI, L.P., (together with Macquarie Infrastructure Partners VI SCSp., a parallel vehicle, and the alternative investment vehicles thereof in existence from time to time, "MP VII" is