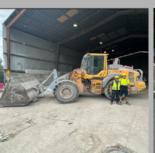

loy ahead of the operations start date. Vehicles will be new or no older than a 2022 model year. All commercial, and multifamily containers and compactors will be new and deployed according to the container management plan described in this section.







# **Our Locations in Broward County**

### **Broward Hauling – East**

3900 NE 10<sup>th</sup> Way Pompano Beach, FL 33064

Size: 8 Acres







### **Broward Hauling – West**

2407 Hammondville Road Pompano Beach, FL 33069

Size: 6.5Acres







#### **Broward - MRF**

1840 NW 33<sup>rd</sup> Street Pompano Beach, FL 33064

Size: 5 Acres







# Broward – Recycling

2281 NW 16<sup>th</sup> Street Pompano Beach, FL 33069

Size: 7.5 Acres







#### **Broward – Transfer**

7060 SW 22<sup>nd</sup> Court Davie, FL 33317

Size: 2 Acres







## **Vehicles**



Coastal's frontline collection equipment which will be assigned and dedicated exclusively to this Cooper City contract is indicated in the Equipment List below. **These vehicles are all in our inventory today ready to start for April.** Coastal maintains a spare or reserve fleet of 15 to 20 percent at any given time. Our spare fleet is meticulously maintained, just as the frontline fleet is, to assure readiness in case of frontline vehicle downtime. The City can rest assured that the equipment placed into service on its contract is maintained per manufacturer standards by our team of highly experienced maintenance personnel. Collection vehicles are also washed weekly.

| Truck # | Year | Vin#              | Туре | Brand     | Body     | Make  | Tag     |            |