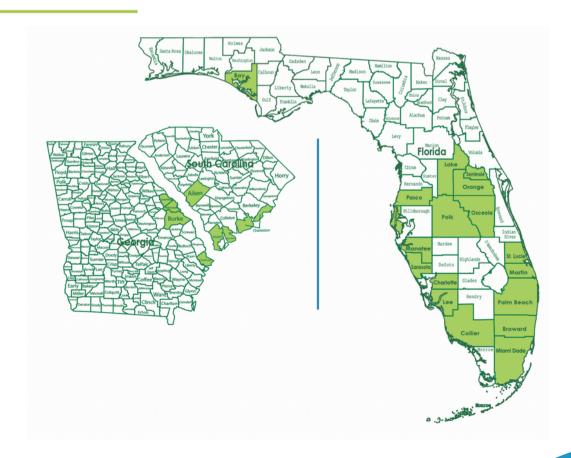

Headquartered in Boca Raton, Florida, Coastal Waste & Recycling delivers solid waste and recycling services throughout Florida, Georgia and South Carolina through our 23 locations. Coastal offers residential, commercial, industrial and municipal waste and recycling services and has about 1,100 employees enacting some 1.3 million service transactions each month. We provide services under exclusive franchises to several municipalities utilizing automated and semi-automated collection equipment, as well as bulk and yard waste collection and roll-off and commercial front load collection (mechanical containers).