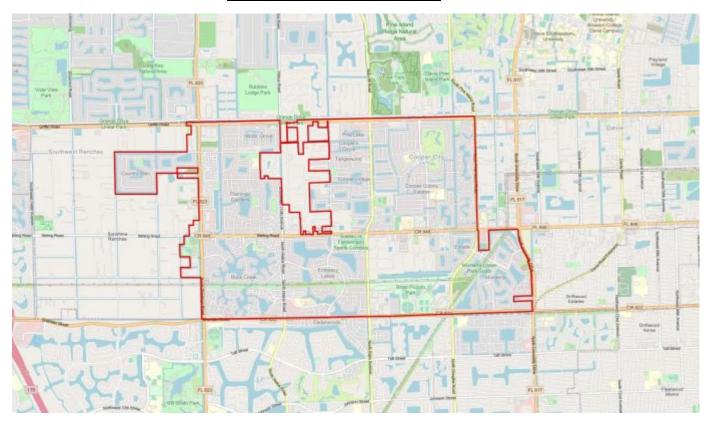

# **Exclusive Franchise Agreements**

| Miami Dade County                          | Residential automated curbside collection (recycling)                                                             | 230,038 Homes                                                       |
|--------------------------------------------|-------------------------------------------------------------------------------------------------------------------|---------------------------------------------------------------------|
| City of Hialeah                            | Residential automated curbside collection (recycling)                                                             | 38,623 Homes                                                        |
| City of Fort lauderdale                    | Residential automated curbside collection (recycling)                                                             | 40,218 Homes                                                        |
| Town of Davie                              | Residential curbside automated solid waste, recycling and bulk - includes multifamily and all commercial accounts | 24,728 Homes<br>612,000 Commercial Cubic<br>Yards Services Annually |
| City of Pompano Beach                      | Residential curbside automated solid waste, recycling and bulk - includes multifamily and all commercial accounts | 27,150 Homes<br>800,000 Commercial Cubic<br>Yards Services Annually |
| City of Augusta                            | Residential curbside automated solid waste, recycling and bulk                                                    | 40,919 Homes                                                        |
| City of North Miami Beach                  | Residential curbside automated solid waste, recycling and bulk - includes multifamily and all commercial accounts | 8,415 Homes<br>495,770 Commercial Cubic<br>Yards Serviced Annually  |
| Broward County Municipal Services District | Residential curbside automated solid waste, recycling and bulk - includes multifamily and all commercial accounts | 4,700 Homes<br>43,568 Commercial Cubic<br>Yards Serviced Annually   |
| City of Oldsmar                            | Residential curbside manual solid waste and yard waste, bulk, and automated recycling                             | 4,328 Homes                                                         |
| Town of Bay Harbor Island                  | Residential curbside automated solid waste, recycling and bulk - includes multifamily and all commercial accounts | 2,748 Homes<br>31,100 Commercial Cubic<br>Yards Serviced Annually   |
| Town of Loxahatchee Groves                 | Residential curbside automated solid waste, recycling and bulk - includes multifamily and all commercial accounts | 1,535 Homes<br>40,000 Commercial Cubic<br>Yards Serviced Annually   |
| Village of El Portal                       | Residential curbside automated solid waste, recycling and bulk - includes multifamily and all commercial accounts | 848 Homes                                                           |
| City of Wilton Manors                      | Residential curbside automated solid waste, recycling, and bulk – includes multi-family and commercial accounts   | 3,507 Homes<br>18,000 Commercial Cubic<br>Yards Serviced Annually   |
| Town Lantana                               | Residential curbside collection and containerized multifamily collection (solid waste and recycling)              | 6,016 Homes                                                         |