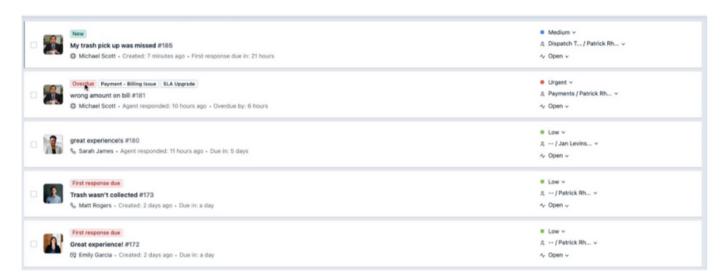

**2021 – Present** 

Director of Customer Service

- Cultivated a customer-centric service team, fostering exceptional experiences by instilling accountability and removing obstacles.
- Formulated and implemented effective customer service procedures, policies, and standards.
- Oversaw the daily operations of a customer service department comprising 10+ employees.
- Spearheaded recruitment and training of new customer service representatives.
- Managed a high volume of incoming calls and emails, ensuring consistently high service levels.
- Evaluated customer service performance through comprehensive call metric analysis and report generation.
- Conducted daily reviews of data entries to maintain precision and accuracy.
- Proactively engaged with residents requiring immediate issue resolution.
- Served as the primary point of contact for municipal liaisons when their involvement was necessary.