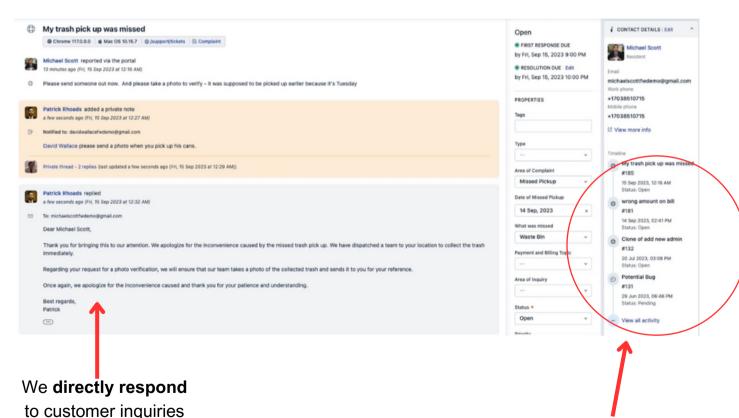

**2021 – Present** 

Director of Customer Service

- Cultivated a customer-centric service team, fostering exceptional experiences by instilling accountability and removing obstacles.
- Formulated and implemented effective customer service procedures, policies, and standards.
- Oversaw the daily operations of a customer service department comprising 10+ employees.
- Spearheaded recruitment and training of new customer service representatives.
- Managed a high volume of incoming calls and emails, ensuring consistently high service levels.
- Evaluated customer service performance through comprehensive call metric analysis and report generation.
- Conducted daily reviews of data entries to maintain precision and accuracy.
- Proactively engaged with residents requiring immediate issue resolution.
- Served as the primary point of contact for municipal liaisons when their involvement was necessary.