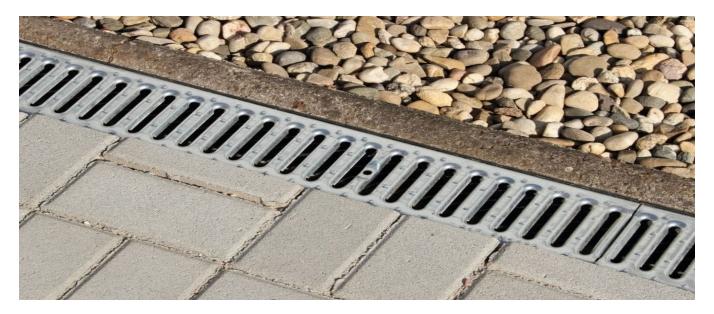

## **CHANNEL DRAIN APPLICATIONS**

A channel drain has a wide range of uses that are worth looking into. In general, some common areas where a channel drain is helpful include driveways, patios, gardens, walkways, pool decks, turf surfaces, golf course, parking lots, and other applications. If you have a space that can become flooded, a channel drain is something that you should have installed.