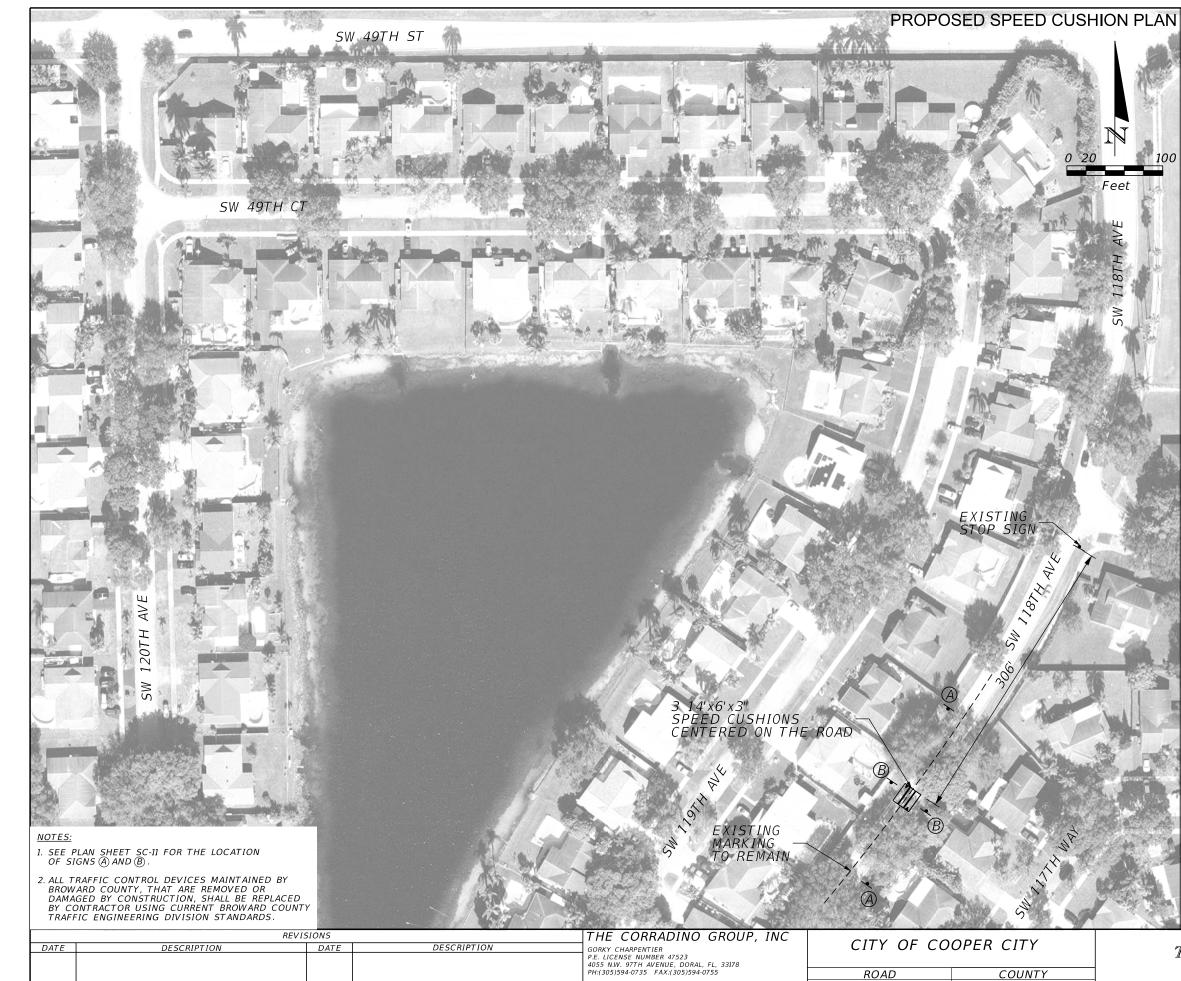

| SHEET NO. | TITLE                                       |
|-----------|---------------------------------------------|
| SC-0      | COVER SHEET                                 |
| SC-0A     | BCTED GENERAL NOTES                         |
| SC-1      | HIATUS ROAD                                 |
| SC-2      | HIATUS ROAD                                 |
| SC-3      | SW 52ND STREET                              |
| SC-4      | SW 113TH AVE                                |
| SC-5      | SW 118TH AVE                                |
| SC-6      | STONEBRIDGE PARKWAY                         |
| SC-7      | SW 49TH STREET                              |
| SC-8      | STONEBRIDGE PARKWAY                         |
| SC-9      | SW 52ND STREET                              |
| SC-10     | SPEED CUSHION DETAILS<br>AND SPECIFICATIONS |