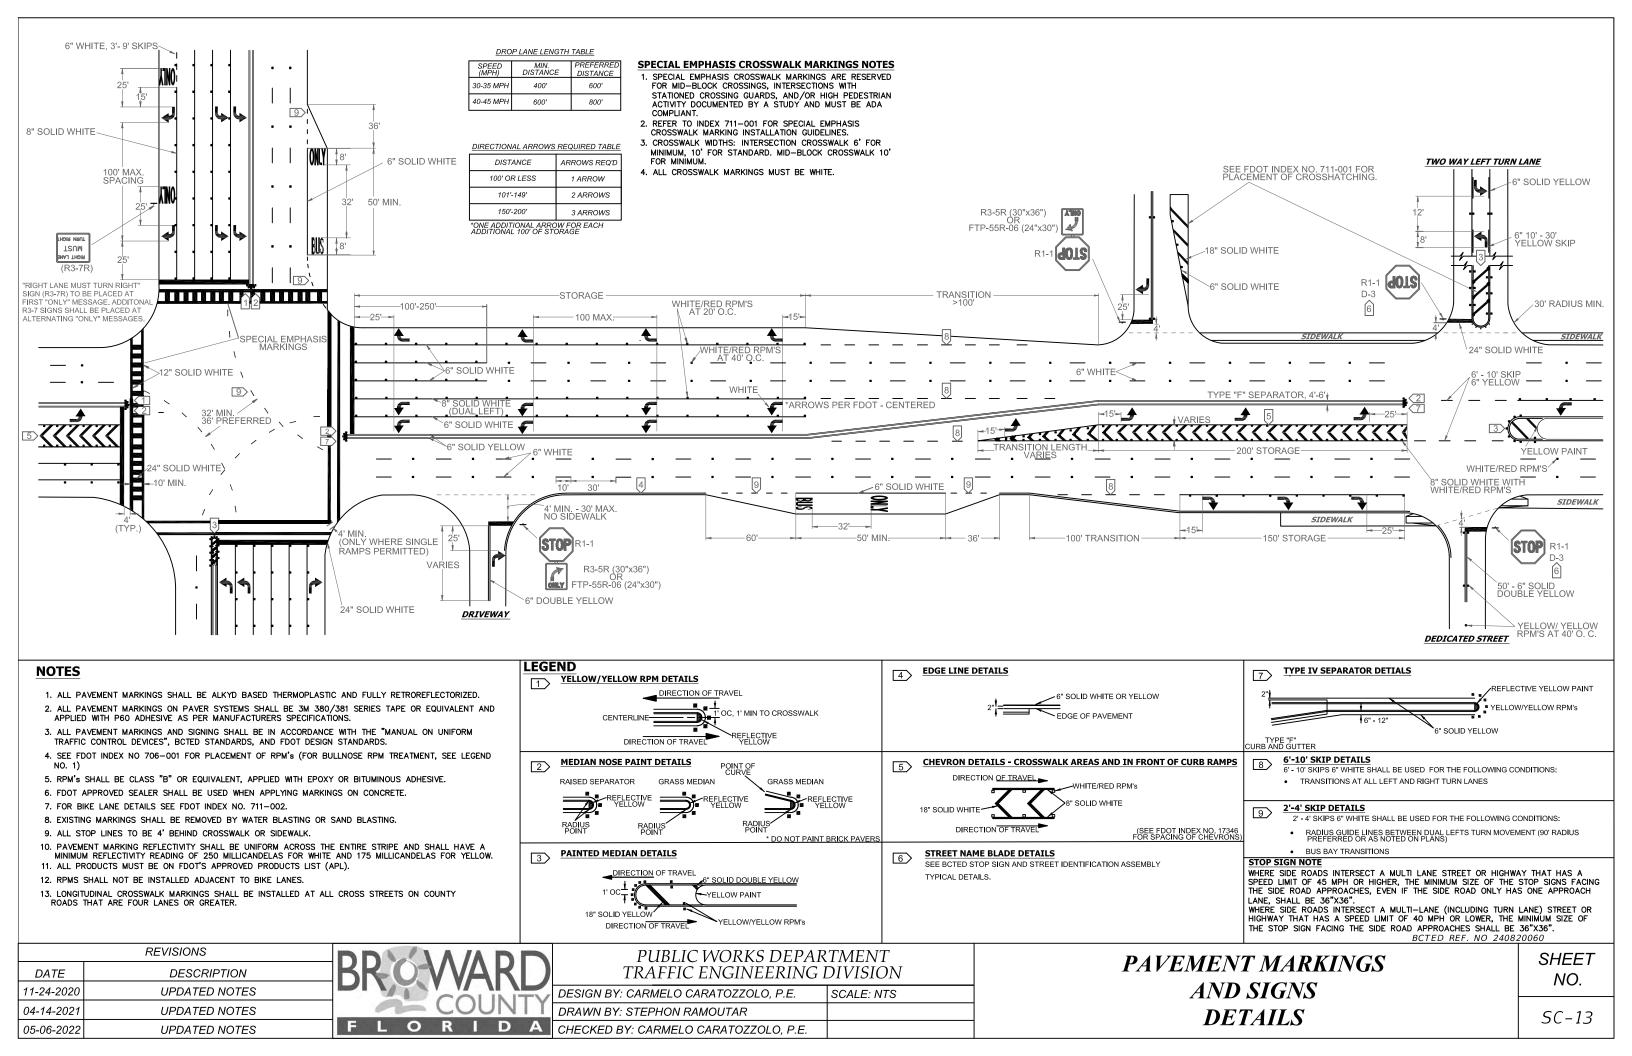

| BROWARD COUNTY DETAILS & SPECIFICATIONS |                                       |  |  |  |
|-----------------------------------------|---------------------------------------|--|--|--|
| SHEET NO.                               | TITLE                                 |  |  |  |
| SC-11                                   | SPEED HUMP DETAILS AND SPECIFICATIONS |  |  |  |
| <i>SC-12</i>                            | GROUND SIGN ASSEMBLY DETAILS          |  |  |  |
| SC-13                                   | PAVEMENT MARKINGS AND SIGNS DETAILS   |  |  |  |