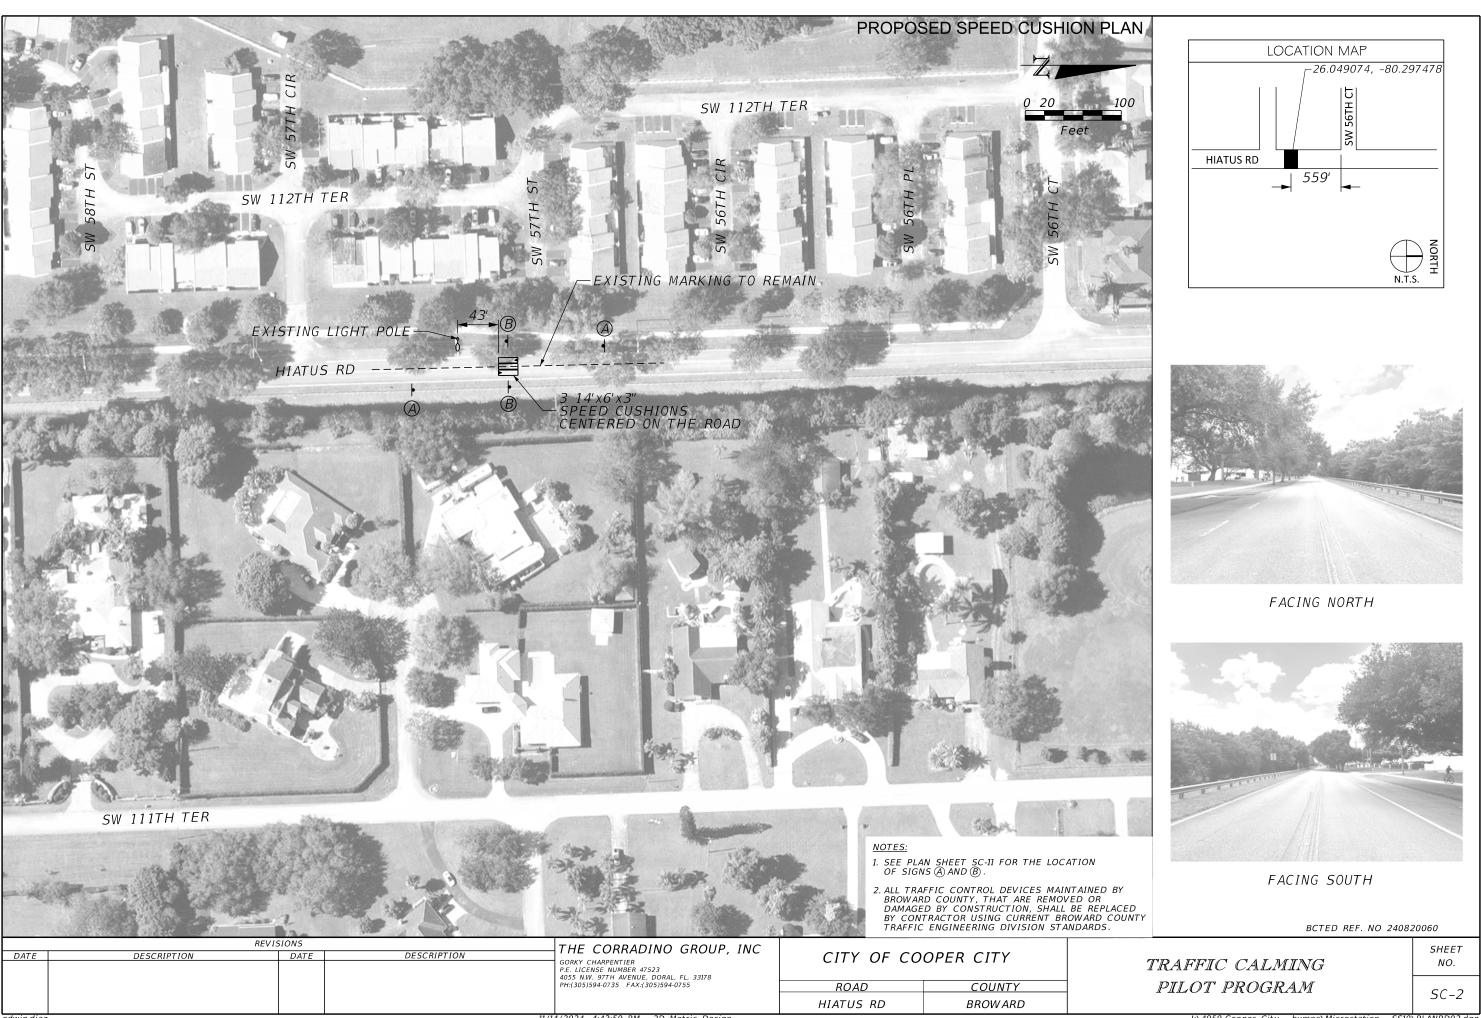

|      | COOPER CITY TRAFF                                   | IC CALMING (Pilot Proje     | ect]                                  |
|------|-----------------------------------------------------|-----------------------------|---------------------------------------|
|      | CORRIDOR SEGMENT                                    | RECOMMENDED<br>IMPROVEMENTS | PRELIMINARY LOCATIONS                 |
| 1, 2 | Hiatus Road- Stirling Road to SW 55th Street        | Speed Cushion               | Between SW 56th Ct. & SW 55th St.     |
| 1, 2 | Thatas Road- Stining Road to SW 35th Street         | Speed Cushion               | Between SW 57th Cir. & SW 59th St.    |
| 3    | SW 52nd Street- SW 94th Avenue to SW 95th Avenue*   | Speed Cushion               | At approximately 9450 SW 52nd St.     |
| 4    | SW 113th Avenue- Stirling Road to SW 55th Street    | Speed Cushion               | Between SW 56th Ct. & SW 58th St.     |
|      |                                                     | Speed Cushion               | Between SW Sour Ct. & SW Sour St.     |
| 5    | SW 118th Avenue- SW 49th Street to SW 52nd Street   | Speed Cushion               | Between SW 50th St. & SW 51st Ct.     |
| 6    | Stonebridge Parkway- W Lake Blvd. to NE Lake Blvd.* |                             |                                       |
|      |                                                     | Speed Cushion               | Between Forest Hill Dr. & Access Rd.  |
| 7    | SW 49th Street- Flamingo Road to 118th Avenue       |                             |                                       |
|      | -                                                   | Speed Cushion               | Between SW 120th Ave. & SW 118th Ave. |
| 8    | Stonebridge Parkway- NE Lake Blvd. to SE Lake Blvd. | Speed Cushion               | Between Anchor Wy. & Dockside Dr.     |
| 9    | SW 52nd Street- SW 90th Ave to SW 88th Terrace      | Speed Cushion               | Between SW 89th Ter. & SW 89th Wy.    |
| 9    | SW 52nd Street- SW 90th Ave to SW 88th Terrace      | Speed Cushion               | Between SW 89th Ter. & SW 89th W      |