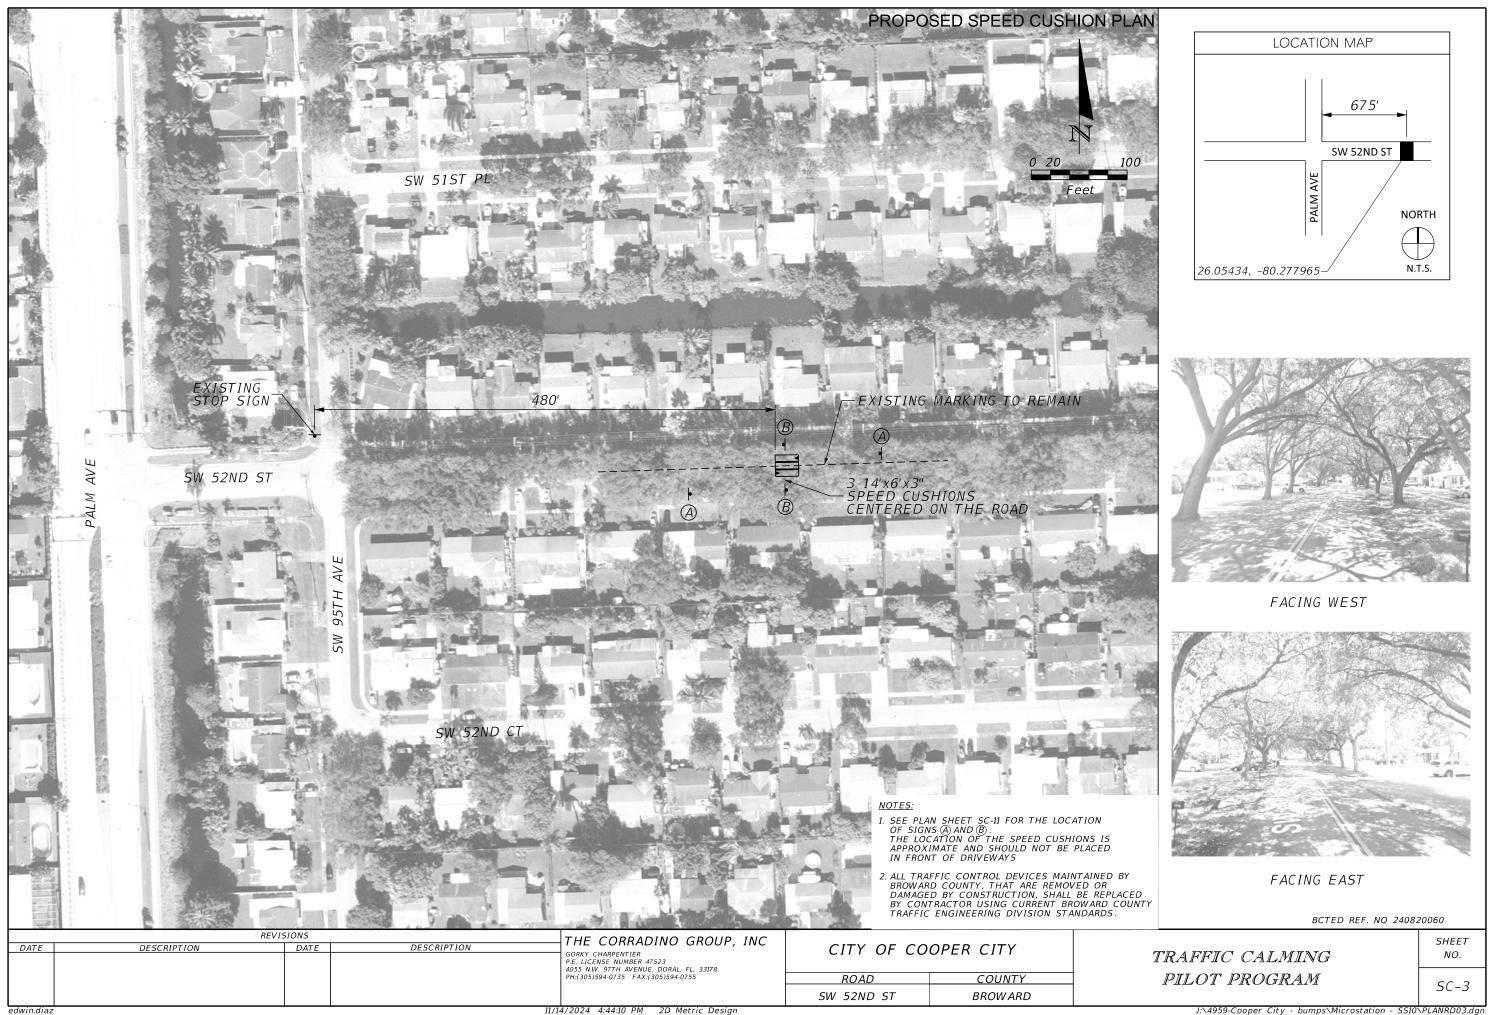

| 11/14/2024 | 4:44:10 | ΡМ | 2D | Metric | Desig |
|------------|---------|----|----|--------|-------|

SW 118TH AVE

BROWARD

|  | 4.44.40 DM | Default |
|--|------------|---------|

| X       |                      | P             |                            |                                                                                                                                                                                                                                                                       | PROPOSED SPEED CUSHION                                    |
|---------|----------------------|---------------|----------------------------|-----------------------------------------------------------------------------------------------------------------------------------------------------------------------------------------------------------------------------------------------------------------------|-----------------------------------------------------------|
|         |                      | 1             |                            |                                                                                                                                                                                                                                                                       | 0 20 N                                                    |
|         |                      |               |                            |                                                                                                                                                                                                                                                                       | Feet                                                      |
| DOCKSIN | DR DR                |               |                            | —EXISTING MARKINGS TO REMAI                                                                                                                                                                                                                                           | HIATUS RD                                                 |
|         | 262                  |               | 14'x6'x<br>SPEED<br>CENTE  | (3"<br>CUSHIONS<br>RED ON ROAD                                                                                                                                                                                                                                        |                                                           |
|         | ISTING<br>OP SIGN    |               |                            |                                                                                                                                                                                                                                                                       |                                                           |
| STON    | JEBRIDGE PKWY        |               | KNOT WAY                   |                                                                                                                                                                                                                                                                       | NORTHBOUND LANE LOOKING NORTH                             |
|         |                      |               |                            |                                                                                                                                                                                                                                                                       |                                                           |
|         |                      | Nag           | 2. ALL<br>BRO<br>DAI<br>BY | E PLAN SHEET SC-11 FOR THE LOCATION<br>SIGNS (A) AND (B).<br>TRAFFIC CONTROL DEVICES MAINTAINED BY<br>WARD COUNTY, THAT ARE REMOVED OR<br>MAGED BY CONSTRUCTION, SHALL BE REPLACED<br>CONTRACTOR USING CURRENT BROWARD COUNT<br>AFFIC ENGINEERING DIVISION STANDARDS. | SOUTHBOUND LANE LOOKING NORTH                             |
| DATE    | REVI.<br>DESCRIPTION | SIONS<br>DATE | DESCRIPTION                | THE CORRADINO GROUP, INC<br>GORKY CHARPENTIER<br>P.E. LICENSE NUMBER 47523<br>4055 NW. 97TH AVENUE, DORAL, FL, 33178<br>PH:(305)594-0735 FAX:(305)594-0755                                                                                                            | CITY OF COOPER CITY<br>ROAD COUNTY<br>STONEBRIDGE BROWARD |
| 1       |                      |               |                            |                                                                                                                                                                                                                                                                       | PARKWAY                                                   |