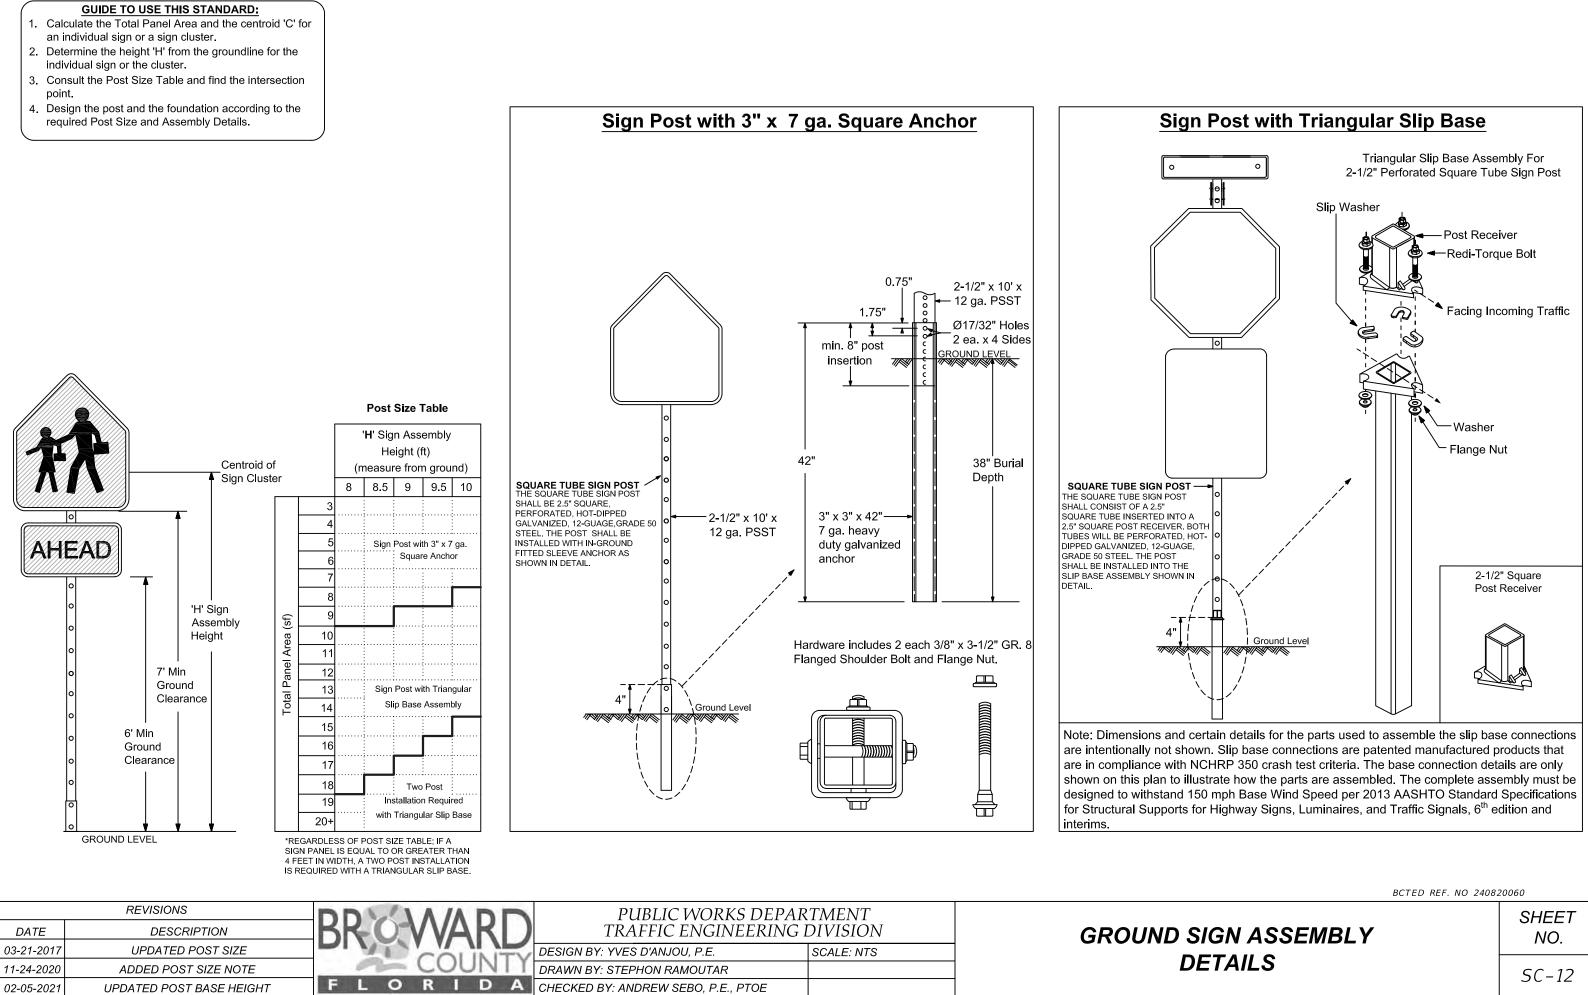

| BROWARD COUNTY DETAILS & SPECIFICATIONS |                                       |  |  |  |
|-----------------------------------------|---------------------------------------|--|--|--|
| SHEET NO.                               | TITLE                                 |  |  |  |
| SC-11                                   | SPEED HUMP DETAILS AND SPECIFICATIONS |  |  |  |
| <i>SC-12</i>                            | GROUND SIGN ASSEMBLY DETAILS          |  |  |  |
| SC-13                                   | PAVEMENT MARKINGS AND SIGNS DETAILS   |  |  |  |