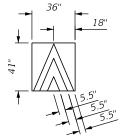

MARKINGS: ALL MARKINGS ARE EMBEDDED INTO THE RUBBER DURING THE MANUFACTURING PROCESS AND HAVE REFLECTIVE QUALITIES. THE MUTCD PATTERN MARKINGS (AS SHOWN IN DRAWINGS) ARE AVAILABLE IN WHITE ONLY.

BCTED WILL NOT MAINTAIN MARKINGS ON SPEED CUSHIONS.

SPEED CUSHION DETAILS N.T.S.

<u>\_14'L X 6'W X 3"H</u> SPEED CUSHIONS N.T.S.

PATTERN MARKINGS N.T.S.

| REVISIONS |             |      |             | THE CORRADINO GROUP, INC                                                                                                        |                                             |  |
|-----------|-------------|------|-------------|---------------------------------------------------------------------------------------------------------------------------------|---------------------------------------------|--|
| DATE      | DESCRIPTION | DATE | DESCRIPTION |                                                                                                                                 | CITY OF COOPER CITY                         |  |
|           |             |      |             | GORKY CHAPPENTIER<br>P.E. LICENSE NUMBER 47523<br>4055 N.W. 97TH AVENUE, DORAL, FL, 33178<br>PH:(305)594-0735 FAX:(305)594-0755 | SPEED CUSHION<br>DETAILS AND SPECIFICATIONS |  |
| dwin.diaz |             |      | 11/14       | 1/2024 4:45:42 PM Default                                                                                                       |                                             |  |