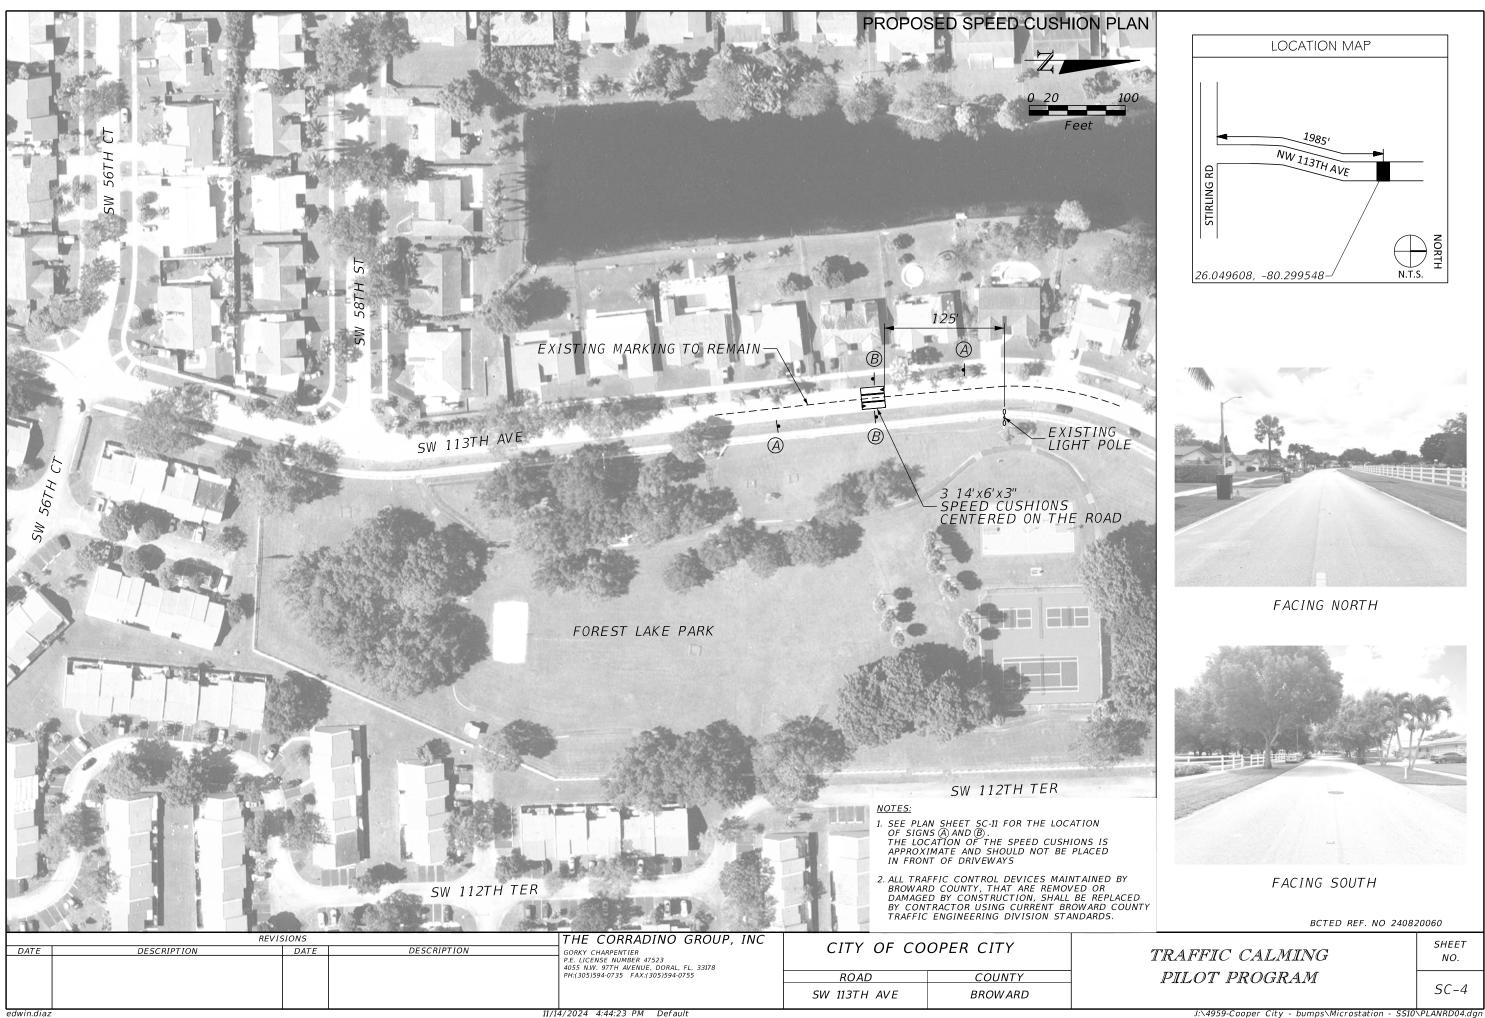

| SHEET NO. | TITLE                                       |
|-----------|---------------------------------------------|
| SC-0      | COVER SHEET                                 |
| SC-0A     | BCTED GENERAL NOTES                         |
| SC-1      | HIATUS ROAD                                 |
| SC-2      | HIATUS ROAD                                 |
| SC-3      | SW 52ND STREET                              |
| SC-4      | SW 113TH AVE                                |
| SC-5      | SW 118TH AVE                                |
| SC-6      | STONEBRIDGE PARKWAY                         |
| SC-7      | SW 49TH STREET                              |
| SC-8      | STONEBRIDGE PARKWAY                         |
| SC-9      | SW 52ND STREET                              |
| SC-10     | SPEED CUSHION DETAILS<br>AND SPECIFICATIONS |