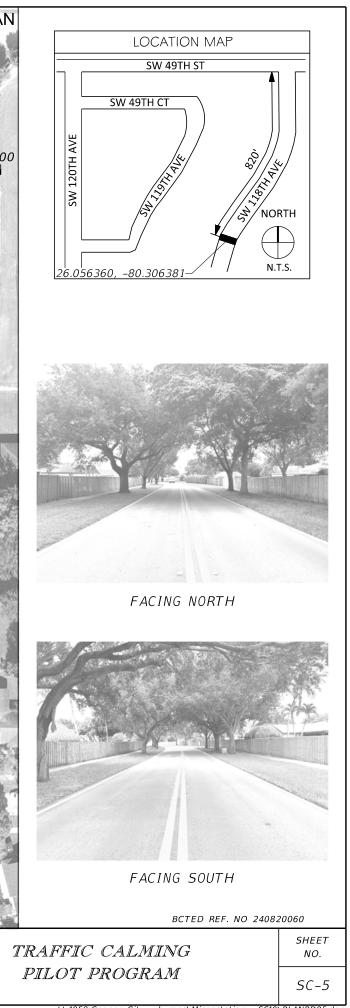

| SHEET NO. | TITLE                                       |
|-----------|---------------------------------------------|
| SC-0      | COVER SHEET                                 |
| SC-0A     | BCTED GENERAL NOTES                         |
| SC-1      | HIATUS ROAD                                 |
| SC-2      | HIATUS ROAD                                 |
| SC-3      | SW 52ND STREET                              |
| SC-4      | SW 113TH AVE                                |
| SC-5      | SW 118TH AVE                                |
| SC-6      | STONEBRIDGE PARKWAY                         |
| SC-7      | SW 49TH STREET                              |
| SC-8      | STONEBRIDGE PARKWAY                         |
| SC-9      | SW 52ND STREET                              |
| SC-10     | SPEED CUSHION DETAILS<br>AND SPECIFICATIONS |