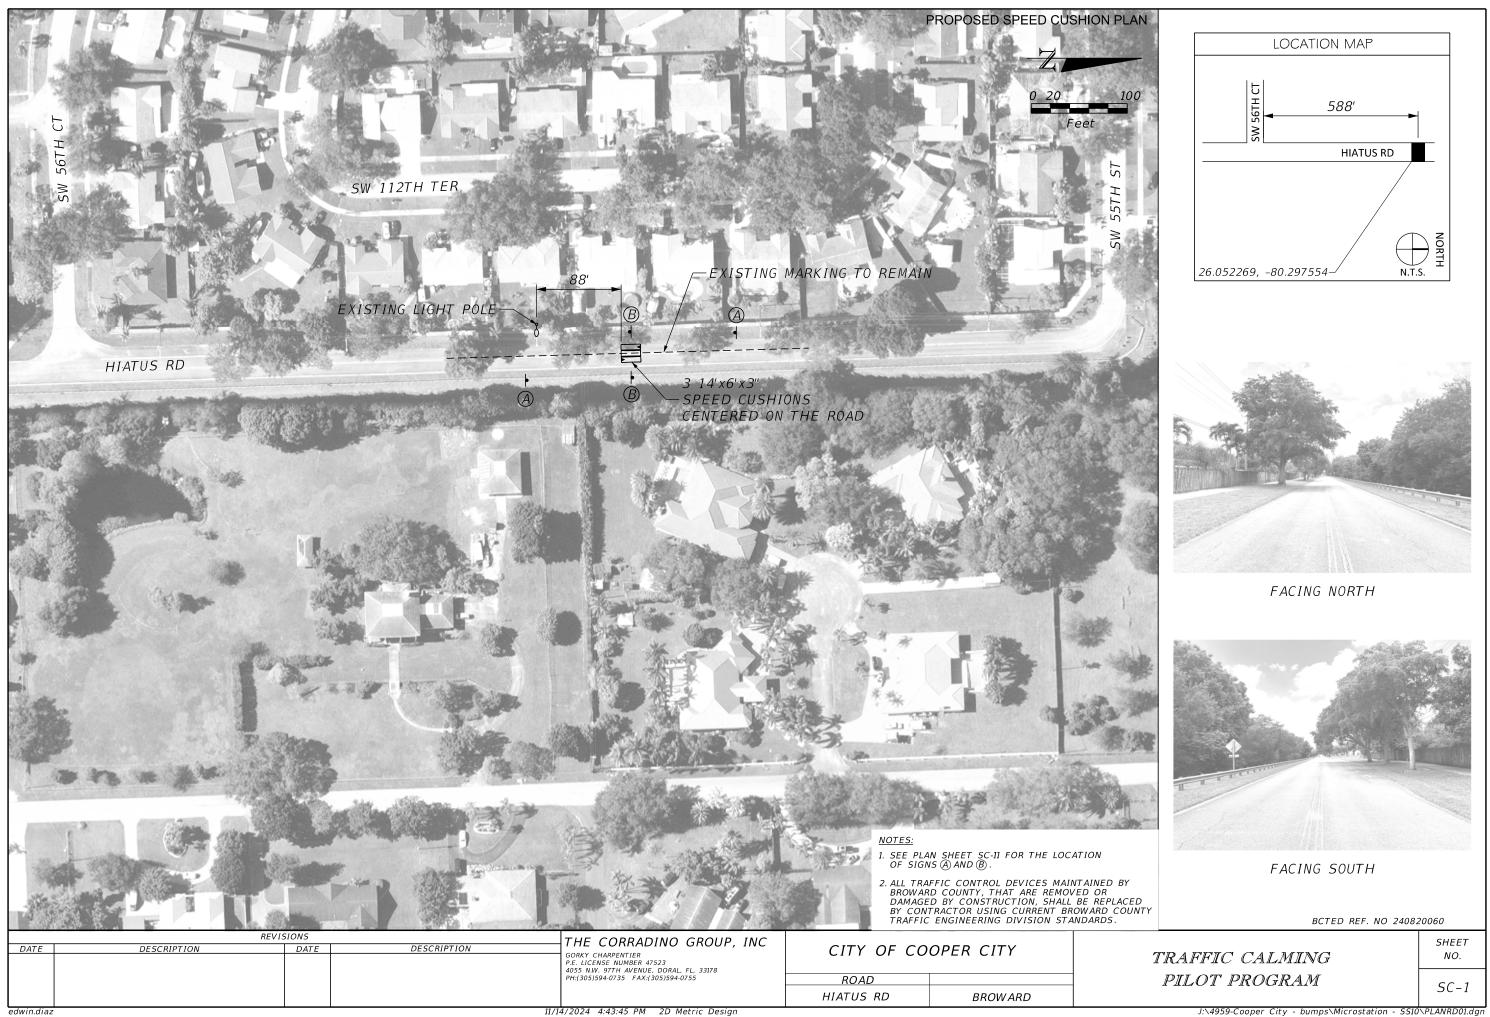

|      | COOPER CITY TRAFF                                   | IC CALMING (Pilot Proje     | ect]                                  |
|------|-----------------------------------------------------|-----------------------------|---------------------------------------|
|      | CORRIDOR SEGMENT                                    | RECOMMENDED<br>IMPROVEMENTS | PRELIMINARY LOCATIONS                 |
| 1, 2 | Hiatus Road- Stirling Road to SW 55th Street        | Speed Cushion               | Between SW 56th Ct. & SW 55th St.     |
| 1, 2 | Thatas Road- Stining Road to SW 35th Street         | Speed Cushion               | Between SW 57th Cir. & SW 59th St.    |
| 3    | SW 52nd Street- SW 94th Avenue to SW 95th Avenue*   | Speed Cushion               | At approximately 9450 SW 52nd St.     |
| 4    | SW 113th Avenue- Stirling Road to SW 55th Street    | Speed Cushion               | Between SW 56th Ct. & SW 58th St.     |
|      |                                                     | Speed Cushion               | Between SW Sour Ct. & SW Sour St.     |
| 5    | SW 118th Avenue- SW 49th Street to SW 52nd Street   | Speed Cushion               | Between SW 50th St. & SW 51st Ct.     |
| 6    | Stonebridge Parkway- W Lake Blvd. to NE Lake Blvd.* |                             |                                       |
|      |                                                     | Speed Cushion               | Between Forest Hill Dr. & Access Rd.  |
| 7    | SW 49th Street- Flamingo Road to 118th Avenue       |                             |                                       |
|      | -                                                   | Speed Cushion               | Between SW 120th Ave. & SW 118th Ave. |
| 8    | Stonebridge Parkway- NE Lake Blvd. to SE Lake Blvd. | Speed Cushion               | Between Anchor Wy. & Dockside Dr.     |
| 9    | SW 52nd Street- SW 90th Ave to SW 88th Terrace      | Speed Cushion               | Between SW 89th Ter. & SW 89th Wy.    |
| 9    | SW 52nd Street- SW 90th Ave to SW 88th Terrace      | Speed Cushion               | Between SW 89th Ter. & SW 89th W      |