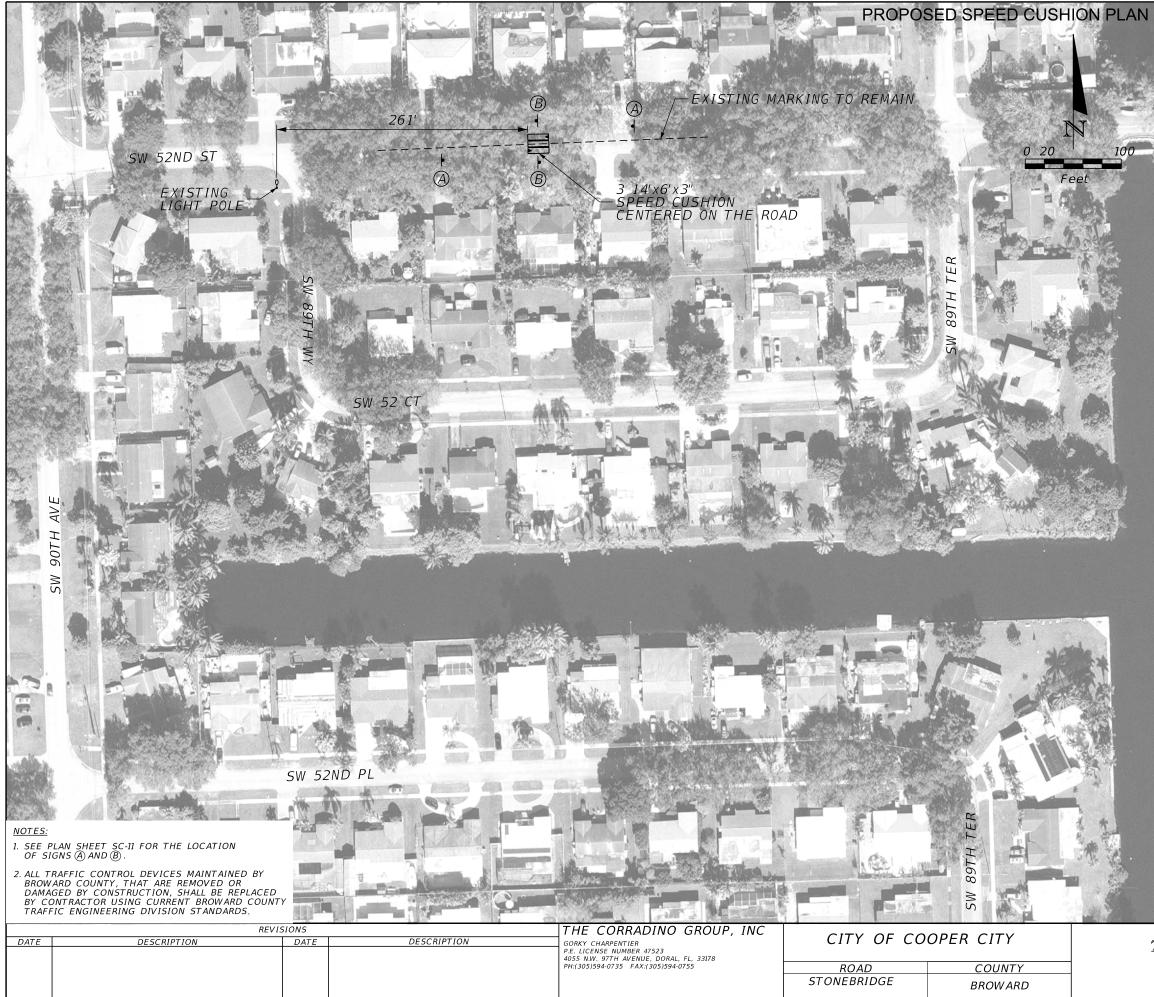

| SHEET NO. | TITLE                                       |
|-----------|---------------------------------------------|
| SC-0      | COVER SHEET                                 |
| SC-0A     | BCTED GENERAL NOTES                         |
| SC-1      | HIATUS ROAD                                 |
| SC-2      | HIATUS ROAD                                 |
| SC-3      | SW 52ND STREET                              |
| SC-4      | SW 113TH AVE                                |
| SC-5      | SW 118TH AVE                                |
| SC-6      | STONEBRIDGE PARKWAY                         |
| SC-7      | SW 49TH STREET                              |
| SC-8      | STONEBRIDGE PARKWAY                         |
| SC-9      | SW 52ND STREET                              |
| SC-10     | SPEED CUSHION DETAILS<br>AND SPECIFICATIONS |