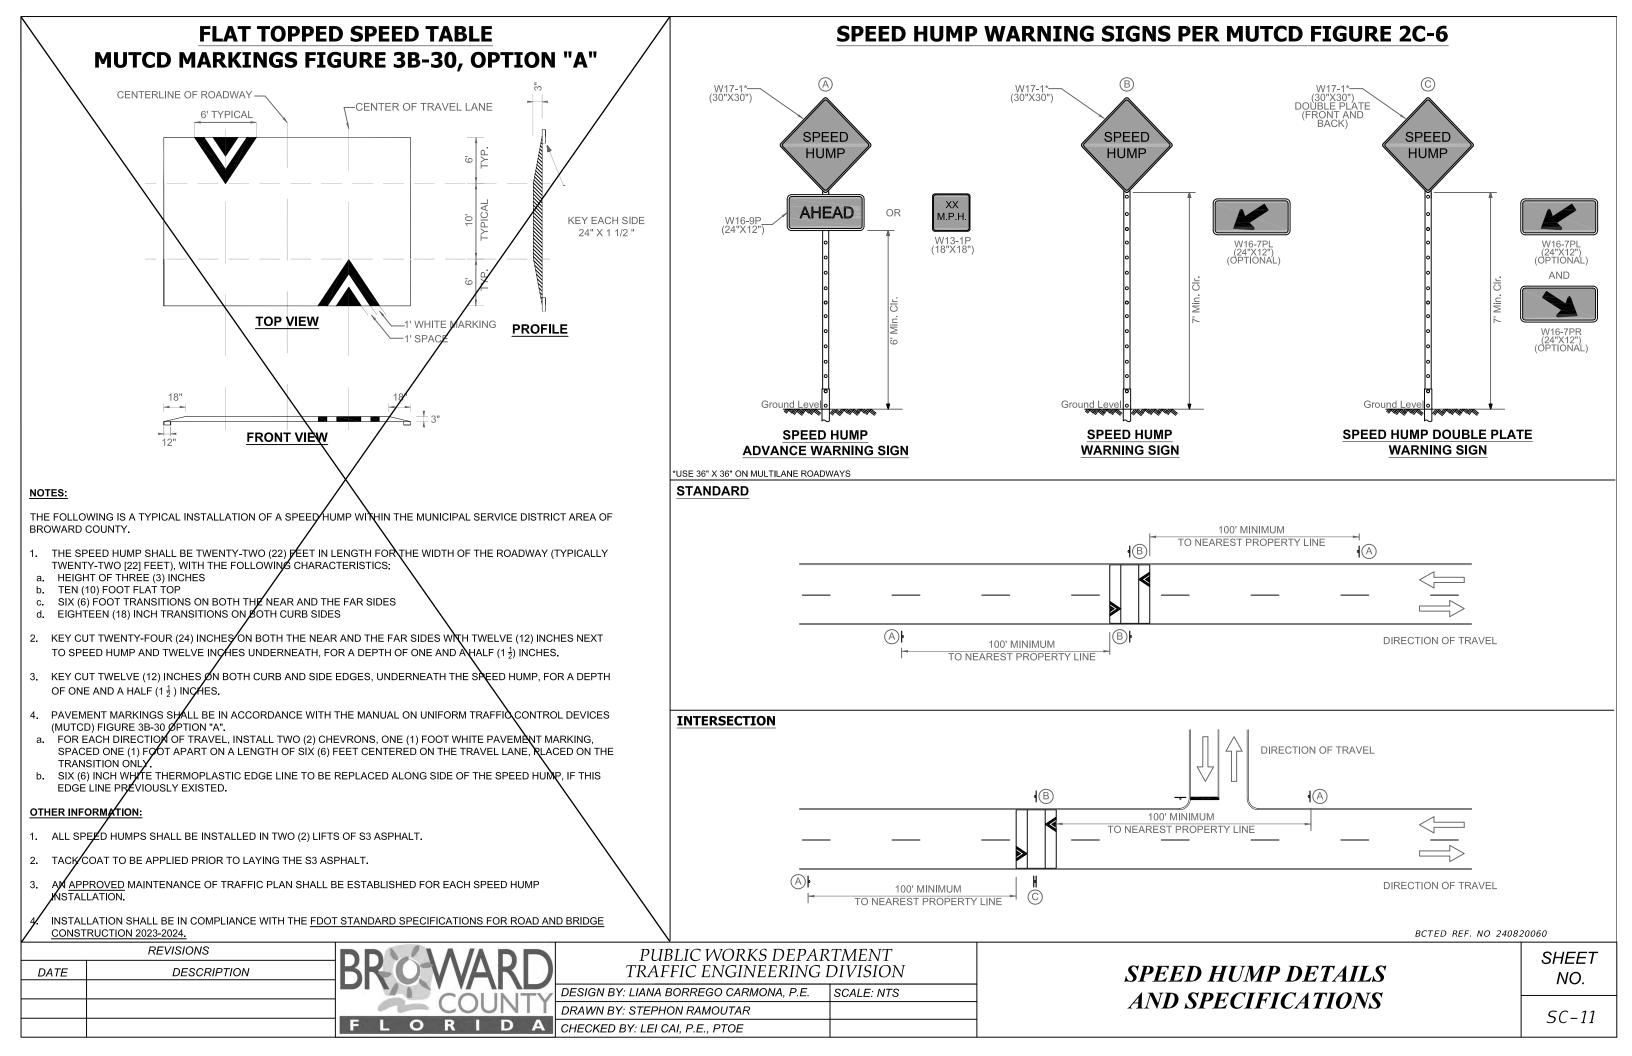

| BROWARD COUNTY DETAILS & SPECIFICATIONS |                                       |  |  |  |
|-----------------------------------------|---------------------------------------|--|--|--|
| SHEET NO.                               | TITLE                                 |  |  |  |
| SC-11                                   | SPEED HUMP DETAILS AND SPECIFICATIONS |  |  |  |
| <i>SC-12</i>                            | GROUND SIGN ASSEMBLY DETAILS          |  |  |  |
| SC-13                                   | PAVEMENT MARKINGS AND SIGNS DETAILS   |  |  |  |