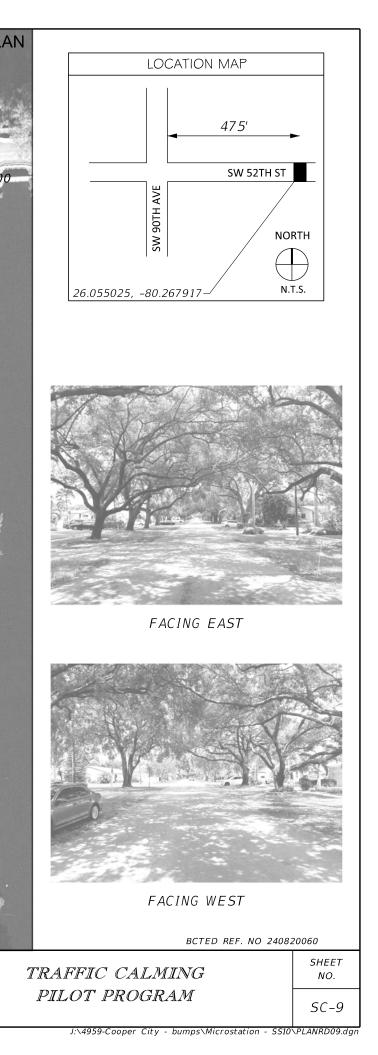

| SHEET NO. | TITLE                                       |
|-----------|---------------------------------------------|
| SC-0      | COVER SHEET                                 |
| SC-0A     | BCTED GENERAL NOTES                         |
| SC-1      | HIATUS ROAD                                 |
| SC-2      | HIATUS ROAD                                 |
| SC-3      | SW 52ND STREET                              |
| SC-4      | SW 113TH AVE                                |
| SC-5      | SW 118TH AVE                                |
| SC-6      | STONEBRIDGE PARKWAY                         |
| SC-7      | SW 49TH STREET                              |
| SC-8      | STONEBRIDGE PARKWAY                         |
| SC-9      | SW 52ND STREET                              |
| SC-10     | SPEED CUSHION DETAILS<br>AND SPECIFICATIONS |