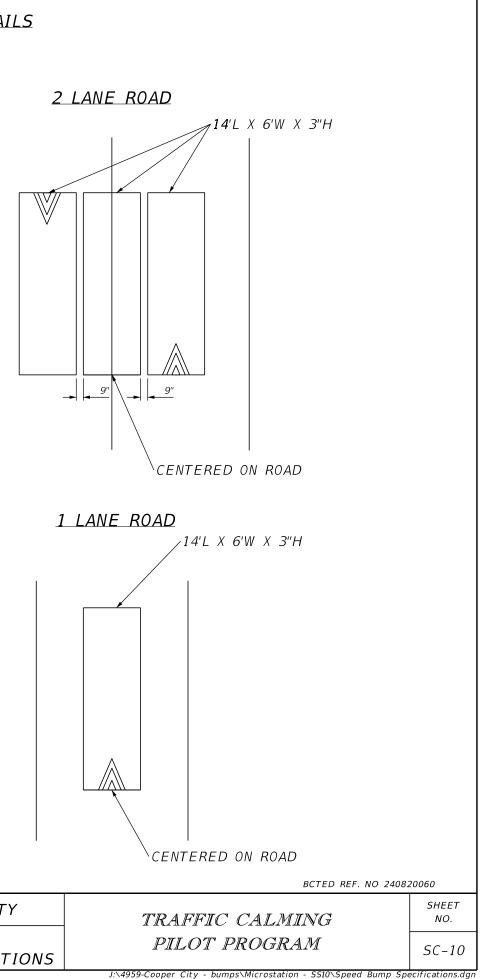

## SPEED CUSHION SPECIFICATIONS

SPEED CUSHIONS MUST BE CONSTRUCTED USING PATENTED TONGUE AND GROOVE 18"X42"INTERLOCKING RUBBER MODULES. EACHMODULE SHOULD BE BOLTED TO THE ROAD USING SIX FUSION COATED RUST RESISTANT LAG BOLTS THROUGH A PLASTIC SHIELD INTALLED IN THE PAVEMENT. SPEED CUSHIONS SHOULD MEET MUTCD STANDARDS.

STANDARD DIMENSIONS OF SPEED CUSHIONS 7'X6'X3" - 8 MODULES 10.5'X6'X3" (FLAT SURFACE 72"X42") - 12 MODULES 14'X6'X3" (FLAT SURFACE 72"X84") - 16 MODULES 21'X6'X3" (FLAT SURFACE 72"X126") - 20 MODULES ENTRANCE AND EXIT GRADIENT: 1:15 (7%) LIP: 0.25" SIDE GRADIENT: 1:3 (35%) LIP: 0.25"

SPEED CUSHION DETAILS N.T.S.

<u>\_14'L X 6'W X 3"H</u> SPEED CUSHIONS N.T.S.

PATTERN MARKINGS N.T.S.

| REVISIONS |             |      |             | THE CORRADINO GROUP, INC                                                                                                        |                                             |  |
|-----------|-------------|------|-------------|---------------------------------------------------------------------------------------------------------------------------------|---------------------------------------------|--|
| DATE      | DESCRIPTION | DATE | DESCRIPTION |                                                                                                                                 | CITY OF COOPER CITY                         |  |
|           |             |      |             | GORKY CHAPPENTIER<br>P.E. LICENSE NUMBER 47523<br>4055 N.W. 97TH AVENUE, DORAL, FL, 33178<br>PH:(305)594-0735 FAX:(305)594-0755 | SPEED CUSHION<br>DETAILS AND SPECIFICATIONS |  |
| dwin.diaz |             |      | 11/14       | 1/2024 4:45:42 PM Default                                                                                                       |                                             |  |