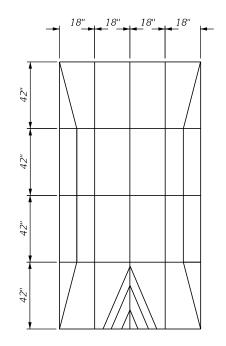

DIMENSIONS OF THE TONGUE AND GROOVE MODULES: WIDTH: 18' (+/-1/16") LENGTH: 42" (+/-1/8") THICKNESS: 3" (+/-1/8")

DIMENSIONS OF THE CUSHIONS ARE CHANGEABLE BY WIDTH: 18" INCREMENTS LENGTH: 42" INCREMENTS

STANDARD DIMENSIONS OF SPEED CUSHIONS 7'X6'X3" - 8 MODULES 10.5'X6'X3" (FLAT SURFACE 72"X42") - 12 MODULES 14'X6'X3" (FLAT SURFACE 72"X84") - 16 MODULES 21'X6'X3" (FLAT SURFACE 72"X126") - 20 MODULES ENTRANCE AND EXIT GRADIENT: 1:15 (7%) LIP: 0.25" SIDE GRADIENT: 1:3 (35%) LIP: 0.25"