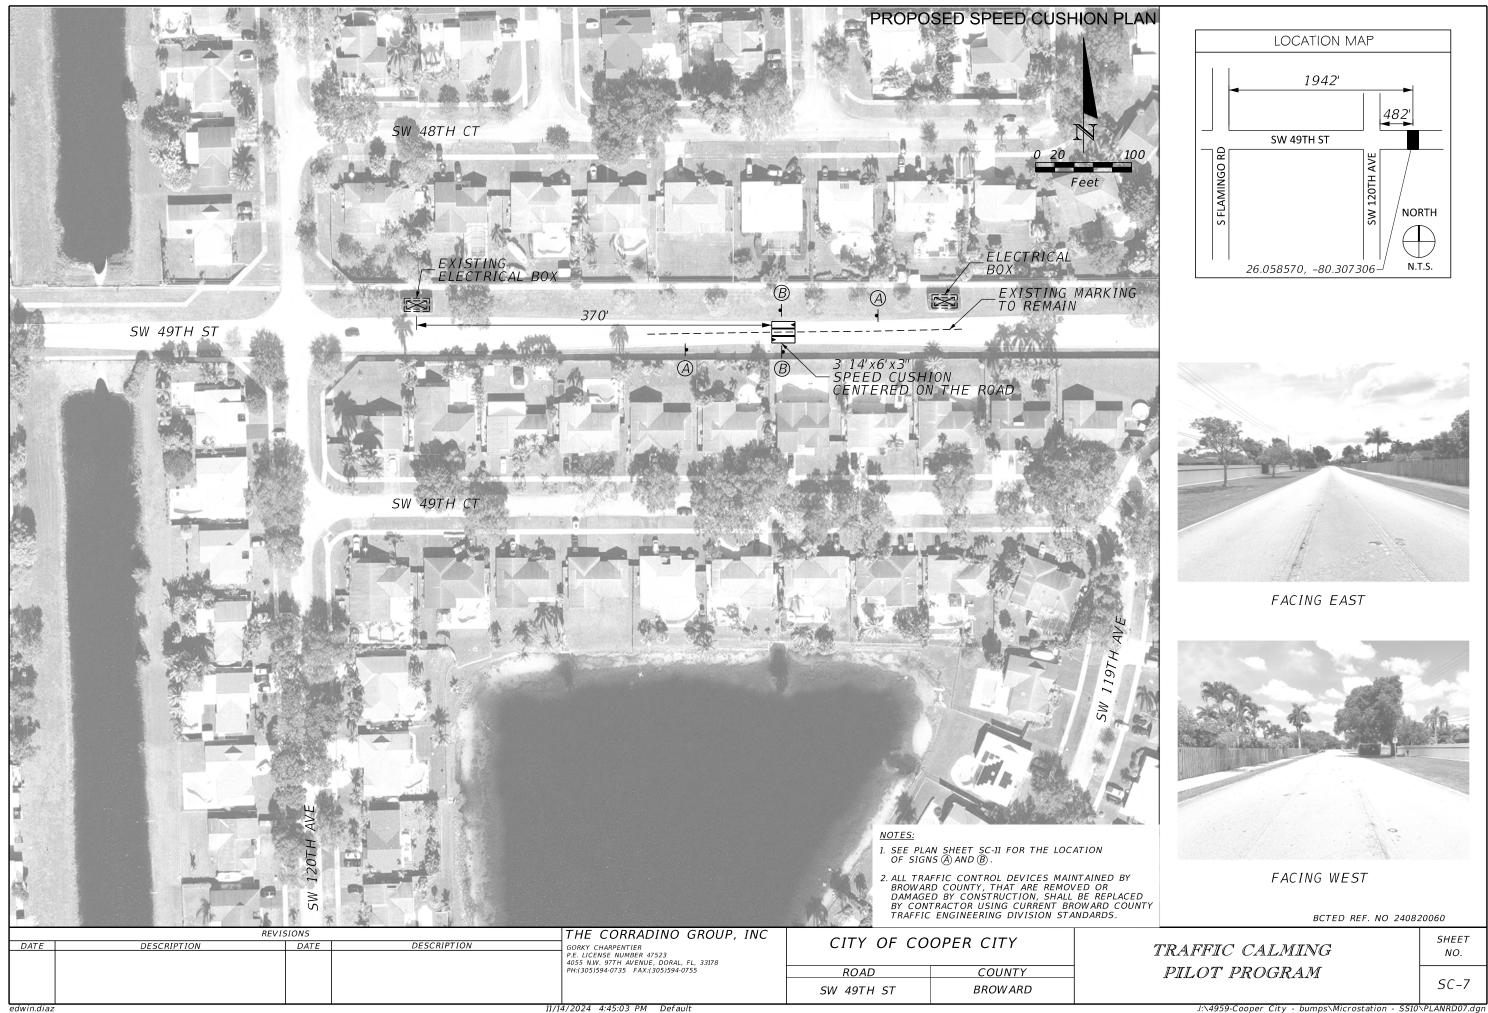

| SHEET NO. | TITLE                                       |
|-----------|---------------------------------------------|
| SC-0      | COVER SHEET                                 |
| SC-0A     | BCTED GENERAL NOTES                         |
| SC-1      | HIATUS ROAD                                 |
| SC-2      | HIATUS ROAD                                 |
| SC-3      | SW 52ND STREET                              |
| SC-4      | SW 113TH AVE                                |
| SC-5      | SW 118TH AVE                                |
| SC-6      | STONEBRIDGE PARKWAY                         |
| SC-7      | SW 49TH STREET                              |
| SC-8      | STONEBRIDGE PARKWAY                         |
| SC-9      | SW 52ND STREET                              |
| SC-10     | SPEED CUSHION DETAILS<br>AND SPECIFICATIONS |