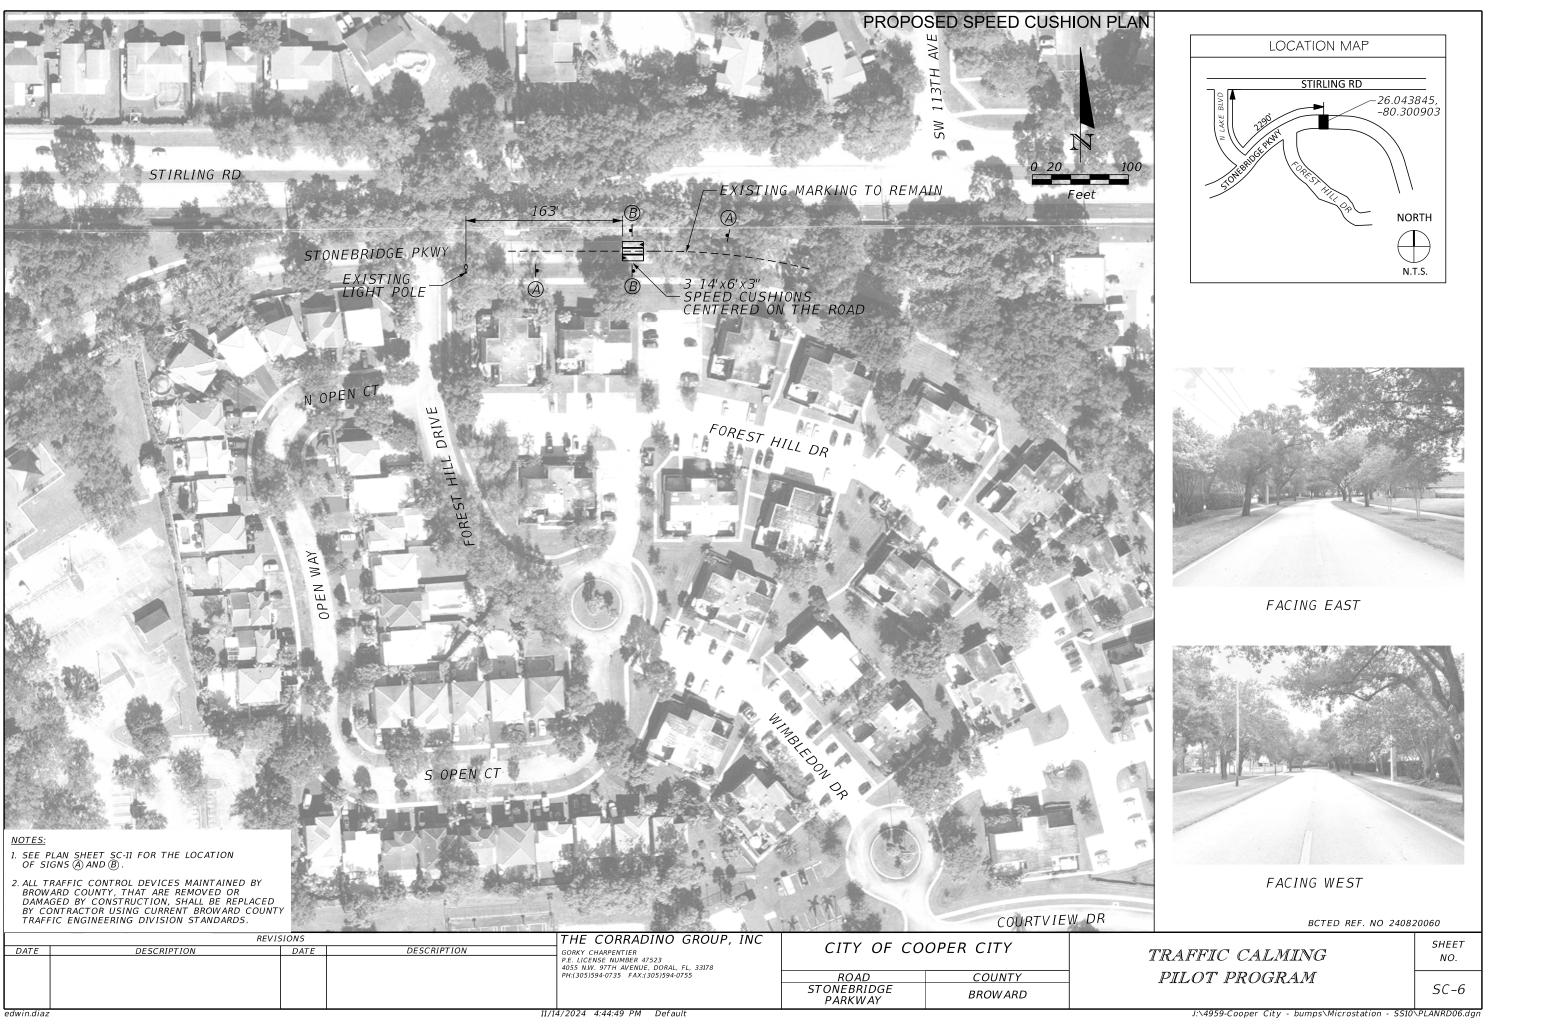

| SHEET NO. | TITLE                                       |
|-----------|---------------------------------------------|
| SC-0      | COVER SHEET                                 |
| SC-0A     | BCTED GENERAL NOTES                         |
| SC-1      | HIATUS ROAD                                 |
| SC-2      | HIATUS ROAD                                 |
| SC-3      | SW 52ND STREET                              |
| SC-4      | SW 113TH AVE                                |
| SC-5      | SW 118TH AVE                                |
| SC-6      | STONEBRIDGE PARKWAY                         |
| SC-7      | SW 49TH STREET                              |
| SC-8      | STONEBRIDGE PARKWAY                         |
| SC-9      | SW 52ND STREET                              |
| SC-10     | SPEED CUSHION DETAILS<br>AND SPECIFICATIONS |