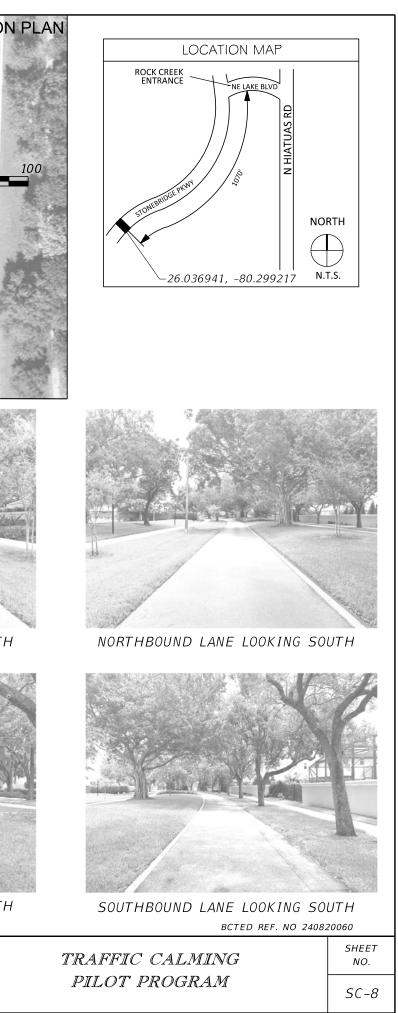

| SHEET NO. | TITLE                                       |
|-----------|---------------------------------------------|
| SC-0      | COVER SHEET                                 |
| SC-0A     | BCTED GENERAL NOTES                         |
| SC-1      | HIATUS ROAD                                 |
| SC-2      | HIATUS ROAD                                 |
| SC-3      | SW 52ND STREET                              |
| SC-4      | SW 113TH AVE                                |
| SC-5      | SW 118TH AVE                                |
| SC-6      | STONEBRIDGE PARKWAY                         |
| SC-7      | SW 49TH STREET                              |
| SC-8      | STONEBRIDGE PARKWAY                         |
| SC-9      | SW 52ND STREET                              |
| SC-10     | SPEED CUSHION DETAILS<br>AND SPECIFICATIONS |