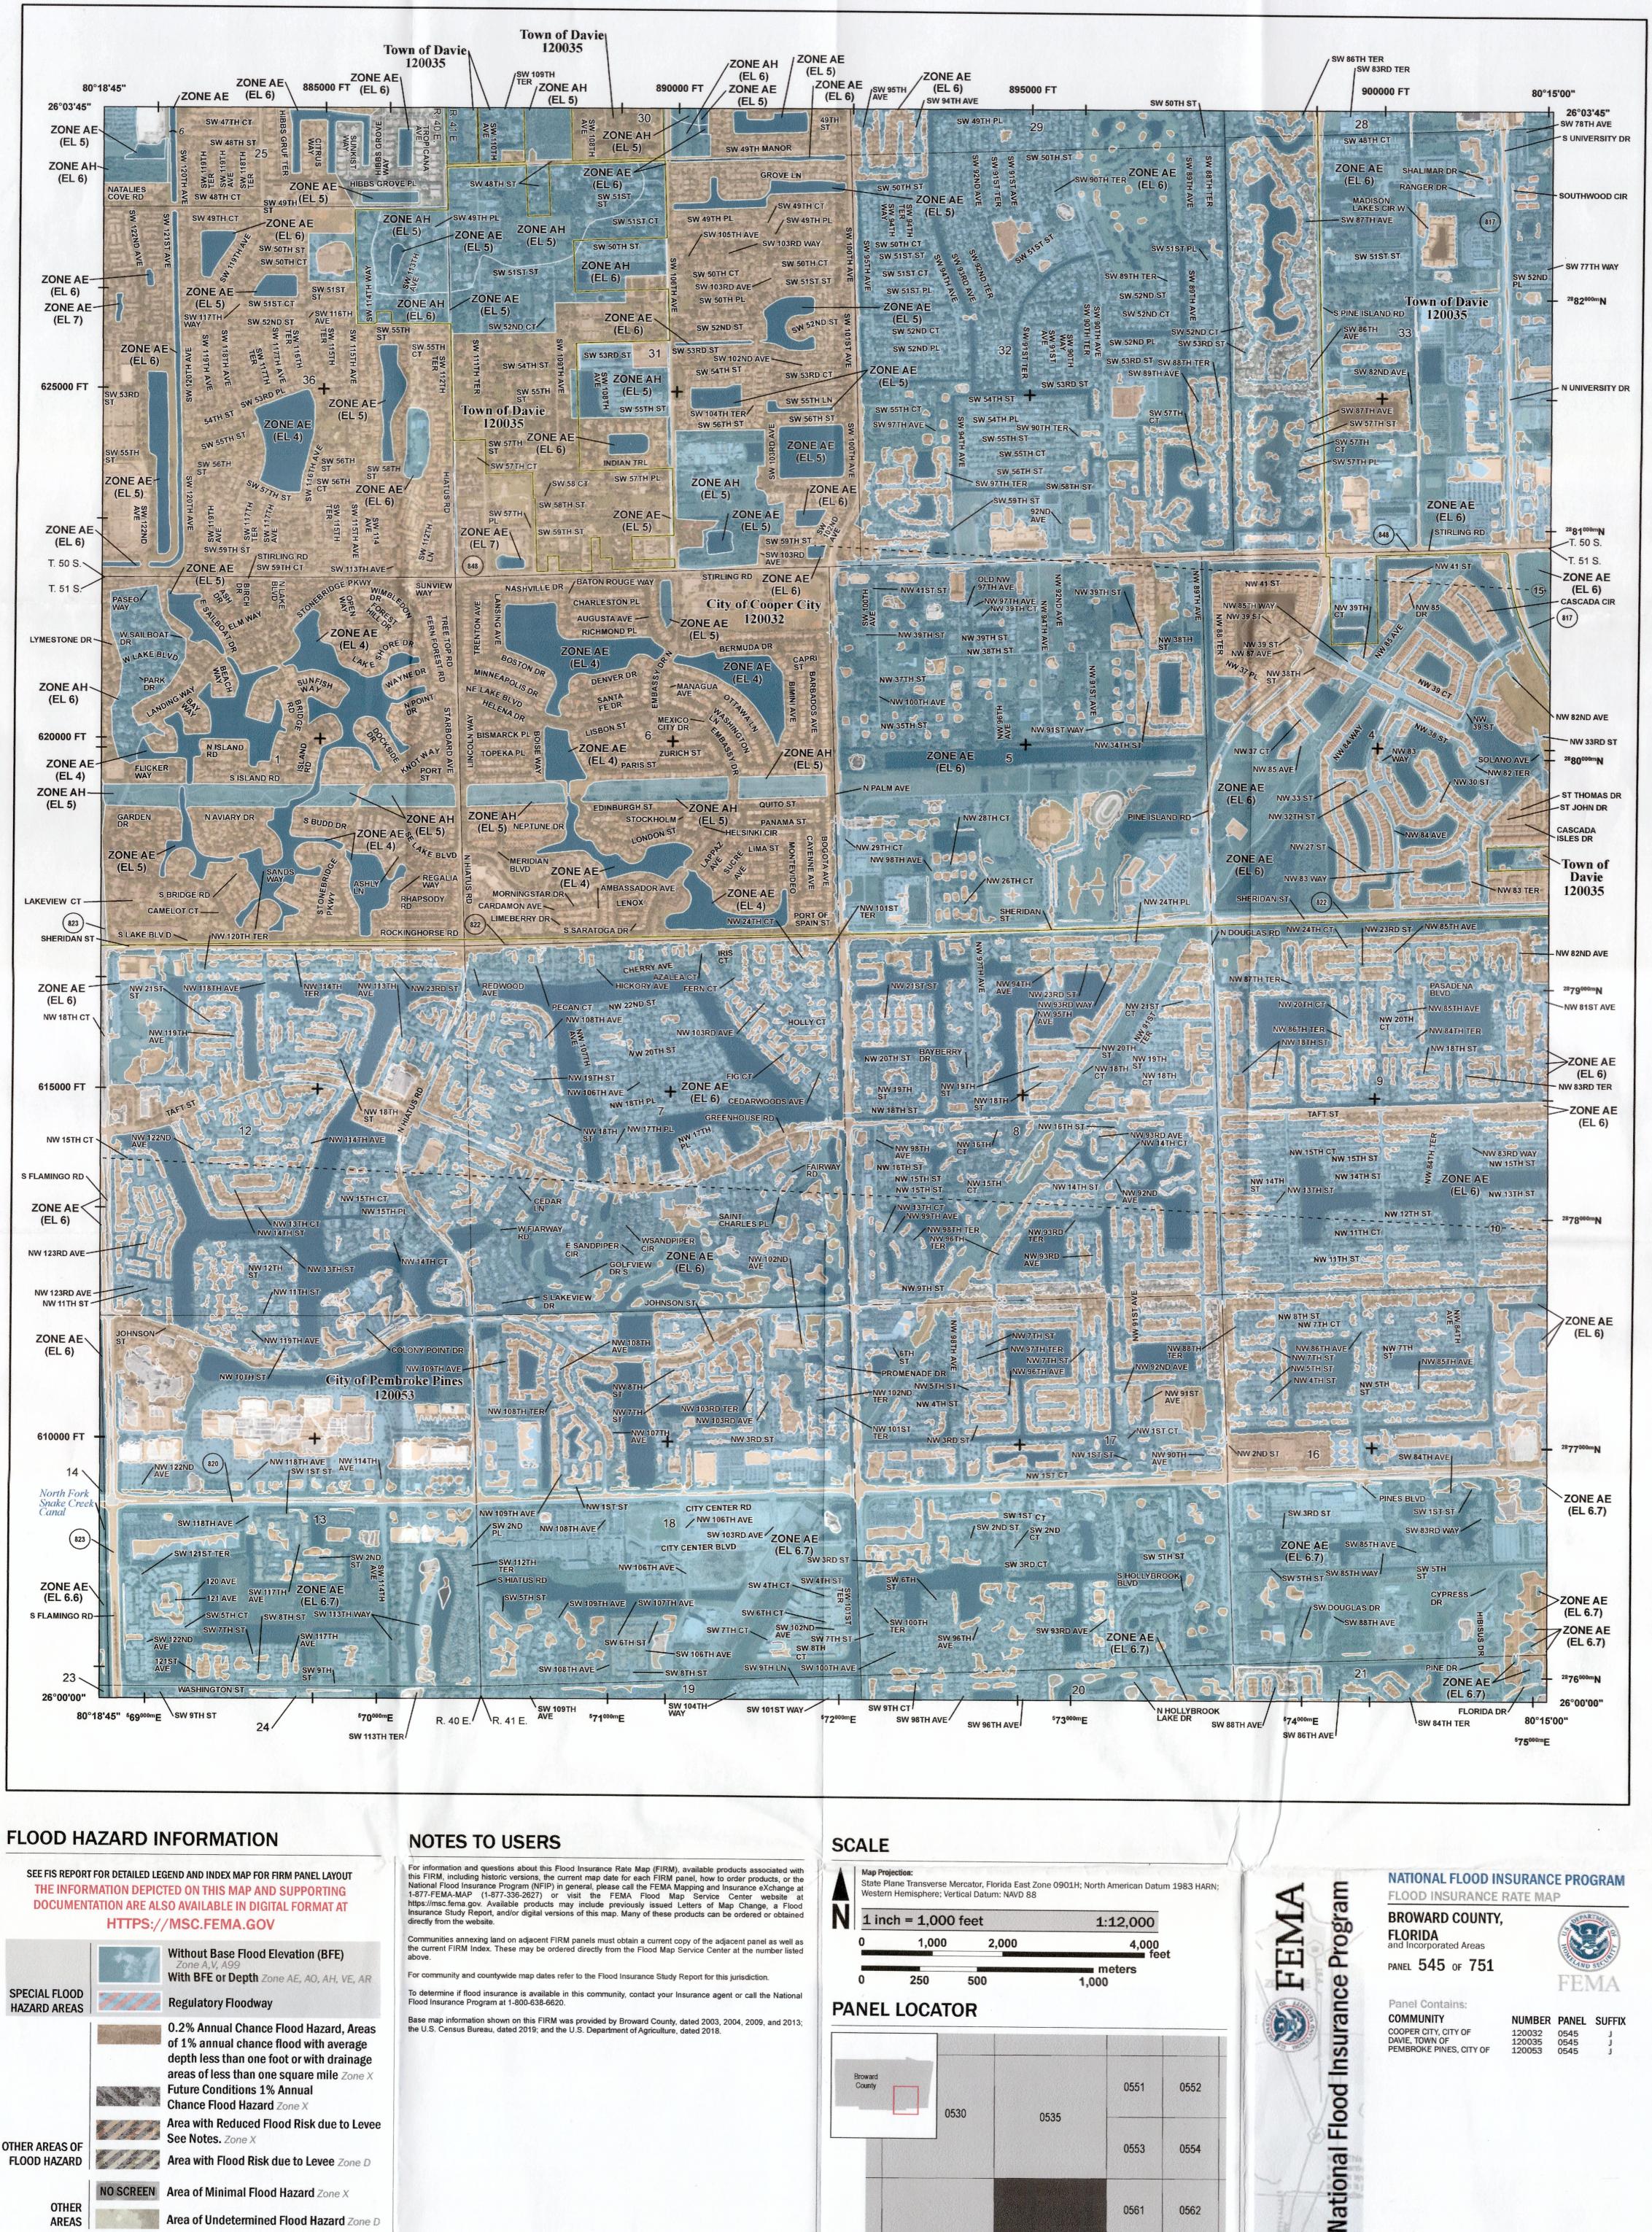

## EXHIBIT C Maps

**DOCUMENTATION ARE ALSO AVAILABLE IN DIGITAL FORMAT AT** 

Limit of Study

**Jurisdiction Boundary** 

OTHER

**FEATURES** 

https://msc.fema.gov. Available products may include previously issued Letters of Map Change, a Flood Insurance Study Report, and/or digital versions of this map. Many of these products can be ordered or obtained

Communities annexing land on adjacent FIRM panels must obtain a current copy of the adjacent panel as well as the current FIRM Index. These may be ordered directly from the Flood Map Service Center at the number listed

For community and countywide map dates refer to the Flood Insurance Study Report for this jurisdiction.

To determine if flood insurance is available in this community, contact your Insurance agent or call the National Flood Insurance Program at 1-800-638-6620.

Base map information shown on this FIRM was provided by Broward County, dated 2003, 2004, 2009, and 2013; the U.S. Census Bureau, dated 2019; and the U.S. Department of Agriculture, dated 2018.

meters

1,000