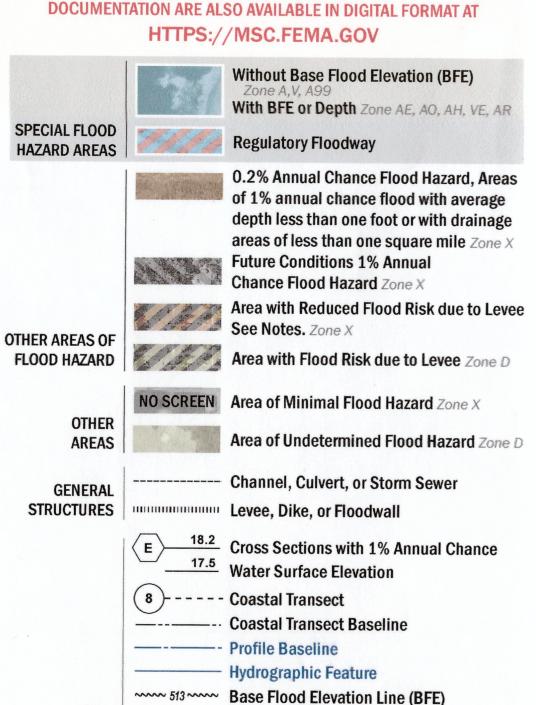

## EXHIBIT C Maps

**DOCUMENTATION ARE ALSO AVAILABLE IN DIGITAL FORMAT AT** 

Limit of Study

**Jurisdiction Boundary** 

OTHER

**FEATURES** 

https://msc.fema.gov. Available products may include previously issued Letters of Map Change, a Flood Insurance Study Report, and/or digital versions of this map. Many of these products can be ordered or obtained