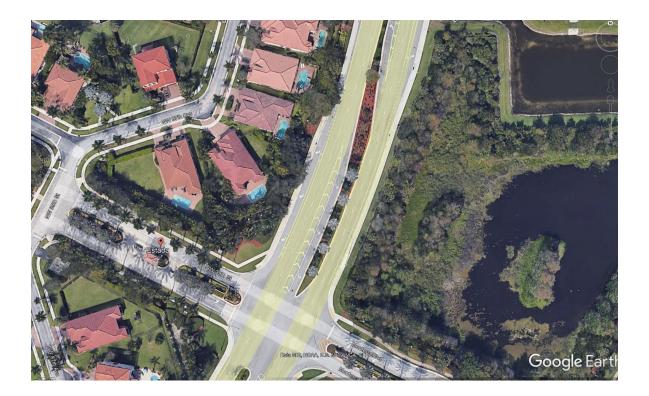

# SUBJECT: Discussion on traffic calming devices on Pine Island in front of Estada – Commissioner Pulcini

### **BACKGROUND OF ITEM:**

There have been many accidents at this turn. What makes this street particularly dangerous is, driving South to North, drivers have the impression of a country road, with no houses until the intersection appears after the turn. This makes the turn particularly dangerous.