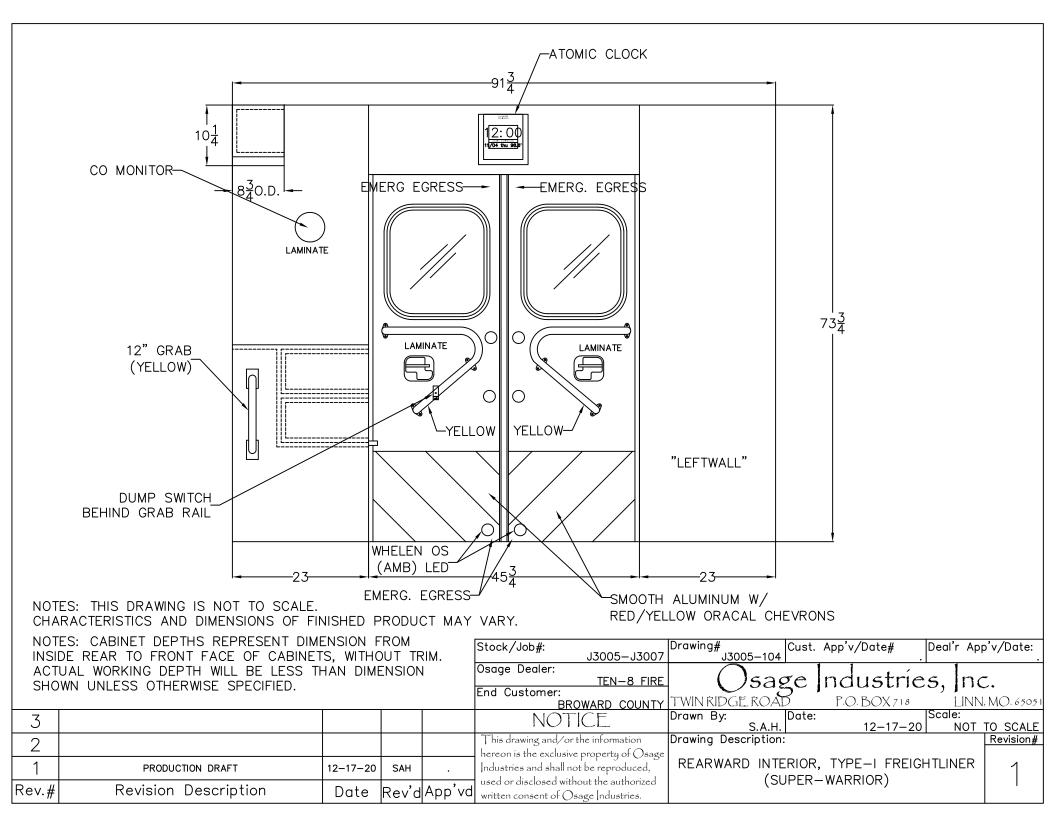

|                      | ler Name:            | Ten-8 Fire & Safety                                                                                                                                                                                                                                     | _                    |                      |
|----------------------|----------------------|---------------------------------------------------------------------------------------------------------------------------------------------------------------------------------------------------------------------------------------------------------|----------------------|----------------------|
|                      | sperson:             | Michael Day                                                                                                                                                                                                                                             | •                    |                      |
|                      | omer Name<br>Address | Broward Sheriff's Office Fire Rescue                                                                                                                                                                                                                    |                      |                      |
|                      |                      | 2308-B S.W. 42nd Street  Seroward Sheriff's Office Fire Rescue                                                                                                                                                                                          |                      |                      |
|                      | t Number:            | Stoward Sherili's Office Fire Rescue                                                                                                                                                                                                                    |                      |                      |
|                      | tact Name:           | Victor Goizueta - Fire Rescue Fleet Coordinator                                                                                                                                                                                                         |                      |                      |
| Ema                  |                      | victor goizueta@sheriff.org                                                                                                                                                                                                                             |                      |                      |
| Pho                  | ne:                  | Office: 954-359-1602 Mobile: 954-864-9431                                                                                                                                                                                                               |                      |                      |
| Fax:                 |                      |                                                                                                                                                                                                                                                         | <u>.</u>             |                      |
|                      | ssis Type:           | Freightliner M2 Standard Cab                                                                                                                                                                                                                            |                      |                      |
|                      | ge Unit #:           |                                                                                                                                                                                                                                                         | <u>.</u>             |                      |
| VIN:                 | •                    | Furthelium M2 Charte and Communication                                                                                                                                                                                                                  | i                    | T-4-1                |
| Qty<br>1             |                      | Freightliner M2 Chassis and Conversion  2023 Freightliner M2 Chassis only, see attached specifications                                                                                                                                                  | \$105,911.11         | Total<br>\$95,320.00 |
| 1                    |                      | 2168/Freightliner Med-Duty Conversion                                                                                                                                                                                                                   | \$166,921.11         | \$150,229.00         |
| 16                   | W 02                 | Warning & Intersection Lights, Wig-Wag                                                                                                                                                                                                                  | \$255.5C             | 6220.00              |
| 16<br>11             | W-03<br>W-04         | Chrome Flanges for M9 Chrome Flanges for M6 or M7                                                                                                                                                                                                       | \$355.56<br>\$183.33 | \$320.00<br>\$165.00 |
|                      | -                    | Premption                                                                                                                                                                                                                                               |                      |                      |
|                      |                      | Custom Lightbars                                                                                                                                                                                                                                        |                      |                      |
|                      |                      | "Whelen Mini-Freedom, (2), Angle Mounted on Cab Roof. All Clear Lenses. (1) Angle mounted on street side cab roof, as outboard as possible, as far forward as possible (1) Angle mounted on curb side cab roof, as outboard as possible, as far forward |                      |                      |
| 2                    |                      | as possible, as far forward as possible (1) Angle mounted on curb side cab foot, as outboard as possible, as far forward                                                                                                                                |                      |                      |
|                      |                      | SWITCHED: FRONT LB                                                                                                                                                                                                                                      |                      |                      |
| -                    |                      | White lights only Disabled in park / neutral " Whelen Tracer Lighting System (12" Sections) 75" between front of module and rear wheels and rear of each module side.                                                                                   | \$4,472.22           | \$4,025.00           |
| 20                   |                      | Function to include alternate red/white activation with emergency warning priority, and all white activation with any compartment                                                                                                                       |                      |                      |
|                      |                      | door and curbside door opening.                                                                                                                                                                                                                         | \$4,677.78           | \$4,210.00           |
| _                    | W 00                 | Directional Sticks                                                                                                                                                                                                                                      | 61.105.56            | 6005.00              |
|                      | W-09                 | Whelen TAL 85 LED 8 Light Traffic Advisor  Whelen Smart Linear LED's                                                                                                                                                                                    | \$1,105.56           | \$995.00             |
| 2                    | W-29                 | Additional 500 LED, R, B or A (Outboard on Aux. Condenser Module Front)                                                                                                                                                                                 | \$377.78             | \$340.00             |
| 1                    | W-31                 | Additional 500 LED, All or 1/2 Clr (Center on Aux. Condenser Module Front)                                                                                                                                                                              | \$238.89             | \$215.00             |
| 9                    | W-32                 | Upgrade 900 to M9 LED, R (3 Front, 2 Rear, 8 Module Sides)                                                                                                                                                                                              | \$450.00             | \$405.00             |
| <u></u>              | W-33<br>W-35         | Upgrade 900 to M9, Amber, Blue, R/B, R/A (Amber - Rear module @ window level)  Additional M9, Red                                                                                                                                                       | \$50.00<br>\$322.22  | \$45.00<br>\$290.00  |
| 1                    | W-36                 | Additional M9, B, A, R/B, R/A) (Amber - rear module @ window level)                                                                                                                                                                                     | \$366.67             | \$330.00             |
| 2                    | W-38                 | Upgrade ION-T to M6 Red (Front Grille of Cab)                                                                                                                                                                                                           | \$155.56             | \$140.00             |
| 2                    | W-41<br>W-44         | Additional M6 LED, R, B or A (2 @ rear module kick plate) Upgrade ION-T to M7 R, B or A (Red, cab intersection)                                                                                                                                         | \$488.89<br>\$144.44 | \$440.00<br>\$130.00 |
| <u>2</u><br><u>5</u> | W-47                 | Additional M7 LED, R, B or A (red, rear module above TAL85) (Amber - Center Rear Module)                                                                                                                                                                | \$1,111.11           | \$1,000.00           |
| 8                    | W-51                 | Whelen OS Light (Amber Whelen OS flashing lights on interior of rear facing doors)                                                                                                                                                                      | \$400.00             | \$360.00             |
| 8                    | W-52                 | Add Any Light to Interior of Door (Add to Light Price)  Scene Lights                                                                                                                                                                                    | \$355.56             | \$320.00             |
| 4                    | W-56                 | M9 LED Scene, Upgrade                                                                                                                                                                                                                                   | \$555.56             | \$500.00             |
| 2                    | W-58                 | M7 LED Scene, Upgrade                                                                                                                                                                                                                                   | \$222.22             | \$200.00             |
| 2                    | W-61<br>W-64         | Spot & Flood w/Flange, Add FRC Spectra Max SPA260-Q20-B                                                                                                                                                                                                 | \$3,844.44           | \$3,460.00           |
| 1                    | W-64<br>W-65         | Upgrade Brake/Tail to M6 (Pair) Upgrade Turn to M6 (Pair)                                                                                                                                                                                               | \$55.56<br>\$100.00  | \$50.00<br>\$90.00   |
| 1                    | W-66                 | Upgrade Reverse to M6 (Pair)                                                                                                                                                                                                                            | \$111.11             | \$100.00             |
| _                    |                      | Siren & Speakers                                                                                                                                                                                                                                        | 61 100 00            | ¢1 070 00            |
| 1                    | W-77                 | Whelen Howler (Only Available w/ Whelen Siren)  Exterior Lighting                                                                                                                                                                                       | \$1,188.89           | \$1,070.00           |
| 1                    | W-81                 | M6 Turn Lights w/Chrome Flanges on Front of Mod (per pair)                                                                                                                                                                                              | \$477.78             | \$430.00             |
| 1                    | W-89                 | Techniques E-41 LED Strip Lighting in all Compartments                                                                                                                                                                                                  | \$750.00             | \$675.00             |
|                      |                      | Additional Emergency & Exterior Lighting & Siren Options & Special Instructions  """*Whelen Howler installed, IATS, behind front                                                                                                                        |                      |                      |
|                      |                      | bumper.                                                                                                                                                                                                                                                 |                      |                      |
|                      |                      | *Activation/Cancellation 3-position momentary rocker switch                                                                                                                                                                                             |                      |                      |
| 1                    |                      | installed on center console beside std. siren control in reach of driver.  *Label: Activate-Howler-Cancel                                                                                                                                               |                      |                      |
|                      |                      | Customer wants to use OEM airhorn switch on steering wheel to activate howler. Airhorns will be wired to driver side footswitch                                                                                                                         |                      |                      |
|                      |                      | and push button in console. Set Howler duration on maximum.""                                                                                                                                                                                           | \$266.67             | <u>\$240.00</u>      |
| 2                    |                      | Rear module outboard M9's Changed to Whelen Rota Beam 6RBRC. Synced to each other.  DELETE standard sizes. A DD Wheles WS 2055L SCI.                                                                                                                    | \$1,211.11           | \$1,090.00           |
| 2                    |                      | DELETE standard siren. ADD Whelen WS295SLSC1  Amber M9's at rear windows wired as flashing lights with turn signal override                                                                                                                             | \$355.56<br>\$200.00 | \$320.00<br>\$180.00 |
| $\Box$               |                      | Inverters, Chargers, Batteries, Shorelines & Outlets                                                                                                                                                                                                    |                      |                      |
| 1                    | E-03                 | Vanner Inverter / Conditioner w/ Remote Switch, Model 20-1050-CUL                                                                                                                                                                                       | \$1,750.00           | <u>\$1,575.00</u>    |
| 2                    | E-10                 | NOTE: Bluesea Auto Eject Shoreline Plug, 20 Amp (Module Rear) Red above left tail light. Blue for 110 vac system above left tail light. NOTE: Larger Auto Eject Access                                                                                  | \$1,088.89           | \$980.00             |
| 2                    | E-12                 | Shoreline Indicator at Shoreline                                                                                                                                                                                                                        | \$444.44             | \$400.00             |
|                      |                      | Outlets & Interior Lighting                                                                                                                                                                                                                             |                      |                      |
| 3                    | E-13                 | 110 V Outlet, Additional per Outlet (rear wall at foot of S/B, in action wall, in Danhard cabinet)  12V DC Outlet, Cigar Style, Additional per Outlet  Note: Ignition Switch hot (1) next to 110vac outlets in                                          | \$316.67             | \$285.00<br>\$120.00 |
| ∠                    | E-14                 | action wall, (1) in right wall                                                                                                                                                                                                                          | \$133.33             | <u> 9120.00</u>      |
| 3                    | E-16                 | Dual USB Outlet (1) Located on the passenger side of the center console. (1) Front console facing dash, right side low, (1) in action area.                                                                                                             | \$266.67             | \$240.00             |