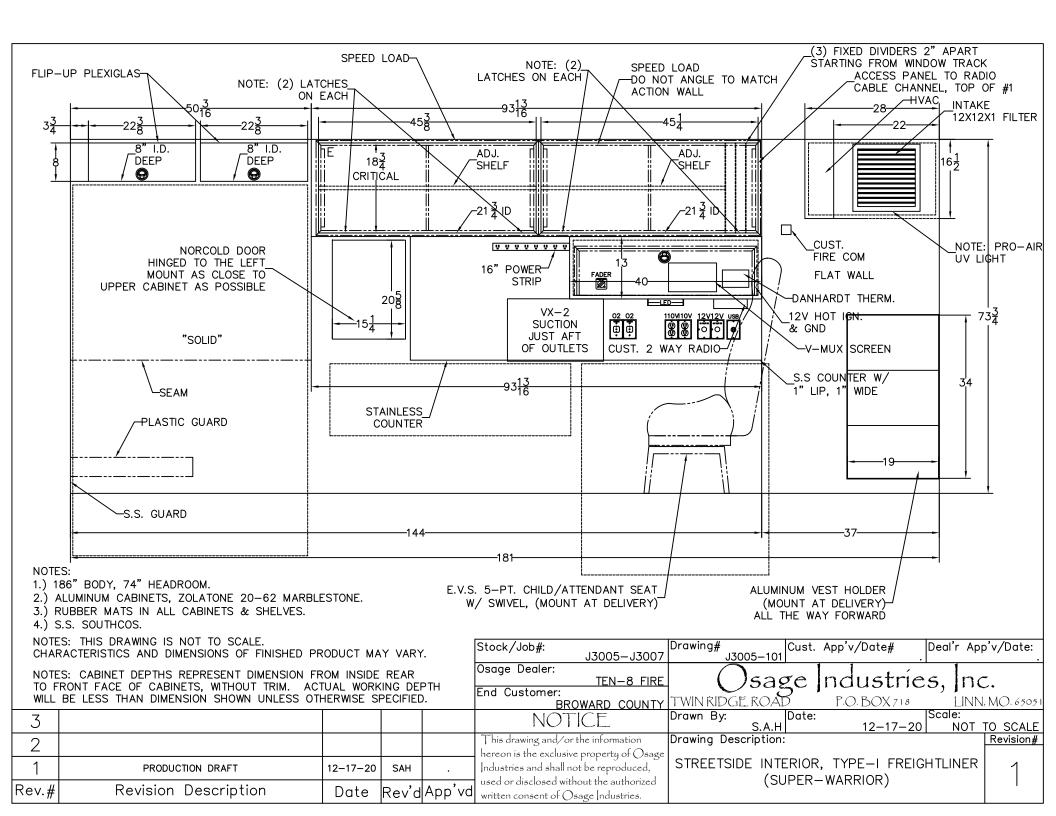

|                      | ler Name:            | Ten-8 Fire & Safety                                                                                                                                                                                                                                     | _                    |                      |
|----------------------|----------------------|---------------------------------------------------------------------------------------------------------------------------------------------------------------------------------------------------------------------------------------------------------|----------------------|----------------------|
|                      | sperson:             | Michael Day                                                                                                                                                                                                                                             | •                    |                      |
|                      | omer Name<br>Address | Broward Sheriff's Office Fire Rescue                                                                                                                                                                                                                    |                      |                      |
|                      |                      | 2308-B S.W. 42nd Street  Seroward Sheriff's Office Fire Rescue                                                                                                                                                                                          |                      |                      |
|                      | t Number:            | Stoward Sherili's Office Fire Rescue                                                                                                                                                                                                                    |                      |                      |
|                      | tact Name:           | Victor Goizueta - Fire Rescue Fleet Coordinator                                                                                                                                                                                                         |                      |                      |
| Ema                  |                      | victor goizueta@sheriff.org                                                                                                                                                                                                                             |                      |                      |
| Pho                  | ne:                  | Office: 954-359-1602 Mobile: 954-864-9431                                                                                                                                                                                                               |                      |                      |
| Fax:                 |                      |                                                                                                                                                                                                                                                         | <u>.</u>             |                      |
|                      | ssis Type:           | Freightliner M2 Standard Cab                                                                                                                                                                                                                            |                      |                      |
|                      | ge Unit #:           |                                                                                                                                                                                                                                                         | <u>.</u>             |                      |
| VIN:                 | •                    | Furthelium M2 Charte and Communication                                                                                                                                                                                                                  | i                    | T-4-1                |
| Qty<br>1             |                      | Freightliner M2 Chassis and Conversion  2023 Freightliner M2 Chassis only, see attached specifications                                                                                                                                                  | \$105,911.11         | Total<br>\$95,320.00 |
| 1                    |                      | 2168/Freightliner Med-Duty Conversion                                                                                                                                                                                                                   | \$166,921.11         | \$150,229.00         |
| 16                   | W 02                 | Warning & Intersection Lights, Wig-Wag                                                                                                                                                                                                                  | \$255.5C             | 6220.00              |
| 16<br>11             | W-03<br>W-04         | Chrome Flanges for M9 Chrome Flanges for M6 or M7                                                                                                                                                                                                       | \$355.56<br>\$183.33 | \$320.00<br>\$165.00 |
|                      | -                    | Premption                                                                                                                                                                                                                                               |                      |                      |
|                      |                      | Custom Lightbars                                                                                                                                                                                                                                        |                      |                      |
|                      |                      | "Whelen Mini-Freedom, (2), Angle Mounted on Cab Roof. All Clear Lenses. (1) Angle mounted on street side cab roof, as outboard as possible, as far forward as possible (1) Angle mounted on curb side cab roof, as outboard as possible, as far forward |                      |                      |
| 2                    |                      | as possible, as far forward as possible (1) Angle mounted on curb side cab foot, as outboard as possible, as far forward                                                                                                                                |                      |                      |
|                      |                      | SWITCHED: FRONT LB                                                                                                                                                                                                                                      |                      |                      |
| -                    |                      | White lights only Disabled in park / neutral " Whelen Tracer Lighting System (12" Sections) 75" between front of module and rear wheels and rear of each module side.                                                                                   | \$4,472.22           | \$4,025.00           |
| 20                   |                      | Function to include alternate red/white activation with emergency warning priority, and all white activation with any compartment                                                                                                                       |                      |                      |
|                      |                      | door and curbside door opening.                                                                                                                                                                                                                         | \$4,677.78           | \$4,210.00           |
| _                    | W 00                 | Directional Sticks                                                                                                                                                                                                                                      | 61.105.56            | 6005.00              |
|                      | W-09                 | Whelen TAL 85 LED 8 Light Traffic Advisor  Whelen Smart Linear LED's                                                                                                                                                                                    | \$1,105.56           | \$995.00             |
| 2                    | W-29                 | Additional 500 LED, R, B or A (Outboard on Aux. Condenser Module Front)                                                                                                                                                                                 | \$377.78             | \$340.00             |
| 1                    | W-31                 | Additional 500 LED, All or 1/2 Clr (Center on Aux. Condenser Module Front)                                                                                                                                                                              | \$238.89             | \$215.00             |
| 9                    | W-32                 | Upgrade 900 to M9 LED, R (3 Front, 2 Rear, 8 Module Sides)                                                                                                                                                                                              | \$450.00             | \$405.00             |
| <u></u>              | W-33<br>W-35         | Upgrade 900 to M9, Amber, Blue, R/B, R/A (Amber - Rear module @ window level)  Additional M9, Red                                                                                                                                                       | \$50.00<br>\$322.22  | \$45.00<br>\$290.00  |
| 1                    | W-36                 | Additional M9, B, A, R/B, R/A) (Amber - rear module @ window level)                                                                                                                                                                                     | \$366.67             | \$330.00             |
| 2                    | W-38                 | Upgrade ION-T to M6 Red (Front Grille of Cab)                                                                                                                                                                                                           | \$155.56             | \$140.00             |
| 2                    | W-41<br>W-44         | Additional M6 LED, R, B or A (2 @ rear module kick plate) Upgrade ION-T to M7 R, B or A (Red, cab intersection)                                                                                                                                         | \$488.89<br>\$144.44 | \$440.00<br>\$130.00 |
| <u>2</u><br><u>5</u> | W-47                 | Additional M7 LED, R, B or A (red, rear module above TAL85) (Amber - Center Rear Module)                                                                                                                                                                | \$1,111.11           | \$1,000.00           |
| 8                    | W-51                 | Whelen OS Light (Amber Whelen OS flashing lights on interior of rear facing doors)                                                                                                                                                                      | \$400.00             | \$360.00             |
| 8                    | W-52                 | Add Any Light to Interior of Door (Add to Light Price)  Scene Lights                                                                                                                                                                                    | \$355.56             | \$320.00             |
| 4                    | W-56                 | M9 LED Scene, Upgrade                                                                                                                                                                                                                                   | \$555.56             | \$500.00             |
| 2                    | W-58                 | M7 LED Scene, Upgrade                                                                                                                                                                                                                                   | \$222.22             | \$200.00             |
| 2                    | W-61<br>W-64         | Spot & Flood w/Flange, Add FRC Spectra Max SPA260-Q20-B                                                                                                                                                                                                 | \$3,844.44           | \$3,460.00           |
| 1                    | W-64<br>W-65         | Upgrade Brake/Tail to M6 (Pair) Upgrade Turn to M6 (Pair)                                                                                                                                                                                               | \$55.56<br>\$100.00  | \$50.00<br>\$90.00   |
| 1                    | W-66                 | Upgrade Reverse to M6 (Pair)                                                                                                                                                                                                                            | \$111.11             | \$100.00             |
| _                    |                      | Siren & Speakers                                                                                                                                                                                                                                        | 61 100 00            | ¢1 070 00            |
| 1                    | W-77                 | Whelen Howler (Only Available w/ Whelen Siren)  Exterior Lighting                                                                                                                                                                                       | \$1,188.89           | \$1,070.00           |
| 1                    | W-81                 | M6 Turn Lights w/Chrome Flanges on Front of Mod (per pair)                                                                                                                                                                                              | \$477.78             | \$430.00             |
| 1                    | W-89                 | Techniques E-41 LED Strip Lighting in all Compartments                                                                                                                                                                                                  | \$750.00             | \$675.00             |
|                      |                      | Additional Emergency & Exterior Lighting & Siren Options & Special Instructions  """*Whelen Howler installed, IATS, behind front                                                                                                                        |                      |                      |
|                      |                      | bumper.                                                                                                                                                                                                                                                 |                      |                      |
|                      |                      | *Activation/Cancellation 3-position momentary rocker switch                                                                                                                                                                                             |                      |                      |
| 1                    |                      | installed on center console beside std. siren control in reach of driver.  *Label: Activate-Howler-Cancel                                                                                                                                               |                      |                      |
|                      |                      | Customer wants to use OEM airhorn switch on steering wheel to activate howler. Airhorns will be wired to driver side footswitch                                                                                                                         |                      |                      |
|                      |                      | and push button in console. Set Howler duration on maximum.""                                                                                                                                                                                           | \$266.67             | <u>\$240.00</u>      |
| 2                    |                      | Rear module outboard M9's Changed to Whelen Rota Beam 6RBRC. Synced to each other.  DELETE standard sizes. A DD Wheles WS 2055L SCI.                                                                                                                    | \$1,211.11           | \$1,090.00           |
| 2                    |                      | DELETE standard siren. ADD Whelen WS295SLSC1  Amber M9's at rear windows wired as flashing lights with turn signal override                                                                                                                             | \$355.56<br>\$200.00 | \$320.00<br>\$180.00 |
| $\Box$               |                      | Inverters, Chargers, Batteries, Shorelines & Outlets                                                                                                                                                                                                    |                      |                      |
| 1                    | E-03                 | Vanner Inverter / Conditioner w/ Remote Switch, Model 20-1050-CUL                                                                                                                                                                                       | \$1,750.00           | <u>\$1,575.00</u>    |
| 2                    | E-10                 | NOTE: Bluesea Auto Eject Shoreline Plug, 20 Amp (Module Rear) Red above left tail light. Blue for 110 vac system above left tail light. NOTE: Larger Auto Eject Access                                                                                  | \$1,088.89           | \$980.00             |
| 2                    | E-12                 | Shoreline Indicator at Shoreline                                                                                                                                                                                                                        | \$444.44             | \$400.00             |
|                      |                      | Outlets & Interior Lighting                                                                                                                                                                                                                             |                      |                      |
| 3                    | E-13                 | 110 V Outlet, Additional per Outlet (rear wall at foot of S/B, in action wall, in Danhard cabinet)  12V DC Outlet, Cigar Style, Additional per Outlet  Note: Ignition Switch hot (1) next to 110vac outlets in                                          | \$316.67             | \$285.00<br>\$120.00 |
| ∠                    | E-14                 | action wall, (1) in right wall                                                                                                                                                                                                                          | \$133.33             | <u> 9120.00</u>      |
| 3                    | E-16                 | Dual USB Outlet (1) Located on the passenger side of the center console. (1) Front console facing dash, right side low, (1) in action area.                                                                                                             | \$266.67             | \$240.00             |