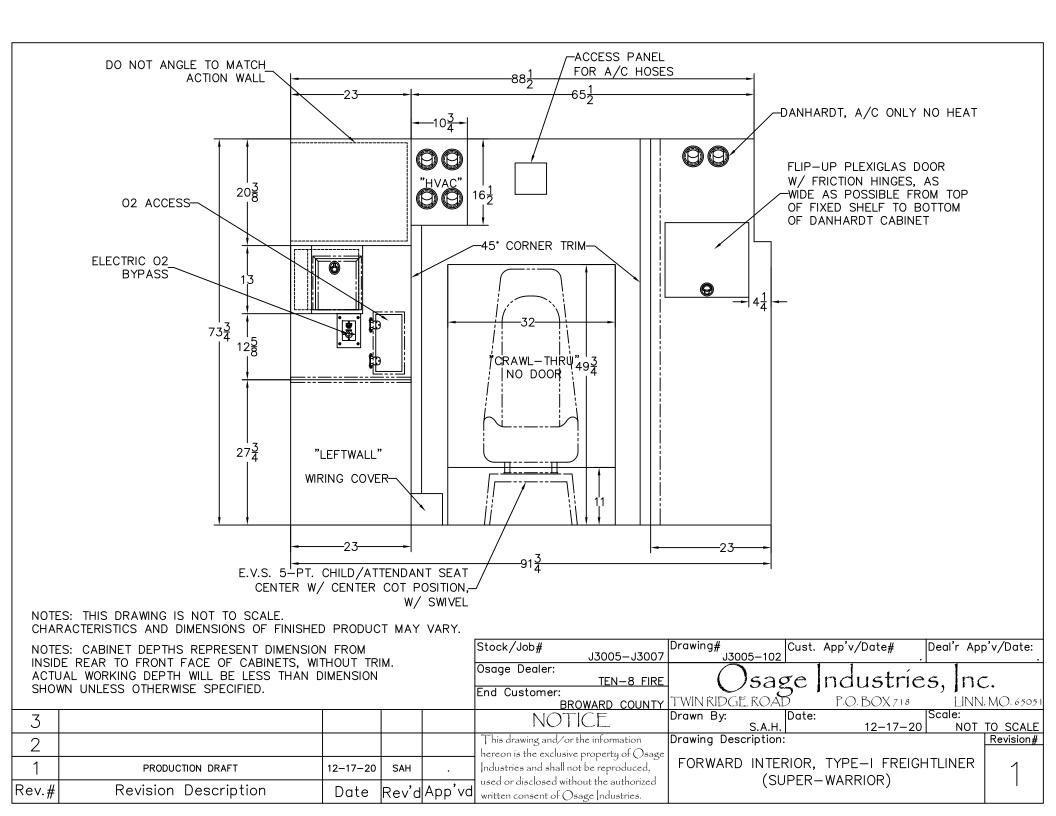

|                      | ler Name:            | Ten-8 Fire & Safety                                                                                                                                                                                                                                     | _                    |                      |
|----------------------|----------------------|---------------------------------------------------------------------------------------------------------------------------------------------------------------------------------------------------------------------------------------------------------|----------------------|----------------------|
|                      | sperson:             | Michael Day                                                                                                                                                                                                                                             | •                    |                      |
|                      | omer Name<br>Address | Broward Sheriff's Office Fire Rescue                                                                                                                                                                                                                    |                      |                      |
|                      |                      | 2308-B S.W. 42nd Street  Seroward Sheriff's Office Fire Rescue                                                                                                                                                                                          |                      |                      |
|                      | t Number:            | Stoward Sherili's Office Fire Rescue                                                                                                                                                                                                                    |                      |                      |
|                      | tact Name:           | Victor Goizueta - Fire Rescue Fleet Coordinator                                                                                                                                                                                                         |                      |                      |
| Ema                  |                      | victor goizueta@sheriff.org                                                                                                                                                                                                                             |                      |                      |
| Pho                  | ne:                  | Office: 954-359-1602 Mobile: 954-864-9431                                                                                                                                                                                                               |                      |                      |
| Fax:                 |                      |                                                                                                                                                                                                                                                         | <u>.</u>             |                      |
|                      | ssis Type:           | Freightliner M2 Standard Cab                                                                                                                                                                                                                            |                      |                      |
|                      | ge Unit #:           |                                                                                                                                                                                                                                                         | <u>.</u>             |                      |
| VIN:                 | •                    | Furthelium M2 Charte and Communication                                                                                                                                                                                                                  | i                    | T-4-1                |
| Qty<br>1             |                      | Freightliner M2 Chassis and Conversion  2023 Freightliner M2 Chassis only, see attached specifications                                                                                                                                                  | \$105,911.11         | Total<br>\$95,320.00 |
| 1                    |                      | 2168/Freightliner Med-Duty Conversion                                                                                                                                                                                                                   | \$166,921.11         | \$150,229.00         |
| 16                   | W 02                 | Warning & Intersection Lights, Wig-Wag                                                                                                                                                                                                                  | \$255.5C             | 6220.00              |
| 16<br>11             | W-03<br>W-04         | Chrome Flanges for M9 Chrome Flanges for M6 or M7                                                                                                                                                                                                       | \$355.56<br>\$183.33 | \$320.00<br>\$165.00 |
|                      | -                    | Premption                                                                                                                                                                                                                                               |                      |                      |
|                      |                      | Custom Lightbars                                                                                                                                                                                                                                        |                      |                      |
|                      |                      | "Whelen Mini-Freedom, (2), Angle Mounted on Cab Roof. All Clear Lenses. (1) Angle mounted on street side cab roof, as outboard as possible, as far forward as possible (1) Angle mounted on curb side cab roof, as outboard as possible, as far forward |                      |                      |
| 2                    |                      | as possible, as far forward as possible (1) Angle mounted on curb side cab foot, as outboard as possible, as far forward                                                                                                                                |                      |                      |
|                      |                      | SWITCHED: FRONT LB                                                                                                                                                                                                                                      |                      |                      |
| -                    |                      | White lights only Disabled in park / neutral " Whelen Tracer Lighting System (12" Sections) 75" between front of module and rear wheels and rear of each module side.                                                                                   | \$4,472.22           | \$4,025.00           |
| 20                   |                      | Function to include alternate red/white activation with emergency warning priority, and all white activation with any compartment                                                                                                                       |                      |                      |
|                      |                      | door and curbside door opening.                                                                                                                                                                                                                         | \$4,677.78           | \$4,210.00           |
| _                    | W 00                 | Directional Sticks                                                                                                                                                                                                                                      | 61.105.56            | 6005.00              |
|                      | W-09                 | Whelen TAL 85 LED 8 Light Traffic Advisor  Whelen Smart Linear LED's                                                                                                                                                                                    | \$1,105.56           | \$995.00             |
| 2                    | W-29                 | Additional 500 LED, R, B or A (Outboard on Aux. Condenser Module Front)                                                                                                                                                                                 | \$377.78             | \$340.00             |
| 1                    | W-31                 | Additional 500 LED, All or 1/2 Clr (Center on Aux. Condenser Module Front)                                                                                                                                                                              | \$238.89             | \$215.00             |
| 9                    | W-32                 | Upgrade 900 to M9 LED, R (3 Front, 2 Rear, 8 Module Sides)                                                                                                                                                                                              | \$450.00             | \$405.00             |
| <u></u>              | W-33<br>W-35         | Upgrade 900 to M9, Amber, Blue, R/B, R/A (Amber - Rear module @ window level)  Additional M9, Red                                                                                                                                                       | \$50.00<br>\$322.22  | \$45.00<br>\$290.00  |
| 1                    | W-36                 | Additional M9, B, A, R/B, R/A) (Amber - rear module @ window level)                                                                                                                                                                                     | \$366.67             | \$330.00             |
| 2                    | W-38                 | Upgrade ION-T to M6 Red (Front Grille of Cab)                                                                                                                                                                                                           | \$155.56             | \$140.00             |
| 2                    | W-41<br>W-44         | Additional M6 LED, R, B or A (2 @ rear module kick plate) Upgrade ION-T to M7 R, B or A (Red, cab intersection)                                                                                                                                         | \$488.89<br>\$144.44 | \$440.00<br>\$130.00 |
| <u>2</u><br><u>5</u> | W-47                 | Additional M7 LED, R, B or A (red, rear module above TAL85) (Amber - Center Rear Module)                                                                                                                                                                | \$1,111.11           | \$1,000.00           |
| 8                    | W-51                 | Whelen OS Light (Amber Whelen OS flashing lights on interior of rear facing doors)                                                                                                                                                                      | \$400.00             | \$360.00             |
| 8                    | W-52                 | Add Any Light to Interior of Door (Add to Light Price)  Scene Lights                                                                                                                                                                                    | \$355.56             | \$320.00             |
| 4                    | W-56                 | M9 LED Scene, Upgrade                                                                                                                                                                                                                                   | \$555.56             | \$500.00             |
| 2                    | W-58                 | M7 LED Scene, Upgrade                                                                                                                                                                                                                                   | \$222.22             | \$200.00             |
| 2                    | W-61<br>W-64         | Spot & Flood w/Flange, Add FRC Spectra Max SPA260-Q20-B                                                                                                                                                                                                 | \$3,844.44           | \$3,460.00           |
| 1                    | W-64<br>W-65         | Upgrade Brake/Tail to M6 (Pair) Upgrade Turn to M6 (Pair)                                                                                                                                                                                               | \$55.56<br>\$100.00  | \$50.00<br>\$90.00   |
| 1                    | W-66                 | Upgrade Reverse to M6 (Pair)                                                                                                                                                                                                                            | \$111.11             | \$100.00             |
| _                    |                      | Siren & Speakers                                                                                                                                                                                                                                        | 61 100 00            | ¢1 070 00            |
| 1                    | W-77                 | Whelen Howler (Only Available w/ Whelen Siren)  Exterior Lighting                                                                                                                                                                                       | \$1,188.89           | \$1,070.00           |
| 1                    | W-81                 | M6 Turn Lights w/Chrome Flanges on Front of Mod (per pair)                                                                                                                                                                                              | \$477.78             | \$430.00             |
| 1                    | W-89                 | Techniques E-41 LED Strip Lighting in all Compartments                                                                                                                                                                                                  | \$750.00             | \$675.00             |
|                      |                      | Additional Emergency & Exterior Lighting & Siren Options & Special Instructions  """*Whelen Howler installed, IATS, behind front                                                                                                                        |                      |                      |
|                      |                      | bumper.                                                                                                                                                                                                                                                 |                      |                      |
|                      |                      | *Activation/Cancellation 3-position momentary rocker switch                                                                                                                                                                                             |                      |                      |
| 1                    |                      | installed on center console beside std. siren control in reach of driver.  *Label: Activate-Howler-Cancel                                                                                                                                               |                      |                      |
|                      |                      | Customer wants to use OEM airhorn switch on steering wheel to activate howler. Airhorns will be wired to driver side footswitch                                                                                                                         |                      |                      |
|                      |                      | and push button in console. Set Howler duration on maximum.""                                                                                                                                                                                           | \$266.67             | <u>\$240.00</u>      |
| 2                    |                      | Rear module outboard M9's Changed to Whelen Rota Beam 6RBRC. Synced to each other.  DELETE standard sizes. A DD Wheles WS 2055L SCI.                                                                                                                    | \$1,211.11           | \$1,090.00           |
| 2                    |                      | DELETE standard siren. ADD Whelen WS295SLSC1  Amber M9's at rear windows wired as flashing lights with turn signal override                                                                                                                             | \$355.56<br>\$200.00 | \$320.00<br>\$180.00 |
| $\Box$               |                      | Inverters, Chargers, Batteries, Shorelines & Outlets                                                                                                                                                                                                    |                      |                      |
| 1                    | E-03                 | Vanner Inverter / Conditioner w/ Remote Switch, Model 20-1050-CUL                                                                                                                                                                                       | \$1,750.00           | <u>\$1,575.00</u>    |
| 2                    | E-10                 | NOTE: Bluesea Auto Eject Shoreline Plug, 20 Amp (Module Rear) Red above left tail light. Blue for 110 vac system above left tail light. NOTE: Larger Auto Eject Access                                                                                  | \$1,088.89           | \$980.00             |
| 2                    | E-12                 | Shoreline Indicator at Shoreline                                                                                                                                                                                                                        | \$444.44             | \$400.00             |
|                      |                      | Outlets & Interior Lighting                                                                                                                                                                                                                             |                      |                      |
| 3                    | E-13                 | 110 V Outlet, Additional per Outlet (rear wall at foot of S/B, in action wall, in Danhard cabinet)  12V DC Outlet, Cigar Style, Additional per Outlet  Note: Ignition Switch hot (1) next to 110vac outlets in                                          | \$316.67             | \$285.00<br>\$120.00 |
| ∠                    | E-14                 | action wall, (1) in right wall                                                                                                                                                                                                                          | \$133.33             | <u> 9120.00</u>      |
| 3                    | E-16                 | Dual USB Outlet (1) Located on the passenger side of the center console. (1) Front console facing dash, right side low, (1) in action area.                                                                                                             | \$266.67             | \$240.00             |