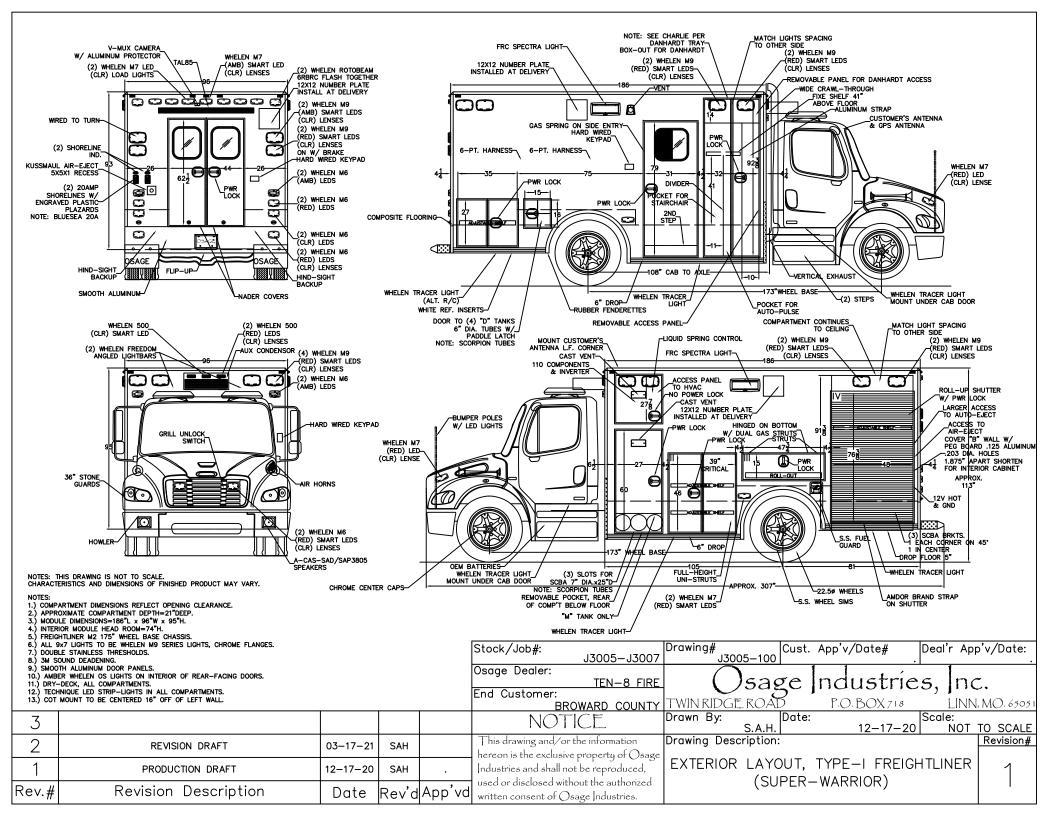

|                      | ler Name:            | Ten-8 Fire & Safety                                                                                                                                                                                                                                     | _                    |                      |
|----------------------|----------------------|---------------------------------------------------------------------------------------------------------------------------------------------------------------------------------------------------------------------------------------------------------|----------------------|----------------------|
|                      | sperson:             | Michael Day                                                                                                                                                                                                                                             | •                    |                      |
|                      | omer Name<br>Address | Broward Sheriff's Office Fire Rescue                                                                                                                                                                                                                    |                      |                      |
|                      |                      | 2308-B S.W. 42nd Street  Seroward Sheriff's Office Fire Rescue                                                                                                                                                                                          |                      |                      |
|                      | t Number:            | Stoward Sherili's Office Fire Rescue                                                                                                                                                                                                                    |                      |                      |
|                      | tact Name:           | Victor Goizueta - Fire Rescue Fleet Coordinator                                                                                                                                                                                                         |                      |                      |
| Ema                  |                      | victor goizueta@sheriff.org                                                                                                                                                                                                                             |                      |                      |
| Pho                  | ne:                  | Office: 954-359-1602 Mobile: 954-864-9431                                                                                                                                                                                                               |                      |                      |
| Fax:                 |                      |                                                                                                                                                                                                                                                         | <u>.</u>             |                      |
|                      | ssis Type:           | Freightliner M2 Standard Cab                                                                                                                                                                                                                            |                      |                      |
|                      | ge Unit #:           |                                                                                                                                                                                                                                                         | <u>.</u>             |                      |
| VIN:                 | •                    | Furthelium M2 Charte and Communication                                                                                                                                                                                                                  | i                    | T-4-1                |
| Qty<br>1             |                      | Freightliner M2 Chassis and Conversion  2023 Freightliner M2 Chassis only, see attached specifications                                                                                                                                                  | \$105,911.11         | Total<br>\$95,320.00 |
| 1                    |                      | 2168/Freightliner Med-Duty Conversion                                                                                                                                                                                                                   | \$166,921.11         | \$150,229.00         |
| 16                   | W 02                 | Warning & Intersection Lights, Wig-Wag                                                                                                                                                                                                                  | \$255.5C             | 6220.00              |
| 16<br>11             | W-03<br>W-04         | Chrome Flanges for M9 Chrome Flanges for M6 or M7                                                                                                                                                                                                       | \$355.56<br>\$183.33 | \$320.00<br>\$165.00 |
|                      | -                    | Premption                                                                                                                                                                                                                                               |                      |                      |
|                      |                      | Custom Lightbars                                                                                                                                                                                                                                        |                      |                      |
|                      |                      | "Whelen Mini-Freedom, (2), Angle Mounted on Cab Roof. All Clear Lenses. (1) Angle mounted on street side cab roof, as outboard as possible, as far forward as possible (1) Angle mounted on curb side cab roof, as outboard as possible, as far forward |                      |                      |
| 2                    |                      | as possible, as far forward as possible (1) Angle mounted on curb side cab foot, as outboard as possible, as far forward                                                                                                                                |                      |                      |
|                      |                      | SWITCHED: FRONT LB                                                                                                                                                                                                                                      |                      |                      |
| -                    |                      | White lights only Disabled in park / neutral " Whelen Tracer Lighting System (12" Sections) 75" between front of module and rear wheels and rear of each module side.                                                                                   | \$4,472.22           | \$4,025.00           |
| 20                   |                      | Function to include alternate red/white activation with emergency warning priority, and all white activation with any compartment                                                                                                                       |                      |                      |
|                      |                      | door and curbside door opening.                                                                                                                                                                                                                         | \$4,677.78           | \$4,210.00           |
| _                    | W 00                 | Directional Sticks                                                                                                                                                                                                                                      | 61.105.56            | 6005.00              |
|                      | W-09                 | Whelen TAL 85 LED 8 Light Traffic Advisor  Whelen Smart Linear LED's                                                                                                                                                                                    | \$1,105.56           | \$995.00             |
| 2                    | W-29                 | Additional 500 LED, R, B or A (Outboard on Aux. Condenser Module Front)                                                                                                                                                                                 | \$377.78             | \$340.00             |
| 1                    | W-31                 | Additional 500 LED, All or 1/2 Clr (Center on Aux. Condenser Module Front)                                                                                                                                                                              | \$238.89             | \$215.00             |
| 9                    | W-32                 | Upgrade 900 to M9 LED, R (3 Front, 2 Rear, 8 Module Sides)                                                                                                                                                                                              | \$450.00             | \$405.00             |
| <u></u>              | W-33<br>W-35         | Upgrade 900 to M9, Amber, Blue, R/B, R/A (Amber - Rear module @ window level)  Additional M9, Red                                                                                                                                                       | \$50.00<br>\$322.22  | \$45.00<br>\$290.00  |
| 1                    | W-36                 | Additional M9, B, A, R/B, R/A) (Amber - rear module @ window level)                                                                                                                                                                                     | \$366.67             | \$330.00             |
| 2                    | W-38                 | Upgrade ION-T to M6 Red (Front Grille of Cab)                                                                                                                                                                                                           | \$155.56             | \$140.00             |
| 2                    | W-41<br>W-44         | Additional M6 LED, R, B or A (2 @ rear module kick plate) Upgrade ION-T to M7 R, B or A (Red, cab intersection)                                                                                                                                         | \$488.89<br>\$144.44 | \$440.00<br>\$130.00 |
| <u>2</u><br><u>5</u> | W-47                 | Additional M7 LED, R, B or A (red, rear module above TAL85) (Amber - Center Rear Module)                                                                                                                                                                | \$1,111.11           | \$1,000.00           |
| 8                    | W-51                 | Whelen OS Light (Amber Whelen OS flashing lights on interior of rear facing doors)                                                                                                                                                                      | \$400.00             | \$360.00             |
| 8                    | W-52                 | Add Any Light to Interior of Door (Add to Light Price)  Scene Lights                                                                                                                                                                                    | \$355.56             | \$320.00             |
| 4                    | W-56                 | M9 LED Scene, Upgrade                                                                                                                                                                                                                                   | \$555.56             | \$500.00             |
| 2                    | W-58                 | M7 LED Scene, Upgrade                                                                                                                                                                                                                                   | \$222.22             | \$200.00             |
| 2                    | W-61<br>W-64         | Spot & Flood w/Flange, Add FRC Spectra Max SPA260-Q20-B                                                                                                                                                                                                 | \$3,844.44           | \$3,460.00           |
| 1                    | W-64<br>W-65         | Upgrade Brake/Tail to M6 (Pair) Upgrade Turn to M6 (Pair)                                                                                                                                                                                               | \$55.56<br>\$100.00  | \$50.00<br>\$90.00   |
| 1                    | W-66                 | Upgrade Reverse to M6 (Pair)                                                                                                                                                                                                                            | \$111.11             | \$100.00             |
| _                    |                      | Siren & Speakers                                                                                                                                                                                                                                        | 61 100 00            | ¢1 070 00            |
| 1                    | W-77                 | Whelen Howler (Only Available w/ Whelen Siren)  Exterior Lighting                                                                                                                                                                                       | \$1,188.89           | \$1,070.00           |
| 1                    | W-81                 | M6 Turn Lights w/Chrome Flanges on Front of Mod (per pair)                                                                                                                                                                                              | \$477.78             | \$430.00             |
| 1                    | W-89                 | Techniques E-41 LED Strip Lighting in all Compartments                                                                                                                                                                                                  | \$750.00             | \$675.00             |
|                      |                      | Additional Emergency & Exterior Lighting & Siren Options & Special Instructions  """*Whelen Howler installed, IATS, behind front                                                                                                                        |                      |                      |
|                      |                      | bumper.                                                                                                                                                                                                                                                 |                      |                      |
|                      |                      | *Activation/Cancellation 3-position momentary rocker switch                                                                                                                                                                                             |                      |                      |
| 1                    |                      | installed on center console beside std. siren control in reach of driver.  *Label: Activate-Howler-Cancel                                                                                                                                               |                      |                      |
|                      |                      | Customer wants to use OEM airhorn switch on steering wheel to activate howler. Airhorns will be wired to driver side footswitch                                                                                                                         |                      |                      |
|                      |                      | and push button in console. Set Howler duration on maximum.""                                                                                                                                                                                           | \$266.67             | <u>\$240.00</u>      |
| 2                    |                      | Rear module outboard M9's Changed to Whelen Rota Beam 6RBRC. Synced to each other.  DELETE standard sizes. A DD Wheles WS 2055L SCI.                                                                                                                    | \$1,211.11           | \$1,090.00           |
| 2                    |                      | DELETE standard siren. ADD Whelen WS295SLSC1  Amber M9's at rear windows wired as flashing lights with turn signal override                                                                                                                             | \$355.56<br>\$200.00 | \$320.00<br>\$180.00 |
| $\Box$               |                      | Inverters, Chargers, Batteries, Shorelines & Outlets                                                                                                                                                                                                    |                      |                      |
| 1                    | E-03                 | Vanner Inverter / Conditioner w/ Remote Switch, Model 20-1050-CUL                                                                                                                                                                                       | \$1,750.00           | <u>\$1,575.00</u>    |
| 2                    | E-10                 | NOTE: Bluesea Auto Eject Shoreline Plug, 20 Amp (Module Rear) Red above left tail light. Blue for 110 vac system above left tail light. NOTE: Larger Auto Eject Access                                                                                  | \$1,088.89           | \$980.00             |
| 2                    | E-12                 | Shoreline Indicator at Shoreline                                                                                                                                                                                                                        | \$444.44             | \$400.00             |
|                      |                      | Outlets & Interior Lighting                                                                                                                                                                                                                             |                      |                      |
| 3                    | E-13                 | 110 V Outlet, Additional per Outlet (rear wall at foot of S/B, in action wall, in Danhard cabinet)  12V DC Outlet, Cigar Style, Additional per Outlet  Note: Ignition Switch hot (1) next to 110vac outlets in                                          | \$316.67             | \$285.00<br>\$120.00 |
| ∠                    | E-14                 | action wall, (1) in right wall                                                                                                                                                                                                                          | \$133.33             | <u> 9120.00</u>      |
| 3                    | E-16                 | Dual USB Outlet (1) Located on the passenger side of the center console. (1) Front console facing dash, right side low, (1) in action area.                                                                                                             | \$266.67             | \$240.00             |