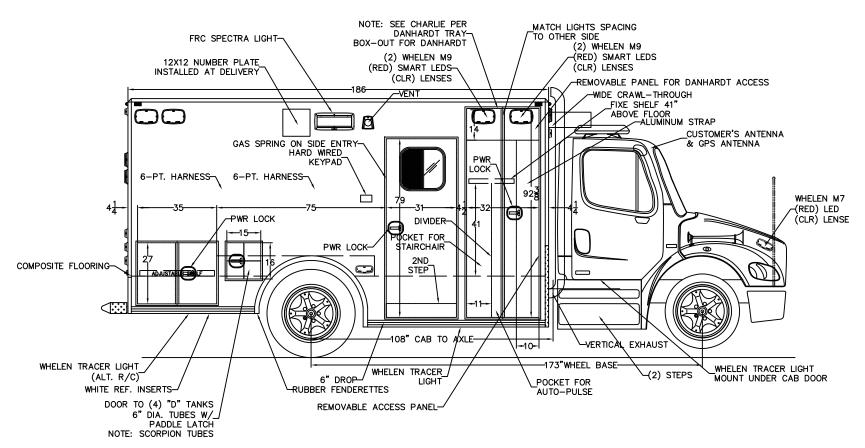

|                      | ler Name:            | Ten-8 Fire & Safety                                                                                                                                                                                                                                     | _                    |                      |
|----------------------|----------------------|---------------------------------------------------------------------------------------------------------------------------------------------------------------------------------------------------------------------------------------------------------|----------------------|----------------------|
|                      | sperson:             | Michael Day                                                                                                                                                                                                                                             | •                    |                      |
|                      | omer Name<br>Address | Broward Sheriff's Office Fire Rescue                                                                                                                                                                                                                    |                      |                      |
|                      |                      | 2308-B S.W. 42nd Street  Seroward Sheriff's Office Fire Rescue                                                                                                                                                                                          |                      |                      |
|                      | t Number:            | Stoward Sherili's Office Fire Rescue                                                                                                                                                                                                                    |                      |                      |
|                      | tact Name:           | Victor Goizueta - Fire Rescue Fleet Coordinator                                                                                                                                                                                                         |                      |                      |
| Ema                  |                      | victor goizueta@sheriff.org                                                                                                                                                                                                                             |                      |                      |
| Pho                  | ne:                  | Office: 954-359-1602 Mobile: 954-864-9431                                                                                                                                                                                                               |                      |                      |
| Fax:                 |                      |                                                                                                                                                                                                                                                         | <u>.</u>             |                      |
|                      | ssis Type:           | Freightliner M2 Standard Cab                                                                                                                                                                                                                            |                      |                      |
|                      | ge Unit #:           |                                                                                                                                                                                                                                                         | <u>.</u>             |                      |
| VIN:                 | •                    | Furthelium M2 Charte and Communication                                                                                                                                                                                                                  | i                    | T-4-1                |
| Qty<br>1             |                      | Freightliner M2 Chassis and Conversion  2023 Freightliner M2 Chassis only, see attached specifications                                                                                                                                                  | \$105,911.11         | Total<br>\$95,320.00 |
| 1                    |                      | 2168/Freightliner Med-Duty Conversion                                                                                                                                                                                                                   | \$166,921.11         | \$150,229.00         |
| 16                   | W 02                 | Warning & Intersection Lights, Wig-Wag                                                                                                                                                                                                                  | \$255.5C             | 6220.00              |
| 16<br>11             | W-03<br>W-04         | Chrome Flanges for M9 Chrome Flanges for M6 or M7                                                                                                                                                                                                       | \$355.56<br>\$183.33 | \$320.00<br>\$165.00 |
|                      | -                    | Premption                                                                                                                                                                                                                                               |                      |                      |
|                      |                      | Custom Lightbars                                                                                                                                                                                                                                        |                      |                      |
|                      |                      | "Whelen Mini-Freedom, (2), Angle Mounted on Cab Roof. All Clear Lenses. (1) Angle mounted on street side cab roof, as outboard as possible, as far forward as possible (1) Angle mounted on curb side cab roof, as outboard as possible, as far forward |                      |                      |
| 2                    |                      | as possible, as far forward as possible (1) Angle mounted on curb side cab foot, as outboard as possible, as far forward                                                                                                                                |                      |                      |
|                      |                      | SWITCHED: FRONT LB                                                                                                                                                                                                                                      |                      |                      |
| -                    |                      | White lights only Disabled in park / neutral " Whelen Tracer Lighting System (12" Sections) 75" between front of module and rear wheels and rear of each module side.                                                                                   | \$4,472.22           | \$4,025.00           |
| 20                   |                      | Function to include alternate red/white activation with emergency warning priority, and all white activation with any compartment                                                                                                                       |                      |                      |
|                      |                      | door and curbside door opening.                                                                                                                                                                                                                         | \$4,677.78           | \$4,210.00           |
| _                    | W 00                 | Directional Sticks                                                                                                                                                                                                                                      | 61.105.56            | 6005.00              |
|                      | W-09                 | Whelen TAL 85 LED 8 Light Traffic Advisor  Whelen Smart Linear LED's                                                                                                                                                                                    | \$1,105.56           | \$995.00             |
| 2                    | W-29                 | Additional 500 LED, R, B or A (Outboard on Aux. Condenser Module Front)                                                                                                                                                                                 | \$377.78             | \$340.00             |
| 1                    | W-31                 | Additional 500 LED, All or 1/2 Clr (Center on Aux. Condenser Module Front)                                                                                                                                                                              | \$238.89             | \$215.00             |
| 9                    | W-32                 | Upgrade 900 to M9 LED, R (3 Front, 2 Rear, 8 Module Sides)                                                                                                                                                                                              | \$450.00             | \$405.00             |
| <u></u>              | W-33<br>W-35         | Upgrade 900 to M9, Amber, Blue, R/B, R/A (Amber - Rear module @ window level)  Additional M9, Red                                                                                                                                                       | \$50.00<br>\$322.22  | \$45.00<br>\$290.00  |
| 1                    | W-36                 | Additional M9, B, A, R/B, R/A) (Amber - rear module @ window level)                                                                                                                                                                                     | \$366.67             | \$330.00             |
| 2                    | W-38                 | Upgrade ION-T to M6 Red (Front Grille of Cab)                                                                                                                                                                                                           | \$155.56             | \$140.00             |
| 2                    | W-41<br>W-44         | Additional M6 LED, R, B or A (2 @ rear module kick plate) Upgrade ION-T to M7 R, B or A (Red, cab intersection)                                                                                                                                         | \$488.89<br>\$144.44 | \$440.00<br>\$130.00 |
| <u>2</u><br><u>5</u> | W-47                 | Additional M7 LED, R, B or A (red, rear module above TAL85) (Amber - Center Rear Module)                                                                                                                                                                | \$1,111.11           | \$1,000.00           |
| 8                    | W-51                 | Whelen OS Light (Amber Whelen OS flashing lights on interior of rear facing doors)                                                                                                                                                                      | \$400.00             | \$360.00             |
| 8                    | W-52                 | Add Any Light to Interior of Door (Add to Light Price)  Scene Lights                                                                                                                                                                                    | \$355.56             | \$320.00             |
| 4                    | W-56                 | M9 LED Scene, Upgrade                                                                                                                                                                                                                                   | \$555.56             | \$500.00             |
| 2                    | W-58                 | M7 LED Scene, Upgrade                                                                                                                                                                                                                                   | \$222.22             | \$200.00             |
| 2                    | W-61<br>W-64         | Spot & Flood w/Flange, Add FRC Spectra Max SPA260-Q20-B                                                                                                                                                                                                 | \$3,844.44           | \$3,460.00           |
| 1                    | W-64<br>W-65         | Upgrade Brake/Tail to M6 (Pair) Upgrade Turn to M6 (Pair)                                                                                                                                                                                               | \$55.56<br>\$100.00  | \$50.00<br>\$90.00   |
| 1                    | W-66                 | Upgrade Reverse to M6 (Pair)                                                                                                                                                                                                                            | \$111.11             | \$100.00             |
| _                    |                      | Siren & Speakers                                                                                                                                                                                                                                        | 61 100 00            | ¢1 070 00            |
| 1                    | W-77                 | Whelen Howler (Only Available w/ Whelen Siren)  Exterior Lighting                                                                                                                                                                                       | \$1,188.89           | \$1,070.00           |
| 1                    | W-81                 | M6 Turn Lights w/Chrome Flanges on Front of Mod (per pair)                                                                                                                                                                                              | \$477.78             | \$430.00             |
| 1                    | W-89                 | Techniques E-41 LED Strip Lighting in all Compartments                                                                                                                                                                                                  | \$750.00             | \$675.00             |
|                      |                      | Additional Emergency & Exterior Lighting & Siren Options & Special Instructions  """*Whelen Howler installed, IATS, behind front                                                                                                                        |                      |                      |
|                      |                      | bumper.                                                                                                                                                                                                                                                 |                      |                      |
|                      |                      | *Activation/Cancellation 3-position momentary rocker switch                                                                                                                                                                                             |                      |                      |
| 1                    |                      | installed on center console beside std. siren control in reach of driver.  *Label: Activate-Howler-Cancel                                                                                                                                               |                      |                      |
|                      |                      | Customer wants to use OEM airhorn switch on steering wheel to activate howler. Airhorns will be wired to driver side footswitch                                                                                                                         |                      |                      |
|                      |                      | and push button in console. Set Howler duration on maximum.""                                                                                                                                                                                           | \$266.67             | <u>\$240.00</u>      |
| 2                    |                      | Rear module outboard M9's Changed to Whelen Rota Beam 6RBRC. Synced to each other.  DELETE standard sizes. A DD Wheles WS 2055L SCI.                                                                                                                    | \$1,211.11           | \$1,090.00           |
| 2                    |                      | DELETE standard siren. ADD Whelen WS295SLSC1  Amber M9's at rear windows wired as flashing lights with turn signal override                                                                                                                             | \$355.56<br>\$200.00 | \$320.00<br>\$180.00 |
| $\Box$               |                      | Inverters, Chargers, Batteries, Shorelines & Outlets                                                                                                                                                                                                    |                      |                      |
| 1                    | E-03                 | Vanner Inverter / Conditioner w/ Remote Switch, Model 20-1050-CUL                                                                                                                                                                                       | \$1,750.00           | <u>\$1,575.00</u>    |
| 2                    | E-10                 | NOTE: Bluesea Auto Eject Shoreline Plug, 20 Amp (Module Rear) Red above left tail light. Blue for 110 vac system above left tail light. NOTE: Larger Auto Eject Access                                                                                  | \$1,088.89           | \$980.00             |
| 2                    | E-12                 | Shoreline Indicator at Shoreline                                                                                                                                                                                                                        | \$444.44             | \$400.00             |
|                      |                      | Outlets & Interior Lighting                                                                                                                                                                                                                             |                      |                      |
| 3                    | E-13                 | 110 V Outlet, Additional per Outlet (rear wall at foot of S/B, in action wall, in Danhard cabinet)  12V DC Outlet, Cigar Style, Additional per Outlet  Note: Ignition Switch hot (1) next to 110vac outlets in                                          | \$316.67             | \$285.00<br>\$120.00 |
| ∠                    | E-14                 | action wall, (1) in right wall                                                                                                                                                                                                                          | \$133.33             | <u> 9120.00</u>      |
| 3                    | E-16                 | Dual USB Outlet (1) Located on the passenger side of the center console. (1) Front console facing dash, right side low, (1) in action area.                                                                                                             | \$266.67             | \$240.00             |