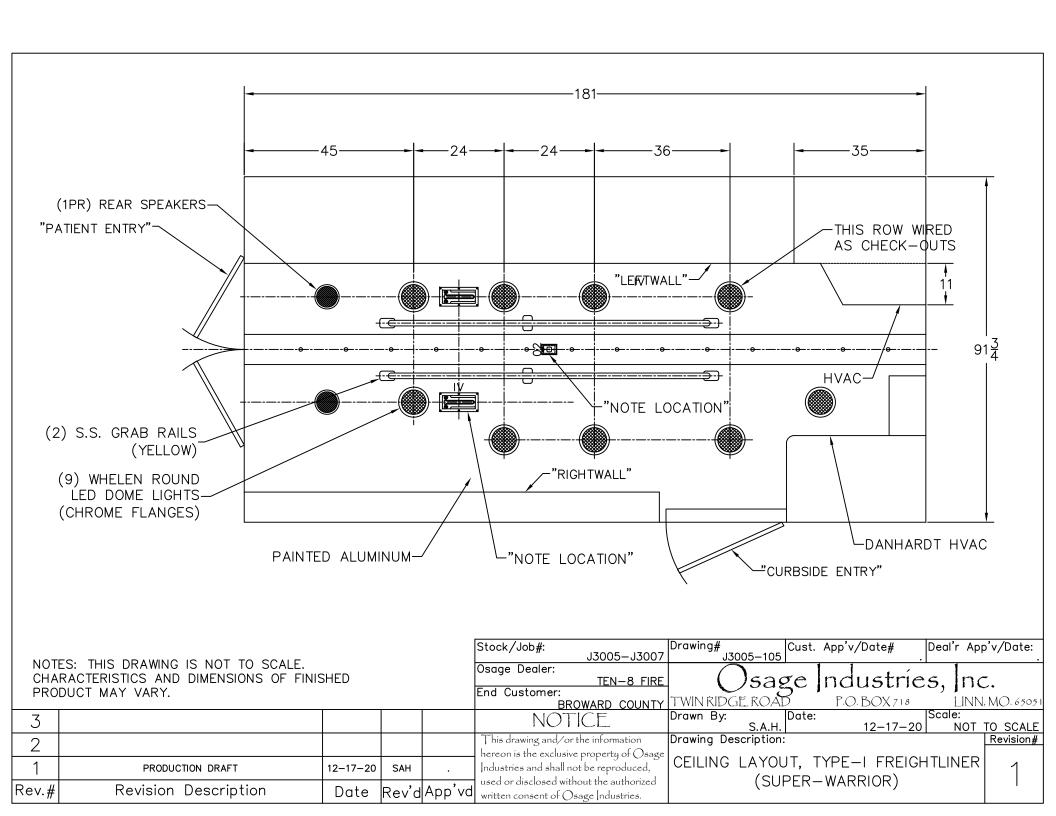

|                      | ler Name:            | Ten-8 Fire & Safety                                                                                                                                                                                                                                     | _                    |                      |
|----------------------|----------------------|---------------------------------------------------------------------------------------------------------------------------------------------------------------------------------------------------------------------------------------------------------|----------------------|----------------------|
|                      | sperson:             | Michael Day                                                                                                                                                                                                                                             | •                    |                      |
|                      | omer Name<br>Address | Broward Sheriff's Office Fire Rescue                                                                                                                                                                                                                    |                      |                      |
|                      |                      | 2308-B S.W. 42nd Street  Seroward Sheriff's Office Fire Rescue                                                                                                                                                                                          |                      |                      |
|                      | t Number:            | Stoward Sherili's Office Fire Rescue                                                                                                                                                                                                                    |                      |                      |
|                      | tact Name:           | Victor Goizueta - Fire Rescue Fleet Coordinator                                                                                                                                                                                                         |                      |                      |
| Ema                  |                      | victor goizueta@sheriff.org                                                                                                                                                                                                                             |                      |                      |
| Pho                  | ne:                  | Office: 954-359-1602 Mobile: 954-864-9431                                                                                                                                                                                                               |                      |                      |
| Fax:                 |                      |                                                                                                                                                                                                                                                         | <u>.</u>             |                      |
|                      | ssis Type:           | Freightliner M2 Standard Cab                                                                                                                                                                                                                            |                      |                      |
|                      | ge Unit #:           |                                                                                                                                                                                                                                                         | <u>.</u>             |                      |
| VIN:                 | •                    | Furthelium M2 Charte and Communication                                                                                                                                                                                                                  | i                    | T-4-1                |
| Qty<br>1             |                      | Freightliner M2 Chassis and Conversion  2023 Freightliner M2 Chassis only, see attached specifications                                                                                                                                                  | \$105,911.11         | Total<br>\$95,320.00 |
| 1                    |                      | 2168/Freightliner Med-Duty Conversion                                                                                                                                                                                                                   | \$166,921.11         | \$150,229.00         |
| 16                   | W 02                 | Warning & Intersection Lights, Wig-Wag                                                                                                                                                                                                                  | \$255.5C             | 6220.00              |
| 16<br>11             | W-03<br>W-04         | Chrome Flanges for M9 Chrome Flanges for M6 or M7                                                                                                                                                                                                       | \$355.56<br>\$183.33 | \$320.00<br>\$165.00 |
|                      | -                    | Premption                                                                                                                                                                                                                                               |                      |                      |
|                      |                      | Custom Lightbars                                                                                                                                                                                                                                        |                      |                      |
|                      |                      | "Whelen Mini-Freedom, (2), Angle Mounted on Cab Roof. All Clear Lenses. (1) Angle mounted on street side cab roof, as outboard as possible, as far forward as possible (1) Angle mounted on curb side cab roof, as outboard as possible, as far forward |                      |                      |
| 2                    |                      | as possible, as far forward as possible (1) Angle mounted on curb side cab foot, as outboard as possible, as far forward                                                                                                                                |                      |                      |
|                      |                      | SWITCHED: FRONT LB                                                                                                                                                                                                                                      |                      |                      |
| -                    |                      | White lights only Disabled in park / neutral " Whelen Tracer Lighting System (12" Sections) 75" between front of module and rear wheels and rear of each module side.                                                                                   | \$4,472.22           | \$4,025.00           |
| 20                   |                      | Function to include alternate red/white activation with emergency warning priority, and all white activation with any compartment                                                                                                                       |                      |                      |
|                      |                      | door and curbside door opening.                                                                                                                                                                                                                         | \$4,677.78           | \$4,210.00           |
| _                    | W 00                 | Directional Sticks                                                                                                                                                                                                                                      | 61.105.56            | 6005.00              |
|                      | W-09                 | Whelen TAL 85 LED 8 Light Traffic Advisor  Whelen Smart Linear LED's                                                                                                                                                                                    | \$1,105.56           | \$995.00             |
| 2                    | W-29                 | Additional 500 LED, R, B or A (Outboard on Aux. Condenser Module Front)                                                                                                                                                                                 | \$377.78             | \$340.00             |
| 1                    | W-31                 | Additional 500 LED, All or 1/2 Clr (Center on Aux. Condenser Module Front)                                                                                                                                                                              | \$238.89             | \$215.00             |
| 9                    | W-32                 | Upgrade 900 to M9 LED, R (3 Front, 2 Rear, 8 Module Sides)                                                                                                                                                                                              | \$450.00             | \$405.00             |
| <u></u>              | W-33<br>W-35         | Upgrade 900 to M9, Amber, Blue, R/B, R/A (Amber - Rear module @ window level)  Additional M9, Red                                                                                                                                                       | \$50.00<br>\$322.22  | \$45.00<br>\$290.00  |
| 1                    | W-36                 | Additional M9, B, A, R/B, R/A) (Amber - rear module @ window level)                                                                                                                                                                                     | \$366.67             | \$330.00             |
| 2                    | W-38                 | Upgrade ION-T to M6 Red (Front Grille of Cab)                                                                                                                                                                                                           | \$155.56             | \$140.00             |
| 2                    | W-41<br>W-44         | Additional M6 LED, R, B or A (2 @ rear module kick plate) Upgrade ION-T to M7 R, B or A (Red, cab intersection)                                                                                                                                         | \$488.89<br>\$144.44 | \$440.00<br>\$130.00 |
| <u>2</u><br><u>5</u> | W-47                 | Additional M7 LED, R, B or A (red, rear module above TAL85) (Amber - Center Rear Module)                                                                                                                                                                | \$1,111.11           | \$1,000.00           |
| 8                    | W-51                 | Whelen OS Light (Amber Whelen OS flashing lights on interior of rear facing doors)                                                                                                                                                                      | \$400.00             | \$360.00             |
| 8                    | W-52                 | Add Any Light to Interior of Door (Add to Light Price)  Scene Lights                                                                                                                                                                                    | \$355.56             | \$320.00             |
| 4                    | W-56                 | M9 LED Scene, Upgrade                                                                                                                                                                                                                                   | \$555.56             | \$500.00             |
| 2                    | W-58                 | M7 LED Scene, Upgrade                                                                                                                                                                                                                                   | \$222.22             | \$200.00             |
| 2                    | W-61<br>W-64         | Spot & Flood w/Flange, Add FRC Spectra Max SPA260-Q20-B                                                                                                                                                                                                 | \$3,844.44           | \$3,460.00           |
| 1                    | W-64<br>W-65         | Upgrade Brake/Tail to M6 (Pair) Upgrade Turn to M6 (Pair)                                                                                                                                                                                               | \$55.56<br>\$100.00  | \$50.00<br>\$90.00   |
| 1                    | W-66                 | Upgrade Reverse to M6 (Pair)                                                                                                                                                                                                                            | \$111.11             | \$100.00             |
| _                    |                      | Siren & Speakers                                                                                                                                                                                                                                        | 61 100 00            | ¢1 070 00            |
| 1                    | W-77                 | Whelen Howler (Only Available w/ Whelen Siren)  Exterior Lighting                                                                                                                                                                                       | \$1,188.89           | \$1,070.00           |
| 1                    | W-81                 | M6 Turn Lights w/Chrome Flanges on Front of Mod (per pair)                                                                                                                                                                                              | \$477.78             | \$430.00             |
| 1                    | W-89                 | Techniques E-41 LED Strip Lighting in all Compartments                                                                                                                                                                                                  | \$750.00             | \$675.00             |
|                      |                      | Additional Emergency & Exterior Lighting & Siren Options & Special Instructions  """*Whelen Howler installed, IATS, behind front                                                                                                                        |                      |                      |
|                      |                      | bumper.                                                                                                                                                                                                                                                 |                      |                      |
|                      |                      | *Activation/Cancellation 3-position momentary rocker switch                                                                                                                                                                                             |                      |                      |
| 1                    |                      | installed on center console beside std. siren control in reach of driver.  *Label: Activate-Howler-Cancel                                                                                                                                               |                      |                      |
|                      |                      | Customer wants to use OEM airhorn switch on steering wheel to activate howler. Airhorns will be wired to driver side footswitch                                                                                                                         |                      |                      |
|                      |                      | and push button in console. Set Howler duration on maximum.""                                                                                                                                                                                           | \$266.67             | <u>\$240.00</u>      |
| 2                    |                      | Rear module outboard M9's Changed to Whelen Rota Beam 6RBRC. Synced to each other.  DELETE standard sizes. A DD Wheles WS 2055L SCI.                                                                                                                    | \$1,211.11           | \$1,090.00           |
| 2                    |                      | DELETE standard siren. ADD Whelen WS295SLSC1  Amber M9's at rear windows wired as flashing lights with turn signal override                                                                                                                             | \$355.56<br>\$200.00 | \$320.00<br>\$180.00 |
| $\Box$               |                      | Inverters, Chargers, Batteries, Shorelines & Outlets                                                                                                                                                                                                    |                      |                      |
| 1                    | E-03                 | Vanner Inverter / Conditioner w/ Remote Switch, Model 20-1050-CUL                                                                                                                                                                                       | \$1,750.00           | <u>\$1,575.00</u>    |
| 2                    | E-10                 | NOTE: Bluesea Auto Eject Shoreline Plug, 20 Amp (Module Rear) Red above left tail light. Blue for 110 vac system above left tail light. NOTE: Larger Auto Eject Access                                                                                  | \$1,088.89           | \$980.00             |
| 2                    | E-12                 | Shoreline Indicator at Shoreline                                                                                                                                                                                                                        | \$444.44             | \$400.00             |
|                      |                      | Outlets & Interior Lighting                                                                                                                                                                                                                             |                      |                      |
| 3                    | E-13                 | 110 V Outlet, Additional per Outlet (rear wall at foot of S/B, in action wall, in Danhard cabinet)  12V DC Outlet, Cigar Style, Additional per Outlet  Note: Ignition Switch hot (1) next to 110vac outlets in                                          | \$316.67             | \$285.00<br>\$120.00 |
| ∠                    | E-14                 | action wall, (1) in right wall                                                                                                                                                                                                                          | \$133.33             | <u> 9120.00</u>      |
| 3                    | E-16                 | Dual USB Outlet (1) Located on the passenger side of the center console. (1) Front console facing dash, right side low, (1) in action area.                                                                                                             | \$266.67             | \$240.00             |