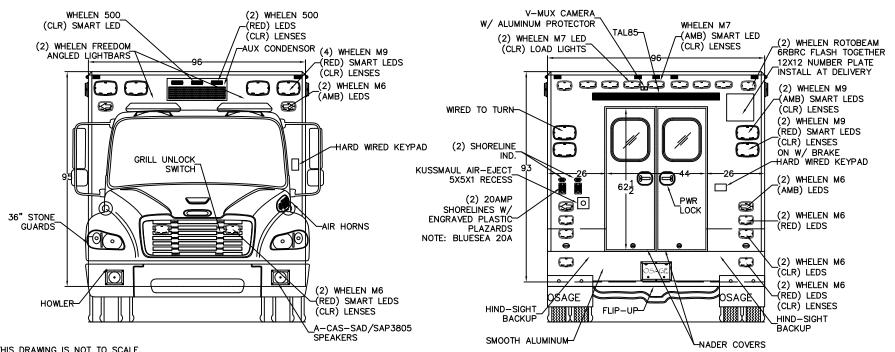

|                      | ler Name:            | Ten-8 Fire & Safety                                                                                                                                                                                                                                     | _                    |                      |
|----------------------|----------------------|---------------------------------------------------------------------------------------------------------------------------------------------------------------------------------------------------------------------------------------------------------|----------------------|----------------------|
|                      | sperson:             | Michael Day                                                                                                                                                                                                                                             | •                    |                      |
|                      | omer Name<br>Address | Broward Sheriff's Office Fire Rescue                                                                                                                                                                                                                    |                      |                      |
|                      |                      | 2308-B S.W. 42nd Street  Seroward Sheriff's Office Fire Rescue                                                                                                                                                                                          |                      |                      |
|                      | t Number:            | Stoward Sherili's Office Fire Rescue                                                                                                                                                                                                                    |                      |                      |
|                      | tact Name:           | Victor Goizueta - Fire Rescue Fleet Coordinator                                                                                                                                                                                                         |                      |                      |
| Ema                  |                      | victor goizueta@sheriff.org                                                                                                                                                                                                                             |                      |                      |
| Pho                  | ne:                  | Office: 954-359-1602 Mobile: 954-864-9431                                                                                                                                                                                                               |                      |                      |
| Fax:                 |                      |                                                                                                                                                                                                                                                         | <u>.</u>             |                      |
|                      | ssis Type:           | Freightliner M2 Standard Cab                                                                                                                                                                                                                            |                      |                      |
|                      | ge Unit #:           |                                                                                                                                                                                                                                                         | <u>.</u>             |                      |
| VIN:                 | •                    | Furthelium M2 Charte and Communication                                                                                                                                                                                                                  | i                    | T-4-1                |
| Qty<br>1             |                      | Freightliner M2 Chassis and Conversion  2023 Freightliner M2 Chassis only, see attached specifications                                                                                                                                                  | \$105,911.11         | Total<br>\$95,320.00 |
| 1                    |                      | 2168/Freightliner Med-Duty Conversion                                                                                                                                                                                                                   | \$166,921.11         | \$150,229.00         |
| 16                   | W 02                 | Warning & Intersection Lights, Wig-Wag                                                                                                                                                                                                                  | \$255.5C             | 6220.00              |
| 16<br>11             | W-03<br>W-04         | Chrome Flanges for M9 Chrome Flanges for M6 or M7                                                                                                                                                                                                       | \$355.56<br>\$183.33 | \$320.00<br>\$165.00 |
|                      | -                    | Premption                                                                                                                                                                                                                                               |                      |                      |
|                      |                      | Custom Lightbars                                                                                                                                                                                                                                        |                      |                      |
|                      |                      | "Whelen Mini-Freedom, (2), Angle Mounted on Cab Roof. All Clear Lenses. (1) Angle mounted on street side cab roof, as outboard as possible, as far forward as possible (1) Angle mounted on curb side cab roof, as outboard as possible, as far forward |                      |                      |
| 2                    |                      | as possible, as far forward as possible (1) Angle mounted on curb side cab foot, as outboard as possible, as far forward                                                                                                                                |                      |                      |
|                      |                      | SWITCHED: FRONT LB                                                                                                                                                                                                                                      |                      |                      |
| -                    |                      | White lights only Disabled in park / neutral " Whelen Tracer Lighting System (12" Sections) 75" between front of module and rear wheels and rear of each module side.                                                                                   | \$4,472.22           | \$4,025.00           |
| 20                   |                      | Function to include alternate red/white activation with emergency warning priority, and all white activation with any compartment                                                                                                                       |                      |                      |
|                      |                      | door and curbside door opening.                                                                                                                                                                                                                         | \$4,677.78           | \$4,210.00           |
| _                    | W 00                 | Directional Sticks                                                                                                                                                                                                                                      | 61.105.56            | 6005.00              |
|                      | W-09                 | Whelen TAL 85 LED 8 Light Traffic Advisor  Whelen Smart Linear LED's                                                                                                                                                                                    | \$1,105.56           | \$995.00             |
| 2                    | W-29                 | Additional 500 LED, R, B or A (Outboard on Aux. Condenser Module Front)                                                                                                                                                                                 | \$377.78             | \$340.00             |
| 1                    | W-31                 | Additional 500 LED, All or 1/2 Clr (Center on Aux. Condenser Module Front)                                                                                                                                                                              | \$238.89             | \$215.00             |
| 9                    | W-32                 | Upgrade 900 to M9 LED, R (3 Front, 2 Rear, 8 Module Sides)                                                                                                                                                                                              | \$450.00             | \$405.00             |
| <u></u>              | W-33<br>W-35         | Upgrade 900 to M9, Amber, Blue, R/B, R/A (Amber - Rear module @ window level)  Additional M9, Red                                                                                                                                                       | \$50.00<br>\$322.22  | \$45.00<br>\$290.00  |
| 1                    | W-36                 | Additional M9, B, A, R/B, R/A) (Amber - rear module @ window level)                                                                                                                                                                                     | \$366.67             | \$330.00             |
| 2                    | W-38                 | Upgrade ION-T to M6 Red (Front Grille of Cab)                                                                                                                                                                                                           | \$155.56             | \$140.00             |
| 2                    | W-41<br>W-44         | Additional M6 LED, R, B or A (2 @ rear module kick plate) Upgrade ION-T to M7 R, B or A (Red, cab intersection)                                                                                                                                         | \$488.89<br>\$144.44 | \$440.00<br>\$130.00 |
| <u>2</u><br><u>5</u> | W-47                 | Additional M7 LED, R, B or A (red, rear module above TAL85) (Amber - Center Rear Module)                                                                                                                                                                | \$1,111.11           | \$1,000.00           |
| 8                    | W-51                 | Whelen OS Light (Amber Whelen OS flashing lights on interior of rear facing doors)                                                                                                                                                                      | \$400.00             | \$360.00             |
| 8                    | W-52                 | Add Any Light to Interior of Door (Add to Light Price)  Scene Lights                                                                                                                                                                                    | \$355.56             | \$320.00             |
| 4                    | W-56                 | M9 LED Scene, Upgrade                                                                                                                                                                                                                                   | \$555.56             | \$500.00             |
| 2                    | W-58                 | M7 LED Scene, Upgrade                                                                                                                                                                                                                                   | \$222.22             | \$200.00             |
| 2                    | W-61<br>W-64         | Spot & Flood w/Flange, Add FRC Spectra Max SPA260-Q20-B                                                                                                                                                                                                 | \$3,844.44           | \$3,460.00           |
| 1                    | W-64<br>W-65         | Upgrade Brake/Tail to M6 (Pair) Upgrade Turn to M6 (Pair)                                                                                                                                                                                               | \$55.56<br>\$100.00  | \$50.00<br>\$90.00   |
| 1                    | W-66                 | Upgrade Reverse to M6 (Pair)                                                                                                                                                                                                                            | \$111.11             | \$100.00             |
| _                    |                      | Siren & Speakers                                                                                                                                                                                                                                        | 61 100 00            | ¢1 070 00            |
| 1                    | W-77                 | Whelen Howler (Only Available w/ Whelen Siren)  Exterior Lighting                                                                                                                                                                                       | \$1,188.89           | \$1,070.00           |
| 1                    | W-81                 | M6 Turn Lights w/Chrome Flanges on Front of Mod (per pair)                                                                                                                                                                                              | \$477.78             | \$430.00             |
| 1                    | W-89                 | Techniques E-41 LED Strip Lighting in all Compartments                                                                                                                                                                                                  | \$750.00             | \$675.00             |
|                      |                      | Additional Emergency & Exterior Lighting & Siren Options & Special Instructions  """*Whelen Howler installed, IATS, behind front                                                                                                                        |                      |                      |
|                      |                      | bumper.                                                                                                                                                                                                                                                 |                      |                      |
|                      |                      | *Activation/Cancellation 3-position momentary rocker switch                                                                                                                                                                                             |                      |                      |
| 1                    |                      | installed on center console beside std. siren control in reach of driver.  *Label: Activate-Howler-Cancel                                                                                                                                               |                      |                      |
|                      |                      | Customer wants to use OEM airhorn switch on steering wheel to activate howler. Airhorns will be wired to driver side footswitch                                                                                                                         |                      |                      |
|                      |                      | and push button in console. Set Howler duration on maximum.""                                                                                                                                                                                           | \$266.67             | <u>\$240.00</u>      |
| 2                    |                      | Rear module outboard M9's Changed to Whelen Rota Beam 6RBRC. Synced to each other.  DELETE standard sizes. A DD Wheles WS 2055L SCI.                                                                                                                    | \$1,211.11           | \$1,090.00           |
| 2                    |                      | DELETE standard siren. ADD Whelen WS295SLSC1  Amber M9's at rear windows wired as flashing lights with turn signal override                                                                                                                             | \$355.56<br>\$200.00 | \$320.00<br>\$180.00 |
| $\Box$               |                      | Inverters, Chargers, Batteries, Shorelines & Outlets                                                                                                                                                                                                    |                      |                      |
| 1                    | E-03                 | Vanner Inverter / Conditioner w/ Remote Switch, Model 20-1050-CUL                                                                                                                                                                                       | \$1,750.00           | <u>\$1,575.00</u>    |
| 2                    | E-10                 | NOTE: Bluesea Auto Eject Shoreline Plug, 20 Amp (Module Rear) Red above left tail light. Blue for 110 vac system above left tail light. NOTE: Larger Auto Eject Access                                                                                  | \$1,088.89           | \$980.00             |
| 2                    | E-12                 | Shoreline Indicator at Shoreline                                                                                                                                                                                                                        | \$444.44             | \$400.00             |
|                      |                      | Outlets & Interior Lighting                                                                                                                                                                                                                             |                      |                      |
| 3                    | E-13                 | 110 V Outlet, Additional per Outlet (rear wall at foot of S/B, in action wall, in Danhard cabinet)  12V DC Outlet, Cigar Style, Additional per Outlet  Note: Ignition Switch hot (1) next to 110vac outlets in                                          | \$316.67             | \$285.00<br>\$120.00 |
| ∠                    | E-14                 | action wall, (1) in right wall                                                                                                                                                                                                                          | \$133.33             | <u> 9120.00</u>      |
| 3                    | E-16                 | Dual USB Outlet (1) Located on the passenger side of the center console. (1) Front console facing dash, right side low, (1) in action area.                                                                                                             | \$266.67             | \$240.00             |