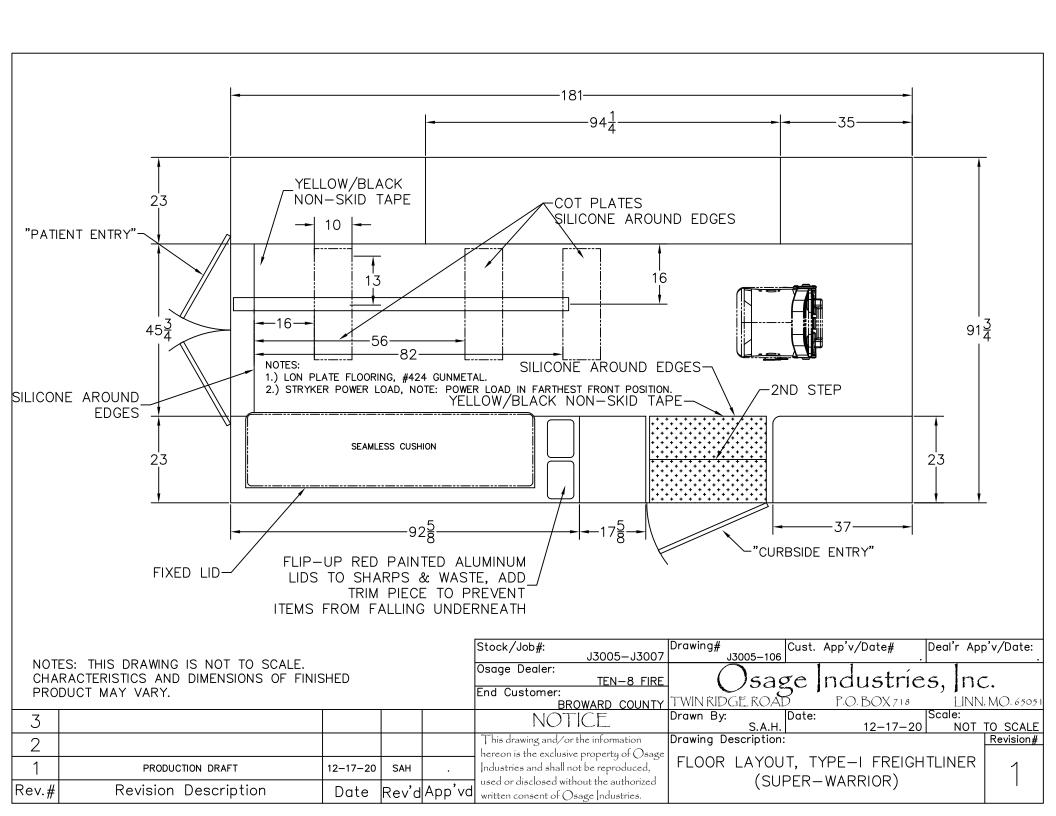

|                      | ler Name:            | Ten-8 Fire & Safety                                                                                                                                                                                                                                     | _                    |                      |
|----------------------|----------------------|---------------------------------------------------------------------------------------------------------------------------------------------------------------------------------------------------------------------------------------------------------|----------------------|----------------------|
|                      | sperson:             | Michael Day                                                                                                                                                                                                                                             | •                    |                      |
|                      | omer Name<br>Address | Broward Sheriff's Office Fire Rescue                                                                                                                                                                                                                    |                      |                      |
|                      |                      | 2308-B S.W. 42nd Street  Seroward Sheriff's Office Fire Rescue                                                                                                                                                                                          |                      |                      |
|                      | t Number:            | Stoward Sherili's Office Fire Rescue                                                                                                                                                                                                                    |                      |                      |
|                      | tact Name:           | Victor Goizueta - Fire Rescue Fleet Coordinator                                                                                                                                                                                                         |                      |                      |
| Ema                  |                      | victor goizueta@sheriff.org                                                                                                                                                                                                                             |                      |                      |
| Pho                  | ne:                  | Office: 954-359-1602 Mobile: 954-864-9431                                                                                                                                                                                                               |                      |                      |
| Fax:                 |                      |                                                                                                                                                                                                                                                         | <u>.</u>             |                      |
|                      | ssis Type:           | Freightliner M2 Standard Cab                                                                                                                                                                                                                            |                      |                      |
|                      | ge Unit #:           |                                                                                                                                                                                                                                                         | <u>.</u>             |                      |
| VIN:                 | •                    | Furthelium M2 Charte and Communication                                                                                                                                                                                                                  | i                    | T-4-1                |
| Qty<br>1             |                      | Freightliner M2 Chassis and Conversion  2023 Freightliner M2 Chassis only, see attached specifications                                                                                                                                                  | \$105,911.11         | Total<br>\$95,320.00 |
| 1                    |                      | 2168/Freightliner Med-Duty Conversion                                                                                                                                                                                                                   | \$166,921.11         | \$150,229.00         |
| 16                   | W 02                 | Warning & Intersection Lights, Wig-Wag                                                                                                                                                                                                                  | \$255.5C             | 6220.00              |
| 16<br>11             | W-03<br>W-04         | Chrome Flanges for M9 Chrome Flanges for M6 or M7                                                                                                                                                                                                       | \$355.56<br>\$183.33 | \$320.00<br>\$165.00 |
|                      | -                    | Premption                                                                                                                                                                                                                                               |                      |                      |
|                      |                      | Custom Lightbars                                                                                                                                                                                                                                        |                      |                      |
|                      |                      | "Whelen Mini-Freedom, (2), Angle Mounted on Cab Roof. All Clear Lenses. (1) Angle mounted on street side cab roof, as outboard as possible, as far forward as possible (1) Angle mounted on curb side cab roof, as outboard as possible, as far forward |                      |                      |
| 2                    |                      | as possible, as far forward as possible (1) Angle mounted on curb side cab foot, as outboard as possible, as far forward                                                                                                                                |                      |                      |
|                      |                      | SWITCHED: FRONT LB                                                                                                                                                                                                                                      |                      |                      |
| -                    |                      | White lights only Disabled in park / neutral " Whelen Tracer Lighting System (12" Sections) 75" between front of module and rear wheels and rear of each module side.                                                                                   | \$4,472.22           | \$4,025.00           |
| 20                   |                      | Function to include alternate red/white activation with emergency warning priority, and all white activation with any compartment                                                                                                                       |                      |                      |
|                      |                      | door and curbside door opening.                                                                                                                                                                                                                         | \$4,677.78           | \$4,210.00           |
| _                    | W 00                 | Directional Sticks                                                                                                                                                                                                                                      | 61.105.56            | 6005.00              |
|                      | W-09                 | Whelen TAL 85 LED 8 Light Traffic Advisor  Whelen Smart Linear LED's                                                                                                                                                                                    | \$1,105.56           | \$995.00             |
| 2                    | W-29                 | Additional 500 LED, R, B or A (Outboard on Aux. Condenser Module Front)                                                                                                                                                                                 | \$377.78             | \$340.00             |
| 1                    | W-31                 | Additional 500 LED, All or 1/2 Clr (Center on Aux. Condenser Module Front)                                                                                                                                                                              | \$238.89             | \$215.00             |
| 9                    | W-32                 | Upgrade 900 to M9 LED, R (3 Front, 2 Rear, 8 Module Sides)                                                                                                                                                                                              | \$450.00             | \$405.00             |
| <u></u>              | W-33<br>W-35         | Upgrade 900 to M9, Amber, Blue, R/B, R/A (Amber - Rear module @ window level)  Additional M9, Red                                                                                                                                                       | \$50.00<br>\$322.22  | \$45.00<br>\$290.00  |
| 1                    | W-36                 | Additional M9, B, A, R/B, R/A) (Amber - rear module @ window level)                                                                                                                                                                                     | \$366.67             | \$330.00             |
| 2                    | W-38                 | Upgrade ION-T to M6 Red (Front Grille of Cab)                                                                                                                                                                                                           | \$155.56             | \$140.00             |
| 2                    | W-41<br>W-44         | Additional M6 LED, R, B or A (2 @ rear module kick plate) Upgrade ION-T to M7 R, B or A (Red, cab intersection)                                                                                                                                         | \$488.89<br>\$144.44 | \$440.00<br>\$130.00 |
| <u>2</u><br><u>5</u> | W-47                 | Additional M7 LED, R, B or A (red, rear module above TAL85) (Amber - Center Rear Module)                                                                                                                                                                | \$1,111.11           | \$1,000.00           |
| 8                    | W-51                 | Whelen OS Light (Amber Whelen OS flashing lights on interior of rear facing doors)                                                                                                                                                                      | \$400.00             | \$360.00             |
| 8                    | W-52                 | Add Any Light to Interior of Door (Add to Light Price)  Scene Lights                                                                                                                                                                                    | \$355.56             | \$320.00             |
| 4                    | W-56                 | M9 LED Scene, Upgrade                                                                                                                                                                                                                                   | \$555.56             | \$500.00             |
| 2                    | W-58                 | M7 LED Scene, Upgrade                                                                                                                                                                                                                                   | \$222.22             | \$200.00             |
| 2                    | W-61<br>W-64         | Spot & Flood w/Flange, Add FRC Spectra Max SPA260-Q20-B                                                                                                                                                                                                 | \$3,844.44           | \$3,460.00           |
| 1                    | W-64<br>W-65         | Upgrade Brake/Tail to M6 (Pair) Upgrade Turn to M6 (Pair)                                                                                                                                                                                               | \$55.56<br>\$100.00  | \$50.00<br>\$90.00   |
| 1                    | W-66                 | Upgrade Reverse to M6 (Pair)                                                                                                                                                                                                                            | \$111.11             | \$100.00             |
| _                    |                      | Siren & Speakers                                                                                                                                                                                                                                        | 61 100 00            | ¢1 070 00            |
| 1                    | W-77                 | Whelen Howler (Only Available w/ Whelen Siren)  Exterior Lighting                                                                                                                                                                                       | \$1,188.89           | \$1,070.00           |
| 1                    | W-81                 | M6 Turn Lights w/Chrome Flanges on Front of Mod (per pair)                                                                                                                                                                                              | \$477.78             | \$430.00             |
| 1                    | W-89                 | Techniques E-41 LED Strip Lighting in all Compartments                                                                                                                                                                                                  | \$750.00             | \$675.00             |
|                      |                      | Additional Emergency & Exterior Lighting & Siren Options & Special Instructions  """*Whelen Howler installed, IATS, behind front                                                                                                                        |                      |                      |
|                      |                      | bumper.                                                                                                                                                                                                                                                 |                      |                      |
|                      |                      | *Activation/Cancellation 3-position momentary rocker switch                                                                                                                                                                                             |                      |                      |
| 1                    |                      | installed on center console beside std. siren control in reach of driver.  *Label: Activate-Howler-Cancel                                                                                                                                               |                      |                      |
|                      |                      | Customer wants to use OEM airhorn switch on steering wheel to activate howler. Airhorns will be wired to driver side footswitch                                                                                                                         |                      |                      |
|                      |                      | and push button in console. Set Howler duration on maximum.""                                                                                                                                                                                           | \$266.67             | <u>\$240.00</u>      |
| 2                    |                      | Rear module outboard M9's Changed to Whelen Rota Beam 6RBRC. Synced to each other.  DELETE standard sizes. A DD Wheles WS 2055L SCI.                                                                                                                    | \$1,211.11           | \$1,090.00           |
| 2                    |                      | DELETE standard siren. ADD Whelen WS295SLSC1  Amber M9's at rear windows wired as flashing lights with turn signal override                                                                                                                             | \$355.56<br>\$200.00 | \$320.00<br>\$180.00 |
| $\Box$               |                      | Inverters, Chargers, Batteries, Shorelines & Outlets                                                                                                                                                                                                    |                      |                      |
| 1                    | E-03                 | Vanner Inverter / Conditioner w/ Remote Switch, Model 20-1050-CUL                                                                                                                                                                                       | \$1,750.00           | <u>\$1,575.00</u>    |
| 2                    | E-10                 | NOTE: Bluesea Auto Eject Shoreline Plug, 20 Amp (Module Rear) Red above left tail light. Blue for 110 vac system above left tail light. NOTE: Larger Auto Eject Access                                                                                  | \$1,088.89           | \$980.00             |
| 2                    | E-12                 | Shoreline Indicator at Shoreline                                                                                                                                                                                                                        | \$444.44             | \$400.00             |
|                      |                      | Outlets & Interior Lighting                                                                                                                                                                                                                             |                      |                      |
| 3                    | E-13                 | 110 V Outlet, Additional per Outlet (rear wall at foot of S/B, in action wall, in Danhard cabinet)  12V DC Outlet, Cigar Style, Additional per Outlet  Note: Ignition Switch hot (1) next to 110vac outlets in                                          | \$316.67             | \$285.00<br>\$120.00 |
| ∠                    | E-14                 | action wall, (1) in right wall                                                                                                                                                                                                                          | \$133.33             | <u> 9120.00</u>      |
| 3                    | E-16                 | Dual USB Outlet (1) Located on the passenger side of the center console. (1) Front console facing dash, right side low, (1) in action area.                                                                                                             | \$266.67             | \$240.00             |