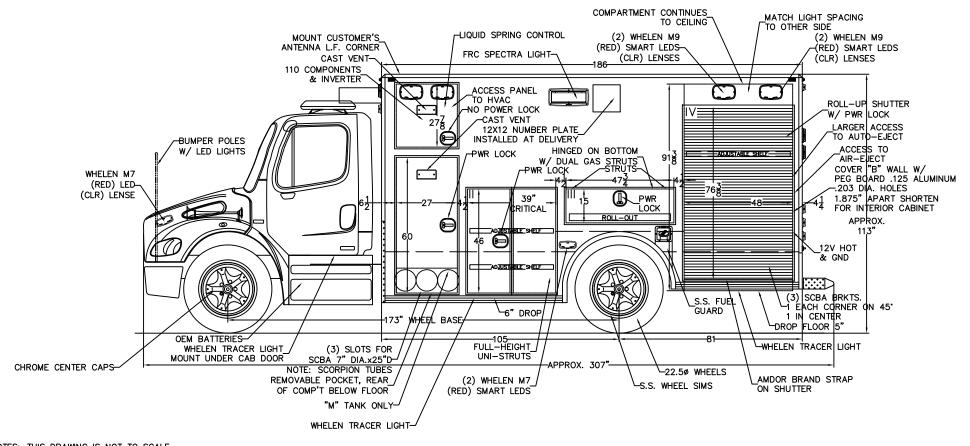

|                      | ler Name:            | Ten-8 Fire & Safety                                                                                                                                                                                                                                     | _                    |                      |
|----------------------|----------------------|---------------------------------------------------------------------------------------------------------------------------------------------------------------------------------------------------------------------------------------------------------|----------------------|----------------------|
|                      | sperson:             | Michael Day                                                                                                                                                                                                                                             | •                    |                      |
|                      | omer Name<br>Address | Broward Sheriff's Office Fire Rescue                                                                                                                                                                                                                    |                      |                      |
|                      |                      | 2308-B S.W. 42nd Street  Seroward Sheriff's Office Fire Rescue                                                                                                                                                                                          |                      |                      |
|                      | t Number:            | Stoward Sherili's Office Fire Rescue                                                                                                                                                                                                                    |                      |                      |
|                      | tact Name:           | Victor Goizueta - Fire Rescue Fleet Coordinator                                                                                                                                                                                                         |                      |                      |
| Ema                  |                      | victor goizueta@sheriff.org                                                                                                                                                                                                                             |                      |                      |
| Pho                  | ne:                  | Office: 954-359-1602 Mobile: 954-864-9431                                                                                                                                                                                                               |                      |                      |
| Fax:                 |                      |                                                                                                                                                                                                                                                         | <u>.</u>             |                      |
|                      | ssis Type:           | Freightliner M2 Standard Cab                                                                                                                                                                                                                            |                      |                      |
|                      | ge Unit #:           |                                                                                                                                                                                                                                                         | <u>.</u>             |                      |
| VIN:                 | •                    | Furthelium M2 Charte and Communication                                                                                                                                                                                                                  | i                    | T-4-1                |
| Qty<br>1             |                      | Freightliner M2 Chassis and Conversion  2023 Freightliner M2 Chassis only, see attached specifications                                                                                                                                                  | \$105,911.11         | Total<br>\$95,320.00 |
| 1                    |                      | 2168/Freightliner Med-Duty Conversion                                                                                                                                                                                                                   | \$166,921.11         | \$150,229.00         |
| 16                   | W 02                 | Warning & Intersection Lights, Wig-Wag                                                                                                                                                                                                                  | \$255.5C             | 6220.00              |
| 16<br>11             | W-03<br>W-04         | Chrome Flanges for M9 Chrome Flanges for M6 or M7                                                                                                                                                                                                       | \$355.56<br>\$183.33 | \$320.00<br>\$165.00 |
|                      | -                    | Premption                                                                                                                                                                                                                                               |                      |                      |
|                      |                      | Custom Lightbars                                                                                                                                                                                                                                        |                      |                      |
|                      |                      | "Whelen Mini-Freedom, (2), Angle Mounted on Cab Roof. All Clear Lenses. (1) Angle mounted on street side cab roof, as outboard as possible, as far forward as possible (1) Angle mounted on curb side cab roof, as outboard as possible, as far forward |                      |                      |
| 2                    |                      | as possible, as far forward as possible (1) Angle mounted on curb side cab foot, as outboard as possible, as far forward                                                                                                                                |                      |                      |
|                      |                      | SWITCHED: FRONT LB                                                                                                                                                                                                                                      |                      |                      |
| -                    |                      | White lights only Disabled in park / neutral " Whelen Tracer Lighting System (12" Sections) 75" between front of module and rear wheels and rear of each module side.                                                                                   | \$4,472.22           | \$4,025.00           |
| 20                   |                      | Function to include alternate red/white activation with emergency warning priority, and all white activation with any compartment                                                                                                                       |                      |                      |
|                      |                      | door and curbside door opening.                                                                                                                                                                                                                         | \$4,677.78           | \$4,210.00           |
| _                    | W 00                 | Directional Sticks                                                                                                                                                                                                                                      | 61.105.56            | 6005.00              |
|                      | W-09                 | Whelen TAL 85 LED 8 Light Traffic Advisor  Whelen Smart Linear LED's                                                                                                                                                                                    | \$1,105.56           | \$995.00             |
| 2                    | W-29                 | Additional 500 LED, R, B or A (Outboard on Aux. Condenser Module Front)                                                                                                                                                                                 | \$377.78             | \$340.00             |
| 1                    | W-31                 | Additional 500 LED, All or 1/2 Clr (Center on Aux. Condenser Module Front)                                                                                                                                                                              | \$238.89             | \$215.00             |
| 9                    | W-32                 | Upgrade 900 to M9 LED, R (3 Front, 2 Rear, 8 Module Sides)                                                                                                                                                                                              | \$450.00             | \$405.00             |
| <u></u>              | W-33<br>W-35         | Upgrade 900 to M9, Amber, Blue, R/B, R/A (Amber - Rear module @ window level)  Additional M9, Red                                                                                                                                                       | \$50.00<br>\$322.22  | \$45.00<br>\$290.00  |
| 1                    | W-36                 | Additional M9, B, A, R/B, R/A) (Amber - rear module @ window level)                                                                                                                                                                                     | \$366.67             | \$330.00             |
| 2                    | W-38                 | Upgrade ION-T to M6 Red (Front Grille of Cab)                                                                                                                                                                                                           | \$155.56             | \$140.00             |
| 2                    | W-41<br>W-44         | Additional M6 LED, R, B or A (2 @ rear module kick plate) Upgrade ION-T to M7 R, B or A (Red, cab intersection)                                                                                                                                         | \$488.89<br>\$144.44 | \$440.00<br>\$130.00 |
| <u>2</u><br><u>5</u> | W-47                 | Additional M7 LED, R, B or A (red, rear module above TAL85) (Amber - Center Rear Module)                                                                                                                                                                | \$1,111.11           | \$1,000.00           |
| 8                    | W-51                 | Whelen OS Light (Amber Whelen OS flashing lights on interior of rear facing doors)                                                                                                                                                                      | \$400.00             | \$360.00             |
| 8                    | W-52                 | Add Any Light to Interior of Door (Add to Light Price)  Scene Lights                                                                                                                                                                                    | \$355.56             | \$320.00             |
| 4                    | W-56                 | M9 LED Scene, Upgrade                                                                                                                                                                                                                                   | \$555.56             | \$500.00             |
| 2                    | W-58                 | M7 LED Scene, Upgrade                                                                                                                                                                                                                                   | \$222.22             | \$200.00             |
| 2                    | W-61<br>W-64         | Spot & Flood w/Flange, Add FRC Spectra Max SPA260-Q20-B                                                                                                                                                                                                 | \$3,844.44           | \$3,460.00           |
| 1                    | W-64<br>W-65         | Upgrade Brake/Tail to M6 (Pair) Upgrade Turn to M6 (Pair)                                                                                                                                                                                               | \$55.56<br>\$100.00  | \$50.00<br>\$90.00   |
| 1                    | W-66                 | Upgrade Reverse to M6 (Pair)                                                                                                                                                                                                                            | \$111.11             | \$100.00             |
| _                    |                      | Siren & Speakers                                                                                                                                                                                                                                        | 61 100 00            | ¢1 070 00            |
| 1                    | W-77                 | Whelen Howler (Only Available w/ Whelen Siren)  Exterior Lighting                                                                                                                                                                                       | \$1,188.89           | \$1,070.00           |
| 1                    | W-81                 | M6 Turn Lights w/Chrome Flanges on Front of Mod (per pair)                                                                                                                                                                                              | \$477.78             | \$430.00             |
| 1                    | W-89                 | Techniques E-41 LED Strip Lighting in all Compartments                                                                                                                                                                                                  | \$750.00             | \$675.00             |
|                      |                      | Additional Emergency & Exterior Lighting & Siren Options & Special Instructions  """*Whelen Howler installed, IATS, behind front                                                                                                                        |                      |                      |
|                      |                      | bumper.                                                                                                                                                                                                                                                 |                      |                      |
|                      |                      | *Activation/Cancellation 3-position momentary rocker switch                                                                                                                                                                                             |                      |                      |
| 1                    |                      | installed on center console beside std. siren control in reach of driver.  *Label: Activate-Howler-Cancel                                                                                                                                               |                      |                      |
|                      |                      | Customer wants to use OEM airhorn switch on steering wheel to activate howler. Airhorns will be wired to driver side footswitch                                                                                                                         |                      |                      |
|                      |                      | and push button in console. Set Howler duration on maximum.""                                                                                                                                                                                           | \$266.67             | <u>\$240.00</u>      |
| 2                    |                      | Rear module outboard M9's Changed to Whelen Rota Beam 6RBRC. Synced to each other.  DELETE standard sizes. A DD Wheles WS 2055L SCI.                                                                                                                    | \$1,211.11           | \$1,090.00           |
| 2                    |                      | DELETE standard siren. ADD Whelen WS295SLSC1  Amber M9's at rear windows wired as flashing lights with turn signal override                                                                                                                             | \$355.56<br>\$200.00 | \$320.00<br>\$180.00 |
| $\Box$               |                      | Inverters, Chargers, Batteries, Shorelines & Outlets                                                                                                                                                                                                    |                      |                      |
| 1                    | E-03                 | Vanner Inverter / Conditioner w/ Remote Switch, Model 20-1050-CUL                                                                                                                                                                                       | \$1,750.00           | <u>\$1,575.00</u>    |
| 2                    | E-10                 | NOTE: Bluesea Auto Eject Shoreline Plug, 20 Amp (Module Rear) Red above left tail light. Blue for 110 vac system above left tail light. NOTE: Larger Auto Eject Access                                                                                  | \$1,088.89           | \$980.00             |
| 2                    | E-12                 | Shoreline Indicator at Shoreline                                                                                                                                                                                                                        | \$444.44             | \$400.00             |
|                      |                      | Outlets & Interior Lighting                                                                                                                                                                                                                             |                      |                      |
| 3                    | E-13                 | 110 V Outlet, Additional per Outlet (rear wall at foot of S/B, in action wall, in Danhard cabinet)  12V DC Outlet, Cigar Style, Additional per Outlet  Note: Ignition Switch hot (1) next to 110vac outlets in                                          | \$316.67             | \$285.00<br>\$120.00 |
| ∠                    | E-14                 | action wall, (1) in right wall                                                                                                                                                                                                                          | \$133.33             | <u> 9120.00</u>      |
| 3                    | E-16                 | Dual USB Outlet (1) Located on the passenger side of the center console. (1) Front console facing dash, right side low, (1) in action area.                                                                                                             | \$266.67             | \$240.00             |