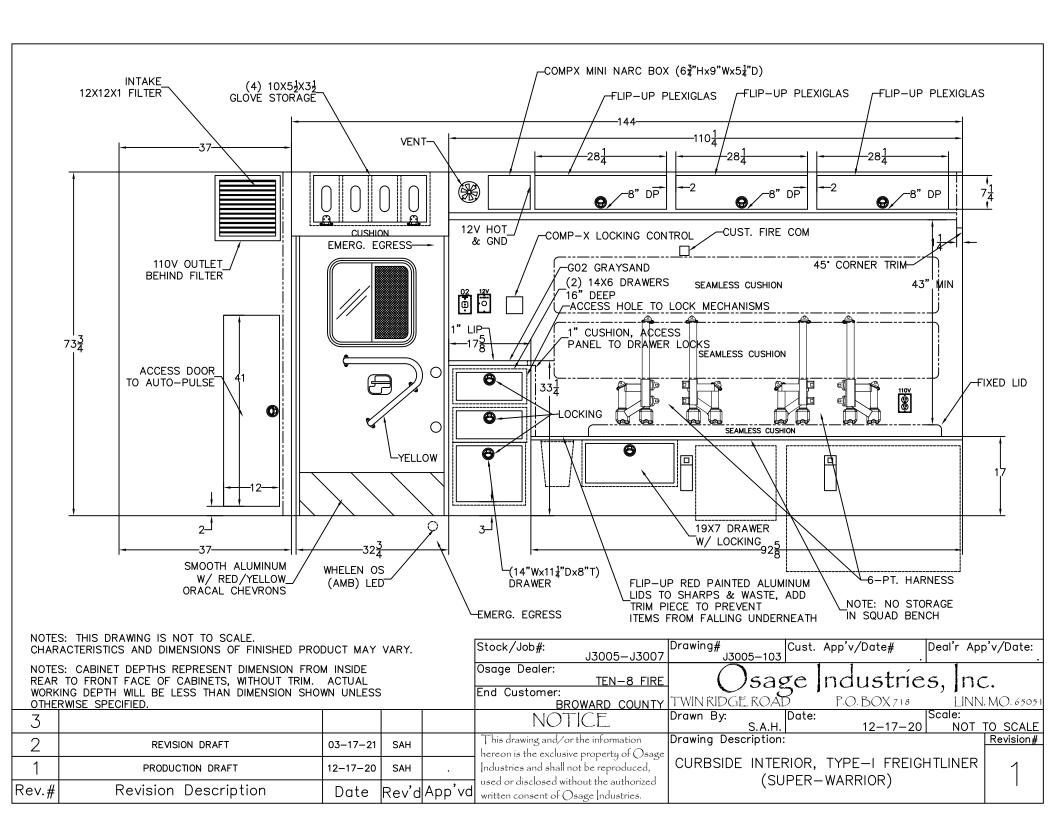

|                      | ler Name:            | Ten-8 Fire & Safety                                                                                                                                                                                                                                     | _                    |                      |
|----------------------|----------------------|---------------------------------------------------------------------------------------------------------------------------------------------------------------------------------------------------------------------------------------------------------|----------------------|----------------------|
|                      | sperson:             | Michael Day                                                                                                                                                                                                                                             | •                    |                      |
|                      | omer Name<br>Address | Broward Sheriff's Office Fire Rescue                                                                                                                                                                                                                    |                      |                      |
|                      |                      | 2308-B S.W. 42nd Street  Seroward Sheriff's Office Fire Rescue                                                                                                                                                                                          |                      |                      |
|                      | t Number:            | Stoward Sherili's Office Fire Rescue                                                                                                                                                                                                                    |                      |                      |
|                      | tact Name:           | Victor Goizueta - Fire Rescue Fleet Coordinator                                                                                                                                                                                                         |                      |                      |
| Ema                  |                      | victor goizueta@sheriff.org                                                                                                                                                                                                                             |                      |                      |
| Pho                  | ne:                  | Office: 954-359-1602 Mobile: 954-864-9431                                                                                                                                                                                                               |                      |                      |
| Fax:                 |                      |                                                                                                                                                                                                                                                         | <u>.</u>             |                      |
|                      | ssis Type:           | Freightliner M2 Standard Cab                                                                                                                                                                                                                            |                      |                      |
|                      | ge Unit #:           |                                                                                                                                                                                                                                                         | <u>.</u>             |                      |
| VIN:                 | •                    | Furthelium M2 Charte and Communication                                                                                                                                                                                                                  | i                    | T-4-1                |
| Qty<br>1             |                      | Freightliner M2 Chassis and Conversion  2023 Freightliner M2 Chassis only, see attached specifications                                                                                                                                                  | \$105,911.11         | Total<br>\$95,320.00 |
| 1                    |                      | 2168/Freightliner Med-Duty Conversion                                                                                                                                                                                                                   | \$166,921.11         | \$150,229.00         |
| 16                   | W 02                 | Warning & Intersection Lights, Wig-Wag                                                                                                                                                                                                                  | \$255.5C             | 6220.00              |
| 16<br>11             | W-03<br>W-04         | Chrome Flanges for M9 Chrome Flanges for M6 or M7                                                                                                                                                                                                       | \$355.56<br>\$183.33 | \$320.00<br>\$165.00 |
|                      | -                    | Premption                                                                                                                                                                                                                                               |                      |                      |
|                      |                      | Custom Lightbars                                                                                                                                                                                                                                        |                      |                      |
|                      |                      | "Whelen Mini-Freedom, (2), Angle Mounted on Cab Roof. All Clear Lenses. (1) Angle mounted on street side cab roof, as outboard as possible, as far forward as possible (1) Angle mounted on curb side cab roof, as outboard as possible, as far forward |                      |                      |
| 2                    |                      | as possible, as far forward as possible (1) Angle mounted on curb side cab foot, as outboard as possible, as far forward                                                                                                                                |                      |                      |
|                      |                      | SWITCHED: FRONT LB                                                                                                                                                                                                                                      |                      |                      |
| -                    |                      | White lights only Disabled in park / neutral " Whelen Tracer Lighting System (12" Sections) 75" between front of module and rear wheels and rear of each module side.                                                                                   | \$4,472.22           | \$4,025.00           |
| 20                   |                      | Function to include alternate red/white activation with emergency warning priority, and all white activation with any compartment                                                                                                                       |                      |                      |
|                      |                      | door and curbside door opening.                                                                                                                                                                                                                         | \$4,677.78           | \$4,210.00           |
| _                    | W 00                 | Directional Sticks                                                                                                                                                                                                                                      | 61.105.56            | 6005.00              |
|                      | W-09                 | Whelen TAL 85 LED 8 Light Traffic Advisor  Whelen Smart Linear LED's                                                                                                                                                                                    | \$1,105.56           | \$995.00             |
| 2                    | W-29                 | Additional 500 LED, R, B or A (Outboard on Aux. Condenser Module Front)                                                                                                                                                                                 | \$377.78             | \$340.00             |
| 1                    | W-31                 | Additional 500 LED, All or 1/2 Clr (Center on Aux. Condenser Module Front)                                                                                                                                                                              | \$238.89             | \$215.00             |
| 9                    | W-32                 | Upgrade 900 to M9 LED, R (3 Front, 2 Rear, 8 Module Sides)                                                                                                                                                                                              | \$450.00             | \$405.00             |
| <u></u>              | W-33<br>W-35         | Upgrade 900 to M9, Amber, Blue, R/B, R/A (Amber - Rear module @ window level)  Additional M9, Red                                                                                                                                                       | \$50.00<br>\$322.22  | \$45.00<br>\$290.00  |
| 1                    | W-36                 | Additional M9, B, A, R/B, R/A) (Amber - rear module @ window level)                                                                                                                                                                                     | \$366.67             | \$330.00             |
| 2                    | W-38                 | Upgrade ION-T to M6 Red (Front Grille of Cab)                                                                                                                                                                                                           | \$155.56             | \$140.00             |
| 2                    | W-41<br>W-44         | Additional M6 LED, R, B or A (2 @ rear module kick plate) Upgrade ION-T to M7 R, B or A (Red, cab intersection)                                                                                                                                         | \$488.89<br>\$144.44 | \$440.00<br>\$130.00 |
| <u>2</u><br><u>5</u> | W-47                 | Additional M7 LED, R, B or A (red, rear module above TAL85) (Amber - Center Rear Module)                                                                                                                                                                | \$1,111.11           | \$1,000.00           |
| 8                    | W-51                 | Whelen OS Light (Amber Whelen OS flashing lights on interior of rear facing doors)                                                                                                                                                                      | \$400.00             | \$360.00             |
| 8                    | W-52                 | Add Any Light to Interior of Door (Add to Light Price)  Scene Lights                                                                                                                                                                                    | \$355.56             | \$320.00             |
| 4                    | W-56                 | M9 LED Scene, Upgrade                                                                                                                                                                                                                                   | \$555.56             | \$500.00             |
| 2                    | W-58                 | M7 LED Scene, Upgrade                                                                                                                                                                                                                                   | \$222.22             | \$200.00             |
| 2                    | W-61<br>W-64         | Spot & Flood w/Flange, Add FRC Spectra Max SPA260-Q20-B                                                                                                                                                                                                 | \$3,844.44           | \$3,460.00           |
| 1                    | W-64<br>W-65         | Upgrade Brake/Tail to M6 (Pair) Upgrade Turn to M6 (Pair)                                                                                                                                                                                               | \$55.56<br>\$100.00  | \$50.00<br>\$90.00   |
| 1                    | W-66                 | Upgrade Reverse to M6 (Pair)                                                                                                                                                                                                                            | \$111.11             | \$100.00             |
| _                    |                      | Siren & Speakers                                                                                                                                                                                                                                        | 61 100 00            | ¢1 070 00            |
| 1                    | W-77                 | Whelen Howler (Only Available w/ Whelen Siren)  Exterior Lighting                                                                                                                                                                                       | \$1,188.89           | \$1,070.00           |
| 1                    | W-81                 | M6 Turn Lights w/Chrome Flanges on Front of Mod (per pair)                                                                                                                                                                                              | \$477.78             | \$430.00             |
| 1                    | W-89                 | Techniques E-41 LED Strip Lighting in all Compartments                                                                                                                                                                                                  | \$750.00             | \$675.00             |
|                      |                      | Additional Emergency & Exterior Lighting & Siren Options & Special Instructions  """*Whelen Howler installed, IATS, behind front                                                                                                                        |                      |                      |
|                      |                      | bumper.                                                                                                                                                                                                                                                 |                      |                      |
|                      |                      | *Activation/Cancellation 3-position momentary rocker switch                                                                                                                                                                                             |                      |                      |
| 1                    |                      | installed on center console beside std. siren control in reach of driver.  *Label: Activate-Howler-Cancel                                                                                                                                               |                      |                      |
|                      |                      | Customer wants to use OEM airhorn switch on steering wheel to activate howler. Airhorns will be wired to driver side footswitch                                                                                                                         |                      |                      |
|                      |                      | and push button in console. Set Howler duration on maximum.""                                                                                                                                                                                           | \$266.67             | <u>\$240.00</u>      |
| 2                    |                      | Rear module outboard M9's Changed to Whelen Rota Beam 6RBRC. Synced to each other.  DELETE standard sizes. A DD Wheles WS 2055L SCI.                                                                                                                    | \$1,211.11           | \$1,090.00           |
| 2                    |                      | DELETE standard siren. ADD Whelen WS295SLSC1  Amber M9's at rear windows wired as flashing lights with turn signal override                                                                                                                             | \$355.56<br>\$200.00 | \$320.00<br>\$180.00 |
| $\Box$               |                      | Inverters, Chargers, Batteries, Shorelines & Outlets                                                                                                                                                                                                    |                      |                      |
| 1                    | E-03                 | Vanner Inverter / Conditioner w/ Remote Switch, Model 20-1050-CUL                                                                                                                                                                                       | \$1,750.00           | <u>\$1,575.00</u>    |
| 2                    | E-10                 | NOTE: Bluesea Auto Eject Shoreline Plug, 20 Amp (Module Rear) Red above left tail light. Blue for 110 vac system above left tail light. NOTE: Larger Auto Eject Access                                                                                  | \$1,088.89           | \$980.00             |
| 2                    | E-12                 | Shoreline Indicator at Shoreline                                                                                                                                                                                                                        | \$444.44             | \$400.00             |
|                      |                      | Outlets & Interior Lighting                                                                                                                                                                                                                             |                      |                      |
| 3                    | E-13                 | 110 V Outlet, Additional per Outlet (rear wall at foot of S/B, in action wall, in Danhard cabinet)  12V DC Outlet, Cigar Style, Additional per Outlet  Note: Ignition Switch hot (1) next to 110vac outlets in                                          | \$316.67             | \$285.00<br>\$120.00 |
| ∠                    | E-14                 | action wall, (1) in right wall                                                                                                                                                                                                                          | \$133.33             | <u> 9120.00</u>      |
| 3                    | E-16                 | Dual USB Outlet (1) Located on the passenger side of the center console. (1) Front console facing dash, right side low, (1) in action area.                                                                                                             | \$266.67             | \$240.00             |