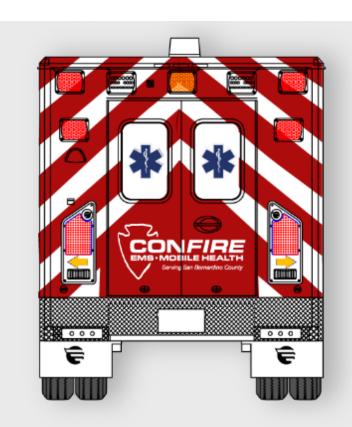

### Type III CONFIRE Ambulance

- San Bernardino County Emergency Services
- Services Provided by Priority Ambulance CA

**REAR VIEW** 

**DRIVER SIDE VIEW** 

### Type III CONFIRE Ambulance

- San Bernardino County Emergency Services
- Services Provided by Priority Ambulance CA