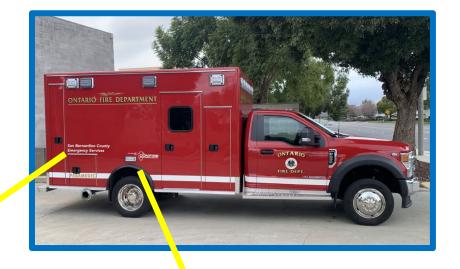

# 24 HOUR PUBLIC BASED ALS AMBULANCES

- AGENCY CONSISTENT BRANDING
- CONTRACT COMPLIANT LETTERING (SAN BERNARDINO COUNTY EMERGENCY SERVICES)
- IN COORDINATION WITH CONFIRE EMS AND MOBILE HEALTH

# 24 HOUR PUBLIC BASED ALS AMBULANCES