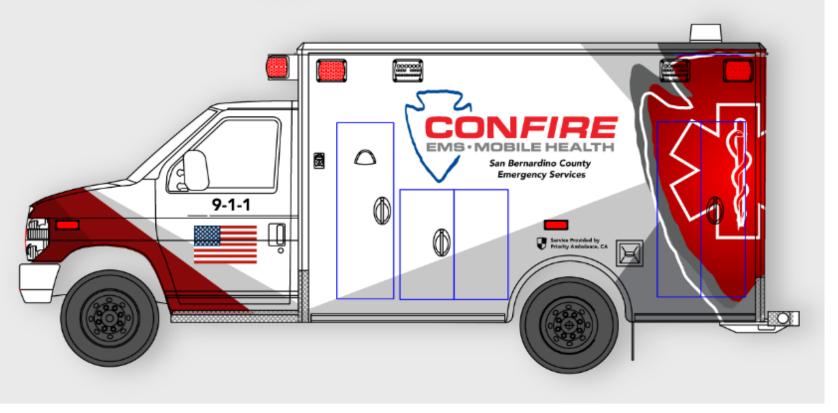

### Type II CONFIRE Ambulance

- San Bernardino County Emergency Services
- Services Provided by Priority Ambulance CA

**FRONT VIEW** 

**PASANGER SIDE VIEW** 

### Type II CONFIRE Ambulance

- San Bernardino County Emergency Services
- Services Provided by Priority Ambulance CA

FRONT VIEW PASANGER VIEW