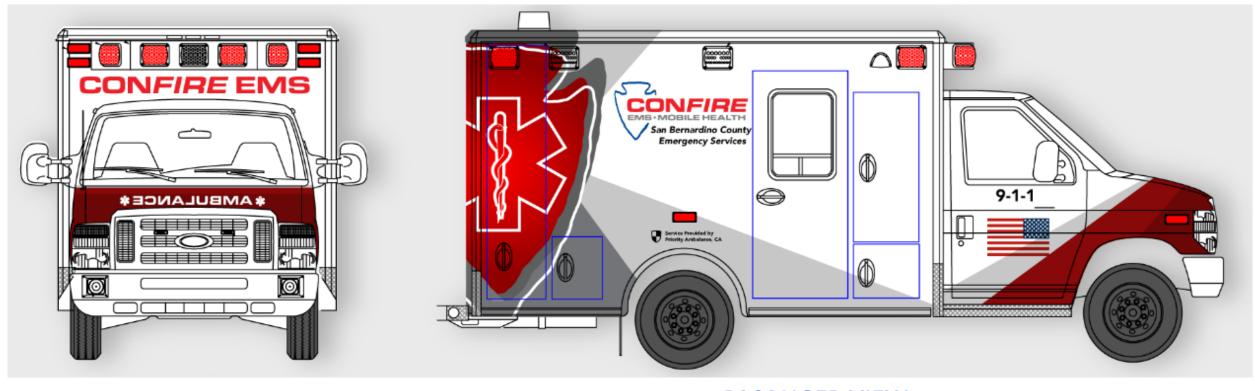

### Type II CONFIRE Ambulance

- San Bernardino County Emergency Services
- Services Provided by Priority Ambulance CA

**FRONT VIEW** 

**PASANGER SIDE VIEW** 

### Type II CONFIRE Ambulance

- San Bernardino County Emergency Services
- Services Provided by Priority Ambulance CA

FRONT VIEW PASANGER VIEW

# 24 HOUR PUBLIC BASED ALS AMBULANCES

- AGENCY CONSISTENT BRANDING
- CONTRACT COMPLIANT LETTERING (SAN BERNARDINO COUNTY EMERGENCY SERVICES)
- IN COORDINATION WITH CONFIRE EMS AND MOBILE HEALTH

# 24 HOUR PUBLIC BASED ALS AMBULANCES