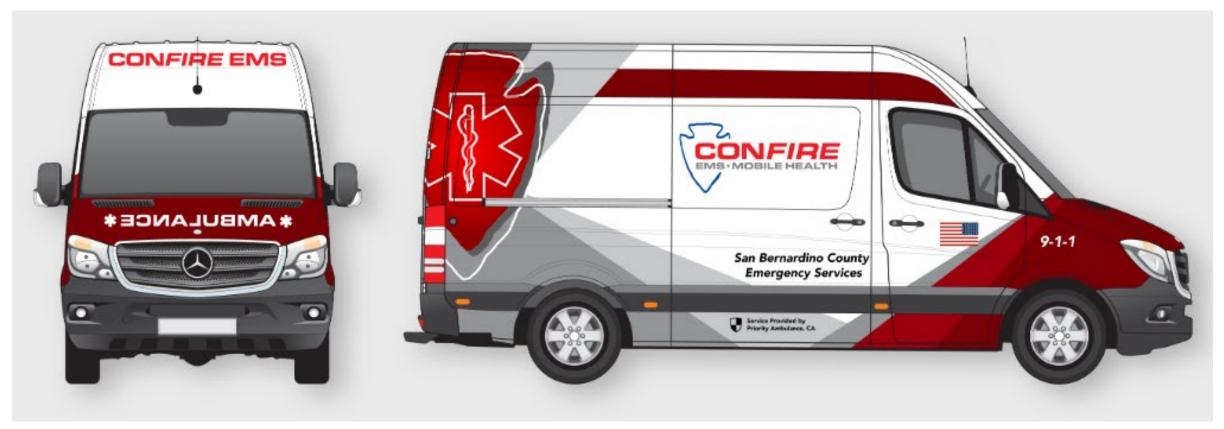

### Type II CONFIRE Ambulance

- San Bernardino County Emergency Services
- Services Provided by Priority Ambulance CA

**FRONT VIEW** 

**PASANGER SIDE VIEW** 

### Type II CONFIRE Ambulance

- San Bernardino County Emergency Services
- Services Provided by Priority Ambulance CA

FRONT VIEW PASANGER VIEW

# 24 HOUR PUBLIC BASED ALS AMBULANCES

- AGENCY CONSISTENT BRANDING
- CONTRACT COMPLIANT LETTERING (SAN BERNARDINO COUNTY EMERGENCY SERVICES)
- IN COORDINATION WITH CONFIRE EMS AND MOBILE HEALTH

# 24 HOUR PUBLIC BASED ALS AMBULANCES