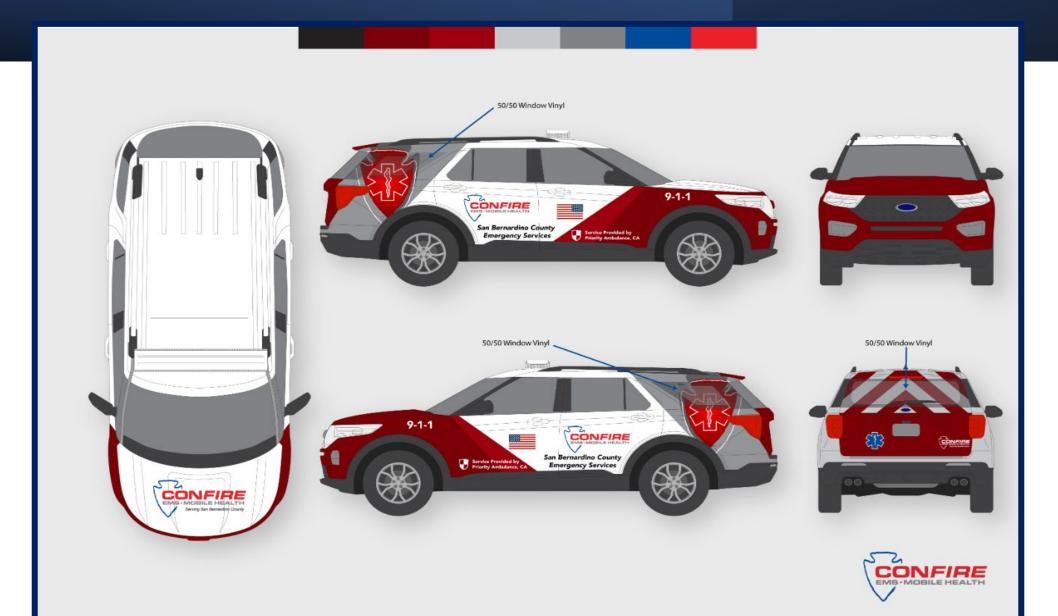

#### CONFIRE SUPERVISOR VEHICLE

- QUICK RESPONSE VEHICLE
- SUPERVISOR
- CODE 3 CAPACITY

- AGENCY CONSISTENT BRANDING
- CONTRACT COMPLIANT LETTERING (SAN BERNARDINO COUNTY EMERGENCY SERVICES)
- IN COORDINATION WITH CONFIRE EMS AND MOBILE HEALTH