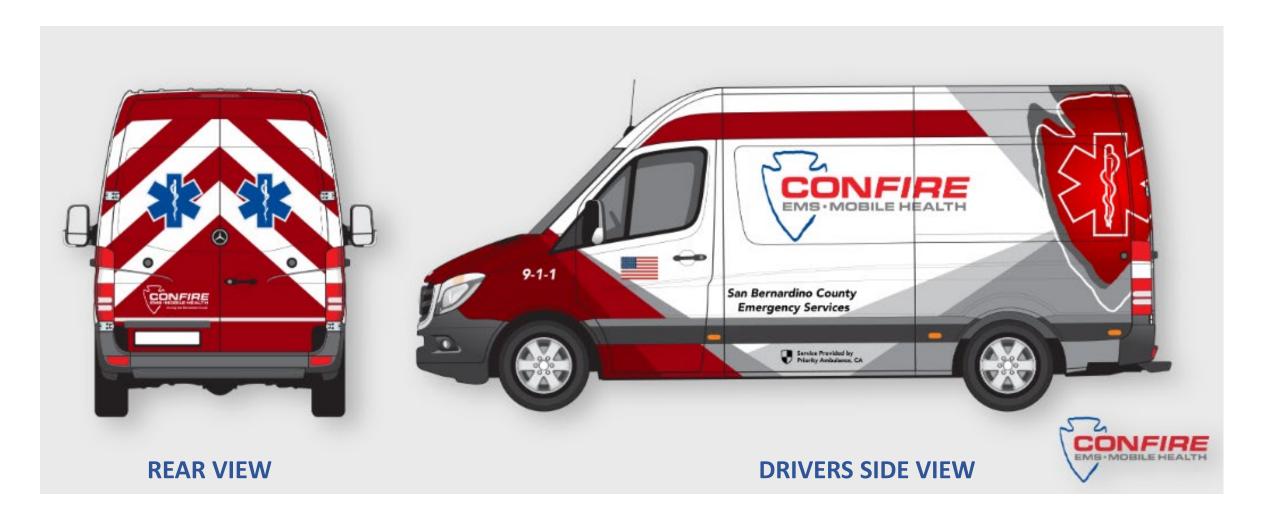

### Type III CONFIRE Ambulance

- San Bernardino County Emergency Services
- Services Provided by Priority Ambulance CA

**REAR VIEW** 

**DRIVER SIDE VIEW** 

### Type III CONFIRE Ambulance

- San Bernardino County Emergency Services
- Services Provided by Priority Ambulance CA

# 24 HOUR PUBLIC BASED ALS AMBULANCES

- AGENCY CONSISTENT BRANDING
- CONTRACT COMPLIANT LETTERING (SAN BERNARDINO COUNTY EMERGENCY SERVICES)
- IN COORDINATION WITH CONFIRE EMS AND MOBILE HEALTH

# 24 HOUR PUBLIC BASED ALS AMBULANCES