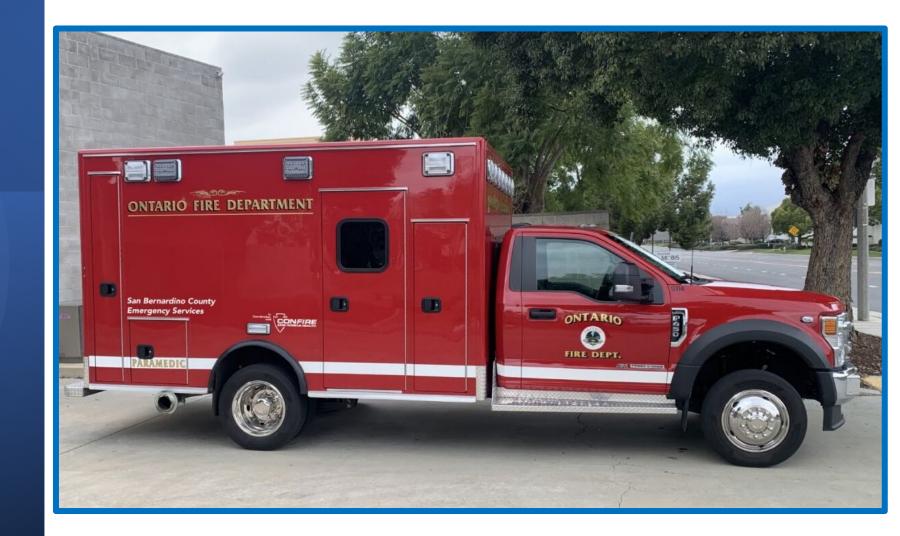

# 24 HOUR PUBLIC BASED ALS AMBULANCES

- AGENCY CONSISTENT BRANDING
- CONTRACT COMPLIANT LETTERING (SAN BERNARDINO COUNTY EMERGENCY SERVICES)
- IN COORDINATION WITH CONFIRE EMS AND MOBILE HEALTH

# 24 HOUR PUBLIC BASED ALS AMBULANCES