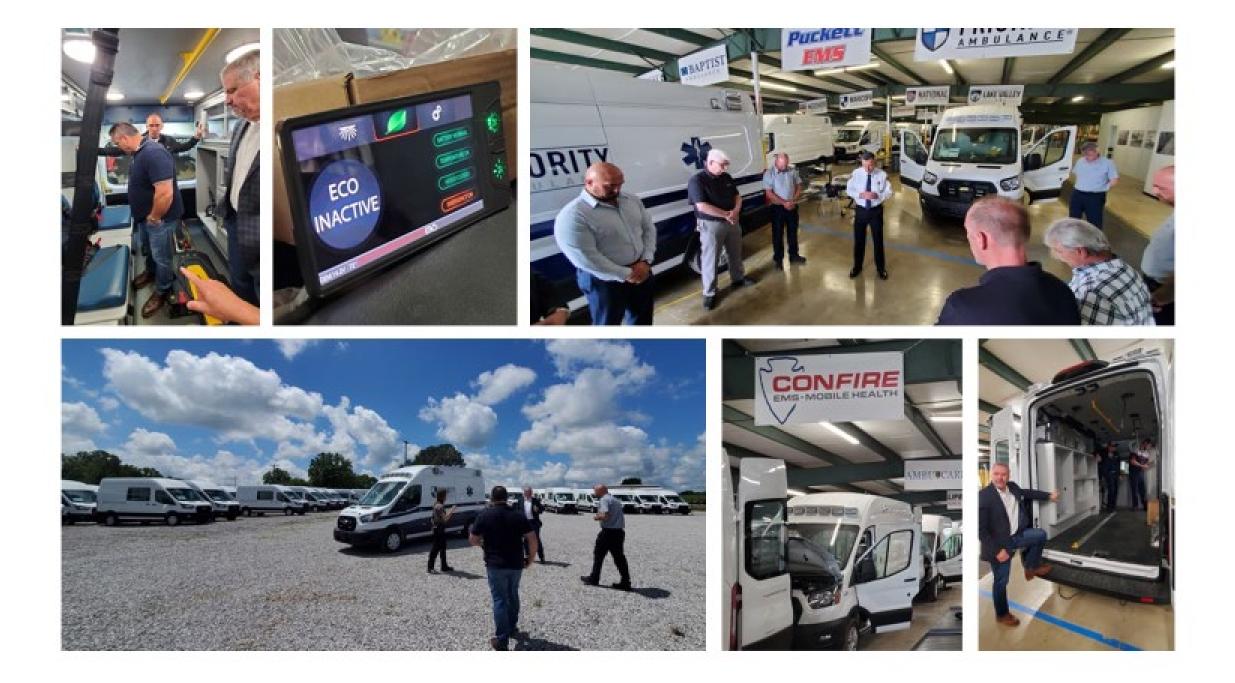

# Assembly Plant Visit

Priority Ambulance's OnDemand Specialty Vehicles assembly plant, in Jumpertown, Mississippi, is a sprawling facility assembling custom designed ambulances to meet our specific needs and requirements.

During the visit on 4/30/2024, staff members had the opportunity to witness firsthand the intricate processes involved in assembling these state-of-theart vehicles.