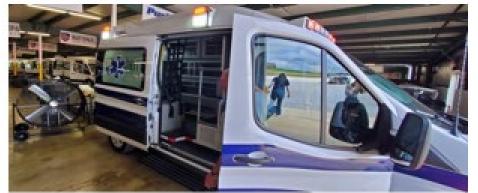

## Upcoming Deliveries

Ambulance Delivery

We anticipate the delivery of the next round of ambulances and several staff vehicles in late May, early June.

#### Increased Fleet Capacity

The addition of this next round of ambulances will boost our overall fleet capacity to about 20% of the planned EMS system.

### State-of-the-Art Vehicles

These new ambulances are equipped with the latest medical equipment and advanced safety features, ensuring the highest level of patient care and crew safety during transportation.