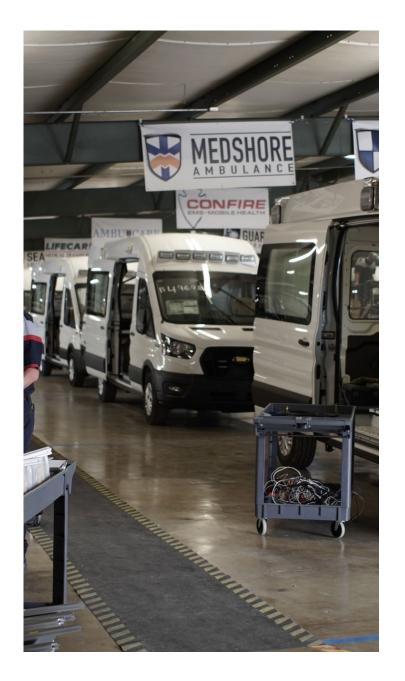

# Assembly Plant Visit

Priority Ambulance's OnDemand Specialty Vehicles assembly plant, in Jumpertown, Mississippi, is a sprawling facility assembling custom designed ambulances to meet our specific needs and requirements.

During the visit on 4/30/2024, staff members had the opportunity to witness firsthand the intricate processes involved in assembling these state-of-theart vehicles.