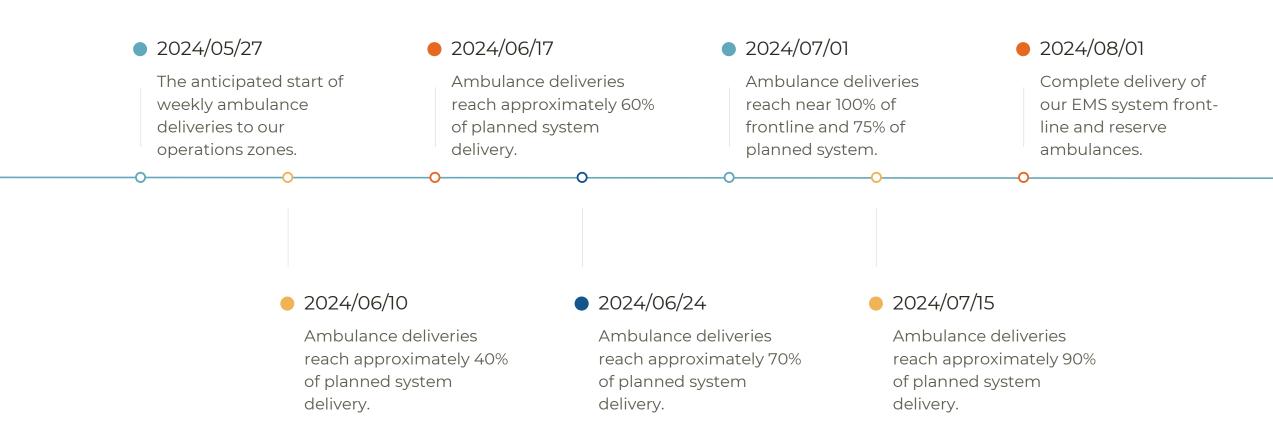

## Upcoming Deliveries

Ambulance Delivery

We anticipate the delivery of the next round of ambulances and several staff vehicles in late May, early June.

#### Increased Fleet Capacity

The addition of this next round of ambulances will boost our overall fleet capacity to about 20% of the planned EMS system.

### Estimated Delivery Schedule