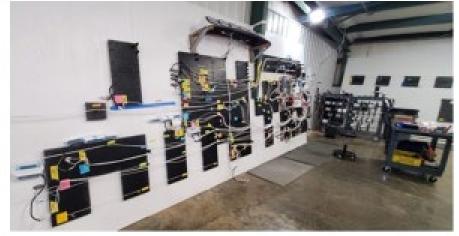

# Assembly Plant Visit

Priority Ambulance's OnDemand Specialty Vehicles assembly plant, in Jumpertown, Mississippi, is a sprawling facility assembling custom designed ambulances to meet our specific needs and requirements.

During the visit on 4/30/2024, staff members had the opportunity to witness firsthand the intricate processes involved in assembling these state-of-theart vehicles.