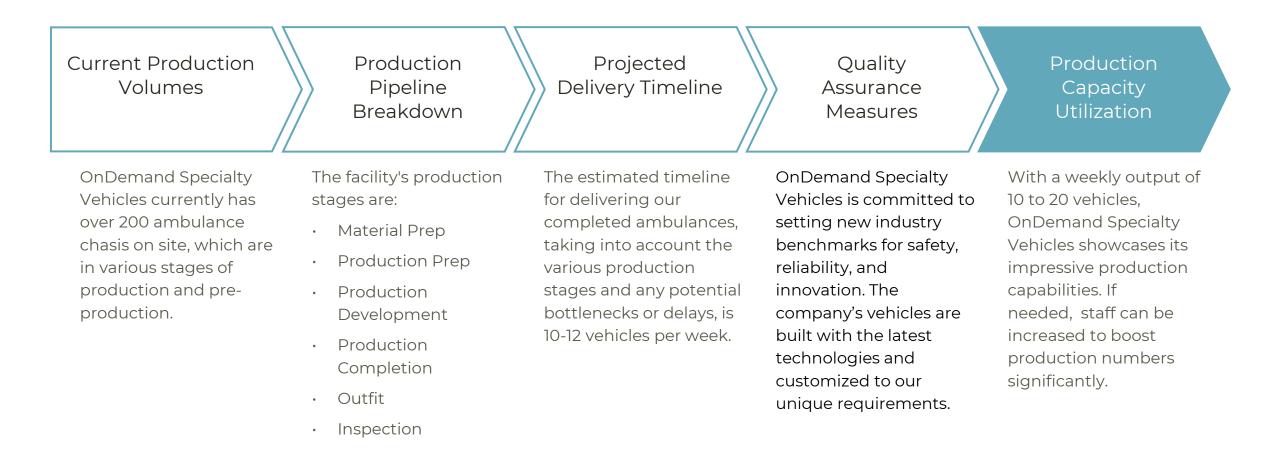

### **Production Status**

### Ambulance Production Process

The lifecycle of ambulance production project is a continuous process that continues immediately after accepting delivery in our operations zones.

Ambulance Production Completed

Vehicles Delivered and Upfitted

Staffing and Training Progress