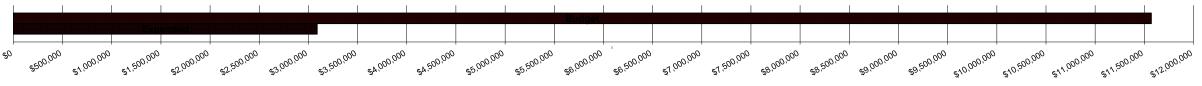

## OPERATIONS FUND 5008 UNAUDITED MONTHLY SUMMARY FY 2021/22

|                                 | 3 PP         |           |         |     |     | 3 PP |     |          |     |     |     | 3 PP | Total YTD | 2020/21    | Bud - Exp                |      |
|---------------------------------|--------------|-----------|---------|-----|-----|------|-----|----------|-----|-----|-----|------|-----------|------------|--------------------------|------|
| <u>Expenditures</u>             | July         | Aug       | Sep     | Oct | Nov | Dec  | Jan | Feb      | Mar | Apr | May | June | Expended  | Budget     | Difference % U           | Used |
| Salary/Benefits                 | 519,723      | 478,214   | 556,180 | -   |     | _    |     | <u> </u> |     | -   |     | _    | 1,554,117 | 7,921,125  |                          | 9.6% |
| Overtime/Call Back              | 29,711       | 33,060    | 29,966  | -   | -   | -    | -   | -        | -   | -   | -   | -    | 92,737    | 289,665    | \$196,928 32.            | 2.0% |
| Phone/Circuits/Internet         | 58,668       | 30,159    | 52,327  | -   | -   | -    | -   | -        | -   | -   | -   | -    | 141,153   | 588,259    | \$447,106 24.            | 1.0% |
| County IS/Data Services/Counsel | 4,996        | (7,239)   | 2,189   | =   | -   | -    | -   | -        | -   | -   | -   | -    | (54)      | 61,761     | \$61,815 -0. <i>°</i>    | ).1% |
| Radio/Pager, Console Maint      | -            | 40,310    | 40,271  | -   | -   | -    | -   | -        | -   | -   | -   | -    | 80,581    | 504,118    |                          | 3.0% |
| Computer Software               | 584,029      | 310,561   | 35,045  | =   | -   | -    | -   | -        | -   | -   | -   | -    | 929,636   | 1,470,965  |                          | 3.2% |
| Computer Hardware               | 45,479       | 192       | 108     | -   | -   | -    | -   | -        | -   | -   | -   | -    | 45,779    | 18,450     |                          | 8.1% |
| Office Exp/Copier Lease         | 11,598       | 4,558     | 1,645   | =   | -   | -    | -   | -        | -   | -   | -   | -    | 17,801    | 71,044     |                          | 5.1% |
| Insurance/Auditing              | 25,949       | -         | 19,792  | -   | -   | -    | -   | -        | -   | -   | -   | -    | 45,742    | 54,655     |                          | 3.7% |
| Payroll/HR/Medical Director     | 7,908        | 64,657    | 4,237   | =   | -   | -    | -   | -        | -   | -   | -   | -    | 76,802    | 279,871    |                          | 7.4% |
| Travel/Training                 | 2,025        | 1,153     | 1,306   | -   | -   | -    | -   | -        | -   | =   | -   | =    | 4,484     | 65,000     | \$60,516 6.9             | .9%  |
| Auto/Structure/Fuel             | -            | 1,937     | 2,133   | -   | -   | -    | -   | -        | -   | -   | -   | -    | 4,069     | 24,047     |                          | 5.9% |
| Other/HDGC Rent/Equip Trans     | 39,989       | 42,773    | 12,943  | =   | -   | =    | -   | =        | -   | -   | -   |      | 95,705    | 221,754    | \$126,049 43.            | 3.2% |
| Total                           | 1,330,076    | 1,000,333 | 758,142 | -   | -   | -    | -   | -        | -   | =   | -   | -    | 3,088,551 | 11,570,714 | \$8,482,163 26.          | 3.7% |
|                                 | <del> </del> |           |         |     |     |      |     |          | -   |     |     |      |           |            | % Fiscal Year Passed 25. | 5.0% |
|                                 |              |           |         |     |     |      |     |          |     |     |     |      |           |            |                          |      |