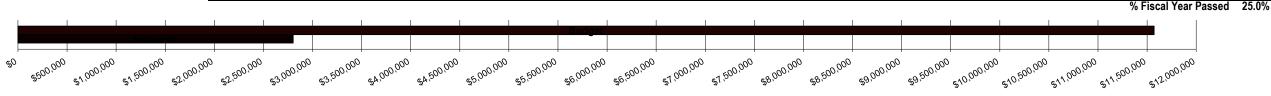

| Revenue  | July      | Aug      | Sep | Oct | Nov | Dec | Jan | Feb | Mar | Apr | May | June | Received  | Budget     | Difference  | % Rcvd |
|----------|-----------|----------|-----|-----|-----|-----|-----|-----|-----|-----|-----|------|-----------|------------|-------------|--------|
| Services | 2,827,160 | -        | -   | -   | -   | -   | -   | -   | -   | -   | -   | -    | 2,827,160 | 11,570,714 | \$8,743,554 | 24%    |
| Interest | 6,896     | (6,896)  | -   | -   | -   | -   | -   | -   | -   | -   | -   | -    | -         | -          | \$0         |        |
| Other    |           | (24,693) | -   | -   | -   | -   | -   | -   | -   | -   | -   | -    | (24,693)  | -          | \$24,693    |        |
| Total    | 2,834,055 | (31,589) | -   | -   | -   | -   | -   | -   | -   | -   | -   | -    | 2,802,466 | 11,570,714 | \$8,768,248 | 24%    |