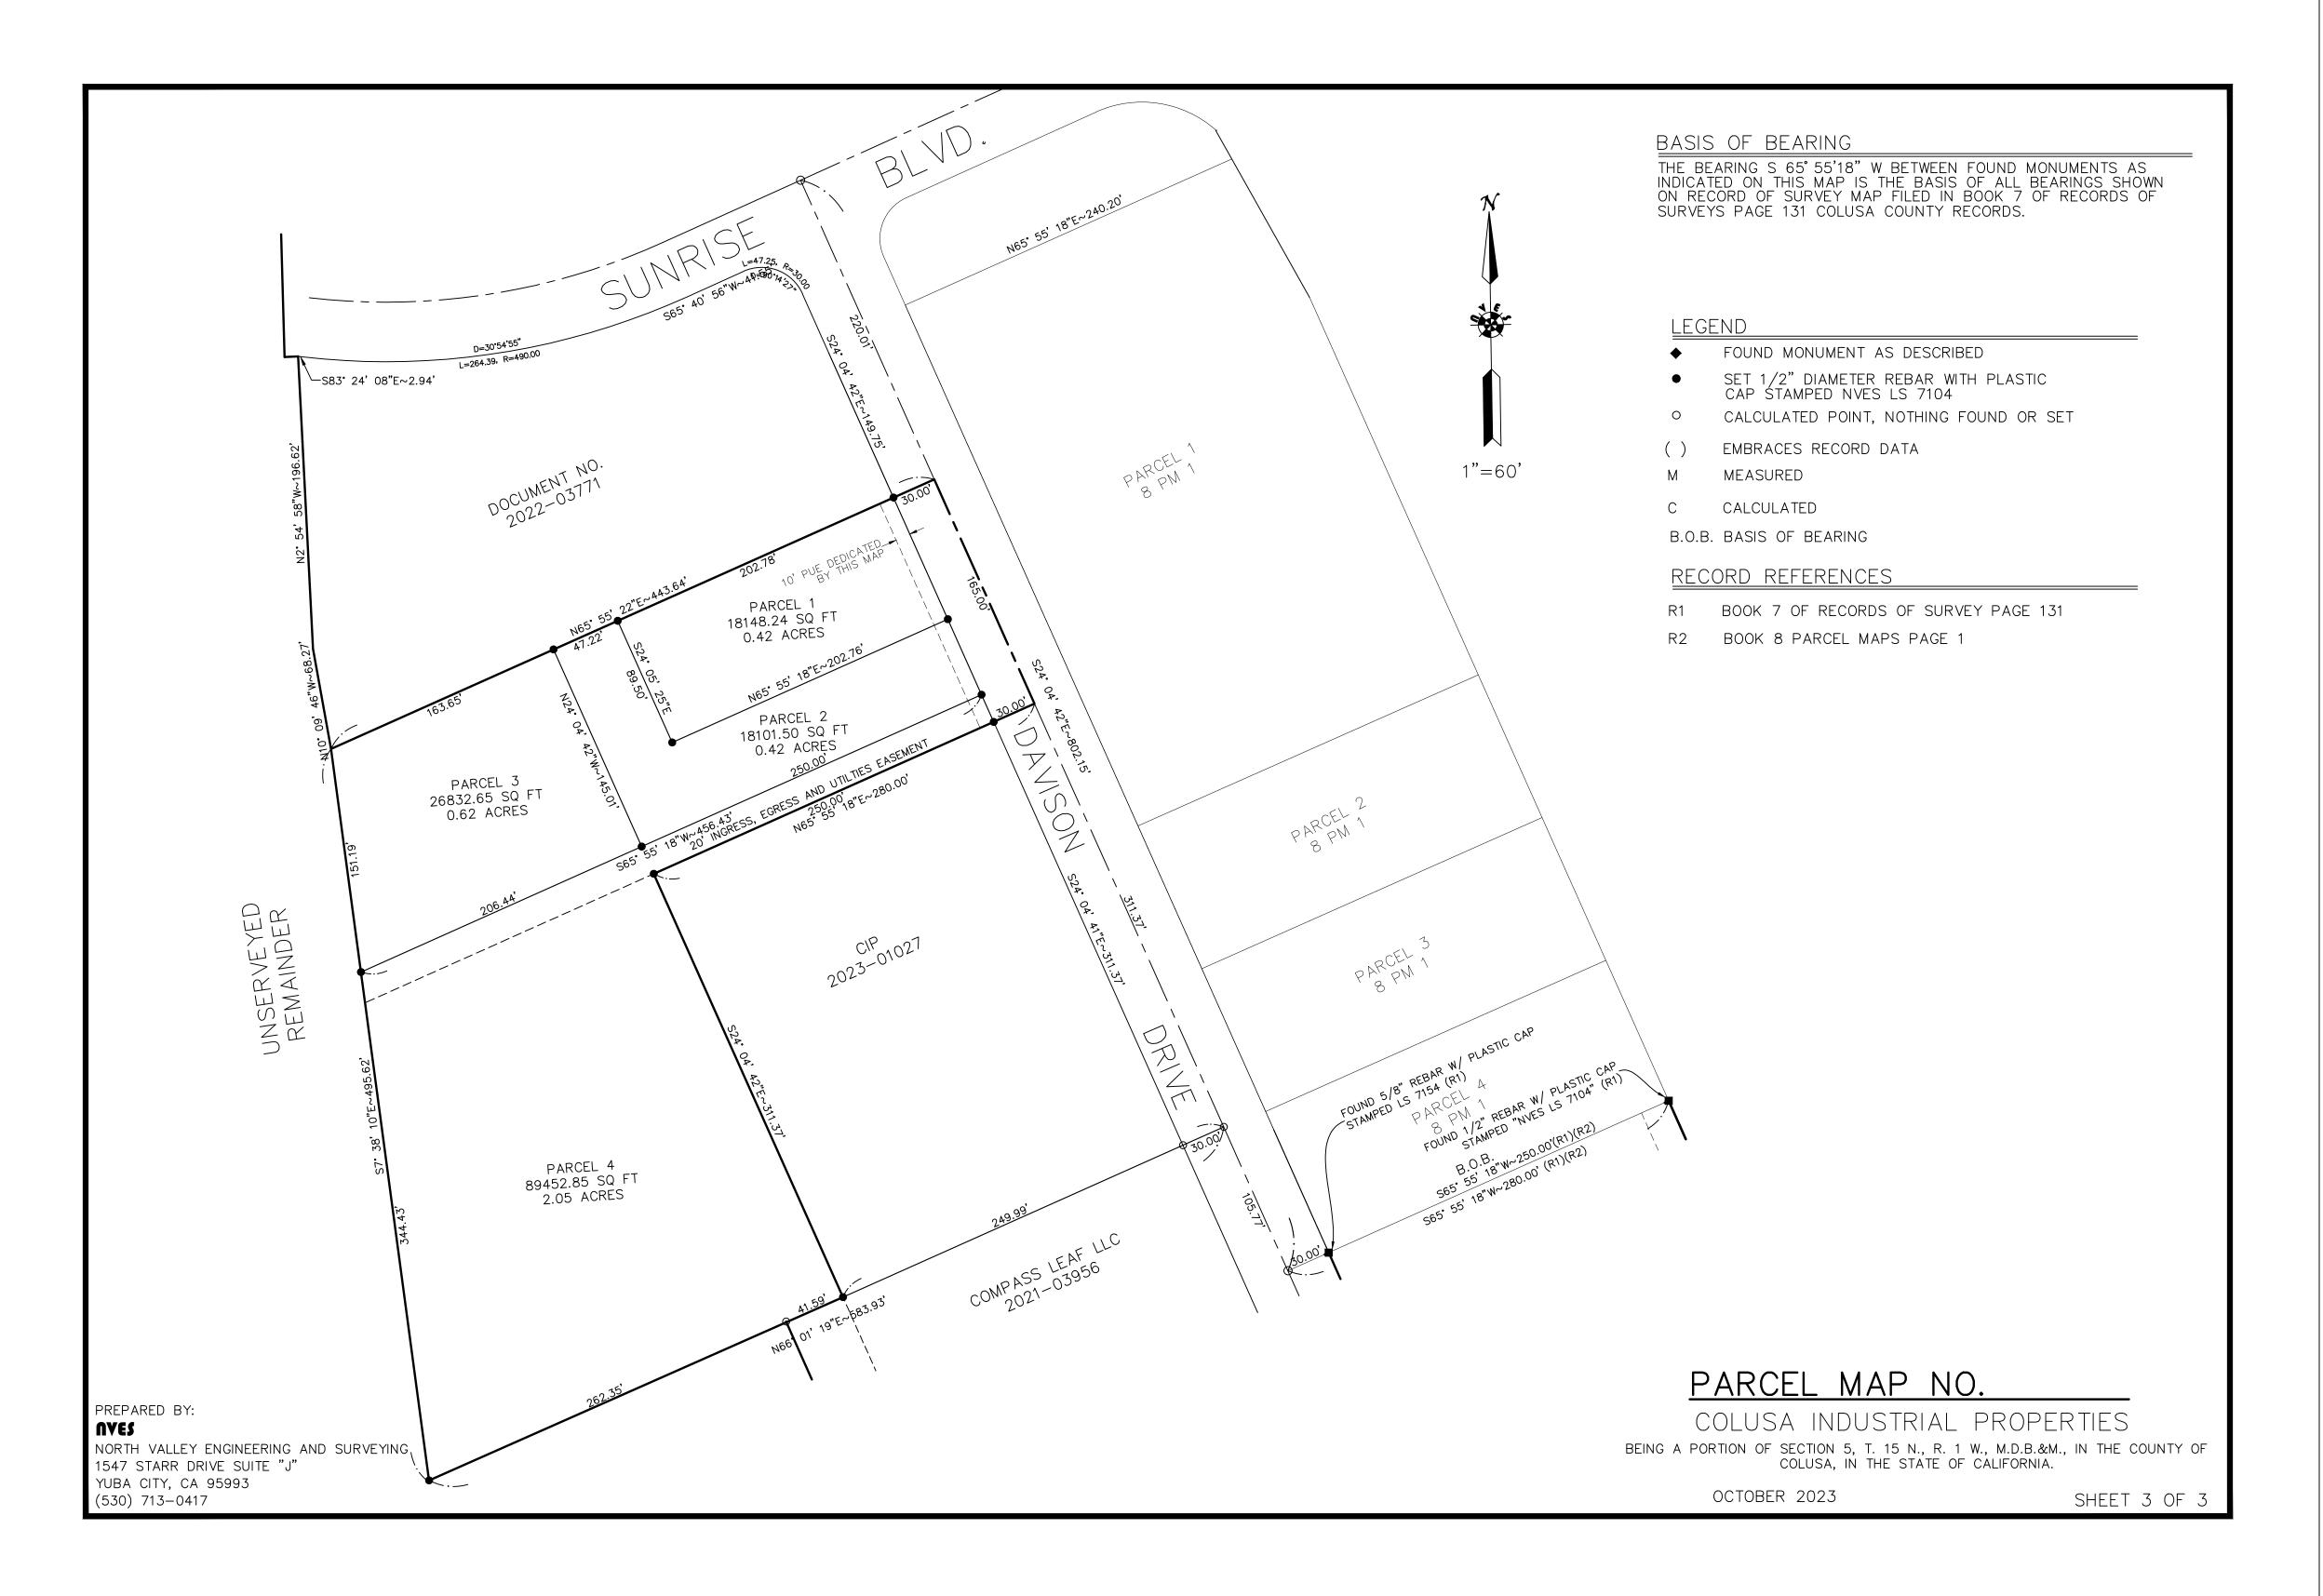

## PARCEL MAP NO.

COLUSA INDUSTRIAL PROPERTIES

BEING A PORTION OF SECTION 5, T. 15 N., R. 1 W., M.D.B.&M., IN THE COUNTY OF

COLUSA, IN THE STATE OF CALIFORNIA.

OCTOBER 2023

SHEET 1 OF 3

| CITY PLANNER'S STATEMENT                                                                                                                                                                                                                 |
|------------------------------------------------------------------------------------------------------------------------------------------------------------------------------------------------------------------------------------------|
| THIS MAP SUBSTANTIALLY CONFORMS TO THE APPROVED OR CONDITIONALLY APPROVED TENTATIVE PARCEL MAP HERETOFORE APPROVED BY THE COLUSA COUNTY PLANNING COMMISSION ON JUNE 14, 2023.                                                            |
| DATE:                                                                                                                                                                                                                                    |
| PLANNING DEPARTMENT CITY OF COLUSA                                                                                                                                                                                                       |
|                                                                                                                                                                                                                                          |
| CITY CLERK'S CERTIFICATE                                                                                                                                                                                                                 |
| I, SHELLY KITTLE, CITY CLERK OF THE CITY OF COLUSA DO HEREBY CERTIF THAT ON, 2023, THE CITY COUNCIL OF THE CITY OF COLUSA ACCEPTED ON BEHALF OF THE PUBLIC ITEM NUMBER 1 OFFERED FOR DEDICATION IN THE OWNERS STATEMENT OF THE THIS MAP. |
|                                                                                                                                                                                                                                          |
| DATE:                                                                                                                                                                                                                                    |
| SHELLY KITTLE<br>CITY CLERK, CITY OF COLUSA                                                                                                                                                                                              |

PARCEL MAP NO.

COLUSA INDUSTRIAL PROPERTIES

BEING A PORTION OF SECTION 5, T. 15 N., R. 1 W., M.D.B.&M., IN THE COUNTY OF COLUSA, IN THE STATE OF CALIFORNIA.

PREPARED BY: