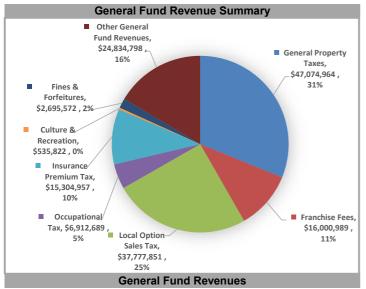

## Columbus Consolidated Government Monthly Financial Snapshot (Unaudited) FY2021 - May 2021

| Gene                        | ral Fund Reven | ues           |         |
|-----------------------------|----------------|---------------|---------|
| Revenues                    | Budget         | Year-to Date  | %       |
| General Property Taxes      | \$41,384,532   | \$47,074,964  | 113.75% |
| Franchise Fees              | \$18,315,000   | \$16,000,989  | 87.37%  |
| Local Option Sales Tax      | \$38,141,961   | \$37,777,851  | 99.05%  |
| Occupational Tax            | \$14,500,000   | \$6,912,689   | 47.67%  |
| Insurance Premium Tax       | \$14,500,000   | \$15,304,957  | 105.55% |
| Culture & Recreation        | \$1,919,900    | \$535,822     | 27.91%  |
| Fines & Forfeitures         | \$4,355,000    | \$2,695,572   | 61.90%  |
| Other General Fund Revenues | \$25,622,899   | \$24,834,798  | 96.92%  |
| Total Revenues              | \$158,739,292  | \$151,137,642 | 95.21%  |