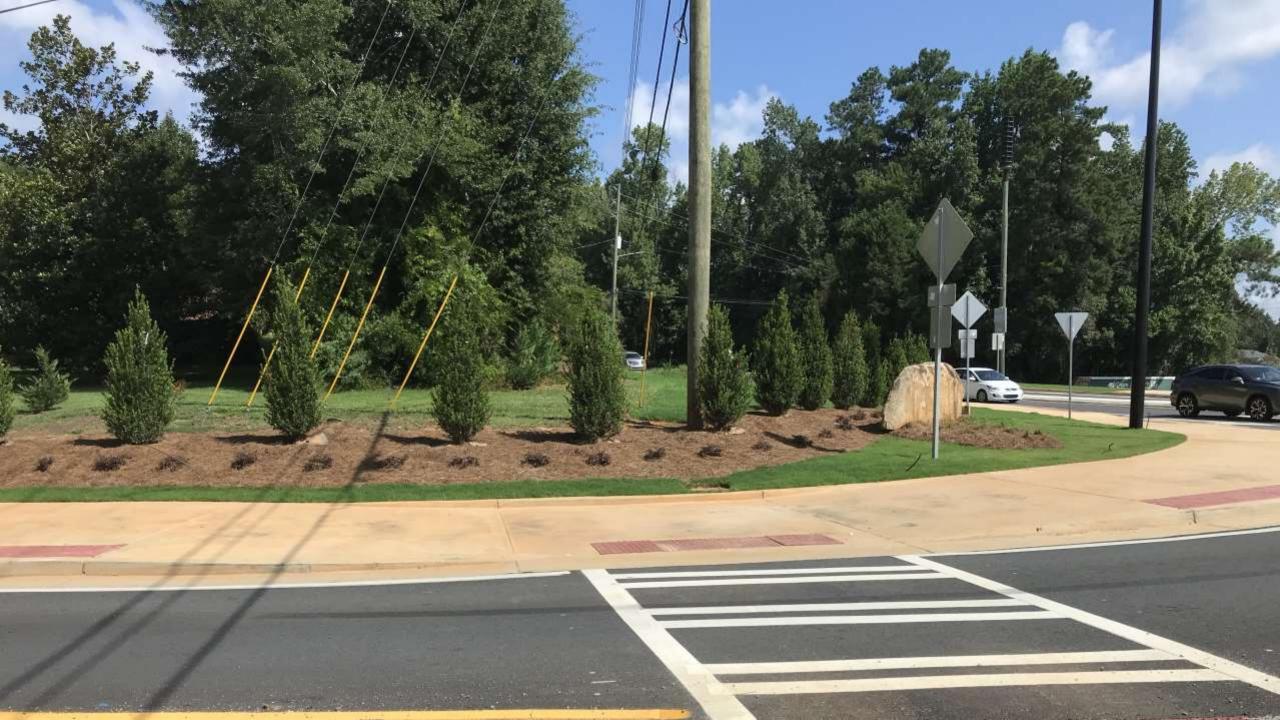

# Transportation Update

July 14, 2020

#### TRANSPORTATION FUNDING

- Other Local Option Sales Tax (OLOST)
- Paving Fund
- Transportation Special Purpose Local Option Sales Tax (TSPLOST)
- GDOT Grants
- LMIG

#### ACTIVE CONSTRUCTION PROJECTS

- MLK Jr. Trail/Resurfacing
- Calumet Drive Culvert
- Ft. Benning Road Streetscapes
- Ft. Benning Road Roundabout
- River Road/Bradley Park Drive
- Buena Vista Road/Spiderweb

## Calumet Drive







# Ft. Benning Road Roundabout

























## River Road Roundabout

























#### Other Projects Under Development or Design

- Buena Vista / I-185 Interchange Diverging Diamond
- Cusseta Road / I-185 Interchange
- Bradley Park / J. R. Allen Diverging Diamond (GDOT)
- I-185 (Southbound) at Macon Road Adding add'l right turn lane (GDOT)
- Roundabout at Beaver Run/Macon Road (GDOT)
- Roundabout at Beaver Run/Lynch Road/Technology Parkway (GDOT)
- Oglethorpe Bridge (GDOT)

#### Other Projects Under Development or Design

- Benning Dr. Bridge
- Reese Road Bridge at Cooper Creek
- Claradon Bridge
- Infantry Road and Trail (Connect Follow Me Trail to the Riverwalk)
- Military Drive (North/South Connector)
- Mott's Green Renovation
- Fortson Rd/Williams Rd Intersection

### Other Projects Under Development or Design

- 8<sup>th</sup> Street Study (Veterans P