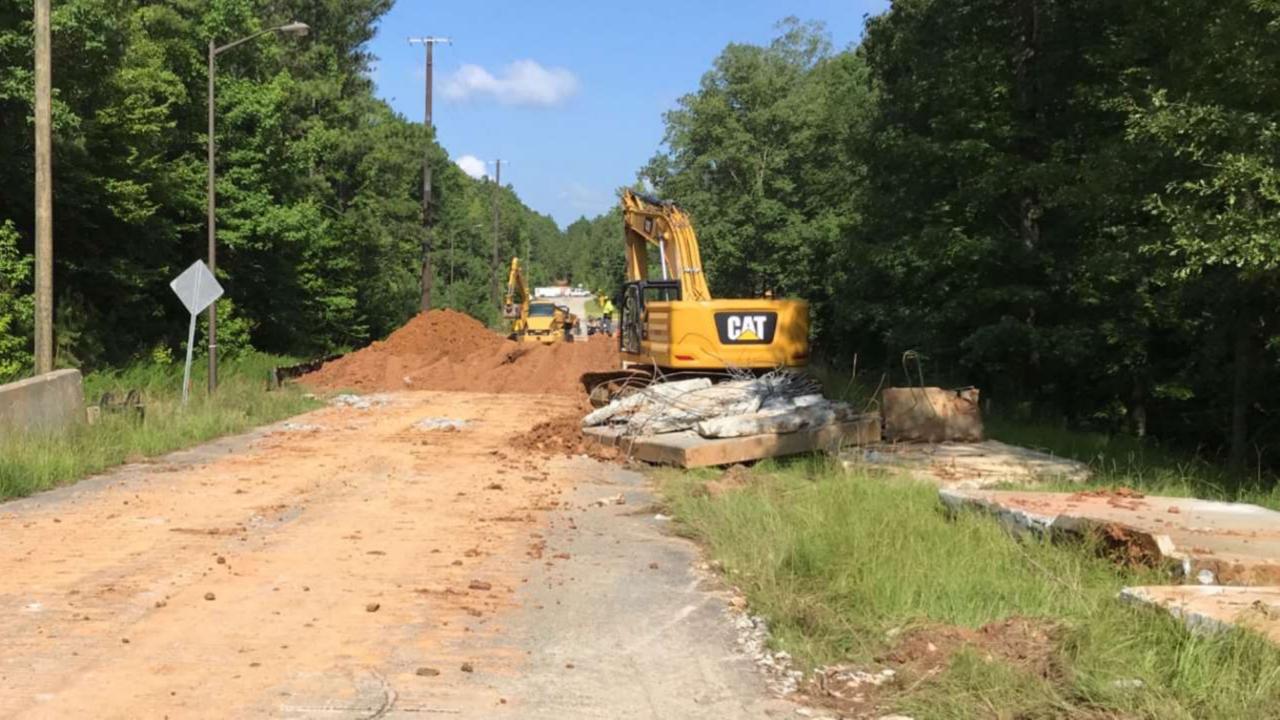

# Transportation Update

July 14, 2020

#### TRANSPORTATION FUNDING

- Other Local Option Sales Tax (OLOST)
- Paving Fund
- Transportation Special Purpose Local Option Sales Tax (TSPLOST)
- GDOT Grants
- LMIG

#### ACTIVE CONSTRUCTION PROJECTS

- MLK Jr. Trail/Resurfacing
- Calumet Drive Culvert
- Ft. Benning Road Streetscapes
- Ft. Benning Road Roundabout
- River Road/Bradley Park Drive
- Buena Vista Road/Spiderweb

## Calumet Drive







# Ft. Benning Road Roundabout

























## River Road Roundabout

























#### Other Projects Under Development or Design

- Buena Vista / I-185 Interchange Diverging Diamond
- Cusseta Road / I-185 Interchange
- Bradley Park / J. R. Allen Diverging Diamond (GDOT)
- I-185 (Southbound) at Macon Road Adding add'l right turn lane (GDOT)
- Roundabout at Beaver Run/Macon Road (GDOT)
- Roundabout at Beaver Run/Lynch Road/Technology Parkway (GDOT)
- Oglethorpe Bridge (GDOT)

#### Other Projects Under Development or Design

- Benning Dr. Bridge
- Reese Road Bridge at Cooper Creek
- Claradon Bridge
- Infantry Road and Trail (Connect Follow Me Trail to the Riverwalk)
- Military Drive (North/South Connector)
- Mott's Green Renovation
- Fortson Rd/Williams Rd Intersec