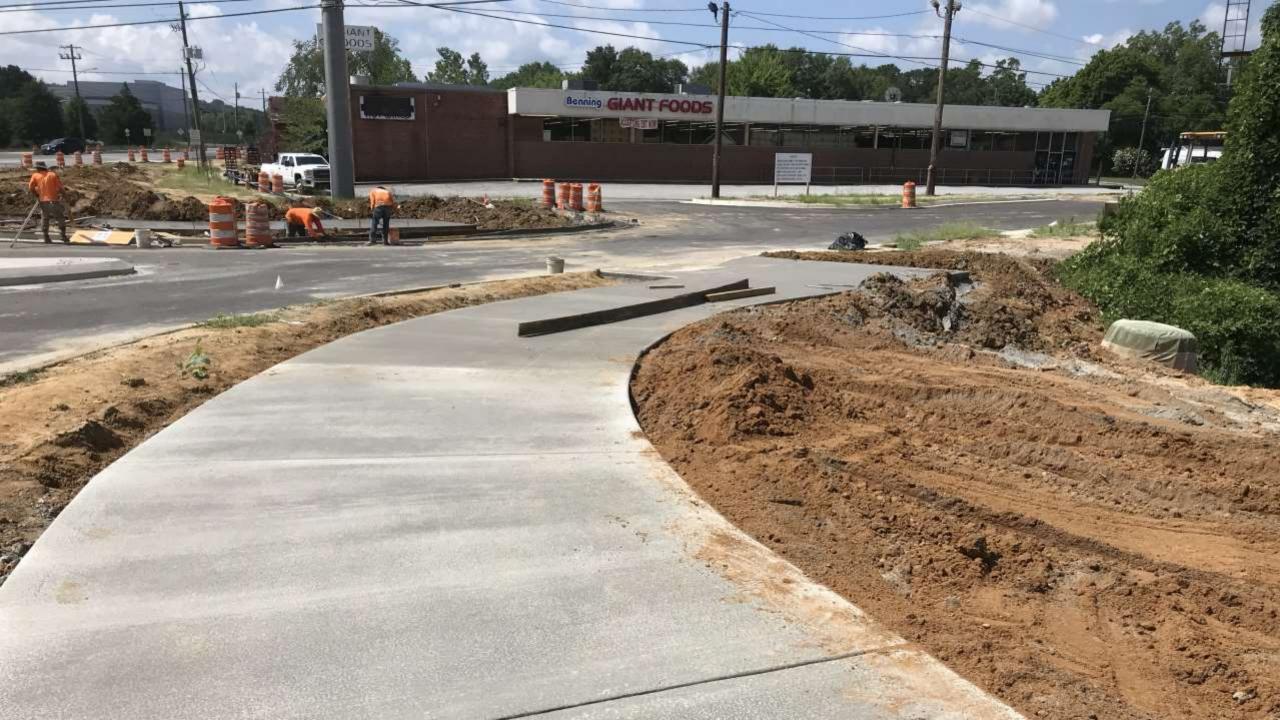

# Transportation Update

July 14, 2020

#### TRANSPORTATION FUNDING

- Other Local Option Sales Tax (OLOST)
- Paving Fund
- Transportation Special Purpose Local Option Sales Tax (TSPLOST)
- GDOT Grants
- LMIG

#### ACTIVE CONSTRUCTION PROJECTS

- MLK Jr. Trail/Resurfacing
- Calumet Drive Culvert
- Ft. Benning Road Streetscapes
- Ft. Benning Road Roundabout
- River Road/Bradley Park Drive
- Buena Vista Road/Spiderweb

## Calumet Drive







# Ft. Benning Road Roundabout

























## River Road Roundabout

























#### Other Projects Under Development or Design

- Buena Vista / I-185 Interchange Diverging Diamond
- Cusseta Road / I-185 Interchange
- Bradley Park / J. R. Allen Diverging Diamond (GDOT)
- I-185 (Southbound) at Macon Road Adding add'l right turn lane (GDOT)
- Roundabout at Beaver Run/Macon Road (GDOT)
- Roundabout at Beaver Run/Lynch Road/Technology Parkway (GDOT)
- Oglethorpe Bridge (GDOT)

#### Other Projects Under Development or Design

- Benning Dr. Bridge
- Reese Road Bridge at Cooper Creek
- Claradon Bridge
- Infantry Road and Trail (Connect Follow Me Trail to the Riverwalk)
- Military Drive (North/South Connector)
- Mott's Green Renovation
- Fortson Rd/Williams Rd Intersection

### Other Projects Under Development or D