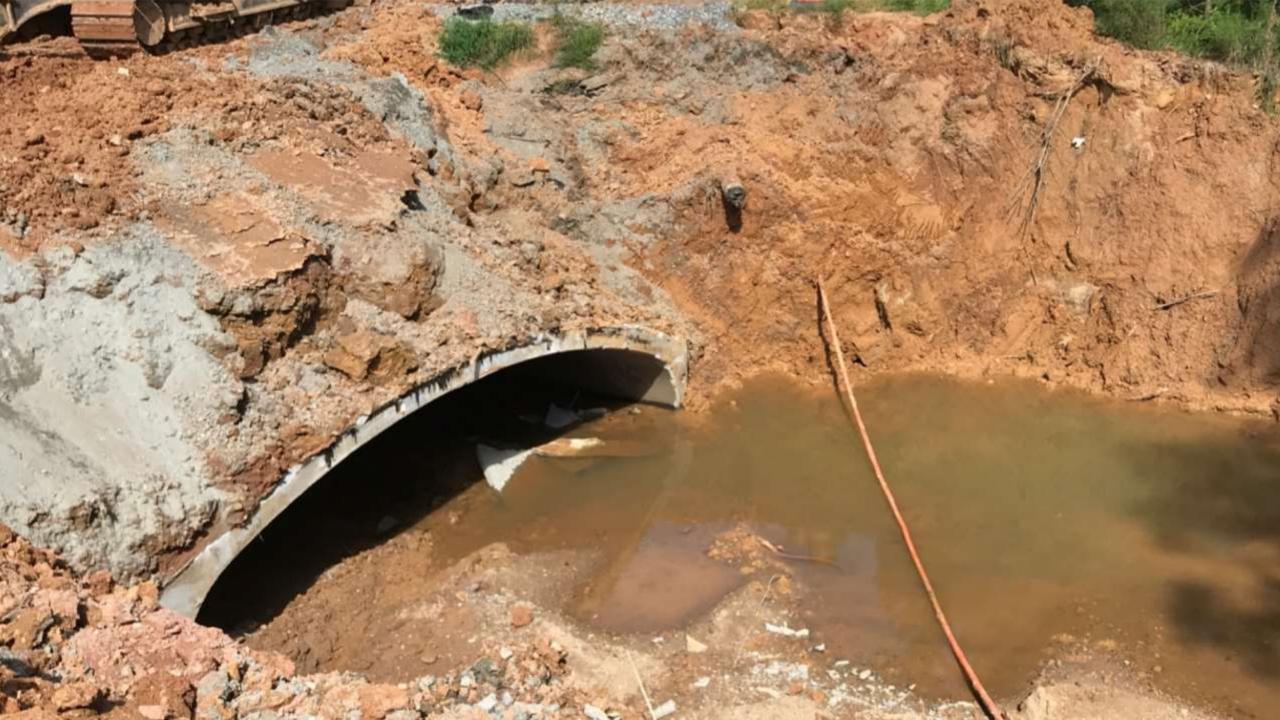

# Transportation Update

July 14, 2020

#### TRANSPORTATION FUNDING

- Other Local Option Sales Tax (OLOST)
- Paving Fund
- Transportation Special Purpose Local Option Sales Tax (TSPLOST)
- GDOT Grants
- LMIG

#### ACTIVE CONSTRUCTION PROJECTS

- MLK Jr. Trail/Resurfacing
- Calumet Drive Culvert
- Ft. Benning Road Streetscapes
- Ft. Benning Road Roundabout
- River Road/Bradley Park Drive
- Buena Vista Road/Spiderweb

## Calumet Drive







# Ft. Benning Road Roundabout

























## River Road Roundabout

























#### Other Projects Under Development or Design

- Buena Vista / I-185 Interchange Diverging Diamond
- Cusseta Road / I-185 Interchange
- Bradley Park / J. R. Allen Diverging Diamond (GDOT)
- I-185 (Southbound) at Macon Road Adding add'l right turn lane (GDOT)
- Roundabout at Beaver Run/Macon Road (GDOT)
- Roundabout at Beaver Run/Lynch Road/Technology Parkway (GDOT)
- Oglethorpe Bridge (GDOT)

#### Other Projects Under Development or Design

- Benning Dr. Bridge
- Reese Road Bridge at Cooper Creek
- Claradon Bridge
- Infantry Road and Trail (Connect Follow Me Trail to the Riverwalk)
- Military Drive (North/South Connector)
- Mott's Green Renovation
- Fortson Rd/Williams Rd Intersecti