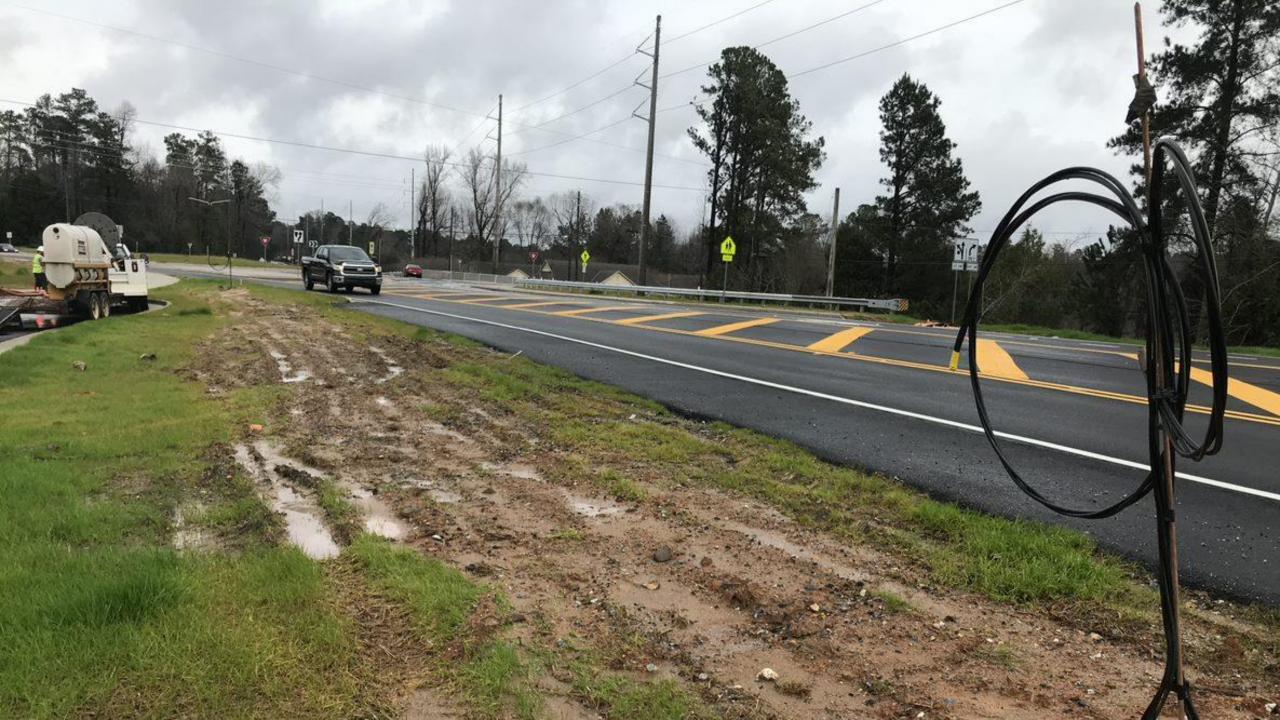

### ACTIVE CONSTRUCTION PROJECTS

- Wynnton Road Streetscapes
- ► MLK Jr. Trail/Resurfacing
- ► Ft. Benning Road Streetscapes
- ▶ Ft. Benning Road Roundabout
- River Road/Bradley Park Drive

Ft. Benning
Road
Roundabout &
Streetscapes