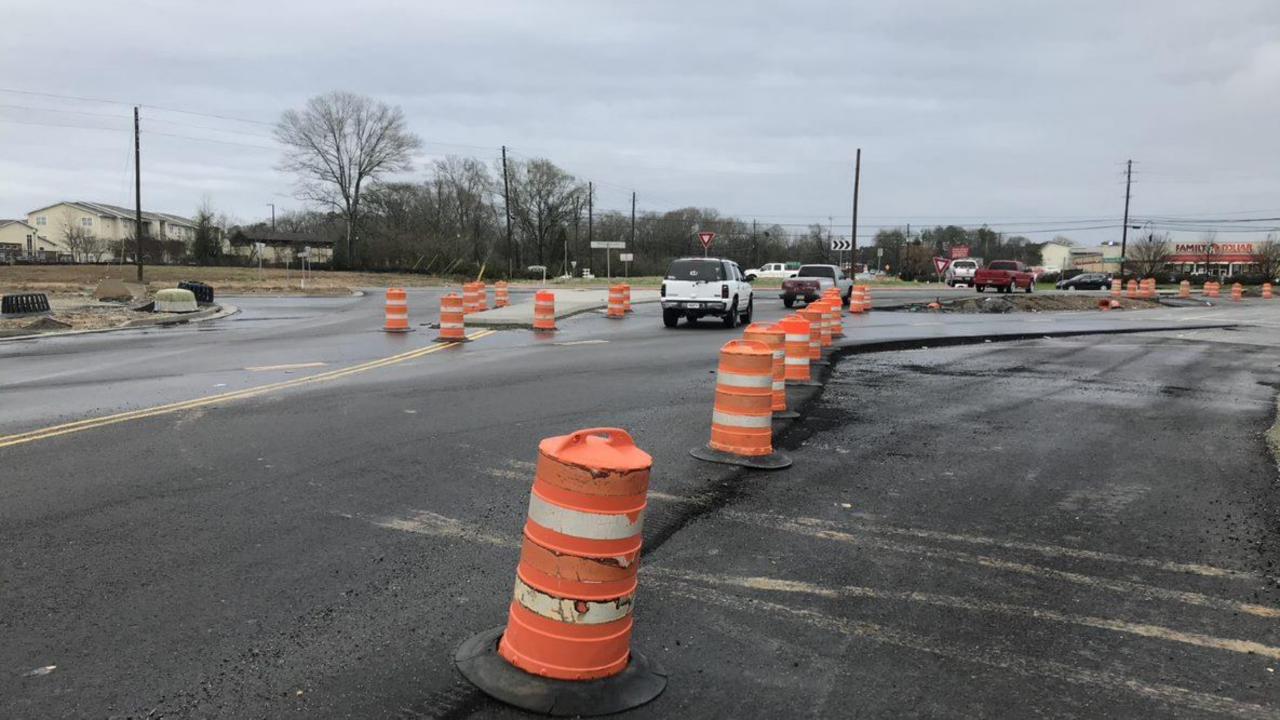

# TRANSPORTATION UPDATE

**FEBRUARY 25, 2020** 

#### TRANSPORTATION FUNDING

- ▶ Other Local Option Sales Tax (OLOST)
- Paving Fund
- Transportation Special Purpose Local Option Sales Tax (TSPLOST)
- ► GDOT Grants
- **LMIG**

### ACTIVE CONSTRUCTION PROJECTS

- Wynnton Road Streetscapes
- ► MLK Jr. Trail/Resurfacing
- ► Ft. Benning Road Streetscapes
- ▶ Ft. Benning Road Roundabout
- River Road/Bradley Park Drive



Ft. Benning
Road
Roundabout &
Streetscapes











#### River Road Roundabout













#### Buena Vista Road/Spiderweb Concept





Buena Vista Road is the major arterial serving east Columbus

Construction calls for a new bridge over existing rail line

Designed to have minimum impact on existing



### Buena Vista/I-185 Interchange = \$40 million



# Cusseta Road/I-185 Interchange – CONCEPT ONLY = \$58 million



# Bradley Park / J. R. Allen Diverging Diamond





### I-185 (Southbound) at Macon Road

- Adding additional right turn lane



GDOT -Proposed Roundabout Beaver Run/Macon Road



GDOT -Proposed Roundabout -Macon Rd Lynch Road/Technology Parkway

# Other Projects Under Development or Design

- 8<sup>th</sup> Street Study (Veterans Parkway to Front)
- 17<sup>th</sup> Ave. Study (17<sup>th</sup> Street to Talbotton)