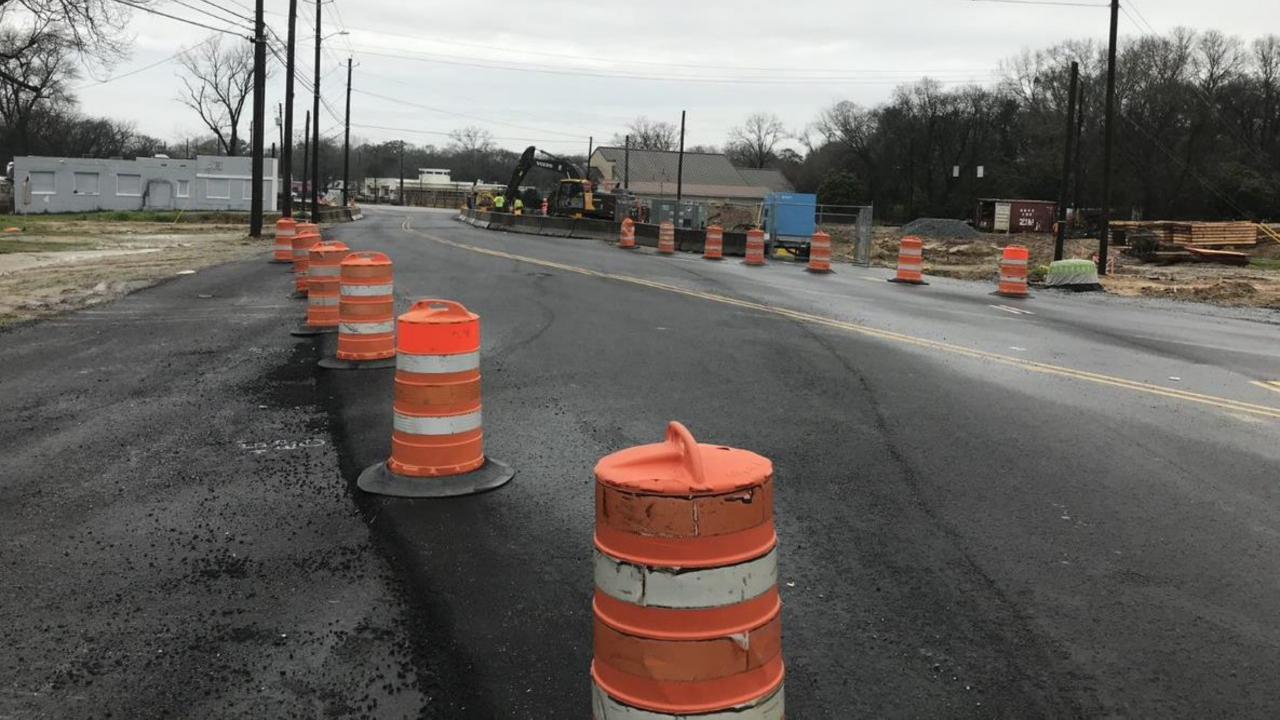

# TRANSPORTATION UPDATE

**FEBRUARY 25, 2020** 

#### TRANSPORTATION FUNDING

- ▶ Other Local Option Sales Tax (OLOST)
- Paving Fund
- Transportation Special Purpose Local Option Sales Tax (TSPLOST)
- ► GDOT Grants
- **LMIG**

### ACTIVE CONSTRUCTION PROJECTS

- Wynnton Road Streetscapes
- ► MLK Jr. Trail/Resurfacing
- ► Ft. Benning Road Streetscapes
- ▶ Ft. Benning Road Roundabout
- River Road/Bradley Park Drive



Ft. Benning
Road
Roundabout &
Streetscapes











#### River Road Roundabout













#### Buena Vista Road/Spiderweb Concept





Buena Vista Road is the major arterial serving east Columbus

Construction calls for a new bridge over existing rail line

Designed to have minimum impact on existing



### Buena Vista/I-185 Interchange = \$40 million



# Cusseta Road/I-185 Interchange – CONCEPT ONLY = \$58 million



# Bradley Park / J. R. Allen Diverging Diamond





### I-185 (Southbound) at Macon Road

- Adding additional right turn lane



GDOT -Proposed Roundabout Beaver Run/Macon Road



GDOT -Proposed Roundabout -Macon Rd Lynch Road/Technology Parkway

# Other Projects Under Development or Design

- 8<sup>th</sup> Street Study (Veterans Parkway to Front)
- 17<sup>th</sup> Ave. Study (17<sup>th</sup> Street to Talbotton)
-