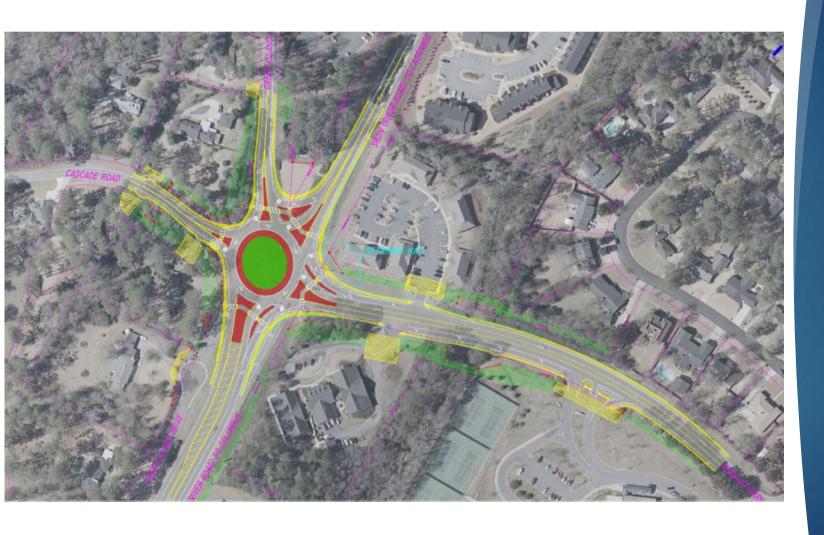

# TRANSPORTATION UPDATE

**FEBRUARY 25, 2020** 

#### TRANSPORTATION FUNDING

- ▶ Other Local Option Sales Tax (OLOST)
- Paving Fund
- Transportation Special Purpose Local Option Sales Tax (TSPLOST)
- ► GDOT Grants
- **LMIG**

### ACTIVE CONSTRUCTION PROJECTS

- Wynnton Road Streetscapes
- ► MLK Jr. Trail/Resurfacing
- ► Ft. Benning Road Streetscapes
- ▶ Ft. Benning Road Roundabout
- River Road/Bradley Park Drive



Ft. Benning
Road
Roundabout &
Streetscapes











#### River Road Roundabout













#### Buena Vista Road/Spiderweb Concept





Buena Vista Road is the major arterial serving east Columbus

Construction calls for a new bridge over existing rail line

Designed to have minimum impact on existing



### Buena Vista/I-185 Interchange = \$40 million



# Cusseta Road/I-185 Interchange – CONCEPT ONLY = \$58 million



# Bradley Park / J. R. Allen Diverging Diamond





### I-185 (Southbound) at Macon Road

- Adding additional right turn lane



GDOT -Proposed Roundabout Beaver Run/Macon Road



GDOT -Proposed Roundabout -Macon Rd Lynch Road/Technology Parkway

# Other Projects Under Development or Design

- 8<sup>th</sup> Street Study (Veterans Parkway to Front)
- 17<sup>th</sup> Ave. Study (17<sup>th</sup> Street to Talbotton)
- 13<su