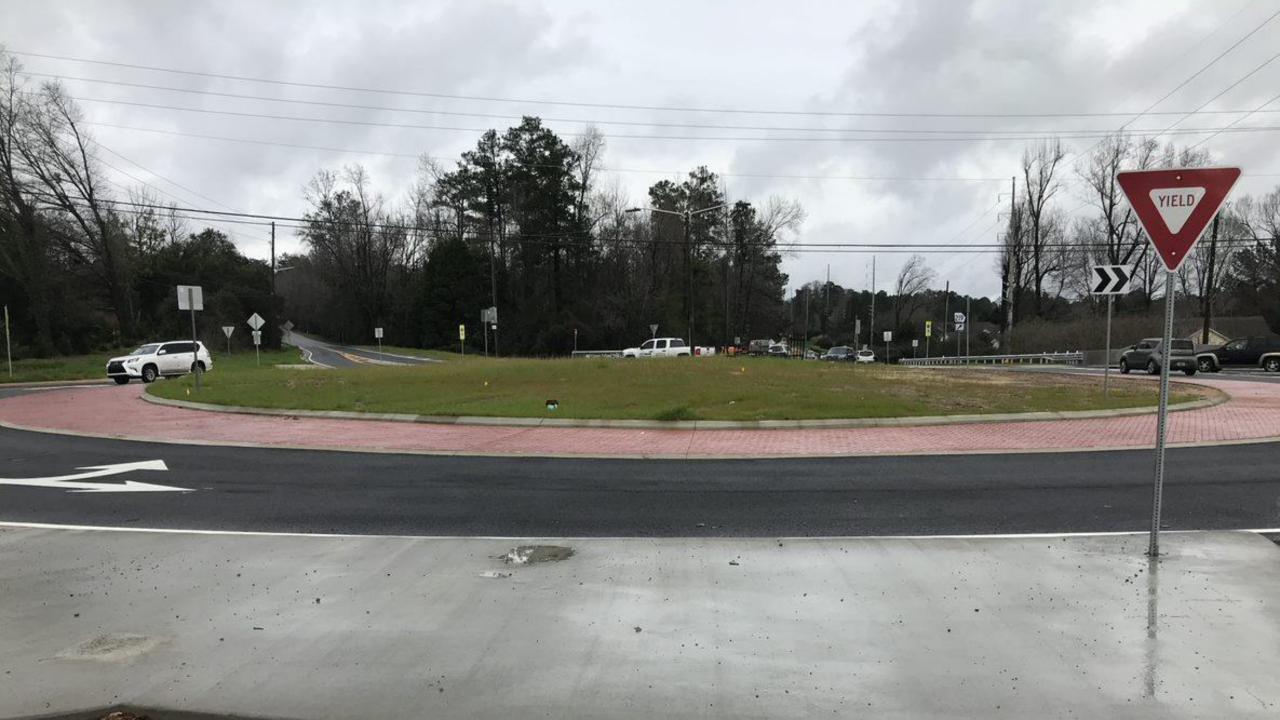

# TRANSPORTATION UPDATE

**FEBRUARY 25, 2020** 

#### TRANSPORTATION FUNDING

- ▶ Other Local Option Sales Tax (OLOST)
- Paving Fund
- Transportation Special Purpose Local Option Sales Tax (TSPLOST)
- ► GDOT Grants
- **LMIG**

### ACTIVE CONSTRUCTION PROJECTS

- Wynnton Road Streetscapes
- ► MLK Jr. Trail/Resurfacing
- ► Ft. Benning Road Streetscapes
- ▶ Ft. Benning Road Roundabout
- River Road/Bradley Park Drive



Ft. Benning
Road
Roundabout &
Streetscapes











#### River Road Roundabout













#### Buena Vista Road/Spiderweb Concept





Buena Vista Road is the major arterial serving east Columbus

Construction calls for a new bridge over existing rail line

Designed to have minimum impact on existing



### Buena Vista/I-185 Interchange = \$40 million



# Cusseta Road/I-185 Interchange – CONCEPT ONLY = \$58 million



# Bradley Park / J. R. Allen Diverging Diamond





### I-185 (Southbound) at Macon Road

- Adding additional right turn lane



GDOT -Proposed Roundabout Beaver Run/Macon Road



GDOT -Proposed Roundabout -Macon Rd Lynch Road/Technology Parkway

# Other Projects Under Development or Design

- 8<sup>th</sup> Street Study (Veterans Parkway to Front)
- 17<sup>th</sup> Ave. Study (17<sup>th</sup> Street to Talbotton)
- 13<sup>th</sup> Street Study (Veterans