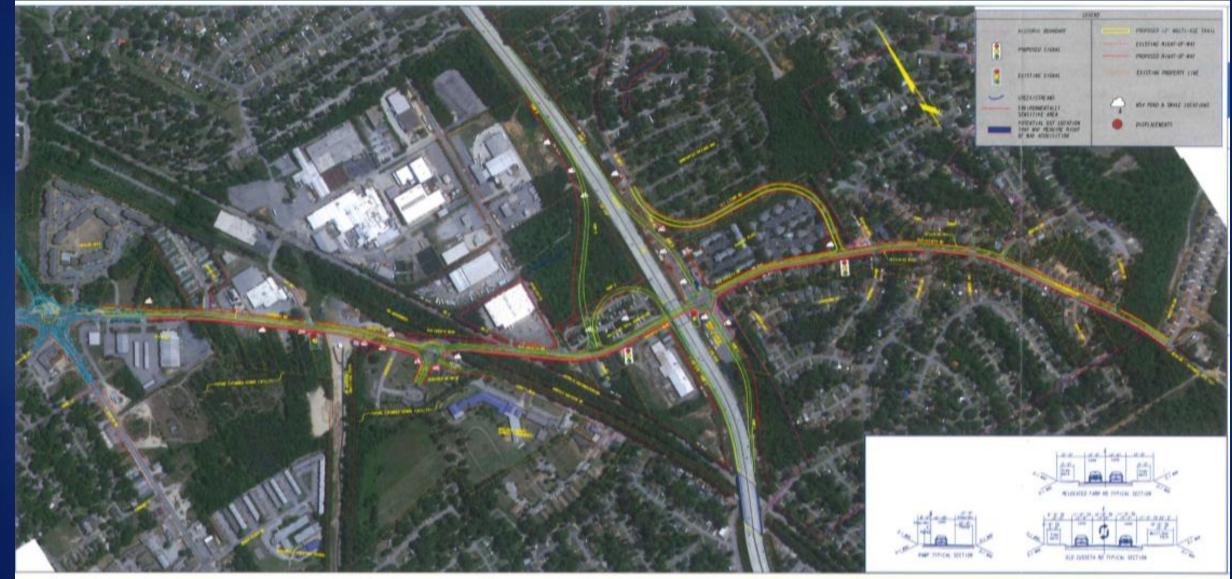

* 

#### TRANSPORTATION FUNDING

- ▶ Other Local Option Sales Tax (OLOST)
- Paving Fund
- Transportation Special Purpose Local Option Sales Tax (TSPLOST)
- ► GDOT Grants
- **LMIG**

### ACTIVE CONSTRUCTION PROJECTS

- Wynnton Road Streetscapes
- ► MLK Jr. Trail/Resurfacing
- ► Ft. Benning Road Streetscapes
- ▶ Ft. Benning Road Roundabout
- River Road/Bradley Park Drive



Ft. Benning
Road
Roundabout &
Streetscapes











#### River Road Roundabout













#### Buena Vista Road/Spiderweb Concept





Buena Vista Road is the major arterial serving east Columbus

Construction calls for a new bridge over existing rail line

Designed to have minimum impact on existing



### Buena Vista/I-185 Interchange = \$40 million



# Cusseta Road/I-185 Interchange – CONCEPT ONLY = \$58 million



# Bradley Park / J. R. Allen Diverging Diamond





### I-185 (Southbound) at Macon Road

- Adding additional right turn lane



GDOT -Proposed Roundabout Beaver Run/Macon Road



GDOT -Proposed Roundabout -Macon Rd Lynch Road/Technology Parkway

# Other Projects Under Development or Design

- 8<sup>th</sup> Street Study (Veterans Parkway to Front)
- 17<sup>th</sup> Ave. Study (17<sup>th</sup> Street to Talbotton)
- 13<sup>th</sup> Street Study (Veterans Parkway to River bridge)
- 2<sup>nd</sup> Ave. Study
- J. R. Allen Corridor Study
- Steam Mill Road Study
- Psalmond Road/Beaver Run Improvements

# Other Projects Under Development or Design

- Benning Dr. Bridge
- Reese Road Bridge at Cooper Creek
- Claradon Bridge
- Calumet Drive Culvert
- Infantry Road and Trail (Connect Follow Me Tr