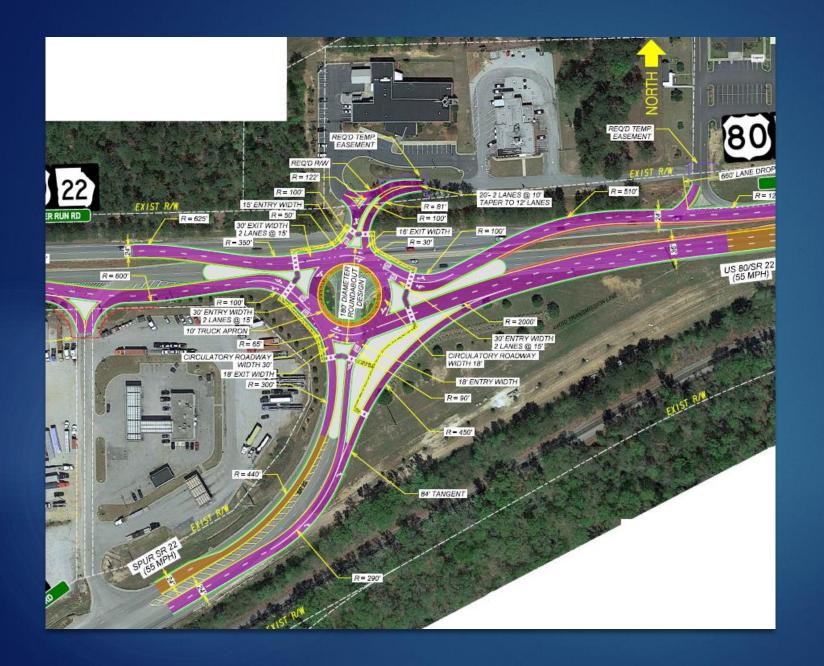

### I-185 (Southbound) at Macon Road

- Adding additional right turn lane

GDOT -Proposed Roundabout Beaver Run/Macon Road

GDOT -Proposed Roundabout -Macon Rd Lynch Road/Technology Parkway