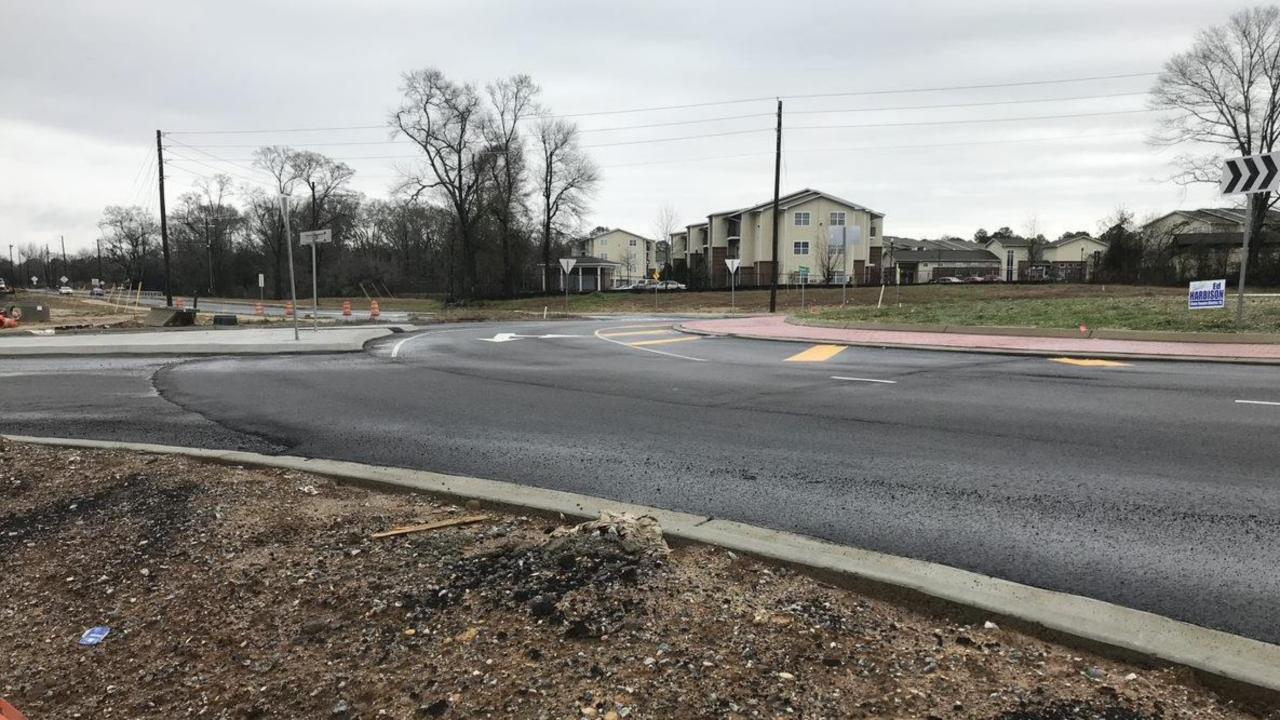

# TRANSPORTATION UPDATE

**FEBRUARY 25, 2020** 

#### TRANSPORTATION FUNDING

- ▶ Other Local Option Sales Tax (OLOST)
- Paving Fund
- Transportation Special Purpose Local Option Sales Tax (TSPLOST)
- ► GDOT Grants
- **LMIG**

### ACTIVE CONSTRUCTION PROJECTS

- Wynnton Road Streetscapes
- ► MLK Jr. Trail/Resurfacing
- ► Ft. Benning Road Streetscapes
- ▶ Ft. Benning Road Roundabout
- River Road/Bradley Park Drive



Ft. Benning
Road
Roundabout &
Streetscapes











#### River Road Roundabout













#### Buena Vista Road/Spiderweb Concept





Buena Vista Road is the major arterial serving east Columbus

Construction calls for a new bridge over existing rail line

Designed to have minimum impact on existing



### Buena Vista/I-185 Interchange = \$40 million



# Cusseta Road/I-185 Interchange – CONCEPT ONLY = \$58 million



# Bradley Park / J. R. Allen Diverging Diamond





### I-185 (Southbound) at Macon Road

- Adding additional right turn lane



GDOT -Proposed Roundabout Beaver Run/Macon Road



GDOT -Proposed Roundabout -Macon Rd Lynch Road/Technology Parkway

# Other Projects Under Development or Design

- 8<sup>th</sup> Street Study (Veterans Parkway to Front)
- 17<sup>th</sup> Ave. Study (17<sup>th</sup> Street to Talbotton)
- 1