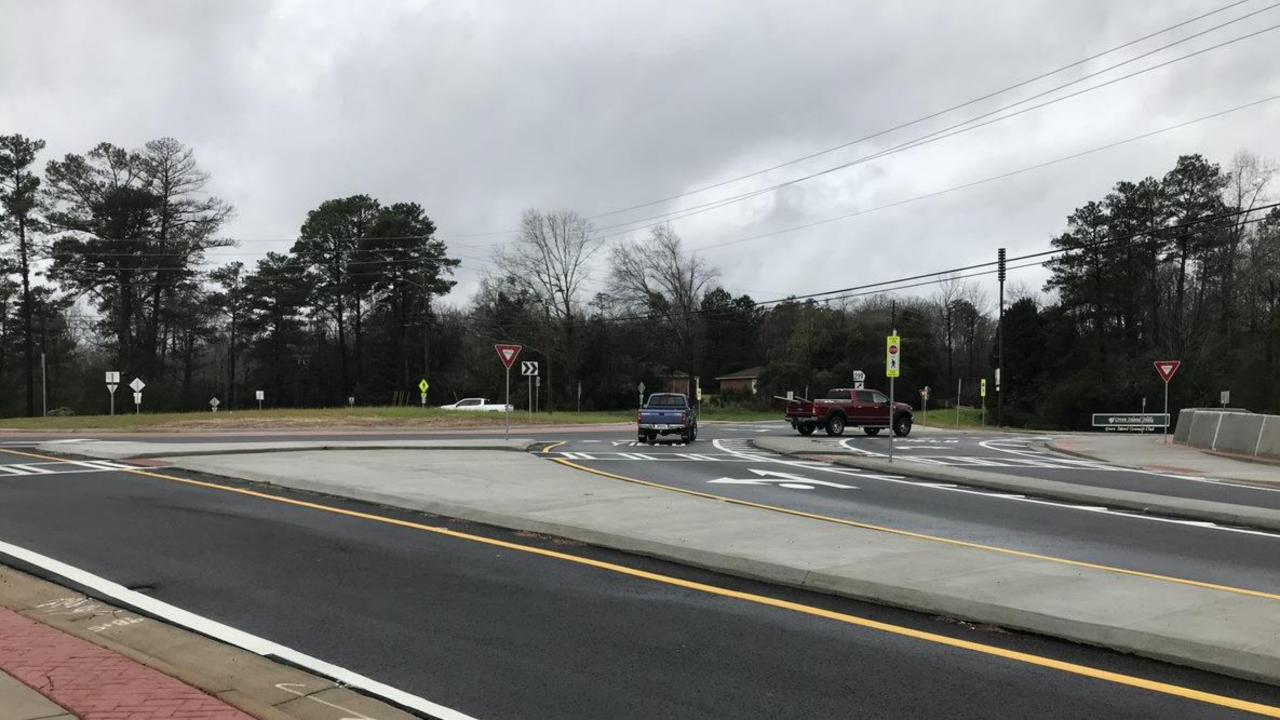

# TRANSPORTATION UPDATE

**FEBRUARY 25, 2020** 

#### TRANSPORTATION FUNDING

- ▶ Other Local Option Sales Tax (OLOST)
- Paving Fund
- Transportation Special Purpose Local Option Sales Tax (TSPLOST)
- ► GDOT Grants
- **LMIG**

### ACTIVE CONSTRUCTION PROJECTS

- Wynnton Road Streetscapes
- ► MLK Jr. Trail/Resurfacing
- ► Ft. Benning Road Streetscapes
- ▶ Ft. Benning Road Roundabout
- River Road/Bradley Park Drive



Ft. Benning
Road
Roundabout &
Streetscapes











#### River Road Roundabout













#### Buena Vista Road/Spiderweb Concept





Buena Vista Road is the major arterial serving east Columbus

Construction calls for a new bridge over existing rail line

Designed to have minimum impact on existing



### Buena Vista/I-185 Interchange = \$40 million



# Cusseta Road/I-185 Interchange – CONCEPT ONLY = \$58 million



# Bradley Park / J. R. Allen Diverging Diamond





### I-185 (Southbound) at Macon Road

- Adding additional right turn lane



GDOT -Proposed Roundabout Beaver Run/Macon Road



GDOT -Proposed Roundabout -Macon Rd Lynch Road/Technology Parkway

# Other Projects Under Development or Design

- 8<sup>th</sup> Street Study (Veterans Parkway to Front)
- 17<sup>th</sup> Ave. Study (17<sup>th</sup> Street to Talbotton)
- 13<sup>th</sup> Street Study (Veterans Park