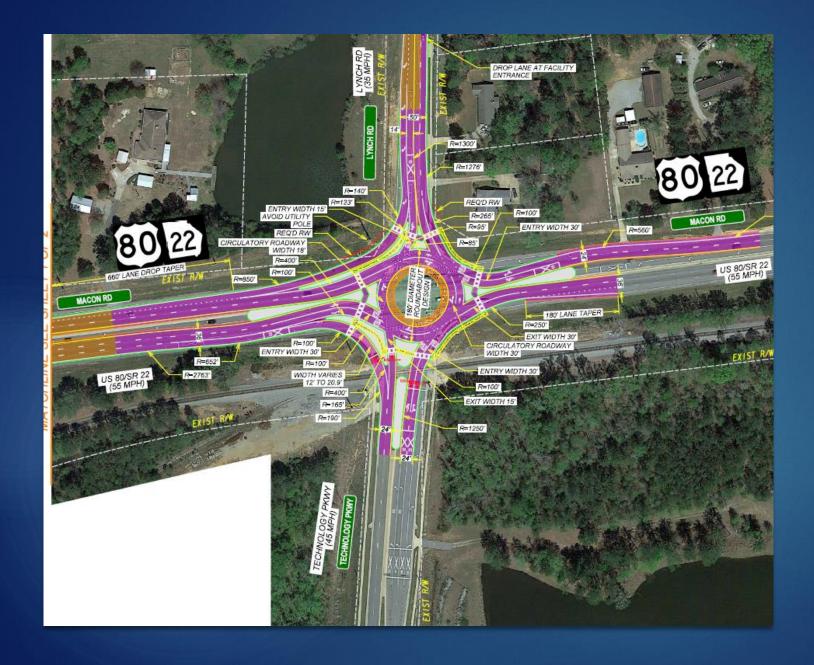

### I-185 (Southbound) at Macon Road

- Adding additional right turn lane

GDOT -Proposed Roundabout Beaver Run/Macon Road

GDOT -Proposed Roundabout -Macon Rd Lynch Road/Technology Parkway