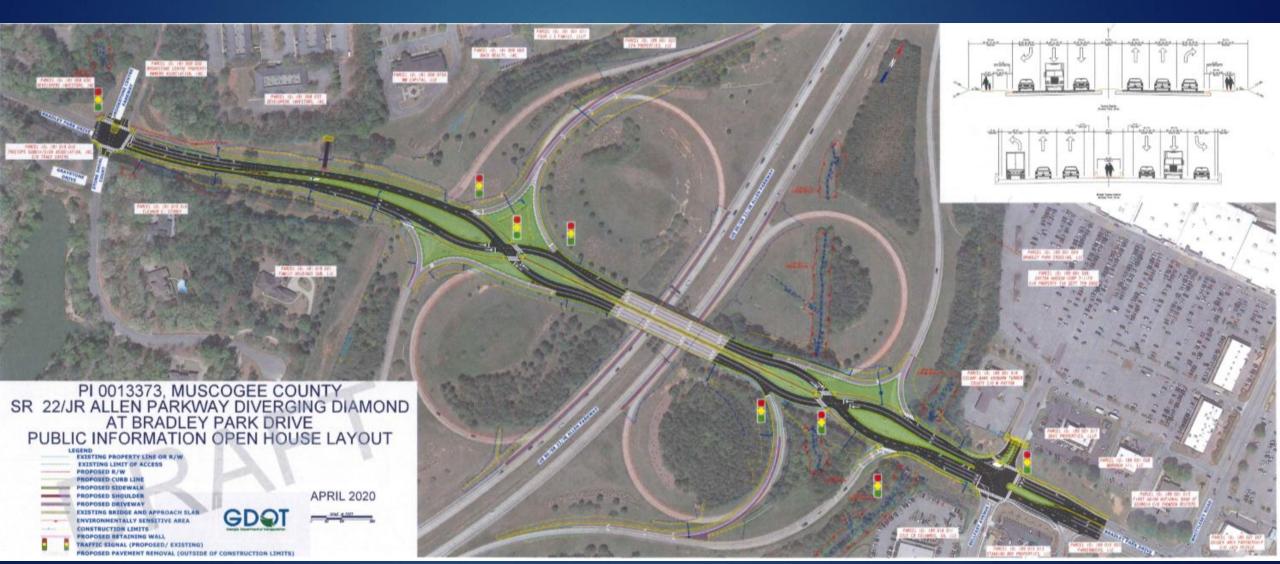

ption Sales Tax (OLOST)
- Paving Fund
- Transportation Special Purpose Local Option Sales Tax (TSPLOST)
- ► GDOT Grants
- **LMIG**

### ACTIVE CONSTRUCTION PROJECTS

- Wynnton Road Streetscapes
- ► MLK Jr. Trail/Resurfacing
- ► Ft. Benning Road Streetscapes
- ▶ Ft. Benning Road Roundabout
- River Road/Bradley Park Drive



Ft. Benning
Road
Roundabout &
Streetscapes











#### River Road Roundabout













#### Buena Vista Road/Spiderweb Concept





Buena Vista Road is the major arterial serving east Columbus

Construction calls for a new bridge over existing rail line

Designed to have minimum impact on existing



### Buena Vista/I-185 Interchange = \$40 million



# Cusseta Road/I-185 Interchange – CONCEPT ONLY = \$58 million



# Bradley Park / J. R. Allen Diverging Diamond





### I-185 (Southbound) at Macon Road

- Adding additional right turn lane



GDOT -Proposed Roundabout Beaver Run/Macon Road



GDOT -Proposed Roundabout -Macon Rd Lynch Road/Technology Parkway

# Other Projects Under Development or Design

- 8<sup>th</sup> Street Study (Veterans Parkway to Front)
- 17<sup>th</sup> Ave. Study (17<sup>th</sup> Street to Talbotton)
- 13<sup>th</sup> Street Study (Veterans Parkway to River bridge)
- 2<sup>nd</sup> Ave. Study
- J. R. Allen Corridor Study
- Steam Mill Road Study
- Psalmond Road/Beaver Run Improvements

# Other Projects Under Development or Design

- Benning Dr. Bridge
- Reese Road Bridge at Cooper Creek
- Claradon Bridge
- Calumet Drive Culvert
- Infantry Road and Trail (Connect Follow Me Trail to the Riverwalk)
- Mott's Green Renovation
-