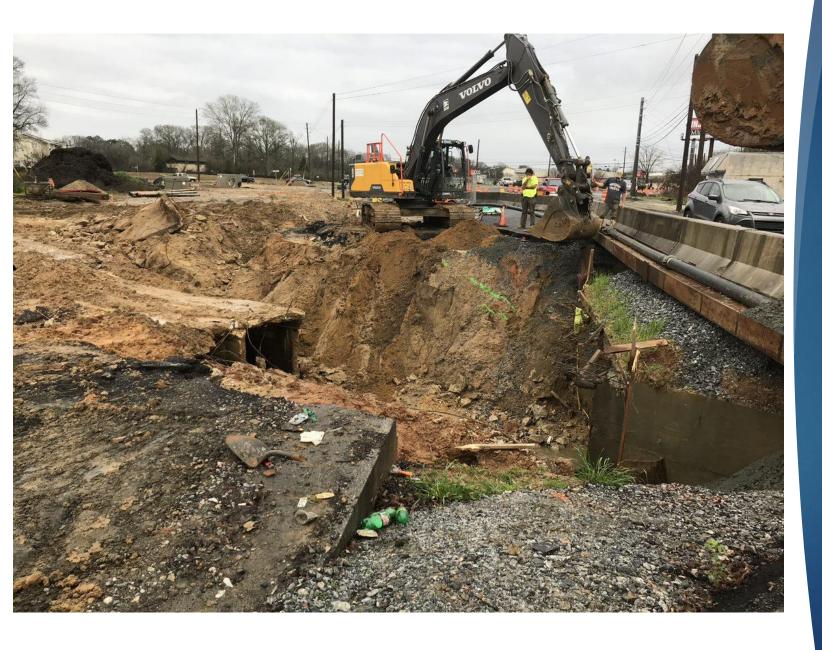

# TRANSPORTATION UPDATE

**FEBRUARY 25, 2020** 

#### TRANSPORTATION FUNDING

- ▶ Other Local Option Sales Tax (OLOST)
- Paving Fund
- Transportation Special Purpose Local Option Sales Tax (TSPLOST)
- ► GDOT Grants
- **LMIG**

### ACTIVE CONSTRUCTION PROJECTS

- Wynnton Road Streetscapes
- ► MLK Jr. Trail/Resurfacing
- ► Ft. Benning Road Streetscapes
- ▶ Ft. Benning Road Roundabout
- River Road/Bradley Park Drive



Ft. Benning
Road
Roundabout &
Streetscapes











#### River Road Roundabout













#### Buena Vista Road/Spiderweb Concept





Buena Vista Road is the major arterial serving east Columbus

Construction calls for a new bridge over existing rail line

Designed to have minimum impact on existing



### Buena Vista/I-185 Interchange = \$40 million



# Cusseta Road/I-185 Interchange – CONCEPT ONLY = \$58 million



# Bradley Park / J. R. Allen Diverging Diamond





### I-185 (Southbound) at Macon Road

- Adding additional right turn lane



GDOT -Proposed Roundabout Beaver Run/Macon Road



GDOT -Proposed Roundabout -Macon Rd Lynch Road/Technology Parkway

# Other Projects Under Development or Design

- 8<sup>th</sup> Street Study (Veterans Parkway to Front)
- 17<sup>th</sup> Av