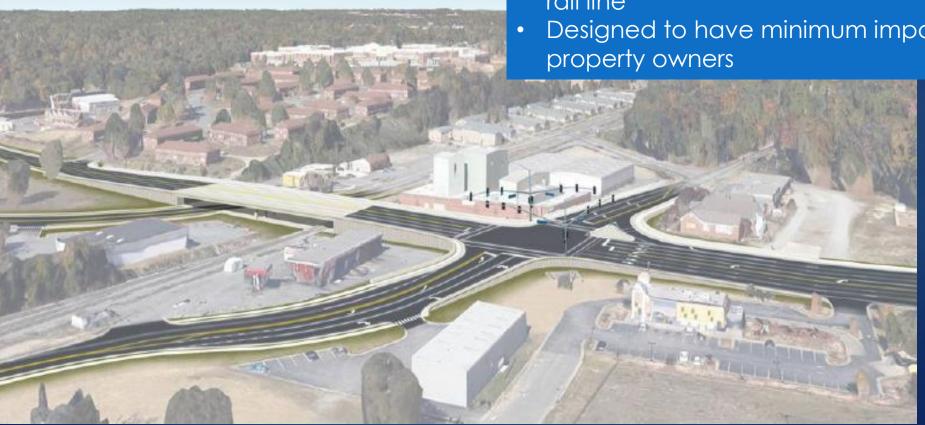

#### Buena Vista Road/Spiderweb Concept

Buena Vista Road is the major arterial serving east Columbus

Construction calls for a new bridge over existing rail line

Designed to have minimum impact on existing