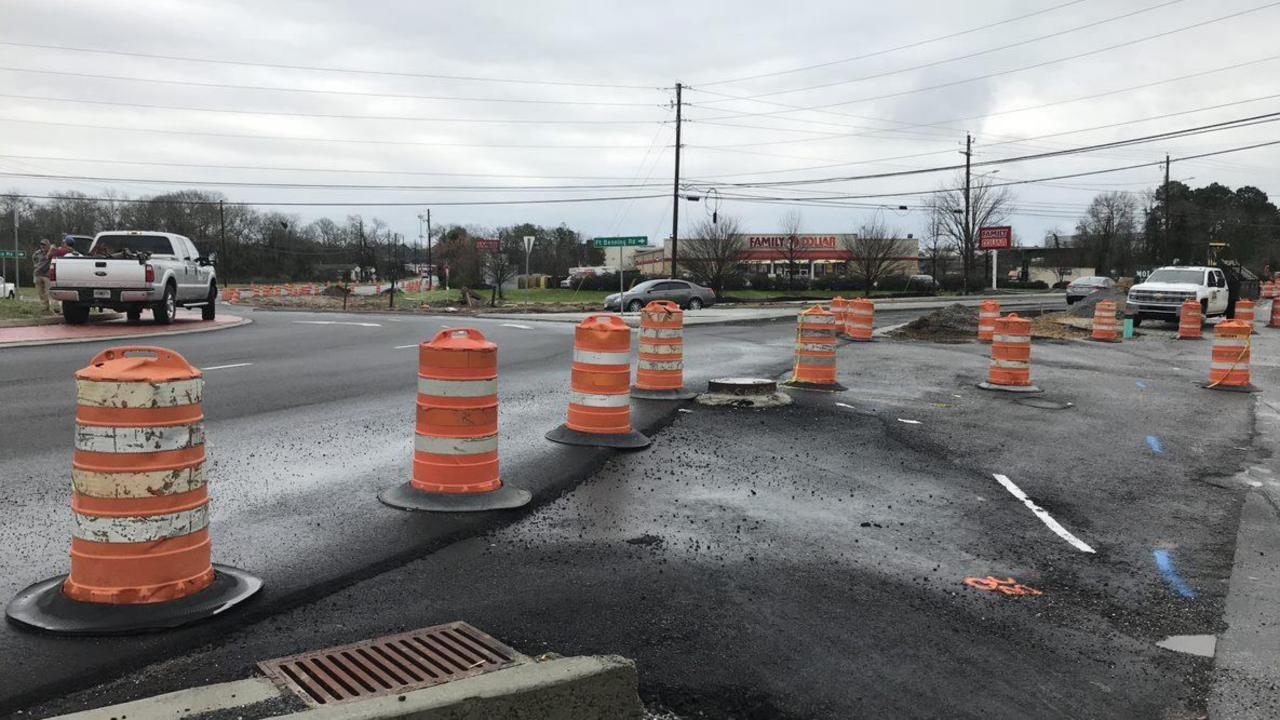

### ACTIVE CONSTRUCTION PROJECTS

- Wynnton Road Streetscapes
- ► MLK Jr. Trail/Resurfacing
- ► Ft. Benning Road Streetscapes
- ▶ Ft. Benning Road Roundabout
- River Road/Bradley Park Drive

Ft. Benning
Road
Roundabout &
Streetscapes