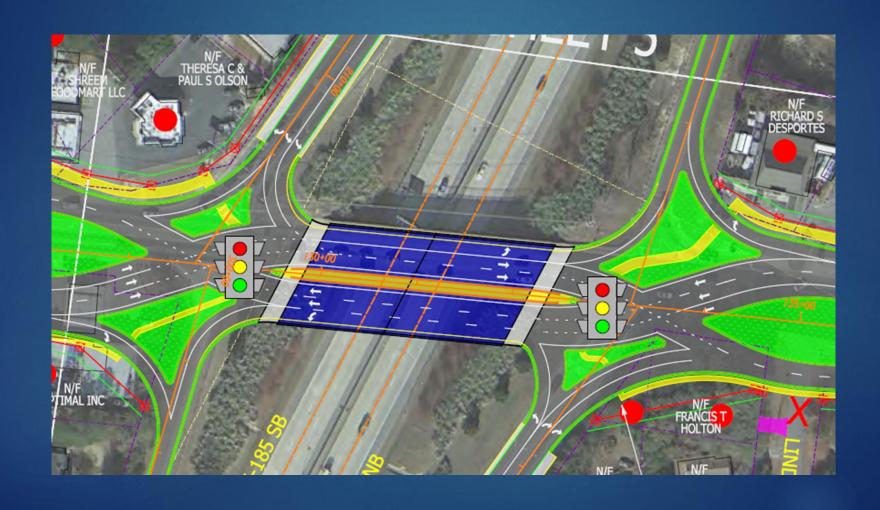

# TRANSPORTATION UPDATE

**FEBRUARY 25, 2020** 

#### TRANSPORTATION FUNDING

- ▶ Other Local Option Sales Tax (OLOST)
- Paving Fund
- Transportation Special Purpose Local Option Sales Tax (TSPLOST)
- ► GDOT Grants
- **LMIG**

### ACTIVE CONSTRUCTION PROJECTS

- Wynnton Road Streetscapes
- ► MLK Jr. Trail/Resurfacing
- ► Ft. Benning Road Streetscapes
- ▶ Ft. Benning Road Roundabout
- River Road/Bradley Park Drive



Ft. Benning
Road
Roundabout &
Streetscapes











#### River Road Roundabout













#### Buena Vista Road/Spiderweb Concept





Buena Vista Road is the major arterial serving east Columbus

Construction calls for a new bridge over existing rail line

Designed to have minimum impact on existing



### Buena Vista/I-185 Interchange = \$40 million



# Cusseta Road/I-185 Interchange – CONCEPT ONLY = \$58 million



# Bradley Park / J. R. Allen Diverging Diamond





### I-185 (Southbound) at Macon Road

- Adding additional right turn lane



GDOT -Proposed Roundabout Beaver Run/Macon Road



GDOT -Proposed Roundabout -Macon Rd Lynch Road/Technology Parkway

# Other Projects Under Development or Design

- 8<sup>th</sup> Street Study (Veterans Parkway to Front)
- 17<sup>th</sup> Ave. Study (17<sup>th</sup> Street to Talbotton)
- 13<sup>th</sup> Street Study (Veterans Parkway to River bridge)
- 2<sup>nd</sup> Ave. Study
- J. R. Allen Corridor Study
- Steam Mill Road Study
- Psalmond Road/Beaver Run Improvements

# Other Projects Under Development or Design

- Benning Dr. Bridge
- Reese Road Bridge at Cooper Creek
- Claradon Bridge
- Cal