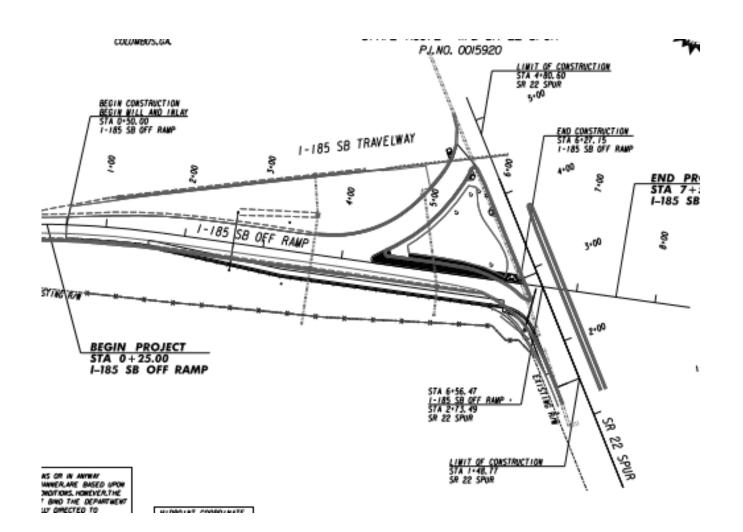

### I-185 (Southbound) at Macon Road

- Adding additional right turn lane

GDOT -Proposed Roundabout Beaver Run/Macon Road

GDOT -Proposed Roundabout -Macon Rd Lynch Road/Technology Parkway