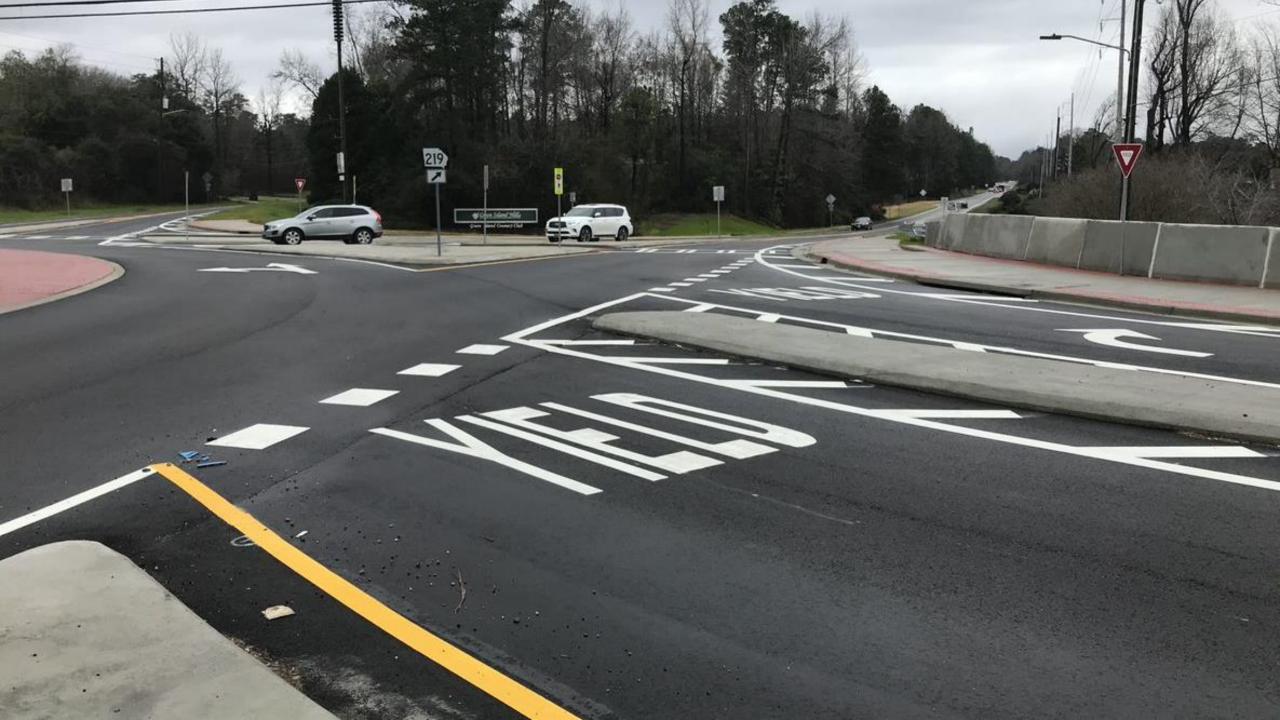

# TRANSPORTATION UPDATE

**FEBRUARY 25, 2020** 

#### TRANSPORTATION FUNDING

- ▶ Other Local Option Sales Tax (OLOST)
- Paving Fund
- Transportation Special Purpose Local Option Sales Tax (TSPLOST)
- ► GDOT Grants
- **LMIG**

### ACTIVE CONSTRUCTION PROJECTS

- Wynnton Road Streetscapes
- ► MLK Jr. Trail/Resurfacing
- ► Ft. Benning Road Streetscapes
- ▶ Ft. Benning Road Roundabout
- River Road/Bradley Park Drive



Ft. Benning
Road
Roundabout &
Streetscapes











#### River Road Roundabout













#### Buena Vista Road/Spiderweb Concept





Buena Vista Road is the major arterial serving east Columbus

Construction calls for a new bridge over existing rail line

Designed to have minimum impact on existing



### Buena Vista/I-185 Interchange = \$40 million



# Cusseta Road/I-185 Interchange – CONCEPT ONLY = \$58 million



# Bradley Park / J. R. Allen Diverging Diamond





### I-185 (Southbound) at Macon Road

- Adding additional right turn lane



GDOT -Proposed Roundabout Beaver Run/Macon Road



GDOT -Proposed Roundabout -Macon Rd Lynch Road/Technology Parkway

# Other Projects Under Development or Design

- 8<sup>th</sup> Street Study (Veterans Parkway to Front)
- 17<sup>th</sup> Ave. Study (17<sup>th</sup> Street to Talbotton)
- 13<sup>th</sup> Street Study (Veterans Parkwa