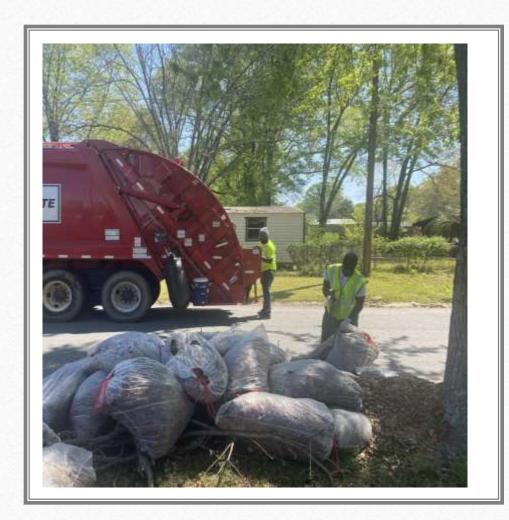

## BULK WASTE COLLECTION

- As of May 11th, 2022, Closed
   5,891 Bulk Waste Collection
   Work Orders
- 3,820– Green Waste 2,071– Junk Waste
- Emergency Vendor's Collected
  462.37 Tons of Waste @ a cost of
  \$115,592.50

#### Where Are We:

Bulk Waste – is continued to be collected by our Bulk Waste Vendors.

AM Waste is continuing to rotate the last 16 routes into their standard 40 weekly routes.

Waste Collection will continue to collect un-containerized large piles of waste as staffing will allow.